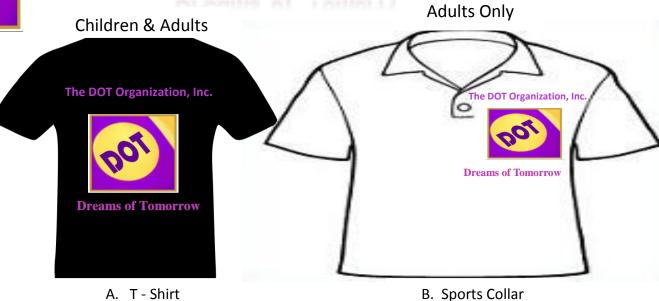

**Select:** Please place the number of shirts you would like to purchase in the spaces below. The spaces with a cross [X] means, size and color are not available.

| Type of Shirt    | Color |       | Size    |         |         |          |         |         |         |
|------------------|-------|-------|---------|---------|---------|----------|---------|---------|---------|
|                  |       |       | S       | M       | L       | XL       | XXL     | 3XL     | 4XL     |
| A. T-Shirt       | Black | Youth | \$10.00 | \$10.00 | \$10.00 | $\times$ | X       | X       | X       |
|                  |       | Adult | \$15.00 | \$15.00 | \$15.00 | \$17.00  | \$20.00 | \$20.00 | \$20.00 |
| B. Sports Collar | White | Adult | \$15.00 | \$15.00 | \$15.00 | \$17.00  | \$20.00 | \$20.00 | \$20.00 |