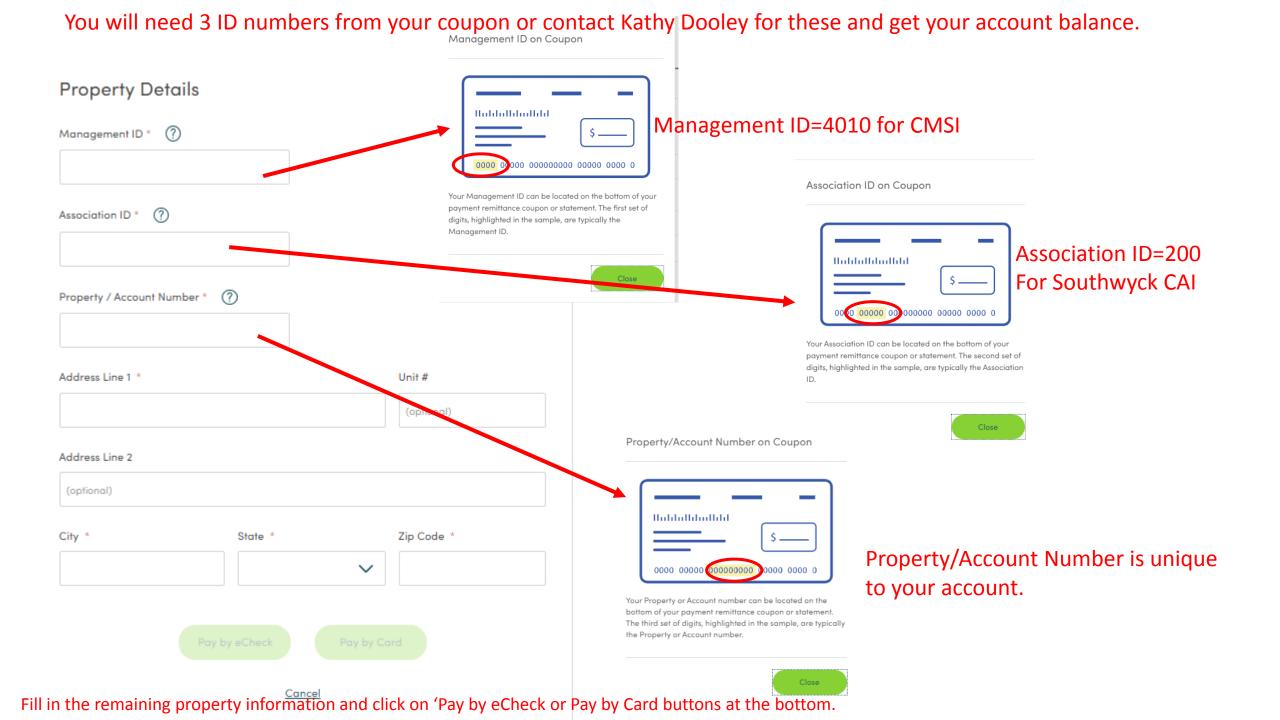

### Property Pay is now part of CIT

| Pay Now - Confirm Property |             | <u>Sign Up</u> |
|----------------------------|-------------|----------------|
| First Name *               | Last Name * |                |
| Email Address *            |             |                |
| Phone Number *             |             |                |
|                            |             |                |