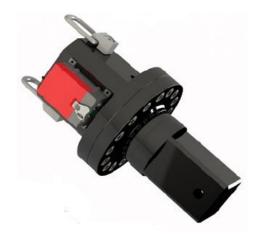

## **IFS Equipment Tooling Sale:**

IFS Equipment Ltd is the authorized North American distributor for the CTS "Torq Hub". This system delivers over 99% accurate torque readings. Data is sent over a robust 2.4 GHz RF FHSS signal to the handheld display/data logger with custom software. This torque monitoring device is intended to mount directly onto the Kelly Bar shaft (no flange adapters required)

The Torq Hub measures not only torque (rated 115,000 ft/lbs max), but inclination, RPM and crowd force also.

Have an older foundation drill rig with no monitoring system?

Current system giving you on going issues?