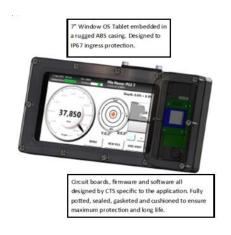

## **IFS Equipment Tooling Sale:**

IFS Equipment Ltd is the authorized North American distributor for the CTS "Torq Hub". This system delivers over 99% accurate torque readings. Data is sent over a robust 2.4 GHz RF FHSS signal to the handheld display/data logger with custom software. This torque monitoring device is intended to mount directly onto the Kelly Bar shaft (no flange adapters required)

The Torq Hub measures not only torque (rated 115,000 ft/lbs max), but inclination, RPM and crowd force also.

Have an older foundation drill rig with no monitoring system?

Current system giving you on going issues?