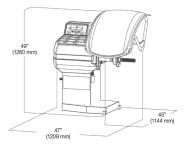

#### DIMENSIONS

#### Power Supply: Wheel Clamping Type: Max. Rim Diameter: Max. Rim Width: Max. Tire Diameter: Max. Wheel Weight: Shipping Weight:

===/11=

110V Manual 30" (765 mm) 20" (510 mm) 40" (1016 mm) 165 lbs. (75 kg) 354 lbs. (161 kg)