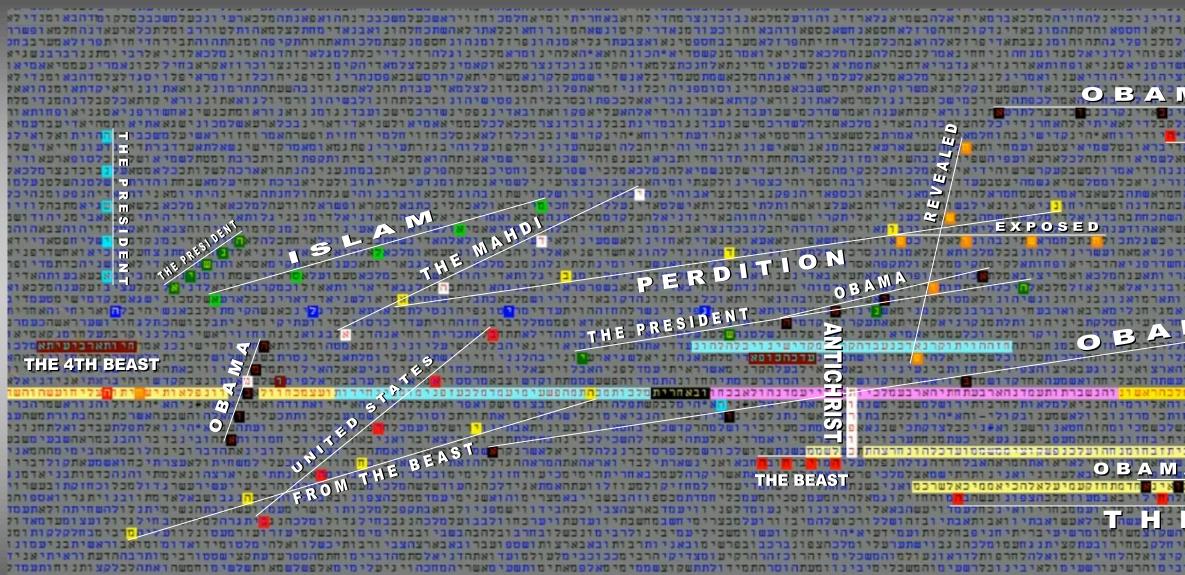

## ANTICHRIST IN THE BOOK OF DANIEL MATRIX OF END-TIMES BIBLE CODE BREAKDOWN OF SCRIPTURE

SCRIPTURE REFERENCE

Book of Daniel

© MATTHEW WRIGHT MINISTRIES

Graphic layout by Luis B. Vega

RESOURSES youtube.com/user/TheMatt71269 biblecodenow1@gmail.com biblecodenow.com facebook.com/groups/codesearcher FOR AN EXPLANATION-STUDY OF THE CHART CODE MATRIX, VISIT THE YOUTUBE CHANNEL VIDEO SERIES.