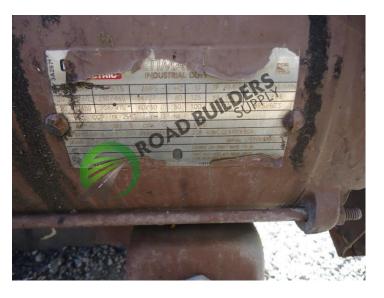

## BHF018 20 HP Astec Fugitive Fan

## ID: BHF018

- 20 HP fugitive fan
- 20" duct outlet

- All equipment subject to prior sale.
- RBS strives to ensure the accuracy of all listings, but all listings are "as-is, where-is," with no implied warranty.
- All buyers are encouraged to inspect equipment personally to verify accuracy.
- All information contained in this listing sheet is confidential. It is the property of RBS and is not to be shared.
  - Road Builders Supply, LLC accepts no liability for the accuracy of the above listing.