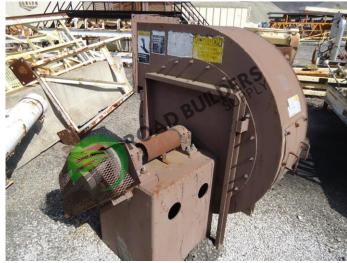

## BHF018 20 HP Astec Fugitive Fan

## ID: BHF018

- 20 HP fugitive fan
- 20" duct outlet

- All equipment subject to prior sale.
- RBS strives to ensure the accuracy of all listings, but all listings are "as-is, where-is," with no implied warranty.
- All buyers are encouraged to inspect equipment personally to verify accuracy.
- All information contained in this listing sheet is confidential. It is the property of RBS and is not to be shared.
  - Road Builders Supply, LLC accepts no liability for the accuracy of the above listing.