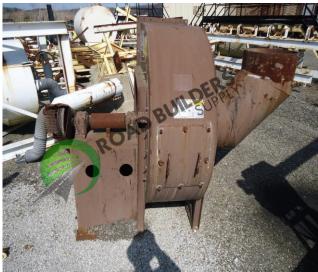

## BHF018 20 HP Astec Fugitive Fan

## ID: BHF018

- 20 HP fugitive fan
- 20" duct outlet

- All equipment subject to prior sale.
- RBS strives to ensure the accuracy of all listings, but all listings are "as-is, where-is," with no implied warranty.
- All buyers are encouraged to inspect equipment personally to verify accuracy.
- All information contained in this listing sheet is confidential. It is the property of RBS and is not to be shared.
  - Road Builders Supply, LLC accepts no liability for the accuracy of the above listing.