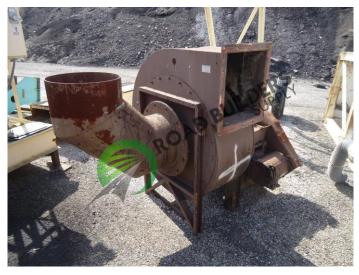

## BHF018 20 HP Astec Fugitive Fan

## ID: BHF018

- 20 HP fugitive fan
- 20" duct outlet

- All equipment subject to prior sale.
- RBS strives to ensure the accuracy of all listings, but all listings are "as-is, where-is," with no implied warranty.
- All buyers are encouraged to inspect equipment personally to verify accuracy.
- All information contained in this listing sheet is confidential. It is the property of RBS and is not to be shared.
  - Road Builders Supply, LLC accepts no liability for the accuracy of the above listing.