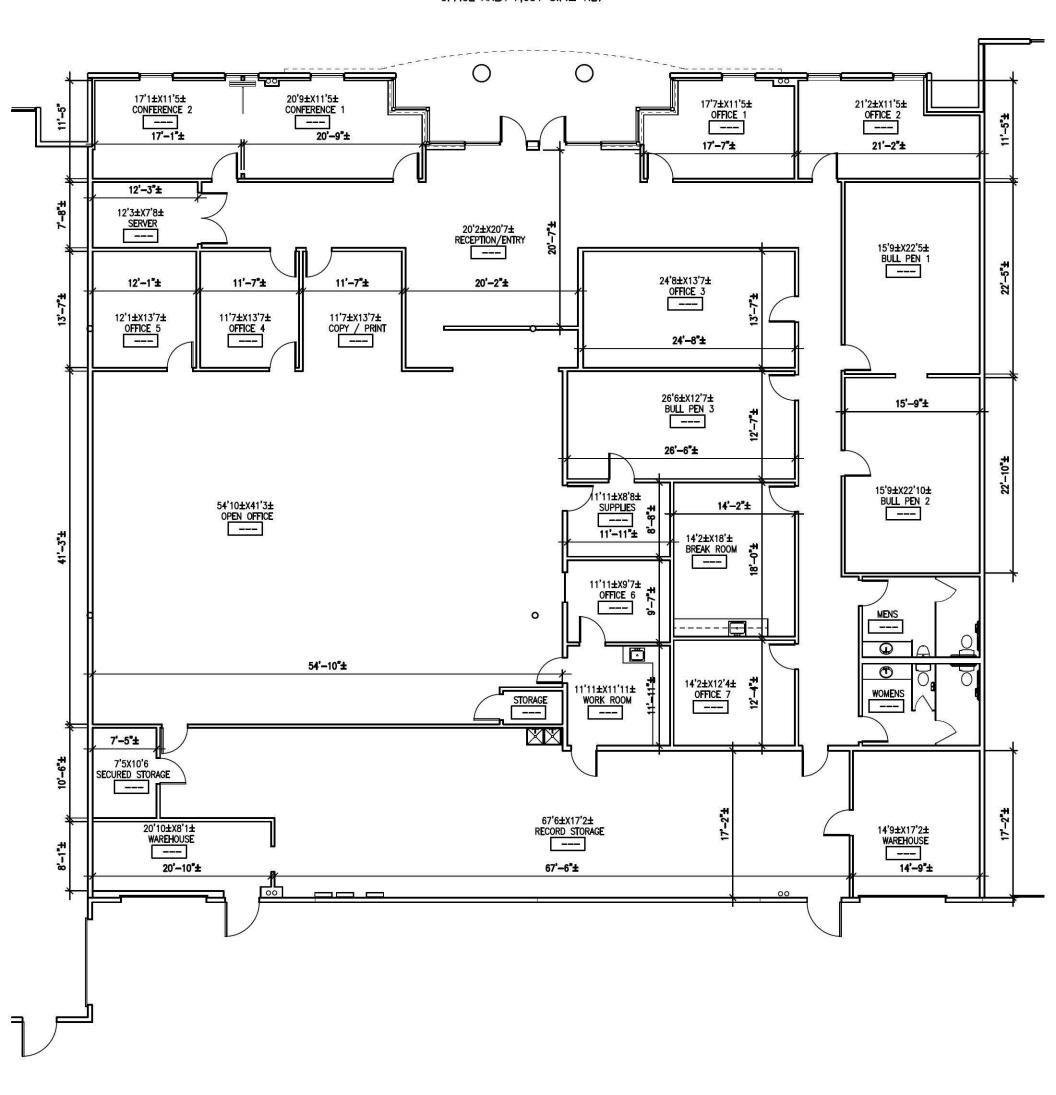

# 1514 West Todd Drive Floor Plan - Suite 103+104 SUITE AREA: 9,609 S.F.±

OFFICE AREA 7,651 S.F.± NET