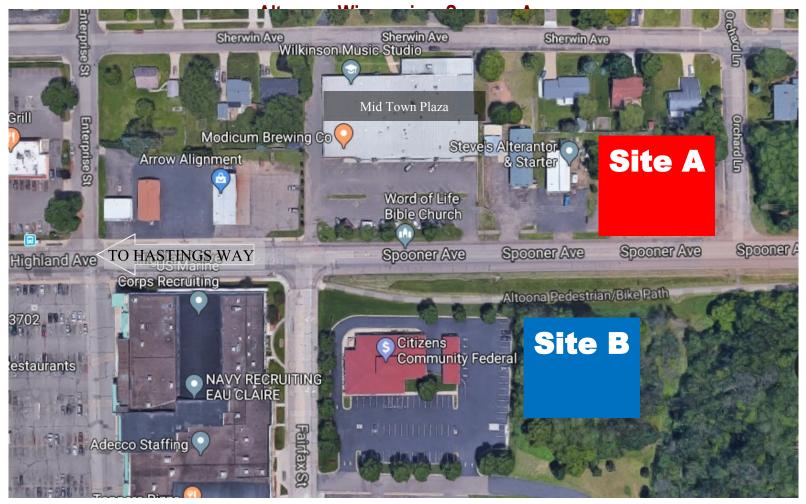

#### **Site A-Land Features**

- Located between Altoona and Eau Claire
- Great Visibility from Spooner Avenue
- High Traffic Area
- ◆ Near 200,000 SF Retail/Office Center

#### **Site B-Land Features**

- ◆ City Utilities on Property Line
- ♦ Located between Altoona and Eau Claire
- ◆ Great Visibility from Spooner Avenue
- ♦ High Traffic Area
- ◆ Right along Bike Trail
- ◆ Lot next to Citizens Community Federal

### Spooner Avenue, Altoona, WI

Both Parcels are Approximately 1 acre of Land