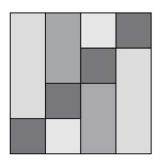

Yellow and Lavender= 3 ½" x 9 ½"

Green and Light Blue = 3 ½" x 6 ½"

Red and Orange = 3 ½" x 3 ½"

3 ½" x 3 ½"

3 ½" x 3 ½"

Layout the pieces as shown.

Join the pieces as shown. Press the seams.

Join the pieced units as shown. Press the seams in one direction or press open.

Square up to 12  $\frac{1}{2}$ " x 12  $\frac{1}{2}$ ".