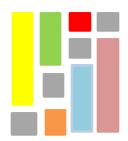

Yellow and Lavender= 3 ½" x 9 ½"

Green and Light Blue = 3 ½" x 6 ½"

Red and Orange = 3 ½" x 3 ½"

3 ½" x 3 ½"

3 ½" x 3 ½"

Layout the pieces as shown.

Join the pieces as shown. Press the seams.

Join the pieced units as shown. Press the seams in one direction or press open.

Square up to 12  $\frac{1}{2}$ " x 12  $\frac{1}{2}$ ".