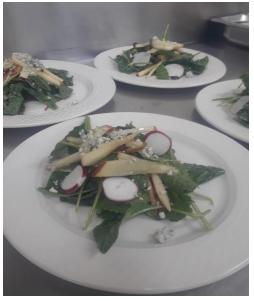

Dish Name: Apple & Kale Salad Description: Crumbled Blue Cheese, Apple Cider Vinaigrette

Dish Name: Pots of Chocolate Fondue Description: Poundcake, bananas,strawberries,marshmallows, grapes

Dish Name: Napolen
Description: Pastry Cream
Thousand sheets sweet merengue