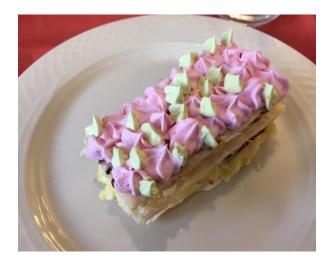

Dish Name: Apple & Kale Salad Description: Crumbled Blue Cheese, Apple Cider Vinaigrette

Dish Name: Pots of Chocolate Fondue Description: Poundcake, bananas,strawberries,marshmallows, grapes

Dish Name: Napolen
Description: Pastry Cream
Thousand sheets sweet merengue