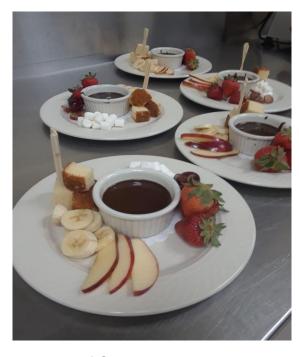

Dish Name: Apple & Kale Salad Description: Crumbled Blue Cheese, Apple Cider Vinaigrette

Dish Name: Pots of Chocolate Fondue Description: Poundcake, bananas,strawberries,marshmallows, grapes

Dish Name: Napolen
Description: Pastry Cream
Thousand sheets sweet merengue