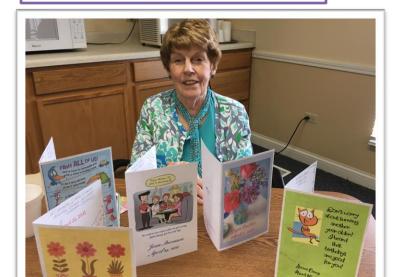

Your Vesper Committee: Leila B., Sandy B., Joan D., Barb L., and Janice W.

Happy Mothers Day to all the women of The Greens!!

Thank you to our wonderfull Resident Carolyn Gathman for making all the Birthday Cards for our Residents and Employees

WAY TO GO, CAROLYN!