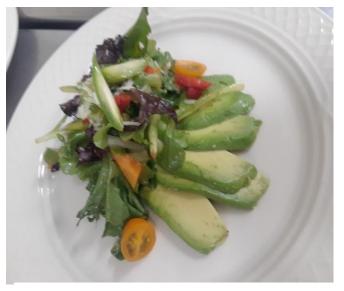

Dish Name:Tomato & Avocado Salad Description: Mixed greens, asparagus,cucumber, Champagne Vinaigrette

Dish Name:Grilled Shrimp Flatbread, Description: mixed greens, herb goat Cheese balsamic glaze

Dish Name: Stuffed Mushroom Description:spinach & garlic stuffed mushrooms, mixed greens vinaigrette dressing