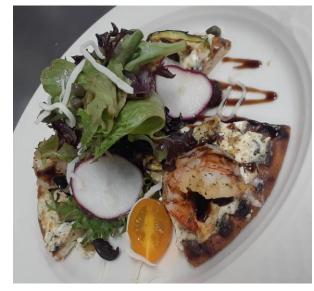

Dish Name:Tomato & Avocado Salad Description: Mixed greens, asparagus,cucumber, Champagne Vinaigrette

Dish Name:Grilled Shrimp Flatbread, Description: mixed greens, herb goat Cheese balsamic glaze

Dish Name: Stuffed Mushroom Description:spinach & garlic stuffed mushrooms, mixed greens vinaigrette dressing