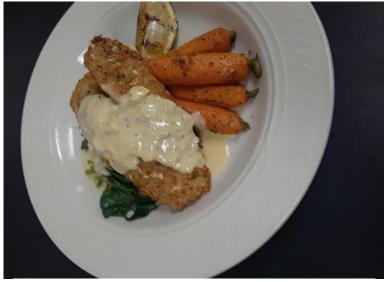

# Check these delicious meals prepared by Chef James and Kitchen Staff.

Dish Name: Almond Crusted Tilapia Description: Garlic Sauted Spinach, roasted baby carrots, herbs butter sauce

Dish Name:Herb Marinated Top Ranch Steak Description: Roasted baby carrots spinach vegetables