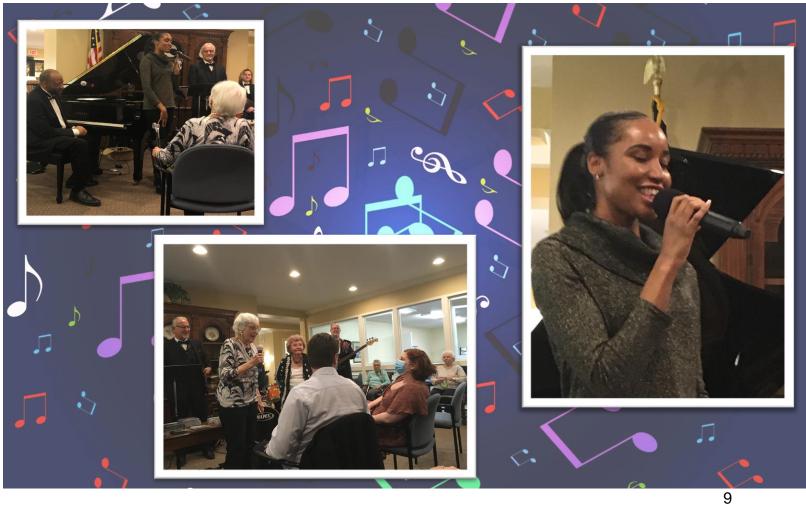

#### **Note from the Music Committee**

The month of May brings several exciting performers to The Greens. On Friday, May 7 at 7:15 p.m. Candy Lindstrom will be at the piano. She has performed here several times, not only in the Piano Room, but also at Vespers. This time she will be joined by her husband Tim whose favorite instrument is the guitar. So, Candy and Tim will be performing together for our entertainment.

On Monday, May 17 at 7:15 p.m. we are very pleased to announce the return of Murna Hansemann to The Greens. The last time she was here was just before the complete pandemic shutdown. This time Murna is bringing the exceptional, beautiful soprano Deva Montell. You won't want to miss this program.

## **Huntley Brown and Friends**