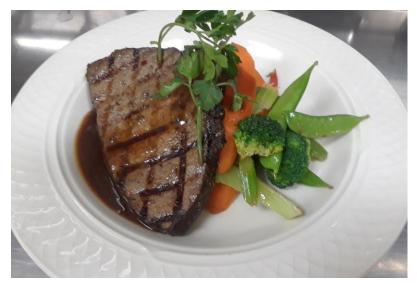

# Check these delicious meals prepared by Chef James and Kitchen Staff.

Dish Name: Almond Crusted Tilapia Description: Garlic Sauted Spinach, roasted baby carrots, herbs butter sauce

Dish Name:Herb Marinated Top Ranch Steak Description: Roasted baby carrots spinach vegetables