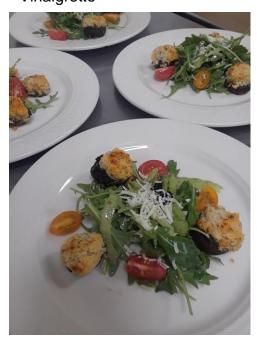

Dish Name:Tomato & Avocado Salad Description: Mixed greens, asparagus,cucumber, Champagne Vinaigrette

Dish Name:Grilled Shrimp Flatbread, Description: mixed greens, herb goat Cheese balsamic glaze

Dish Name: Stuffed Mushroom Description:spinach & garlic stuffed mushrooms, mixed greens vinaigrette dressing