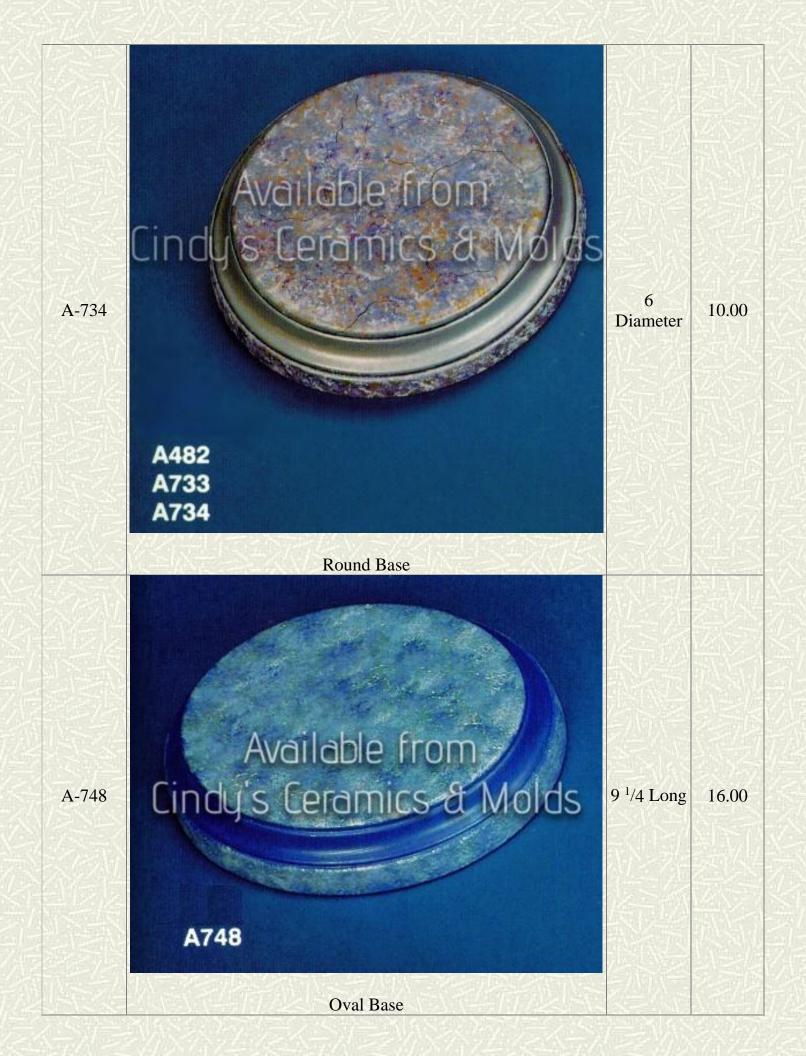

## Bases

| Item<br>Number | Description                                                         | Size<br>(Inches)              | Bisque    |
|----------------|---------------------------------------------------------------------|-------------------------------|-----------|
| Alb-1125       | #1125 Log<br>2 1/2" H<br>Log Base                                   | 2.5 Long<br>by 1.25<br>High   | 3.50 each |
| Alb-1241       | Available from   Cincy S. Ceramics & Molds   Medium Round Snow Base | .875 High<br>by 8.625<br>Wide | 7.90      |















| J-2560 | Extra Small Textured Base                                      | 5.25 Long                                     | 6.30      |
|--------|----------------------------------------------------------------|-----------------------------------------------|-----------|
| J-2561 | Small Textured Base (shown with J-2559 "God Bless"<br>Snowman) | 7 <sup>1</sup> /2 Long                        | 6.90      |
| J-2571 | Extra Long Textured Base                                       | 19.25 Long                                    | 25.00     |
| J-3498 | <image/>                                                       | .75 Tall by<br>2.5 Wide<br>by 3.7<br>Diameter | 3.70 each |

| D-456  | Softee Windowsill Base