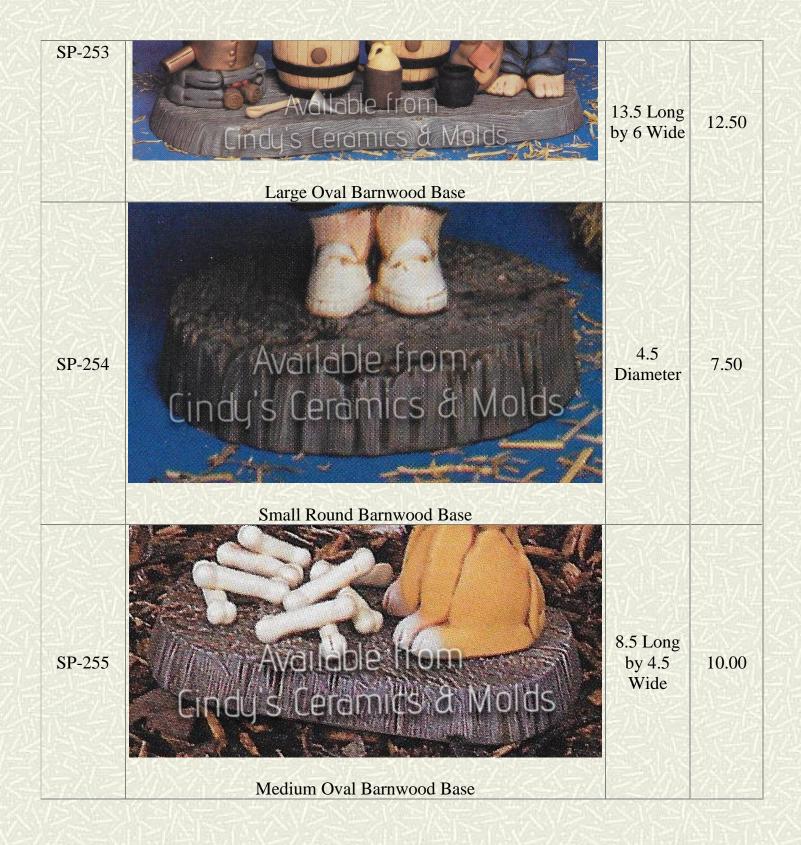

## Bases

| Item<br>Number | Description                                                         | Size<br>(Inches)              | Bisque    |
|----------------|---------------------------------------------------------------------|-------------------------------|-----------|
| Alb-1125       | #1125 Log<br>2 1/2" H<br>Log Base                                   | 2.5 Long<br>by 1.25<br>High   | 3.50 each |
| Alb-1241       | Available from   Cincy S. Ceramics & Molds   Medium Round Snow Base | .875 High<br>by 8.625<br>Wide | 7.90      |