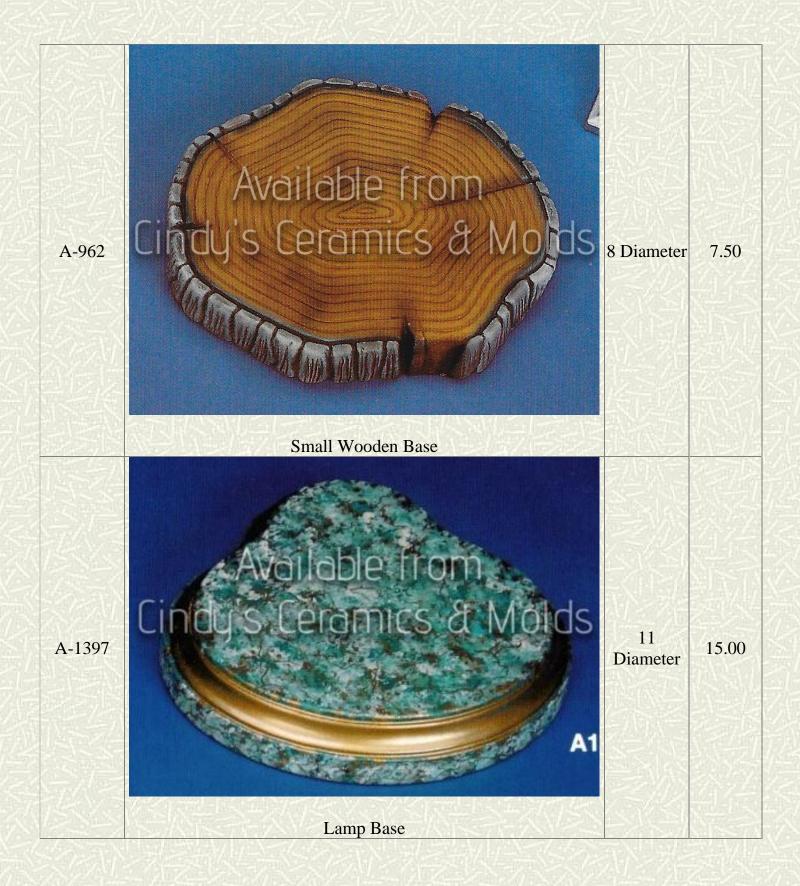

## Bases

| Item<br>Number | Description                                                         | Size<br>(Inches)              | Bisque    |
|----------------|---------------------------------------------------------------------|-------------------------------|-----------|
| Alb-1125       | #1125 Log<br>2 1/2" H<br>Log Base                                   | 2.5 Long<br>by 1.25<br>High   | 3.50 each |
| Alb-1241       | Available from   Cincy S. Ceramics & Molds   Medium Round Snow Base | .875 High<br>by 8.625<br>Wide | 7.90      |















| J-2560 | Extra Small Textured Base                                      | 5.25 Long                                     | 6.30      |
|--------|----------------------------------------------------------------|-----------------------------------------------|-----------|
| J-2561 | Small Textured Base (shown with J-2559 "God Bless"<br>Snowman) | 7 <sup>1</sup> /2 Long                        | 6.90      |
| J-2571 | Extra Long Textured Base                                       | 19.25 Long                                    | 25.00     |
| J-3498 | <image/>                                                       | .75 Tall by<br>2.5 Wide<br>by 3.7<br>Diameter | 3.70 each |

| D-456  | Softee Windowsill Base