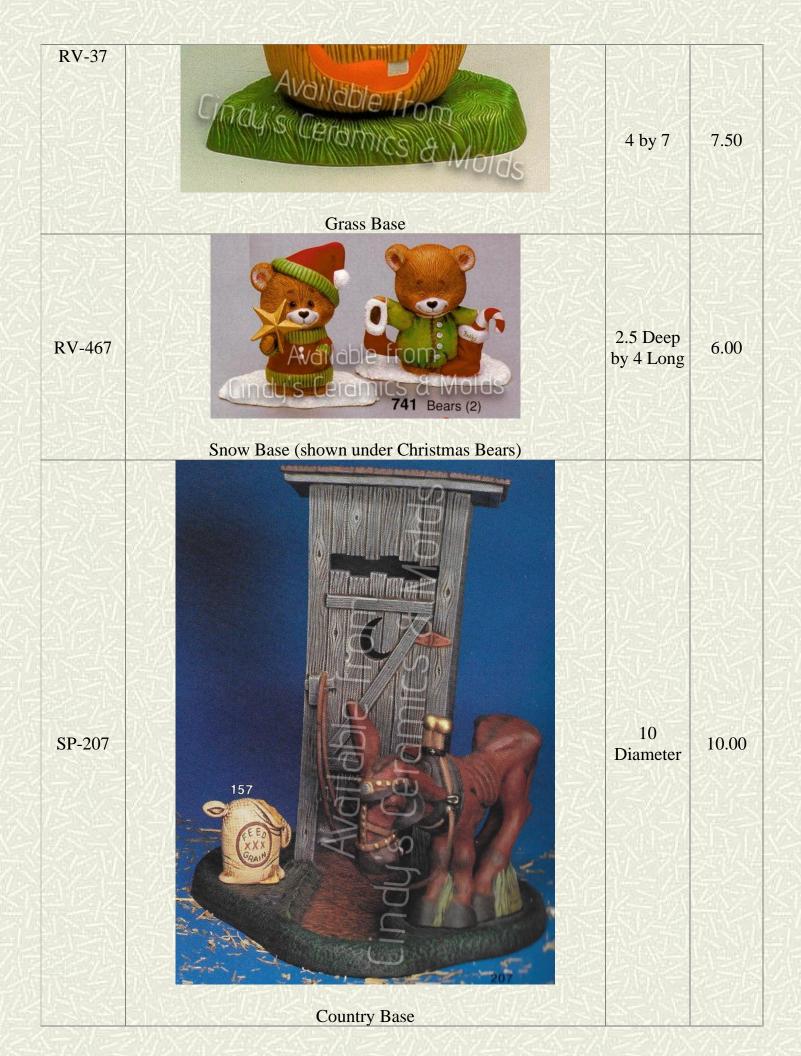

## Bases

| Item<br>Number | Description                                                         | Size<br>(Inches)              | Bisque    |
|----------------|---------------------------------------------------------------------|-------------------------------|-----------|
| Alb-1125       | #1125 Log<br>2 1/2" H<br>Log Base                                   | 2.5 Long<br>by 1.25<br>High   | 3.50 each |
| Alb-1241       | Available from   Cincy S. Ceramics & Molds   Medium Round Snow Base | .875 High<br>by 8.625<br>Wide | 7.90      |