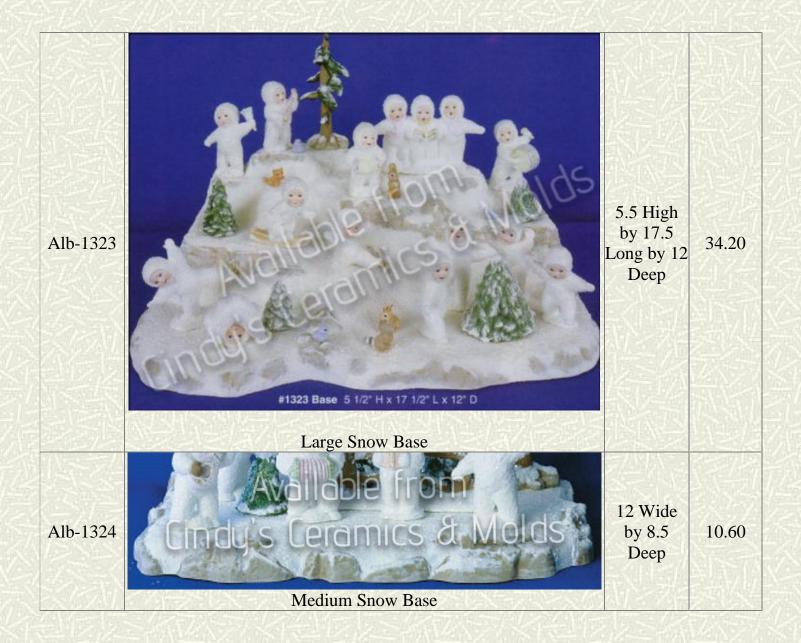

## Bases

| Item<br>Number | Description                                                         | Size<br>(Inches)              | Bisque    |
|----------------|---------------------------------------------------------------------|-------------------------------|-----------|
| Alb-1125       | #1125 Log<br>2 1/2" H<br>Log Base                                   | 2.5 Long<br>by 1.25<br>High   | 3.50 each |
| Alb-1241       | Available from   Cincy S. Ceramics & Molds   Medium Round Snow Base | .875 High<br>by 8.625<br>Wide | 7.90      |