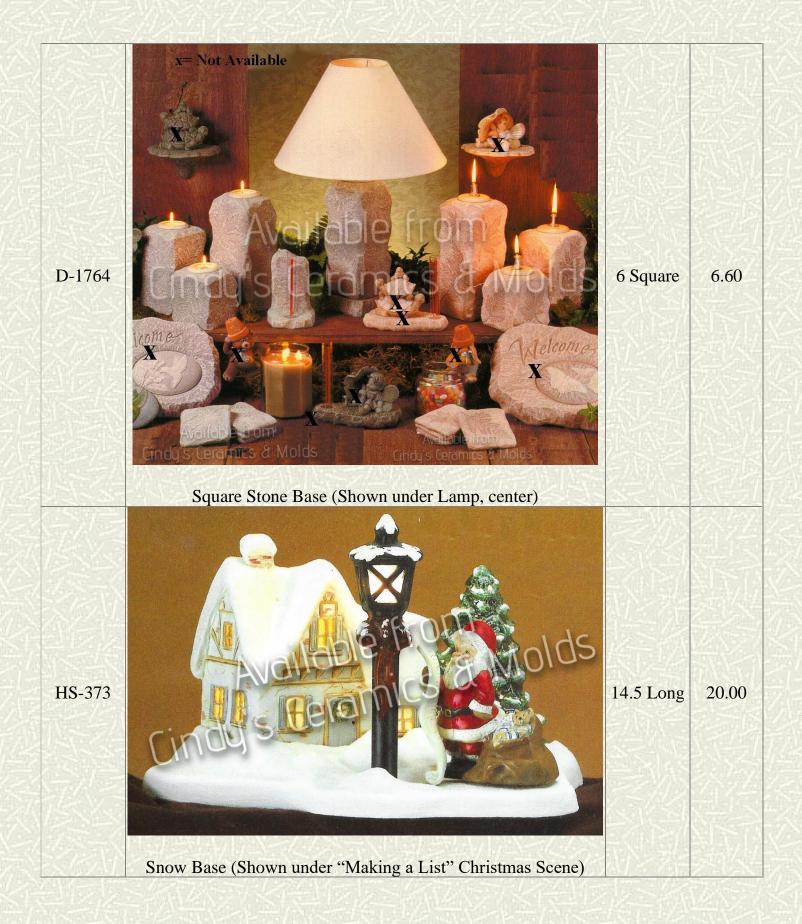

| 8 Diameter | 11.40 |
| D-1675 | Active Contraction of the Contra | 9 Wide     | 9.00  |