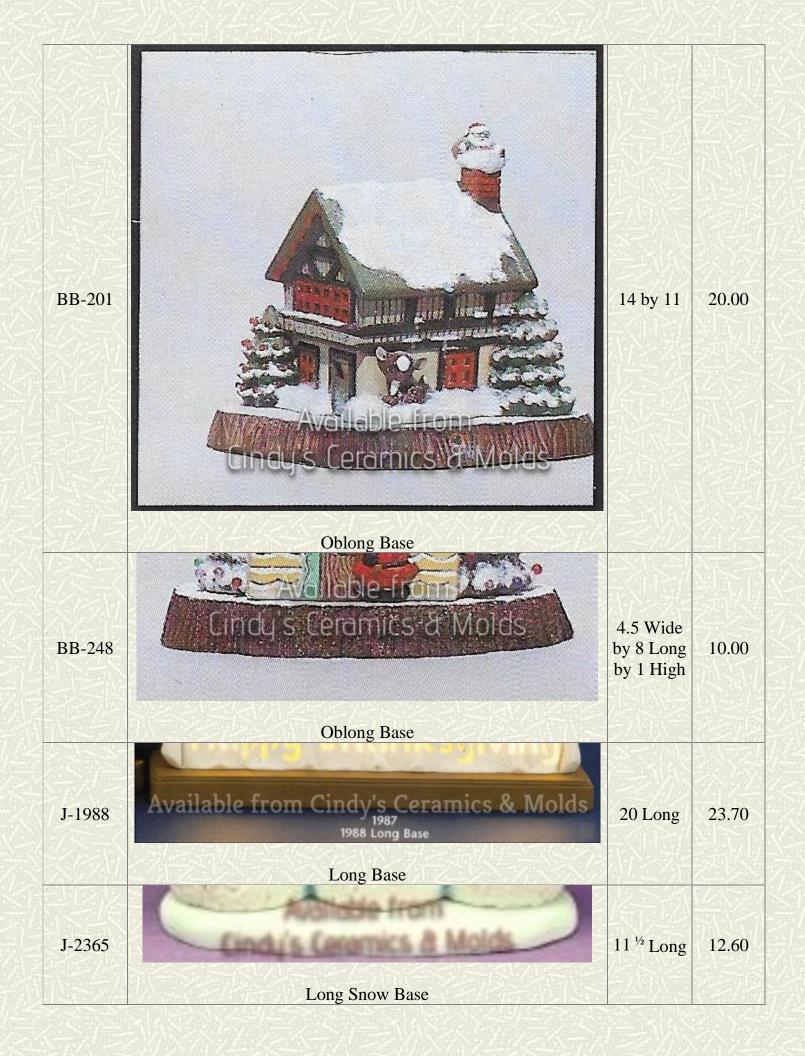

## Bases

| Item<br>Number | Description                                                         | Size<br>(Inches)              | Bisque    |
|----------------|---------------------------------------------------------------------|-------------------------------|-----------|
| Alb-1125       | #1125 Log<br>2 1/2" H<br>Log Base                                   | 2.5 Long<br>by 1.25<br>High   | 3.50 each |
| Alb-1241       | Available from   Cincy S. Ceramics & Molds   Medium Round Snow Base | .875 High<br>by 8.625<br>Wide | 7.90      |















| J-2560 | Extra Small Textured Base                                      | 5.25 Long                                     | 6.30      |
|--------|----------------------------------------------------------------|-----------------------------------------------|-----------|
| J-2561 | Small Textured Base (shown with J-2559 "God Bless"<br>Snowman) | 7 <sup>1</sup> /2 Long                        | 6.90      |
| J-2571 | Extra Long Textured Base                                       | 19.25 Long                                    | 25.00     |
| J-3498 | <image/>                                                       | .75 Tall by<br>2.5 Wide<br>by 3.7<br>Diameter | 3.70 each |

| D-456  | Softee Windowsill Base