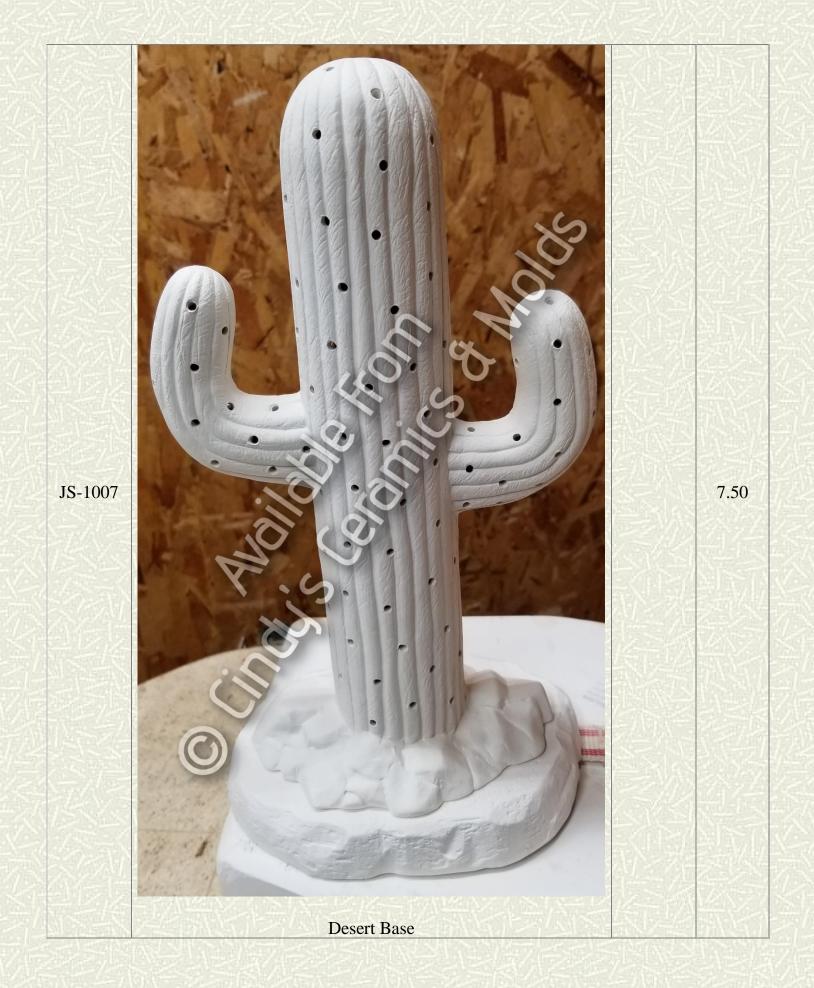

## Bases

| Item<br>Number | Description                                                         | Size<br>(Inches)              | Bisque    |
|----------------|---------------------------------------------------------------------|-------------------------------|-----------|
| Alb-1125       | #1125 Log<br>2 1/2" H<br>Log Base                                   | 2.5 Long<br>by 1.25<br>High   | 3.50 each |
| Alb-1241       | Available from   Cincy S. Ceramics & Molds   Medium Round Snow Base | .875 High<br>by 8.625<br>Wide | 7.90      |