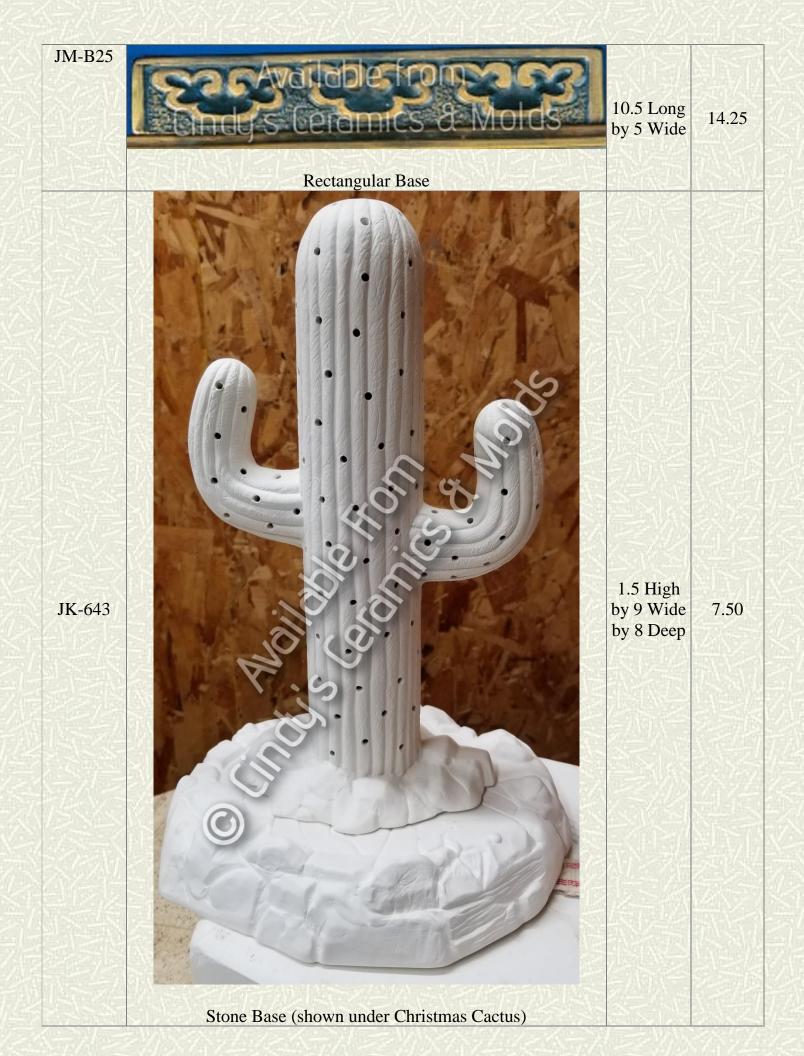

## Bases

| Item<br>Number | Description                                                         | Size<br>(Inches)              | Bisque    |
|----------------|---------------------------------------------------------------------|-------------------------------|-----------|
| Alb-1125       | #1125 Log<br>2 1/2" H<br>Log Base                                   | 2.5 Long<br>by 1.25<br>High   | 3.50 each |
| Alb-1241       | Available from   Cincy S. Ceramics & Molds   Medium Round Snow Base | .875 High<br>by 8.625<br>Wide | 7.90      |