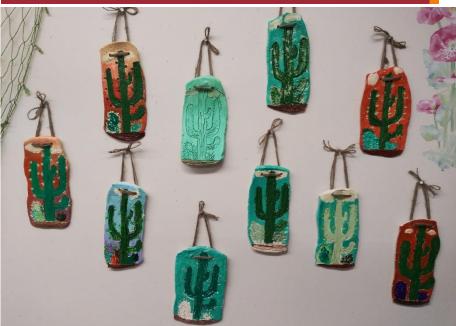

Mexican Clay That The Art Class Molded With The Cactus Print On The Sides Of "Arizona Ice Tea" Gallon Containers. Then Painted and Glazed. GORGEOUS WORK!

**/ORK** 

CHANGES!!! RESIDENT GLASS DOOR VISITATIONS SCHEDULED THRU IUDY/ACTIVITIES. IF YOU WOULD LIKE TO VISIT YOUR LOVED ONE ON A SATURDAY AFTERNOON, PLEASE CONTACT JUDY VIA EMAIL/MESSAGE. LET ME KNOW WHICH SHIFT YOU WOULD PREFERR AND I WILL GIVE YOU A POSSIBLE DATE & TIME SLOT TO COME. PLEASE WEAR YOUR MASKS. YOU WILL SIT TO THE OUTSIDE OF THE 2C/SECOND FLOOR GLASS DOORS. YOUR LOVED ONE WILL SIT INBETWEEN THE DOORS. THANK YOU BUNCHES!