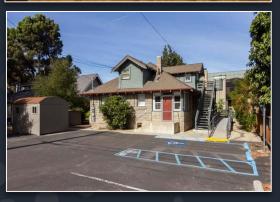

## 1,810 Sq. Ft.

- Potential uses include: Medical/ Professional offices.
- Unique opportunity to lease office space in a historic mixed use building (First Floor).
- **Zoned Central Business District (CBD).**
- **ADA** compliant
- Short Term Modified Gross Lease Available.
- Located in downtown.
- Walking distance from retail shopping and dining.
- Ample Parking in front and rear of building- 8 rear private spaces with ADA compliant ramp.