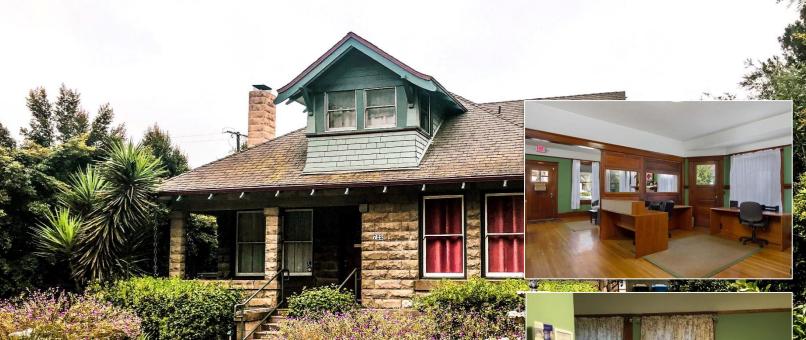

## **OFFICE SPACE FOR LEASE**

722 East Main Street Santa Paula Ca, 93060

## 1,810 Sq. Ft.

- Potential uses include: Medical/ Professional offices.
- Unique opportunity to lease office space in a historic mixed use building (First Floor).
- **Zoned Central Business District (CBD).**
- **ADA** compliant
- Short Term Modified Gross Lease Available.
- Located in downtown.
- Walking distance from retail shopping and dining.
- Ample Parking in front and rear of building- 8 rear private spaces with ADA compliant ramp.