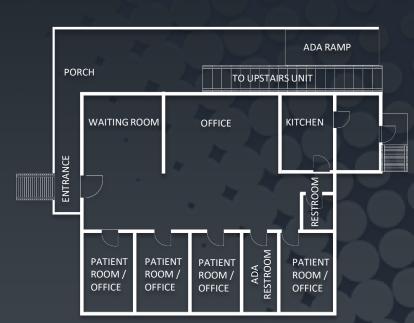

## 1,810 Sq. Ft.

- Potential uses include: Medical/ Professional offices.
- Unique opportunity to lease office space in a historic mixed use building (First Floor).
- **Zoned Central Business District (CBD).**
- **ADA** compliant
- Short Term Modified Gross Lease Available.
- Located in downtown.
- Walking distance from retail shopping and dining.
- Ample Parking in front and rear of building- 8 rear private spaces with ADA compliant ramp.