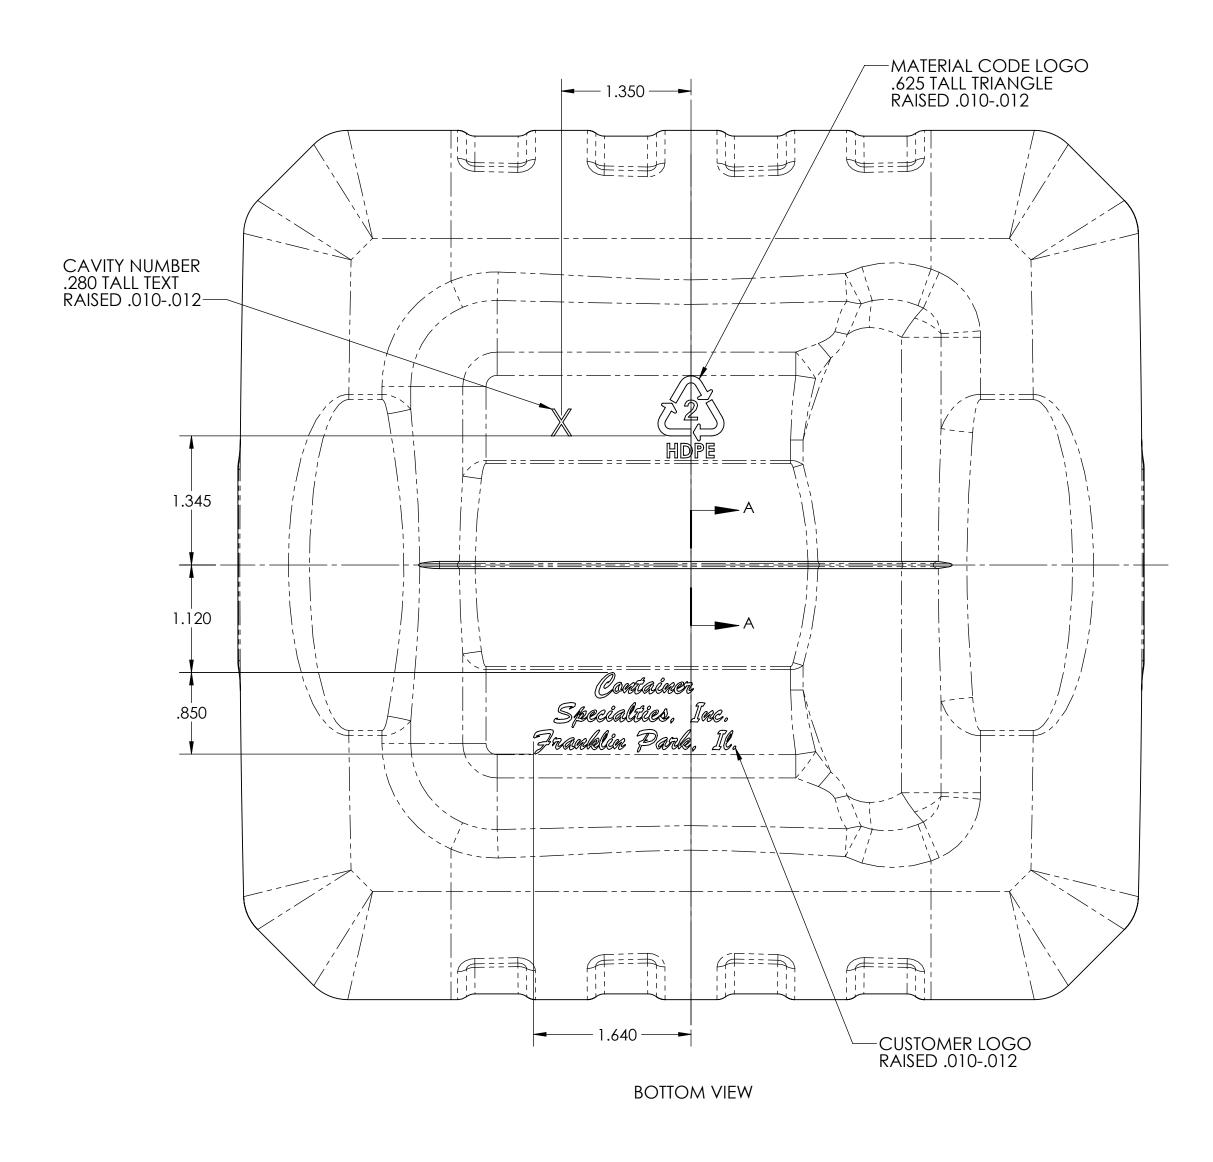

MID-AMERICA - Machining, Inc. Brooklyn, MI 250 grams Product Drawing 35# Edible Oil MA9110-2

THE INFORMATION CONTAINED IN THIS DRAWING IS THE SOLE PROPERTY OF Fill Level Capacity Job#: 24756 Customer: CS 588.8 oz. MID-AMERICA MACHINING, INC. ANY
REPRODUCTION IN PART OR AS A WHOLE
WITHOUT THE WRITTEN PERMISSION OF
MID-AMERICA MACHINING, INC. IS Overflow Capacity 609.3 oz. HDPE MA-P-2556-A Avg. Wall Thickness

|                                                                                                   |               |              |                 |                     |           | MIL                 | -AME                        |            |
|---------------------------------------------------------------------------------------------------|---------------|--------------|-----------------|---------------------|-----------|---------------------|-----------------------------|------------|
| PROPRIETARY AND CONFIDENTIAL                                                                      | Drawn By: MJS |              | Date: 3/31/2016 | Container Data:     |           | Brooklyn, MI Machin |                             | Machining, |
|                                                                                                   | Checked:      | SPK          | Date: 3/31/2016 | Weight              | 250 grams | Description:        | Description:<br>Product Dro |            |
| THE INFORMATION CONTAINED IN THIS DRAWING IS THE SOLE PROPERTY OF MID-AMERICA MACHINING, INC. ANY | Customer:     | CSI          | Job#: 24756     | Fill Level Capacity | 588.8 oz. |                     | _                           |            |
| REPRODUCTION IN PART OR AS A WHOLE WITHOUT THE WRITTEN PERMISSION OF                              | Reference A   | Naterials:   |                 | Overflow Capacity   | 609.3 oz. | 35# Edi             |                             | ; ()  <br> |
| MID-AMERICA MACHINING, INC. IS PROHIBITED.                                                        | <b>N A A</b>  | P-2556-A     | Material        | HDPE                | D         | ·                   |                             |            |
|                                                                                                   |               | MA-1 -2556-A |                 | Avg. Wall Thickness |           | Scale:              | MA9110                      | )-2   s    |