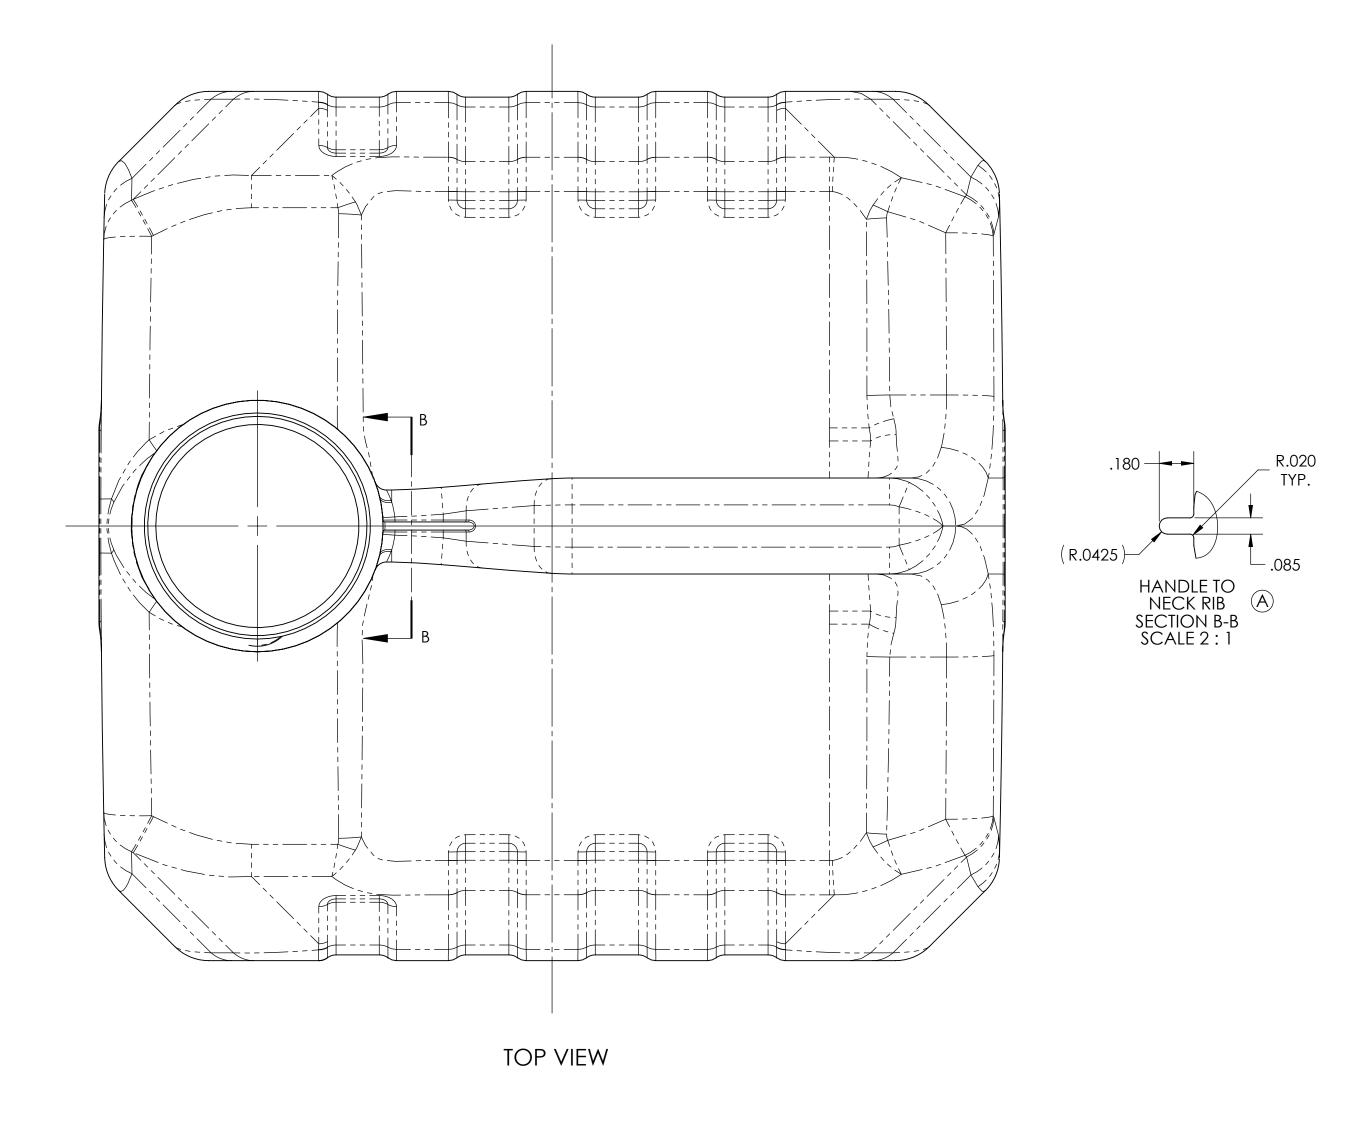

MID-AMERICA - Machining, Inc. Brooklyn, MI 250 grams Product Drawing 35# Edible Oil MA9110-2

THE INFORMATION CONTAINED IN THIS DRAWING IS THE SOLE PROPERTY OF Fill Level Capacity Job#: 24756 Customer: CS 588.8 oz. MID-AMERICA MACHINING, INC. ANY
REPRODUCTION IN PART OR AS A WHOLE
WITHOUT THE WRITTEN PERMISSION OF
MID-AMERICA MACHINING, INC. IS Overflow Capacity 609.3 oz. HDPE MA-P-2556-A Avg. Wall Thickness

|                                                                                                   |               |              |                 |                     |           | MIL                 | -AME                        |            |
|---------------------------------------------------------------------------------------------------|---------------|--------------|-----------------|---------------------|-----------|---------------------|-----------------------------|------------|
| PROPRIETARY AND CONFIDENTIAL                                                                      | Drawn By: MJS |              | Date: 3/31/2016 | Container Data:     |           | Brooklyn, MI Machin |                             | Machining, |
|                                                                                                   | Checked:      | SPK          | Date: 3/31/2016 | Weight              | 250 grams | Description:        | Description:<br>Product Dro |            |
| THE INFORMATION CONTAINED IN THIS DRAWING IS THE SOLE PROPERTY OF MID-AMERICA MACHINING, INC. ANY | Customer:     | CSI          | Job#: 24756     | Fill Level Capacity | 588.8 oz. |                     | _                           |            |
| REPRODUCTION IN PART OR AS A WHOLE WITHOUT THE WRITTEN PERMISSION OF                              | Reference A   | Naterials:   |                 | Overflow Capacity   | 609.3 oz. | 35# Edi             |                             | ; ()  <br> |
| MID-AMERICA MACHINING, INC. IS PROHIBITED.                                                        | <b>N A A</b>  | P-2556-A     | Material        | HDPE                | D         | ·                   |                             |            |
|                                                                                                   |               | MA-1 -2556-A |                 | Avg. Wall Thickness |           | Scale:              | MA9110                      | )-2   s    |