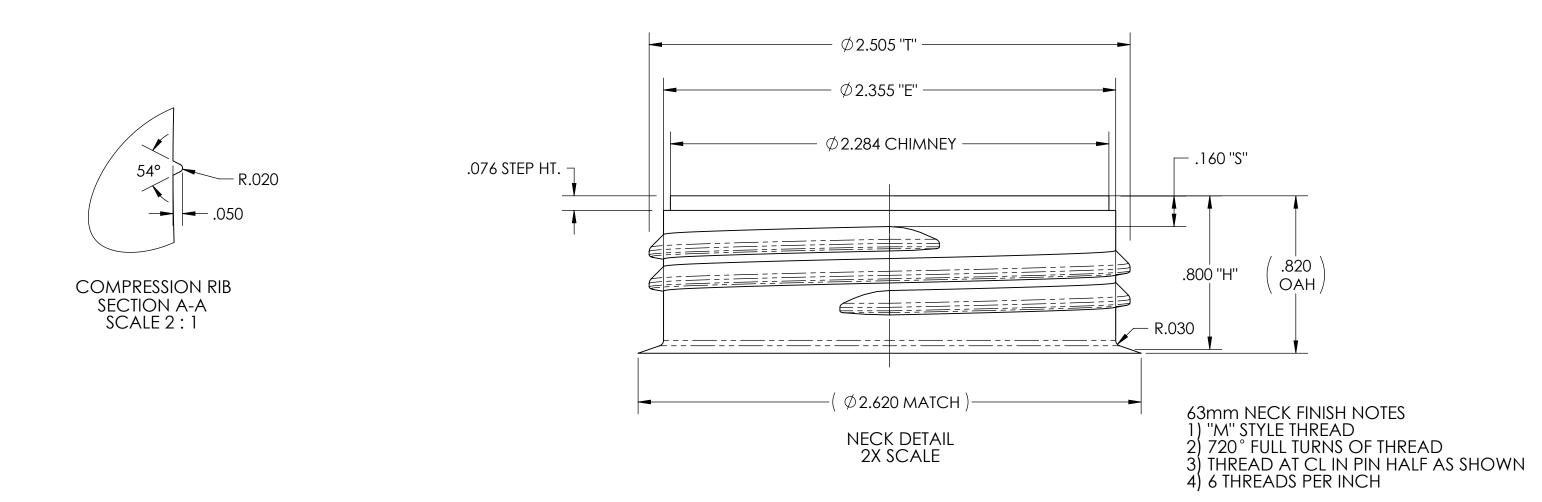

MID-AMERICA - Machining, Inc. Brooklyn, MI 250 grams Product Drawing 35# Edible Oil MA9110-2

THE INFORMATION CONTAINED IN THIS DRAWING IS THE SOLE PROPERTY OF Fill Level Capacity Job#: 24756 Customer: CS 588.8 oz. MID-AMERICA MACHINING, INC. ANY
REPRODUCTION IN PART OR AS A WHOLE
WITHOUT THE WRITTEN PERMISSION OF
MID-AMERICA MACHINING, INC. IS Overflow Capacity 609.3 oz. HDPE MA-P-2556-A Avg. Wall Thickness

|                                                                                                   |               |              |                 |                     |           | MIL                 | -AME                        |            |
|---------------------------------------------------------------------------------------------------|---------------|--------------|-----------------|---------------------|-----------|---------------------|-----------------------------|------------|
| PROPRIETARY AND CONFIDENTIAL                                                                      | Drawn By: MJS |              | Date: 3/31/2016 | Container Data:     |           | Brooklyn, MI Machin |                             | Machining, |
|                                                                                                   | Checked:      | SPK          | Date: 3/31/2016 | Weight              | 250 grams | Description:        | Description:<br>Product Dro |            |
| THE INFORMATION CONTAINED IN THIS DRAWING IS THE SOLE PROPERTY OF MID-AMERICA MACHINING, INC. ANY | Customer:     | CSI          | Job#: 24756     | Fill Level Capacity | 588.8 oz. |                     | _                           |            |
| REPRODUCTION IN PART OR AS A WHOLE WITHOUT THE WRITTEN PERMISSION OF                              | Reference A   | Naterials:   |                 | Overflow Capacity   | 609.3 oz. | 35# Edi             |                             | ; ()  <br> |
| MID-AMERICA MACHINING, INC. IS PROHIBITED.                                                        | <b>N A A</b>  | P-2556-A     | Material        | HDPE                | D         | ·                   |                             |            |
|                                                                                                   |               | MA-1 -2556-A |                 | Avg. Wall Thickness |           | Scale:              | MA9110                      | )-2   s    |