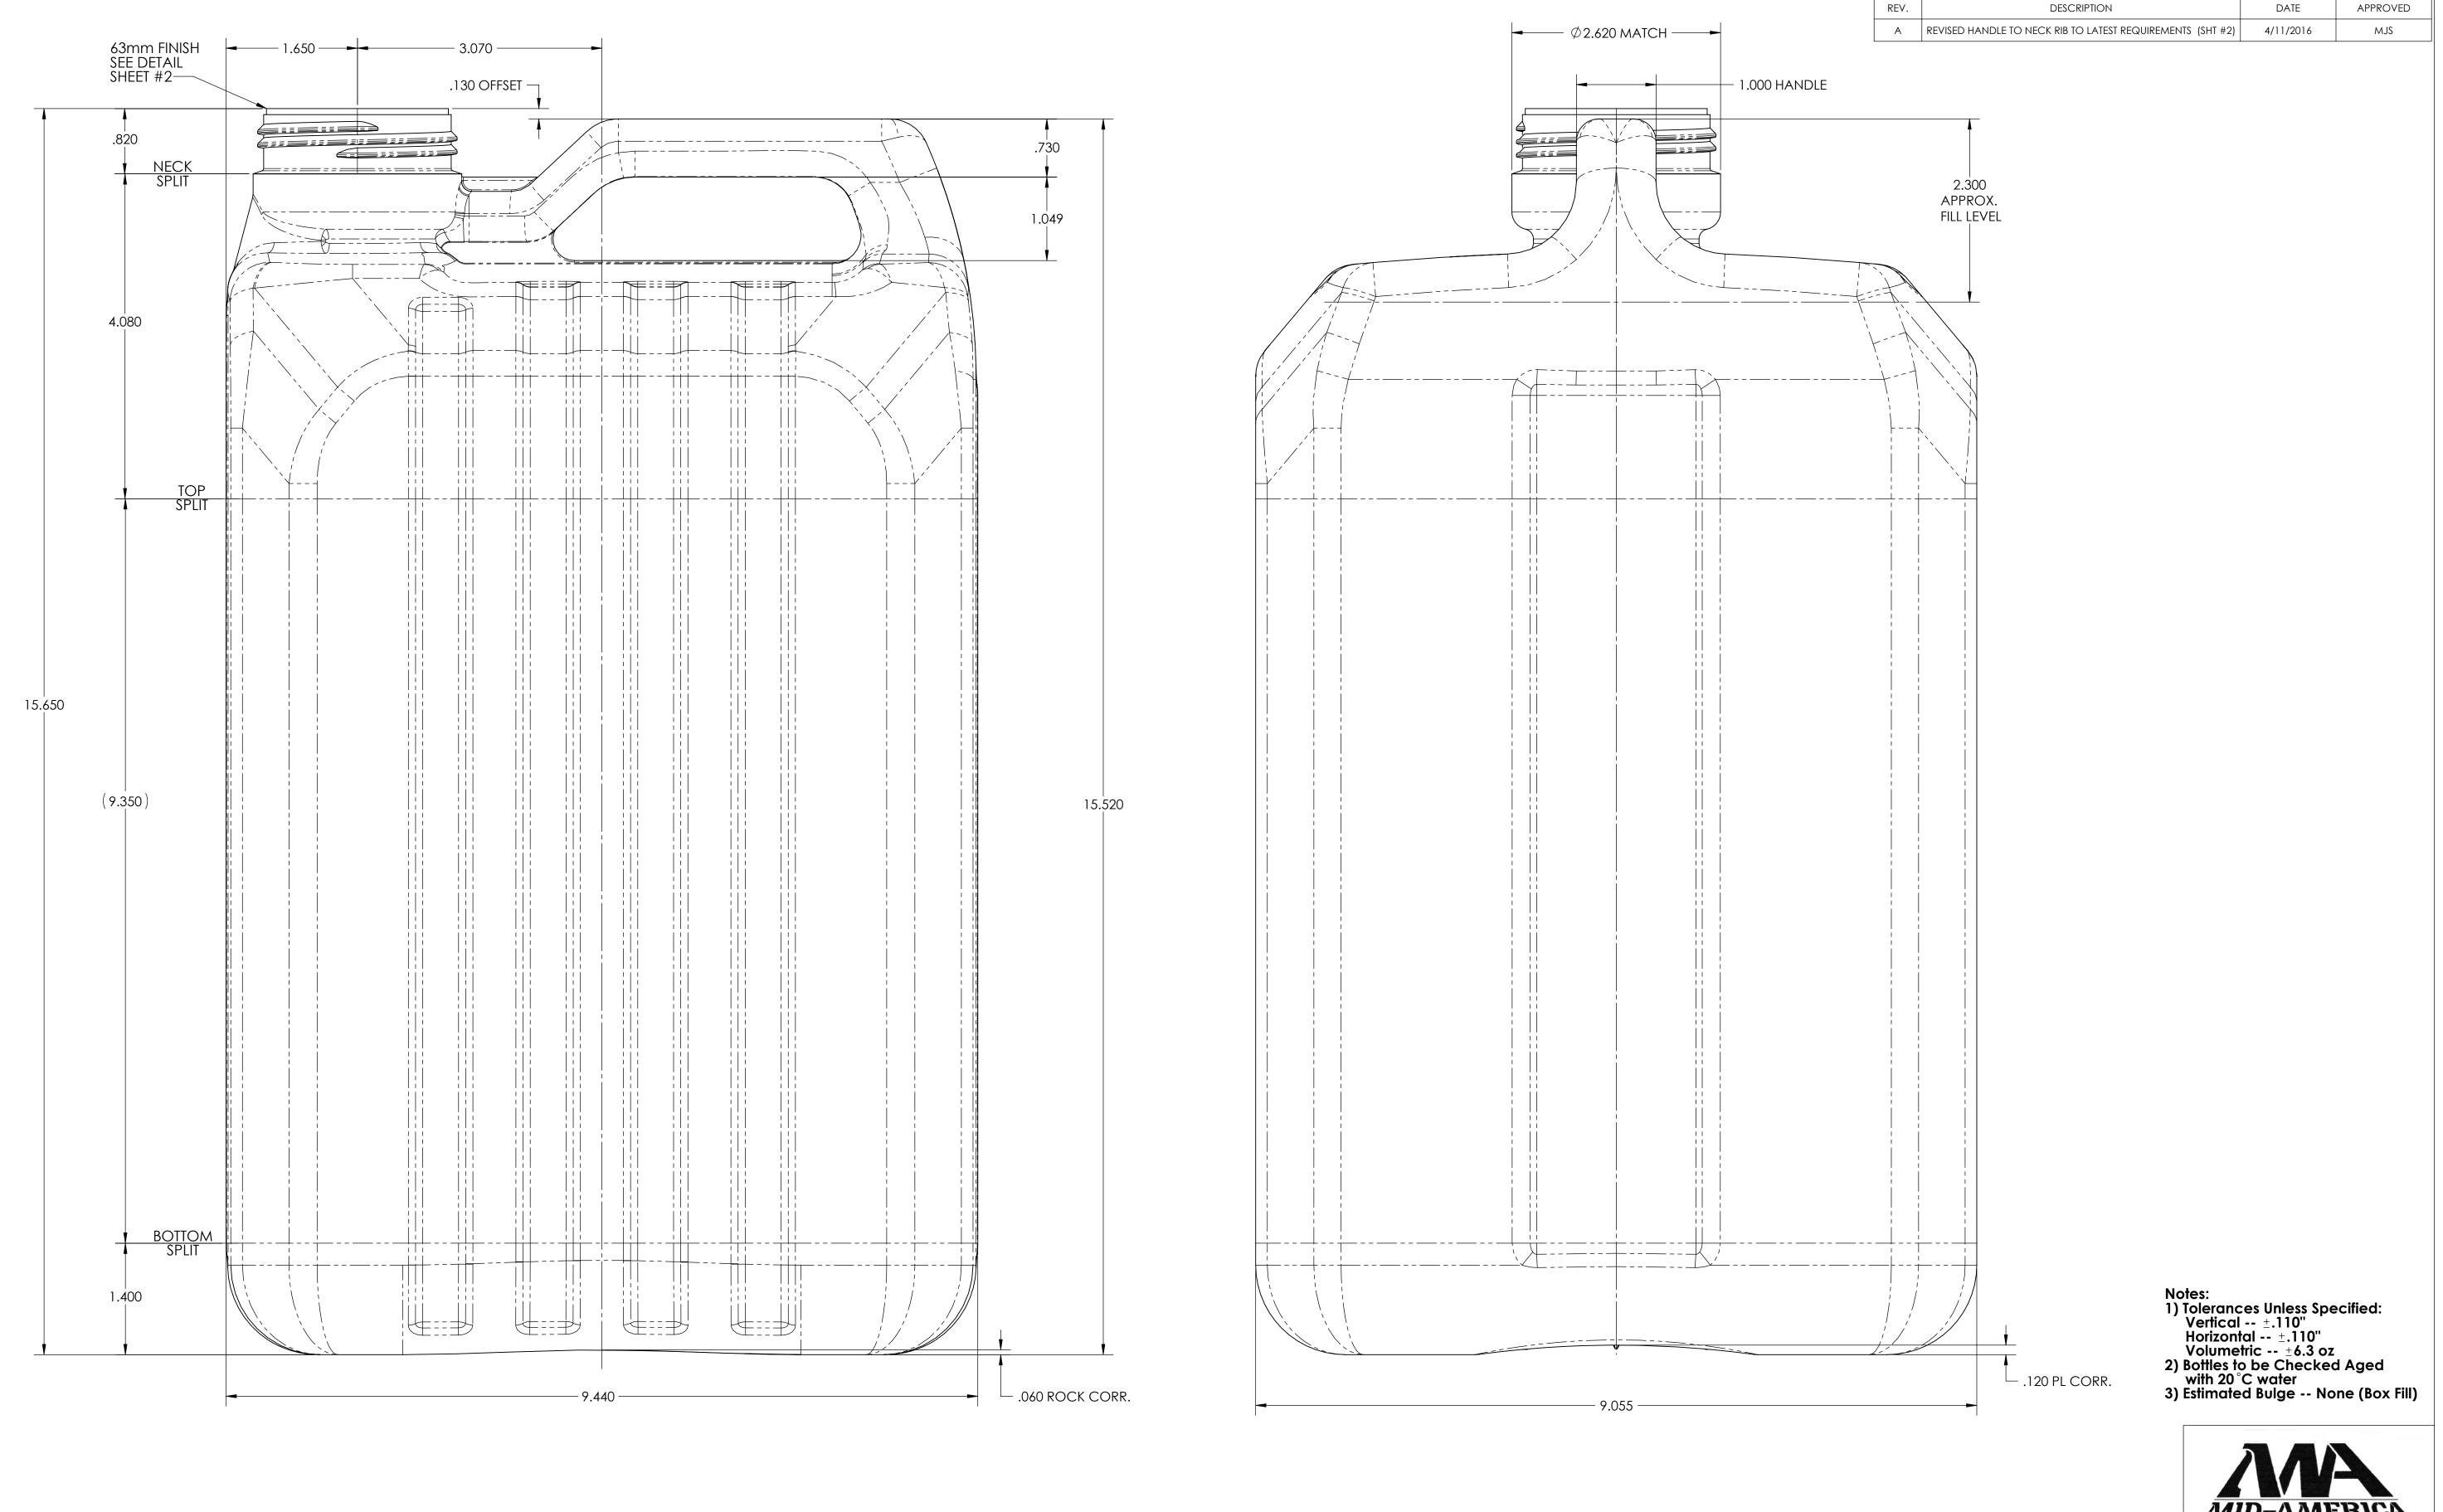

MID-AMERICA - Machining, Inc. Brooklyn, MI 250 grams Product Drawing 35# Edible Oil MA9110-2

THE INFORMATION CONTAINED IN THIS DRAWING IS THE SOLE PROPERTY OF Fill Level Capacity Job#: 24756 Customer: CS 588.8 oz. MID-AMERICA MACHINING, INC. ANY
REPRODUCTION IN PART OR AS A WHOLE
WITHOUT THE WRITTEN PERMISSION OF
MID-AMERICA MACHINING, INC. IS Overflow Capacity 609.3 oz. HDPE MA-P-2556-A Avg. Wall Thickness

|                                                                                                   |               |              |                 |                     |           | MIL                 | -AME                        |            |
|---------------------------------------------------------------------------------------------------|---------------|--------------|-----------------|---------------------|-----------|---------------------|-----------------------------|------------|
| PROPRIETARY AND CONFIDENTIAL                                                                      | Drawn By: MJS |              | Date: 3/31/2016 | Container Data:     |           | Brooklyn, MI Machin |                             | Machining, |
|                                                                                                   | Checked:      | SPK          | Date: 3/31/2016 | Weight              | 250 grams | Description:        | Description:<br>Product Dro |            |
| THE INFORMATION CONTAINED IN THIS DRAWING IS THE SOLE PROPERTY OF MID-AMERICA MACHINING, INC. ANY | Customer:     | CSI          | Job#: 24756     | Fill Level Capacity | 588.8 oz. |                     | _                           |            |
| REPRODUCTION IN PART OR AS A WHOLE WITHOUT THE WRITTEN PERMISSION OF                              | Reference A   | Naterials:   |                 | Overflow Capacity   | 609.3 oz. | 35# Edi             |                             | ; ()  <br> |
| MID-AMERICA MACHINING, INC. IS PROHIBITED.                                                        | <b>N A A</b>  | P-2556-A     | Material        | HDPE                | D         | ·                   |                             |            |
|                                                                                                   |               | MA-1 -2556-A |                 | Avg. Wall Thickness |           | Scale:              | MA9110                      | )-2   s    |