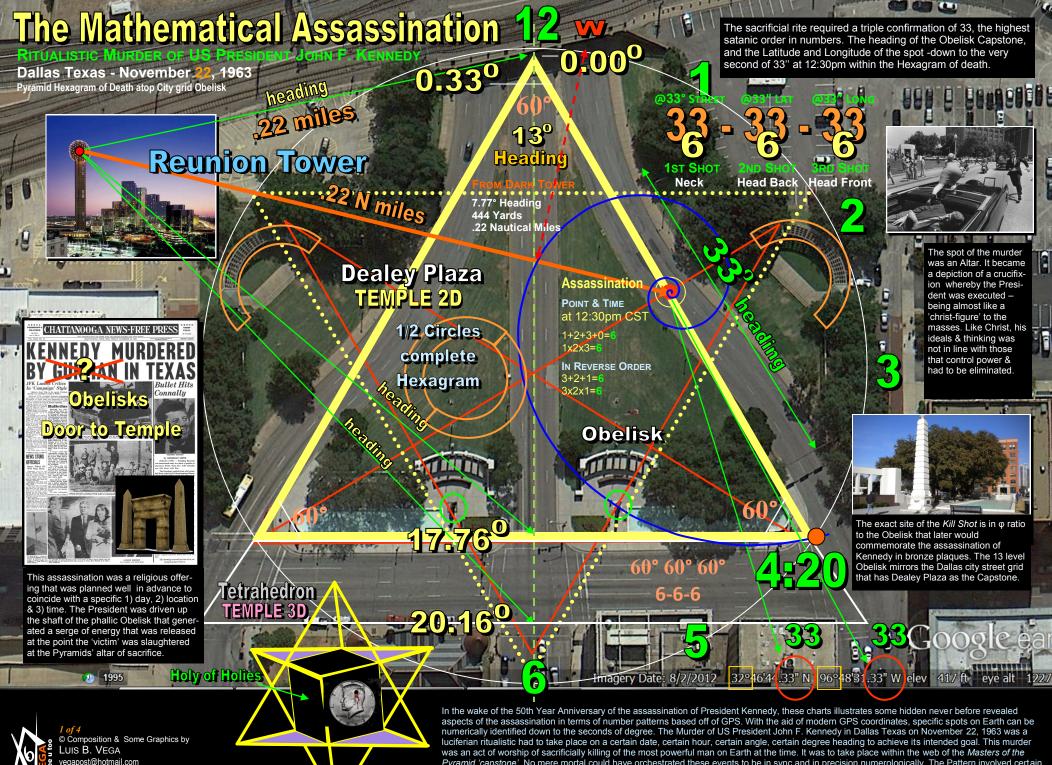

FOR ILLUSTRATION PURPOSES ONLY

SOME SOURCES

GoogleEarth.com

-TimeandDate.con

Pyramid 'capstone'. No mere mortal could have orchestrated these events to be in sync and in precision numerologically. The Pattern involved certain repeating sacred numbers in heading, seconds, & degrees. In essence, this occultic sacrificial ritual was a type of 'crucifixion'. His slow drive up the Obelisk was like Christ carrying His Cross to the spot of His execution. The Dallas city grid Obelisk is a Pyramid of 13 sectioned-off satanic levels of initiation. The 'Capstone' is the 14th as in the 14th 'Station of the Cross' that culminated in the President's assassination and ritualistic murder.