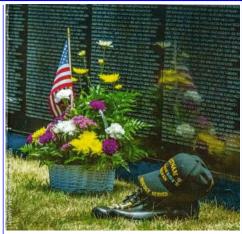

Brevard county, the one thing we look forward to at this time is the arrival of the miniature Vietnam wall. This wall is a complete replica of the one in Washington DC. The people who work behind the scenes to put this on each year do a FANTASTIC job. They now include tributes to just about ALL the fallen from All the wars. Here are some tidbits about our famous wall.

There are 58,267 names on the wall, 39,996 were just 22 or younger, 8,283 were 17, 33,103 were 18, 5 soldiers were 16.
There are 3 sets of Fathers and sons on the wall, 31 sets of parents lost 2 of their sons, 997 were killed on their first day, 1,448 were killed on their last day, 8 women (nurses) are on the wall, 244 soldiers were awarded the medal of honor during the war...153 of them are on the wall.

If you get the chance to see the wall in Washington DC, DO IT... Standing at that wall, you will feel its power. A power that

without thinking, the tears will fall. Somehow you feel each and every soldier whose name is on that wall. It doesn't matter what they did for a living, rich or poor; black, white, Asian... whatever, they each fought an unpopular war and laid down their lives hoping to make it better. So, this Memorial Day, when you are remembering loved ones, remember the people on that wall. You may not have known them, but they knew this country, therefore they gave all for you.