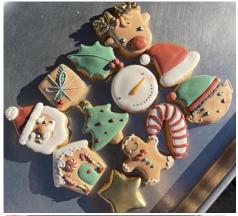

#### DECORATED COOKIE SETS (pictures below) packaging varies

9 Piece Platter- \$65
Dozen Nutcracker- \$55
Dozen Nativity- \$53
Dozen Minis- \$30

Dozen Farmhouse Christmas- **\$70**Dozen Classic Christmas- **\$52** 