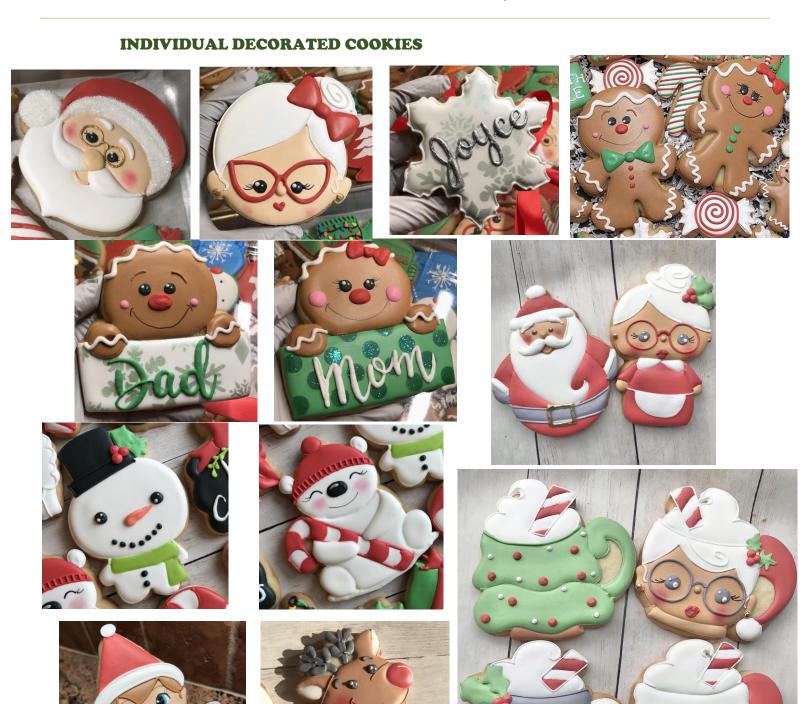

# INDIVIDUAL DECORATED COOKIES (pictures above) wrapped and tied with ribbon

Santa Face (skin tone shown or can change to brown) - \$7

Mrs. Claus Face (skin tone shown or can change to brown) - \$7

Snowflake, with writing - \$6

Full Gingerbread Boy or Girl -\$6

Gingerbread Boy Face, with sign with writing - \$8

Gingerbread Girl Face, with sign with writing - \$8

Full Santa (skin tone shown or can change to brown) - \$6

Full Mrs Claus (skin tone shown or can change to brown) - \$7

Snowman - \$6

Polar Bear - \$7

Elf on Shelf, with writing (skin tone shown or can change to brown) - \$7

Reindeer, with writing - \$7

**Christmas Tree Mug - \$6** 

Snowman Mug - \$7

Mrs Claus Mug (skin tone shown or can change to brown) - \$7

Santa Mug (skin tone shown or can change to brown) - \$7