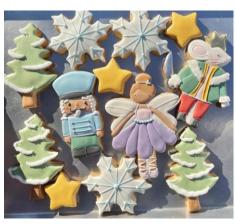

#### DECORATED COOKIE SETS (pictures below) packaging varies

9 Piece Platter- \$65
Dozen Nutcracker- \$55
Dozen Nativity- \$53
Dozen Minis- \$30

Dozen Farmhouse Christmas- **\$70**Dozen Classic Christmas- **\$52** 