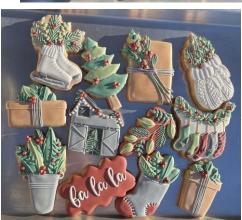

#### DECORATED COOKIE SETS (pictures below) packaging varies

9 Piece Platter- \$65
Dozen Nutcracker- \$55
Dozen Nativity- \$53
Dozen Minis- \$30

Dozen Farmhouse Christmas- **\$70**Dozen Classic Christmas- **\$52** 