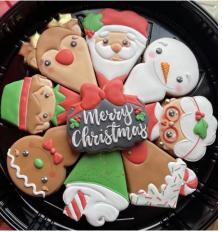

#### DECORATED COOKIE SETS (pictures below) packaging varies

9 Piece Platter- \$65
Dozen Nutcracker- \$55
Dozen Nativity- \$53
Dozen Minis- \$30

Dozen Farmhouse Christmas- **\$70**Dozen Classic Christmas- **\$52** 