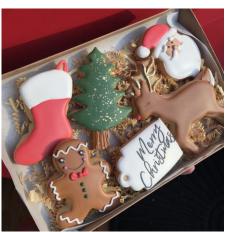

#### DECORATED COOKIE SETS (pictures below) packaging varies

9 Piece Platter- \$65
Dozen Nutcracker- \$55
Dozen Nativity- \$53
Dozen Minis- \$30

Dozen Farmhouse Christmas- **\$70**Dozen Classic Christmas- **\$52** 