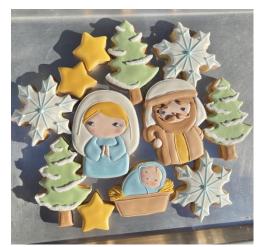

#### DECORATED COOKIE SETS (pictures below) packaging varies

9 Piece Platter- \$65
Dozen Nutcracker- \$55
Dozen Nativity- \$53
Dozen Minis- \$30

Dozen Farmhouse Christmas- **\$70**Dozen Classic Christmas- **\$52** 