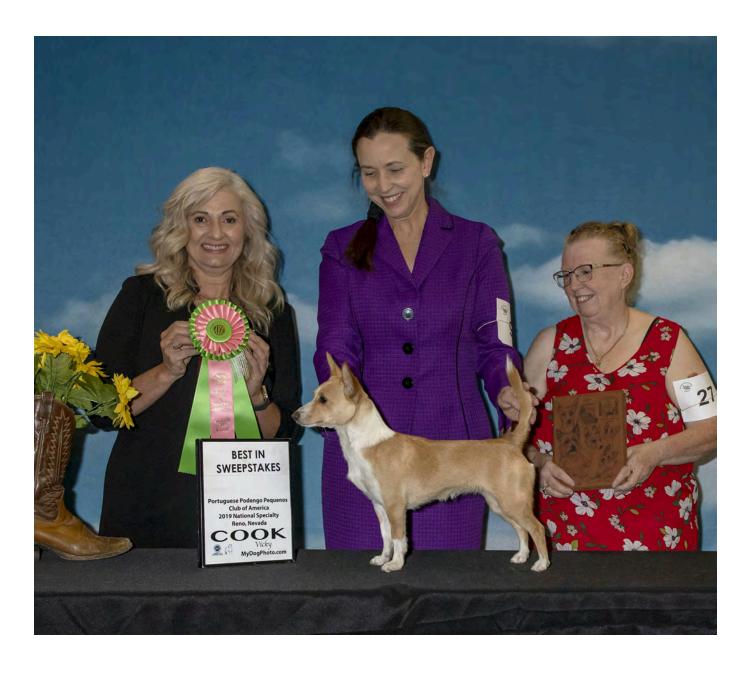

Winner 34 1 TEKO'S WHIMSICALITY. Shannon Oliver & Joe Tachera.

Portuguese Podengo Pequenos, Sweepstakes, 12-18M Bitches. Smooth

BEST OF SWEEPSTAKES Winner 90 1 CH. KETKA'S OPALESCENT.

Susan Souza, Jean Evanoff & Sarah Willms.