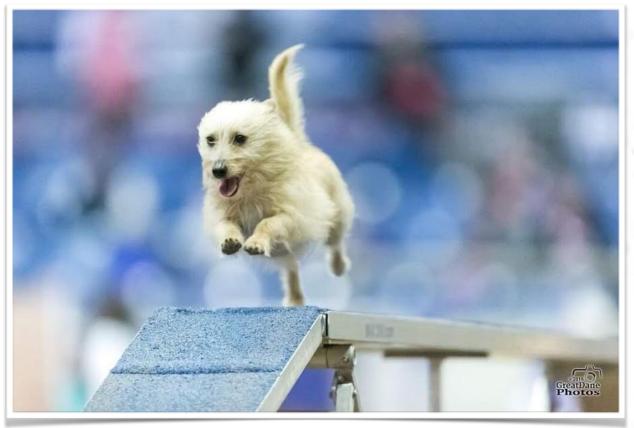

## **AKC PERFORMANCE - AGILITY:**

Agility is a growing dog sport in the United States, with over 1 million entries to the AKC's Agility Program each year. Dogs race against a clock as they navigate an obstacle course with strong concentration and speed. Whether you just want to have fun exercising with your dog, or want to go further and enter an Agility competition, get ready for a fastpaced, rewarding experience that will get you and your dog in the best shape of your lives!