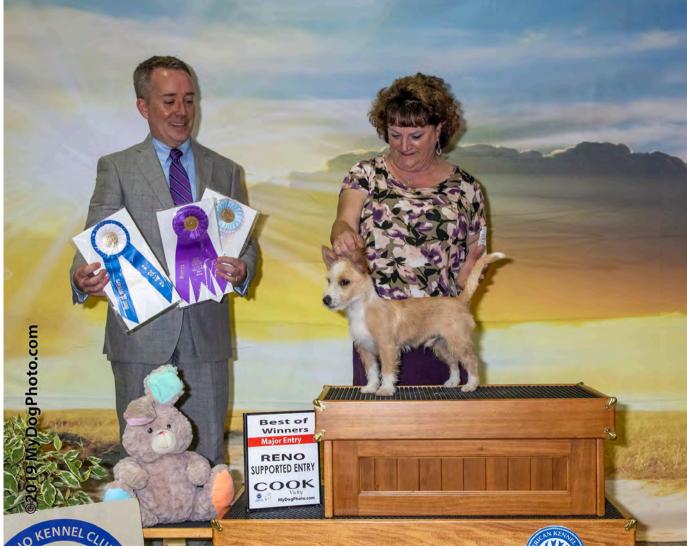

## Portuguese Podengo Pequenos of America Friday, August 16, 2019 -Held at Ramada Reno Hotel Reno, NV

Judge Dr. R I Spritzer (46 Ent - 21d - 25b)

| Best of Breed or Variety GCHS CH Houla's Expec             | cto Patronum CA BCAT (D)<br>D Williams/K Sullivan                    |
|------------------------------------------------------------|----------------------------------------------------------------------|
| Best of Opposite Sex GCHB CH Cabrita Da Quinta D           | Do Saloio (B)<br>J Waterman/M Boisture/B Boisture                    |
| Select Dog GCH CH Invicto Do Vale De Fermedo               | S Gillen/K Ragsdale                                                  |
| Select Bitch GCHS CH Brookmont Cale A Boca E M             | 1e Beije At Star Mountain<br>M Boisture/B Boisture/R Hidlay/R Hidlay |
| Best of Winners Wild Fires I'Ll Have Another (B            | )<br>J Moxley                                                        |
| Best Owner-Handled in Breed or Variety GCH CH              | Invicto Do Vale De Fermedo (D)<br>S Gillen/K Ragsdale                |
| Award of Merit GCHB Star Mountain Galeao Take              | es It All (D)<br>Margaret Boisture                                   |
| Award of Merit GCHS Tahtitaivaan David (D)                 | Margaret Boisture                                                    |
| Stud Dog<br>GCHS TAHTITAIVAAN DAVID. Margare               | et Boisture.                                                         |
| Brood Bitch<br>GCHB. CABRITA DA QUINTA DO SALO<br>Brace    | IO. Margaret Boisture                                                |
| GCHB. STAR MOUNTAIN GALEAO<br>GCHS. TAHTITAIVAAN DAVID. Ma | -                                                                    |

Continued

Winners Dog Happy Hobbits Simply Irrestible @ Montvue P Hodges/G Hodges Reserve Winner Dog Jocker Do Vale De Fermedo K Sage/S Gillen/K Ragsdale Winners Bitch Wild Fires I'Ll Have Another J Moxley **Reserve Winner Bitch** Prestige Along Came A Spider D Frank/M Boisture Dogs Dr. R I Spritzer (9d 5 pts) Puppy 6 - 9 Mos. SC (Smooth Coat) Dr. R I Spritzer Jocker Do Vale De Fermedo K Sage/S Gillen/K Ragsdale RW 1 Puppy 6 - 9 Mos. WC (Wire Coat) Dr. R I Spritzer Wild Fires I'll Fly Away G Garcia/J Moxley 1 2 Corral West Bullet Proof S Oliver/J Tachera/S Devore/S MacLeanan Puppy 9 - 12 Mos. Happy Hobbits Simply Irrestible @ Montvue P Hodges/G Hodges W 1 **Bred By Exhibitor** Heimat's Frisco J Matzen 1 Happy Hobbits Nobody's Fool S Gillen/K Ragsdale 2 **Open SC (Smooth Coat)** Dr. R I Spritzer Ravensly Smooth Hair, Don'T Care J Orvos 1 Plushcourt Gizmo S Willms/J Evanoff/S Souza 2 **Open WC (Wire Coat)** Dr. R I Spritzer Jbs Last Man Standing At Dundrum R Kirtley 1 Bitches Dr. R I Spritzer (14b 5 pts/3 pts RW) Puppy 6 - 9 Mos. SC (Smooth Coat) Dr. R I Spritzer 1 H H Rags Victoria Do Vale De Fermedo Puppy 6 - 9 Mos. WC (Wire Coat) Dr. R I Spritzer Annevan Quintessential J Evanoff 1 2 Wild Fires I'll Sail Away L Muramaru/J Lum/J Moxley **Bred By Exhibitor** 1 Wild Fires I'Ll Have Another J Moxley BW, W 2 Prestige Along Came A Spider D Frank/M Boisture RW 3 Brookmont's Wonder Woman R Hidlay/R Hidlay 4 Happy Hobbits Irresistible Temptation S Gillen/K Ragsdale **Open SC (Smooth Coat)** Dr. R I Spritzer Marron De Balouzval S Gillen/K Ragsdale 1 **Open WC (Wire Coat)** Dr. R I Spritzer 1 Epifania Do Vale Do Cutileiro N Boyd 2 Annevan Pinch Of Pepper D Farthing/J Evanoff 3 Houla's Joyful Sorriso V Jaramillo 4 Tapioca Do Vale Do Poco S Souza Non-Reg Veteran, Dogs Dr. R I Spritzer Non-Reg Veteran VET7TO9Dr. R I Spritzer GCHG CH Pirata II De Viamonte CM J Evanoff/K Oglesby 1 Non-Reg Veteran, Bitches Dr. R I Spritzer Non-Reg Veteran VET7TO9Dr. R I Spritzer GCHB CH Cabrita Da Quinta Do Saloio J Waterman/M Boisture/B Boisture OS (5 pts) 1 **Non-Reg Veteran VET9** Dr. R I Spritzer CH Ketka's Winning Colors CM J Evanoff 1