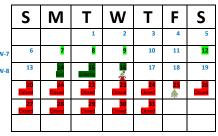

| December (Cartwheel Month)                        |
|---------------------------------------------------|
| <mark>6</mark> – Skills Testing week              |
| <mark>9</mark> - Home meet fee due                |
| <mark>12</mark> – Parents Date Night <b>5-9pm</b> |
| Members \$20, Non \$25                            |
| 14-16 - Grinch Week                               |
| (dress festive for the Xmas season)               |
| 20-2 – Gym Closed                                 |
| (Xmas break)                                      |

|      | May         |
|------|-------------|
| Camp | Month - TBD |
|      |             |
|      |             |
|      |             |

Home meet theme is: Out of this World

```
24 - Start of Shirly's Popcorn Fundraiser
                                          26 - Tuition Due by this day (Auto payments will be taken out)
                                              31 - Tuition Late fee ($30) will be applied to accounts.
                                                       September - (Forward skills Month)
                                    (All classes will be working on forward skills appropriate to their levels)
                       7 – Closed for Labor Day (Make-up Monday will be held on the Saturday morning the week we will be closed)
                                                   <mark>12</mark> – Make-up Monday (Labor Day) 10am-12pm
                                                            Cheer & Rec classes will attend from 10am-11am
                                                           Nnja & Tumbling classes will attend from 11 am-12 pm
            6 - Ending of Shirly's Popcorn Fundraiser (All forms must be turned in by 7:00pm on this day otherwise items will not get ordered)
                                          23 - Tuition Due by this day (Auto payments will be taken out)
                                               28 – Tuition Late fee ($30) will be applied to accounts.
                                                           October - (Handstand Month)
(All classes will be working on skills that pass through a handstand that pertain to their level. Handstands are an essential skill in tumbling and
                                                                    gymnastics)
              5-7 – Skills testing week (on the 7<sup>th</sup> week of each session we will evaluate your child on the skill we are working on)
                                                    10 - Open Gym, 10am-12pm, Cost is $10.00
                                                         18 - 1st Week of class (Session 2)
                                          21 - Tuition Due by this day (Auto payments will be taken out)
                                              26 - Tuition Late fee ($30) will be applied to accounts.
                                                          6-28 - Halloween dress up week.
                                                          November - (Backward Month)
                                    (All classes will be working on backward skills appropriate to their levels)
                                                               -11 - Crazy sock week.
                                           18 - Tuition Due by this day (Auto payments will be taken out)
                                              23 – Tuition Late fee ($30) will be applied to accounts.
                                                          23-28 - Closed for Thanksgiving
                                                          December - (Cartwheel Month)
                   (All classes will be working on skills that pass through a cartwheel within their appropriate to their levels)
              7-9 – Skills testing week (on the 7th week of each session we will evaluate your child on the skill we are working on)
                                                              9 – Home meet fee due
           12- Parent date nigh 5pm - 7pm (parents take a few hours to enjoy time to shop for Xmas or just for yourselves w/o kids)
                                                                       Members cost: $20.00
                                                                     Non-Members cost: $30.00
                                                        14-16 - Grinch Week (Dress Festive for Xmas)
                                                 20-Jan 3 – Closed for Christmas and New Year's
                                                 January - (Chin up & Upper body strength Month)
                       (All classes will be working on skills that help gain upper bod strength appropriate to their levels)
                                                          3 - 1<sup>st</sup> Week of class (Session 3)
                                           6 – Tuition Due by this day (Auto payments will be taken out)
                                               11 – Tuition Late fee ($30) will be applied to accounts.
                                           11-13 - Flip Tuck Spirit Week (Dress in your Flip Tuck gear and colors)
                             IB - No Class MLK Day (Make-up Monday will be held on the Saturday morning the week we will be closed)
                                                        23 - Make-up Monday (MLK Day) 10am-12pm
                                                                 Cheer & Rec classes will attend from 10am-11am
                                                                Nnja & Tumbling classes will attend from 11am-12pm
                                                            February - (Balance Month)
                        (All classes will be working on skills that relate to balancing to suit students' appropriate level)
                                           3 – Tuition Due by this day (Auto payments will be taken out)
                                               8 - Tuition Late fee ($30) will be applied to accounts.
                                            8-10 - Valentine's Week (Dress in pink, red & white colors)
                             15 - No Class MLK Day (Make-up Monday will be held on the Saturday morning the week we will be closed)
            15,16,20 - Skills testing week (on the 7th week of each session we will evaluate your child on the skill we are working on)
                                                        20 - Make-up Monday (MLK Day) 10am-12pm
                                                                Cheer & Rec classes will attend from 10am-11am
                                                                Nnja & Tumbling classes will attend from 11 am-12 pm
                                                          March - (Jump & Leap Month)
                    (All classes will be working on skills that relate to leaps and jumps to pertain to class appropriate level)
                                           3 – Tuition Due by this day (Auto payments will be taken out)
                                               8 - Tuition Late fee ($30) will be applied to accounts.
                                                      12 - Picture Day and Program Ads Due
                                             – Flip Luck 🟶 Week (Dress in green to avoid getting pinched)
                                           31 - Tuition Due by this day (Auto payments will be taken out)
                                                     April - (Outstanding Performance Month)
                         (All classes will be working their routines and trying to perfect them to the best of their ability)
                                               5 - Tuition Late fee ($30) will be applied to accounts.
                                                     5-9 - Closed for Easter and Spring break
          19-21 – Final Skills testing week (on the 7<sup>th</sup> week of each session we will evaluate your child on the skill we are working on)
                                                      26-28 - Meet Week (Out of this World)
                                                                May - (Camp Month)
```