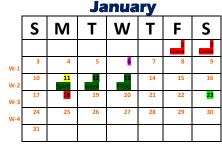

**December** 

|    | January (Chin-up Month)                                              |
|----|----------------------------------------------------------------------|
| 3  | - 1th week of class (Session 3)                                      |
| -  | Tuition auto payment                                                 |
|    | Tuition late fee applies  Tuition late fee applies  Tuck Spirit week |
|    | (wear gym colors)<br>- NO class MLK day                              |
| 23 | - Make up Monday 10-12<br>Cheer and Rec 10am-11am                    |

|      | May         |
|------|-------------|
| Camp | Month - TBD |
|      |             |
|      |             |
|      |             |

Home meet theme is: Out of this World

```
24 - Start of Shirly's Popcorn Fundraiser
                                          26 - Tuition Due by this day (Auto payments will be taken out)
                                              31 - Tuition Late fee ($30) will be applied to accounts.
                                                       September - (Forward skills Month)
                                    (All classes will be working on forward skills appropriate to their levels)
                       7 – Closed for Labor Day (Make-up Monday will be held on the Saturday morning the week we will be closed)
                                                   <mark>12</mark> – Make-up Monday (Labor Day) 10am-12pm
                                                            Cheer & Rec classes will attend from 10am-11am
                                                           Nnja & Tumbling classes will attend from 11 am-12 pm
            6 - Ending of Shirly's Popcorn Fundraiser (All forms must be turned in by 7:00pm on this day otherwise items will not get ordered)
                                          23 - Tuition Due by this day (Auto payments will be taken out)
                                               28 – Tuition Late fee ($30) will be applied to accounts.
                                                           October - (Handstand Month)
(All classes will be working on skills that pass through a handstand that pertain to their level. Handstands are an essential skill in tumbling and
                                                                    gymnastics)
              5-7 – Skills testing week (on the 7<sup>th</sup> week of each session we will evaluate your child on the skill we are working on)
                                                    10 - Open Gym, 10am-12pm, Cost is $10.00
                                                         18 - 1st Week of class (Session 2)
                                          21 - Tuition Due by this day (Auto payments will be taken out)
                                              26 - Tuition Late fee ($30) will be applied to accounts.
                                                          6-28 - Halloween dress up week.
                                                          November - (Backward Month)
                                    (All classes will be working on backward skills appropriate to their levels)
                                                               -11 - Crazy sock week.
                                           18 - Tuition Due by this day (Auto payments will be taken out)
                                              23 – Tuition Late fee ($30) will be applied to accounts.
                                                          23-28 - Closed for Thanksgiving
                                                          December - (Cartwheel Month)
                   (All classes will be working on skills that pass through a cartwheel within their appropriate to their levels)
              7-9 – Skills testing week (on the 7th week of each session we will evaluate your child on the skill we are working on)
                                                              9 – Home meet fee due
           12- Parent date nigh 5pm - 7pm (parents take a few hours to enjoy time to shop for Xmas or just for yourselves w/o kids)
                                                                       Members cost: $20.00
                                                                     Non-Members cost: $30.00
                                                        14-16 - Grinch Week (Dress Festive for Xmas)
                                                 20-Jan 3 – Closed for Christmas and New Year's
                                                 January - (Chin up & Upper body strength Month)
                       (All classes will be working on skills that help gain upper bod strength appropriate to their levels)
                                                          3 - 1<sup>st</sup> Week of class (Session 3)
                                           6 – Tuition Due by this day (Auto payments will be taken out)
                                               11 – Tuition Late fee ($30) will be applied to accounts.
                                           11-13 - Flip Tuck Spirit Week (Dress in your Flip Tuck gear and colors)
                             IB - No Class MLK Day (Make-up Monday will be held on the Saturday morning the week we will be closed)
                                                        23 - Make-up Monday (MLK Day) 10am-12pm
                                                                 Cheer & Rec classes will attend from 10am-11am
                                                                Nnja & Tumbling classes will attend from 11am-12pm
                                                            February - (Balance Month)
                        (All classes will be working on skills that relate to balancing to suit students' appropriate level)
                                           3 – Tuition Due by this day (Auto payments will be taken out)
                                               8 - Tuition Late fee ($30) will be applied to accounts.
                                            8-10 - Valentine's Week (Dress in pink, red & white colors)
                             15 - No Class MLK Day (Make-up Monday will be held on the Saturday morning the week we will be closed)
            15,16,20 - Skills testing week (on the 7th week of each session we will evaluate your child on the skill we are working on)
                                                        20 - Make-up Monday (MLK Day) 10am-12pm
                                                                Cheer & Rec classes will attend from 10am-11am
                                                                Nnja & Tumbling classes will attend from 11 am-12 pm
                                                          March - (Jump & Leap Month)
                    (All classes will be working on skills that relate to leaps and jumps to pertain to class appropriate level)
                                           3 – Tuition Due by this day (Auto payments will be taken out)
                                               8 - Tuition Late fee ($30) will be applied to accounts.
                                                      12 - Picture Day and Program Ads Due
                                             – Flip Luck 🟶 Week (Dress in green to avoid getting pinched)
                                           31 - Tuition Due by this day (Auto payments will be taken out)
                                                     April - (Outstanding Performance Month)
                         (All classes will be working their routines and trying to perfect them to the best of their ability)
                                               5 - Tuition Late fee ($30) will be applied to accounts.
                                                     5-9 - Closed for Easter and Spring break
          19-21 – Final Skills testing week (on the 7<sup>th</sup> week of each session we will evaluate your child on the skill we are working on)
                                                      26-28 - Meet Week (Out of this World)
                                                                May - (Camp Month)
```