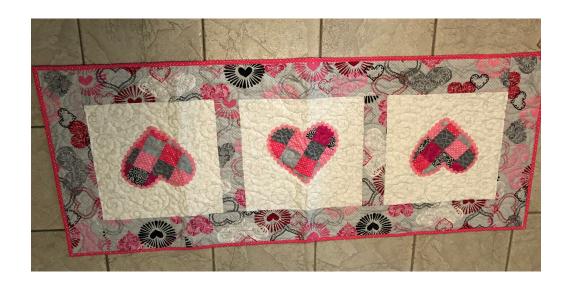

## **Supply List**

- 1. 1 yard of "feature fabric" for your borders and sashings. This will also be enough for your backing if you don't mind piecing.
- 2. 1/2 yard of background fabrics. (The blocks behind the hearts.)
- 3. Enough 2 1/2" wide assorted scraps to make three (3) 8" x 15" squares. (See picture above.). This is to make the 3 hearts.
- 4. Stabilizer for the backs of your hearts.
- 4. Optional 1 package of rickrack to trim the hearts. If you prefer, you can appliqué them to the background fabric.
- 5. Sewing machine, matching threads, scissors, seam ripper (not that any of us will need a seam ripper), ruler, rotary cutter, etc.