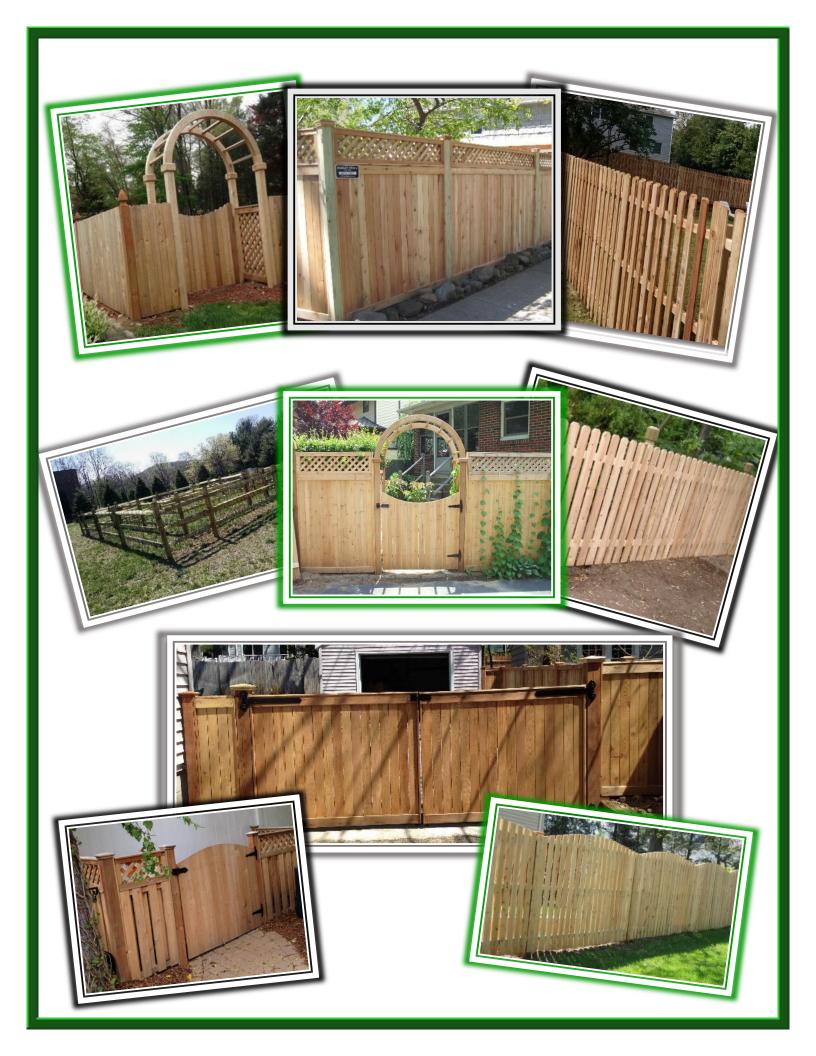

### CUSTOM WOOD STYLES

Nothing matches a wood fence's warmth and charm. Bergen Fence uses the finest #1 grade western red cedar. We skillfully construct fences in a variety of heights and styles using 1" X 4" (nominal) boards. Hearty woods, like red cedar fences, provide excellent durability, and resistance to rot and decay. Bergen Fence artisans craft every wood fence in our state-of-the-art woodshop, and our installation crews are recognized among the trade's finest!

### Full Privacy

## Good Neighbor