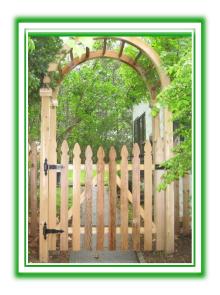

### CUSTOM WOOD STYLES

Nothing matches a wood fence's warmth and charm. Bergen Fence uses the finest #1 grade western red cedar. We skillfully construct fences in a variety of heights and styles using 1" X 4" (nominal) boards. Hearty woods, like red cedar fences, provide excellent durability, and resistance to rot and decay. Bergen Fence artisans craft every wood fence in our state-of-the-art woodshop, and our installation crews are recognized among the trade's finest!

### Decorative

Open

#*103* 

Gothic

#104

Dog Ear

French Gothic

Double Scallop