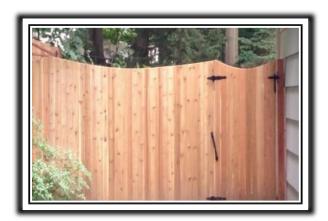

### Full Privacy

#### Solid

#110

#111

#112

Gothic

Dog Ear French Gothic High-Low French Gothic

#114

Scallop