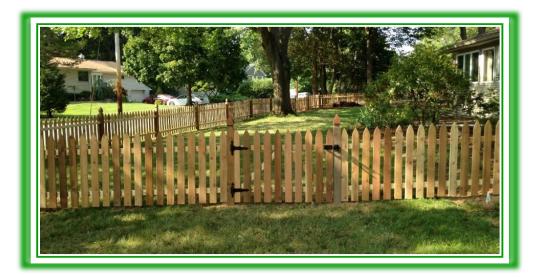

### CUSTOM WOOD STYLES

Nothing matches a wood fence's warmth and charm. Bergen Fence uses the finest #1 grade western red cedar. We skillfully construct fences in a variety of heights and styles using 1" X 4" (nominal) boards. Hearty woods, like red cedar fences, provide excellent durability, and resistance to rot and decay. Bergen Fence artisans craft every wood fence in our state-of-the-art woodshop, and our installation crews are recognized among the trade's finest!

### Decorative

Open

#*103* 

Gothic

#104

Dog Ear

French Gothic

Double Scallop