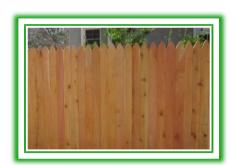

#### Solid

#110

#111

#112

Gothic

Dog Ear French Gothic High-Low French Gothic

#114

Scallop