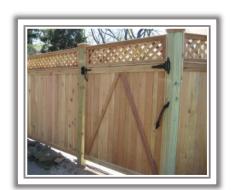

**#115** 

Crown

#116

**#117** 

Double Scallop Double Crown

Solid w | Lattice

Framed Solid