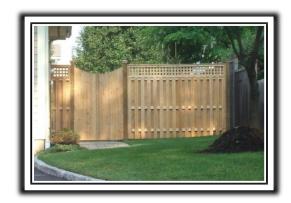

### Full Privacy

#### Solid

#110

#111

#112

Gothic

Dog Ear French Gothic High-Low French Gothic

#114

Scallop