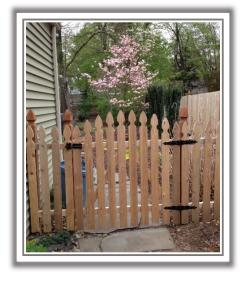

### Decorative

Open

#*103* 

Gothic

#104

Dog Ear

French Gothic

Double Scallop