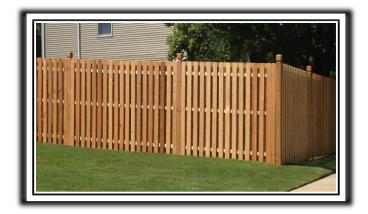

### Full Privacy

#### Solid

#110

#111

#112

Gothic

Dog Ear French Gothic High-Low French Gothic

#114

Scallop