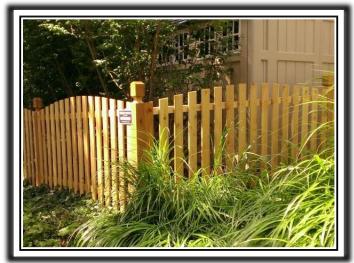

### Decorative

Open

#*103* 

Gothic

#104

Dog Ear

French Gothic

Double Scallop