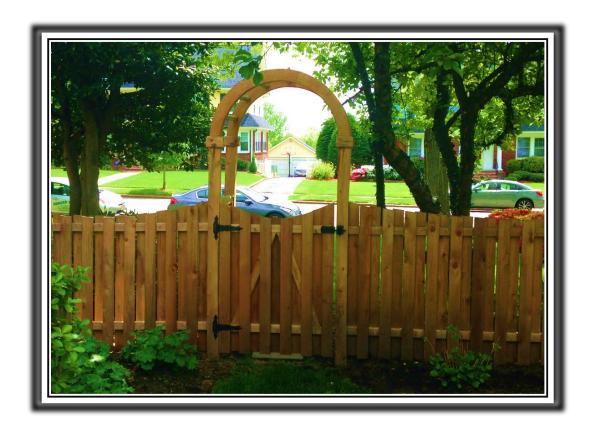

### CUSTOM WOOD STYLES

Nothing matches a wood fence's warmth and charm. Bergen Fence uses the finest #1 grade western red cedar. We skillfully construct fences in a variety of heights and styles using 1" X 4" (nominal) boards. Hearty woods, like red cedar fences, provide excellent durability, and resistance to rot and decay. Bergen Fence artisans craft every wood fence in our state-of-the-art woodshop, and our installation crews are recognized among the trade's finest!

### Decorative

Open

#*103* 

Gothic

#104

Dog Ear

French Gothic

Double Scallop