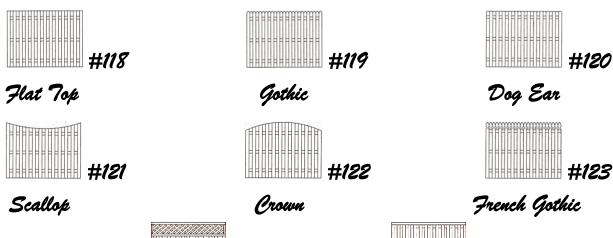

### Decorative

Open

#*103* 

Gothic

#104

Dog Ear

French Gothic

Double Scallop

Double Crown

Scallop

Crown