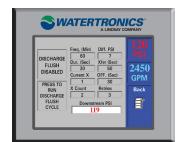

## **Additional Screens Provide Access To:**

- · Real time trending of all critical pump station functions
- System calibration
- · Adjustment of demand-based pressure regulation settings
- · Pressure and flow set points
- · Filter flush settings
- Alarm status with flow and PSI time/date stamps
- · Graphic X-Y plotting of pump starts, stops, flow and pressure
- Graphic plotting of lake level
- Troubleshooting guide

- Minute-by-minute data logging
- Historic and real-time graphing
- Automatically analyzes status

Filtration Screen, Pump status screen, data logging screen, alarm logging screen