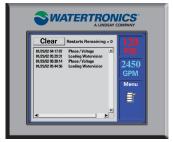

## **Additional Screens Provide Access To:**

- · Real time trending of all critical pump station functions
- System calibration
- · Adjustment of demand-based pressure regulation settings
- · Pressure and flow set points
- · Filter flush settings
- Alarm status with flow and PSI time/date stamps
- · Graphic X-Y plotting of pump starts, stops, flow and pressure
- Graphic plotting of lake level
- Troubleshooting guide