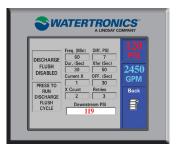

## **Additional Screens Provide Access To:**

- · Real time trending of all critical pump station functions
- System calibration
- · Adjustment of demand-based pressure regulation settings
- · Pressure and flow set points
- · Filter flush settings
- Alarm status with flow and PSI time/date stamps
- · Graphic X-Y plotting of pump starts, stops, flow and pressure
- Graphic plotting of lake level
- Troubleshooting guide

- Minute-by-minute data logging
- Historic and real-time graphing
- Automatically analyzes status

Filtration Screen, Pump status screen, data logging screen, alarm logging screen