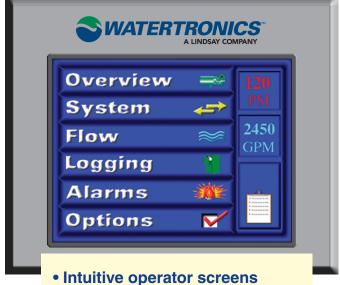

## Virtual Vision™ II **Easy to Use TouchScreen Operator Interface** With Full Color TFT Active Matrix LCD Display

With Watertronics® user-friendly TouchScreen Technology, just touch the screen to easily check the status of your system or make adjustments. VirtualVision™II features minute-by minute data logging saved to a removable flash RAM card. The 32 MB card stores approximately 12 months of data. Historic & real time graphing of flow and pressure operation. No more memorizing keyed in data codes.

## Screen Features:

- · Displays current pressure and flow
- Pump running status
- Auto restart status
- Analyzes system and informs operator when status is OK
- Displays the current Pressure Regulate Setpoint

## **Pump Screen Features:**

- · Displays readiness status of each pump
- · Displays current running status of each pump
- · Every pumps' total hours are displayed separately
- Touch to toggle between EBV and VFD Pressure Regulation
- · Touch scroll through and select Lead Pump choice
- · Displays current pressure and flow

## **Additional Screens Provide Access To:**

- · Real time trending of all critical pump station functions
- System calibration
- · Adjustment of demand-based pressure regulation settings
- · Pressure and flow set points
- · Filter flush settings
- Alarm status with flow and PSI time/date stamps
- · Graphic X-Y plotting of pump starts, stops, flow and pressure
- Graphic plotting of lake level
- Troubleshooting guide