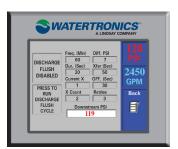

## **Additional Screens Provide Access To:**

- · Real time trending of all critical pump station functions
- System calibration
- · Adjustment of demand-based pressure regulation settings
- · Pressure and flow set points
- · Filter flush settings
- Alarm status with flow and PSI time/date stamps
- · Graphic X-Y plotting of pump starts, stops, flow and pressure
- Graphic plotting of lake level
- Troubleshooting guide