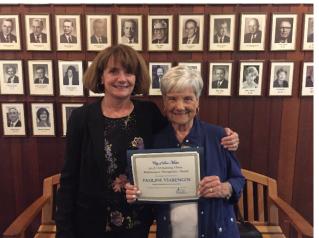

### By Roland Bardony

The San Mateo United Homeowners Association (SMUHA) Best Maintenance Award Winner from Fiesta Gardens is Pauline Viarengos, 2258 Springfield Way. Pauline received the award from the Mayor of San Mateo on June 4th at the City Council meeting.

### Congratulations for Pauline!!

The City of San Mateo (Park Ranger Division) informed us that on the 4th of July, Fiesta Meadows Park will be closed from 6 p.m. until 6 a.m. the next day!

...Consider

DAVID A. MARINO