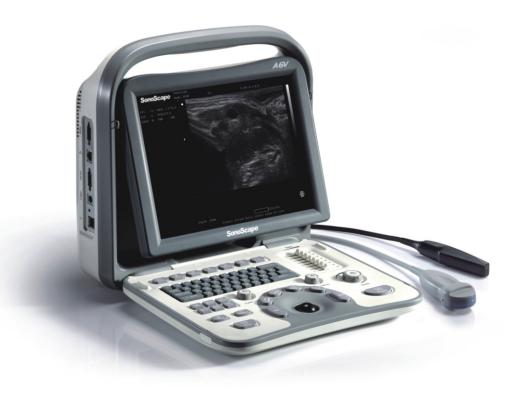

- Elegant outline, only 6 kg weight and optional mobile trolley, A6V creates a comfortable working environment.
- 12" angle adjustable LCD, two transducer sockets, A6V minimizes your working fatigue.
- Premium B/W ultrasound technologies, abundant software packages and professional veterinary transducers, A6V assists you in reaching new heights in veterinary applications.