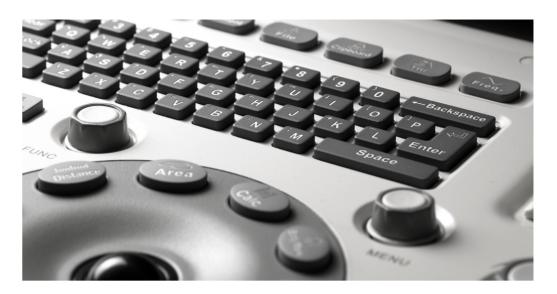

Thanks to the cutting edge technology, A6V represents our latest designing concept of making easy-to-use ultrasound system in elegant compact design.

- → Graphic Exam Icon: easy to get into exam interface
- Anti-glare LCD display: displaying uncompromising crystally clear imaging either from distance or under the sunshine
- One Button quick operation: One-key image optimization, Save, Report, Print, File, Comment, Patient, THI, Clipboard and 9 quick keys for reproductive measurements
- + Abundant veterinary body marks
- Reliable veterinary design: strengthened case, anti-dust, and anti-splash