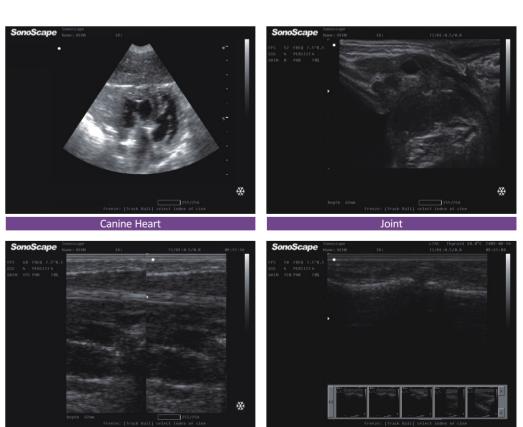

## To be a HCU dedicated to veterinary applications, A6V makes the ultrasound diagnosis much more reliable and efficient.

- + Veterinary measurement and calculation software packages: early pregnancy diagnosis, cardiac diagnosis, general abdominal diagnosis, reproductive evaluation, meat quality evaluation
- + Extensive veterinary applications: Canine, Hog, Equine, Bovine and Ovine
- Professional veterinary transducers: anti-corrosion, 3 meters cable, 12 Mhz Linear transducer and 6.5 MHz micro-convex transducer
- Battery supports for fields usage
- Super documentation abilities: USB storage, PDF report, AVI/JPEG, DICOM3.0, etc.