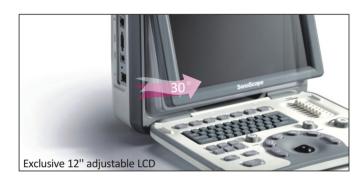

- Elegant outline, only 6 kg weight and optional mobile trolley, A6V creates a comfortable working environment.
- 12" angle adjustable LCD, two transducer sockets, A6V minimizes your working fatigue.
- Premium B/W ultrasound technologies, abundant software packages and professional veterinary transducers, A6V assists you in reaching new heights in veterinary applications.