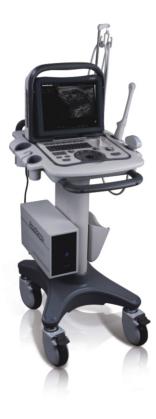

- Elegant outline, only 6 kg weight and optional mobile trolley, A6V creates a comfortable working environment.
- 12" angle adjustable LCD, two transducer sockets, A6V minimizes your working fatigue.
- Premium B/W ultrasound technologies, abundant software packages and professional veterinary transducers, A6V assists you in reaching new heights in veterinary applications.

Thanks to the cutting edge technology, A6V represents our latest designing concept of making easy-to-use ultrasound system in elegant compact design.

- → Graphic Exam Icon: easy to get into exam interface
- Anti-glare LCD display: displaying uncompromising crystally clear imaging either from distance or under the sunshine
- One Button quick operation: One-key image optimization, Save, Report, Print, File, Comment, Patient, THI, Clipboard and 9 quick keys for reproductive measurements
- + Abundant veterinary body marks
- Reliable veterinary design: strengthened case, anti-dust, and anti-splash