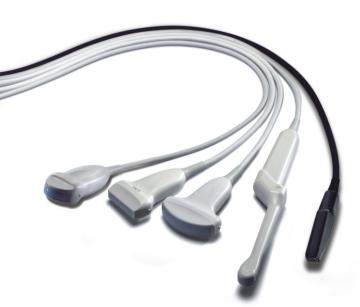

## To be a HCU dedicated to veterinary applications, A6V makes the ultrasound diagnosis much more reliable and efficient.

- + Veterinary measurement and calculation software packages: early pregnancy diagnosis, cardiac diagnosis, general abdominal diagnosis, reproductive evaluation, meat quality evaluation
- + Extensive veterinary applications: Canine, Hog, Equine, Bovine and Ovine
- Professional veterinary transducers: anti-corrosion, 3 meters cable, 12 Mhz Linear transducer and 6.5 MHz micro-convex transducer
- Battery supports for fields usage
- Super documentation abilities: USB storage, PDF report, AVI/JPEG, DICOM3.0, etc.