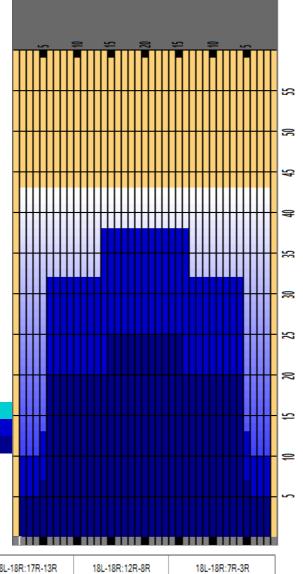

Cleaner Ratio Main Mix NA Cleaner Ratio Back End Mix NA Cleaner Ratio Back End Distance NA Buffer RPM: 4 = 720 | 3 = 500 | 2 = 200 | 1 = 50 Forward Reverse Combined

| Item                             | 3L-7L:18L-18R | 8L-12L:18L-18R      | 13L-17L:18L-18R     | 18L-18R:17R-13R      | 18L-18R:12R-8R      | 18L-18R:7R-3R        |  |  |
|----------------------------------|---------------|---------------------|---------------------|----------------------|---------------------|----------------------|--|--|
| Description Outside Track:Middle |               | Middle Track:Middle | Inside Track:Middle | Mlddle: Inside Track | Middle:Middle Track | Middle:Outside Track |  |  |
| Track Zone Ratio                 | 2.16          | 1.23                | 1.06                | 1.06                 | 1.23                | 2.16                 |  |  |
| 1500                             |               |                     |                     |                      |                     |                      |  |  |