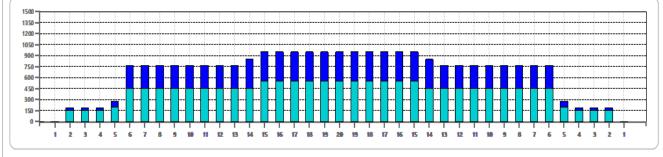

Cleaner Ratio Main Mix NA Cleaner Ratio Back End Mix NA Cleaner Ratio Back End Distance NA Buffer RPM: 4 = 720 | 3 = 500 | 2 = 200 | 1 = 50 Forward Reverse Combined

| Item                             | 3L-7L:18L-18R | 8L-12L:18L-18R      | 13L-17L:18L-18R     | 18L-18R:17R-13R      | 18L-18R:12R-8R      | 18L-18R:7R-3R        |  |  |
|----------------------------------|---------------|---------------------|---------------------|----------------------|---------------------|----------------------|--|--|
| Description Outside Track:Middle |               | Middle Track:Middle | Inside Track:Middle | Mlddle: Inside Track | Middle:Middle Track | Middle:Outside Track |  |  |
| Track Zone Ratio                 | 2.16          | 1.23                | 1.06                | 1.06                 | 1.23                | 2.16                 |  |  |
| 1500                             |               |                     |                     |                      |                     |                      |  |  |