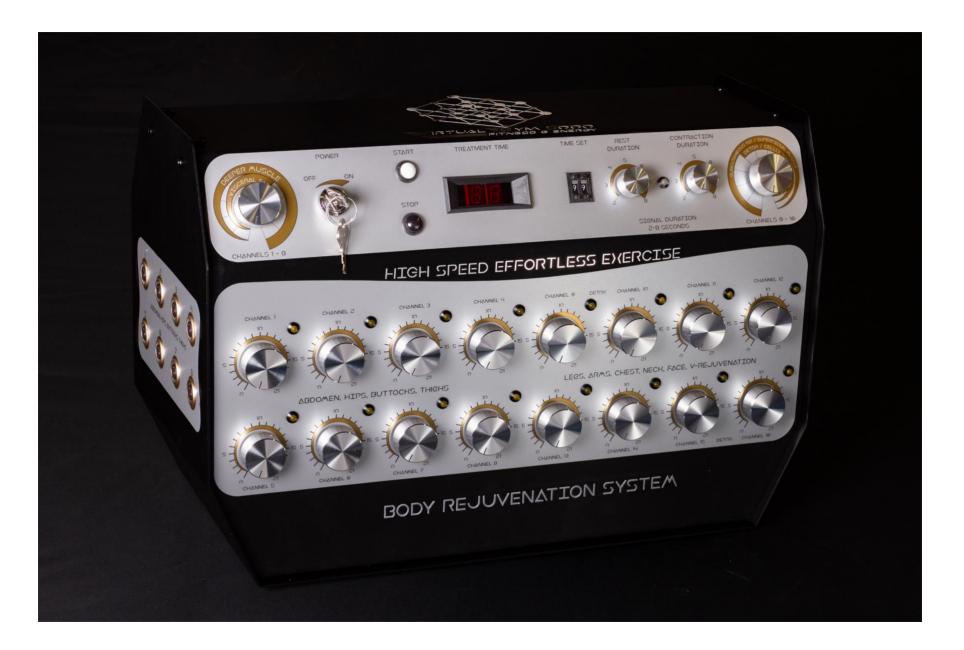

#### HEALTH AND FITNESS – PROFESSIONAL USE

16 channels and twenty -our complex waveforms with up to 4,000 waveforms each. Proprietary technology built in London University by the Co-inventor of the first pacemaker designed to resonate the motor nerve signal and simulate strenuous physical exercise that can only be performed by professional athletes. It features 8 seconds full body contractions with minimum rest time, that involve large body muscles working simultaneously, abdomen, buttocks, legs, arms chest. With this unique technology your grandmother can exercise at the rate of a professional athlete who has spent his entire life in physical training.

One-hour treatment is worth one month in the gym because during one-hour treatment you have 144 different exercises with contractions lasting for up to 8 secs for 1000 times.

Virtual Gym is appropriate for Obesity, Visceral Fat reduction, Fatty Liver relief and enhancing core strength, speed and stamina for Athletes.