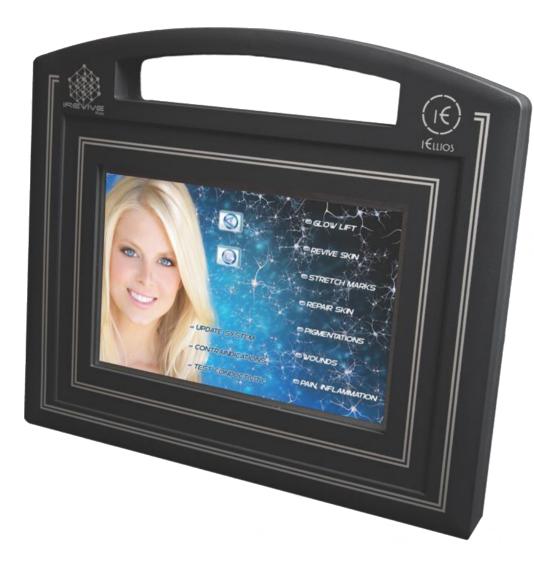

## IREPAIR SKIN – Launched in March 21 2019

### Description

This is our next generation device with all new updated complex waveforms and Four virtual hyperchannels emitting resonant signals to encompass a more complex configuration of biological signals, more accurately than previous versions promising far superior results for the following conditions. Results are virtual instant and lasting, often from only one treatment and they can be permanent after a certain number of treatments depending on age and lifestyle.

- $\circ \quad \text{Face Lift} \quad$
- o Complexion retexturing -- Advanced
- o VAGINAL REJUVENATION -- Advanced
- o HAIR GROWTH -- Advanced
- o Rejuvenation for face, neck, eyes, hands, decolte, knees and other body parts of choice
- $\circ$   $\;$  Thickens the thin area around eyes and mouth -- Advanced
- Pain Relief (Carpal Tunnel, Sciatic Pain)
- Facial / Topical Detoxification
- o Acne Treatment
- Rosacea Treatment
- o Skin Lightening
- o Pigmentations Treatment -- Advanced
- o Stretchmarks Treatment -- Advanced
- Wounds -- Advanced
- o Diabetic Wounds
- Herpes. -- Advanced
- o Inflammatory skin disorders Advanced
- $\circ$  Scars
- o Acne scars
- o Relief from BACTERIAL INFECTIONS (including Vaginal infections