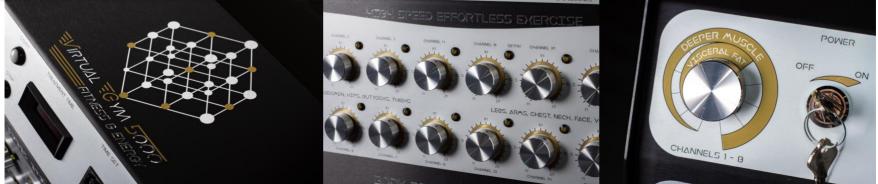

#### HEALTH AND FITNESS – PROFESSIONAL USE

16 channels and twenty -our complex waveforms with up to 4,000 waveforms each. Proprietary technology built in London University by the Co-inventor of the first pacemaker designed to resonate the motor nerve signal and simulate strenuous physical exercise that can only be performed by professional athletes. It features 8 seconds full body contractions with minimum rest time, that involve large body muscles working simultaneously, abdomen, buttocks, legs, arms chest. With this unique technology your grandmother can exercise at the rate of a professional athlete who has spent his entire life in physical training.

One-hour treatment is worth one month in the gym because during one-hour treatment you have 144 different exercises with contractions lasting for up to 8 secs for 1000 times.

Virtual Gym is appropriate for Obesity, Visceral Fat reduction, Fatty Liver relief and enhancing core strength, speed and stamina for Athletes.