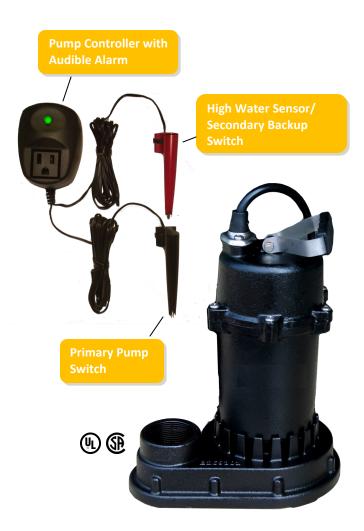

SumpTek pumps are not only the most reliable, they are also the most technologically advanced. With built-in pump monitoring capability, self testing feature, audible alarm, and a secondary emergency backup switch: Sumptek pumps offer maximum protection when you need it most.

- Automatically tests the pump every 7 days to ensure operation
- Built-in high water alarm
- Monitors pump for high or low motor current
- Will sound an alarm whenever a problem is detected

## Switch

- Primary and secondary backup switch for maximum protection
- No moving parts or pieces to wear out or malfunction
- Extremely reliable design that far outlasts standard type switches

- High output
- Energy efficient
- Heavy duty cast iron construction
- Long lasting performance