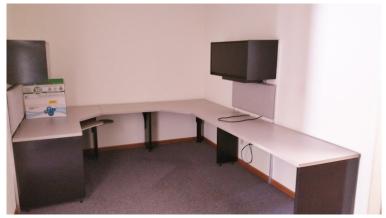

## High Traffic Location 3345 State Road 93

- 1500 Square Feet Available
- Great Visibility & Signage
- Fast Access to I94 and 53
- Great At Door Parking
- Highway Monument Sign
- Includes Reception Area & Filing Room Fixtures
- Large Breakroom With Cabinets
- Windows In All Office
- Competitive Lease Rate