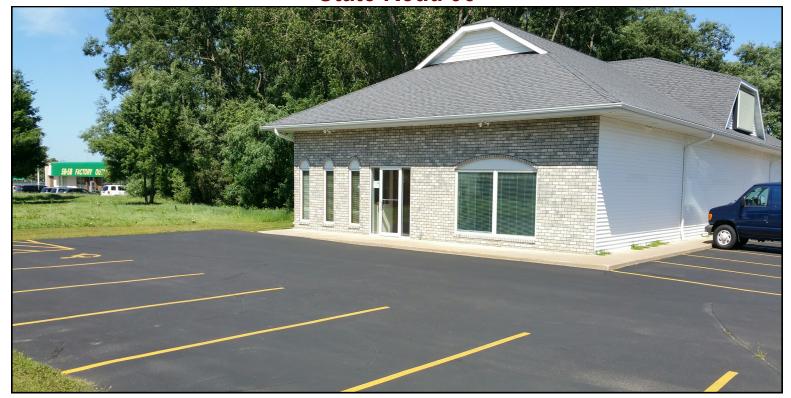

## High Traffic Location 3345 State Road 93

- 1500 Square Feet Available
- Great Visibility & Signage
- Fast Access to I94 and 53
- Great At Door Parking
- Highway Monument Sign
- Includes Reception Area & Filing Room Fixtures
- Large Breakroom With Cabinets
- Windows In All Office
- Competitive Lease Rate

## State Road 93 Eau Claire, WI

Signage

Great Visibility on 93

Office Space

Move In Ready

**Contact: DAVID SANDERS 715-723-2223 Ext 12** 

ds and ers@midstates development.com