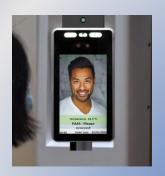

## **02 Access Management**

- CheckPoint reads and displays temperature as person approaches, while also providing voiceover,
- If temperature is OK then displays messaging to sanitize hands and if required can also trigger door/gate opening
- If temperature is not OK ther exception process is engaged

Realtime temperature checks: < .05 secs