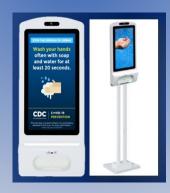

#### 03 Sanitization

- Person is prompted to sanitize their hands
- The HandyPOS displays health awareness messaging and guideline
- Optional integration to Business Loyalty Programs

Maintain "Safe Distancing"

Sanitization & Health Promotion