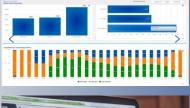

# 05 **Analytics**

- Realtime dashboards showing customer flows and trend patterns
- 2. Analytics tailored to provide you with focused information and insights to keep your business safe and profitable

Data and intelligence to keep you in control