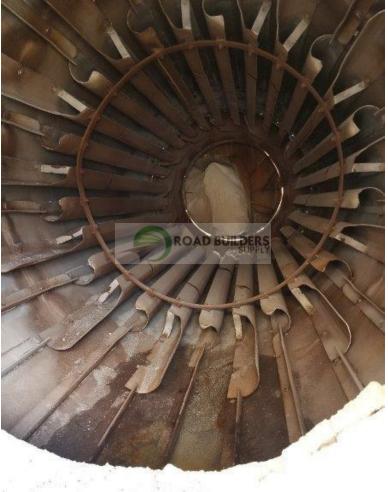

## Used Equipment: RD013 DC65 8' Rotary Dryer

## **Dryer:**

- Model #DA65X172M
- Measures at 25' L x 8' W
- Includes Existing Flighting
- Chain Driven
- One Thrust Roller; 7" Tires; 8 ½" Trunnions
- Dryer Frame is 6'6 ½" W x
  26" Long

- All equipment subject to prior sale.
- RSB strives to ensure the accuracy of all listings, but all listings are "as-is, where-is," with no implied warranty.
- All buyers are encouraged to inspect equipment personally to verify accuracy.
- All information contained in this listing sheet is confidential. It is the property of RBS and is not to be shared.
- Road Builders Supply, LLC accepts no liability for the accuracy of the above listing.