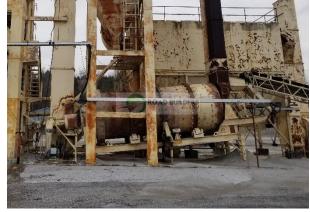

## Used Equipment: RD013 DC65 8' Rotary Dryer

## **Dryer:**

- Model #DA65X172M
- Measures at 25' L x 8' W
- Includes Existing Flighting
- Chain Driven
- One Thrust Roller; 7" Tires; 8 ½" Trunnions
- Dryer Frame is 6'6 ½" W x
  26" Long

- All equipment subject to prior sale.
- RSB strives to ensure the accuracy of all listings, but all listings are "as-is, where-is," with no implied warranty.
- All buyers are encouraged to inspect equipment personally to verify accuracy.
- All information contained in this listing sheet is confidential. It is the property of RBS and is not to be shared.
- Road Builders Supply, LLC accepts no liability for the accuracy of the above listing.