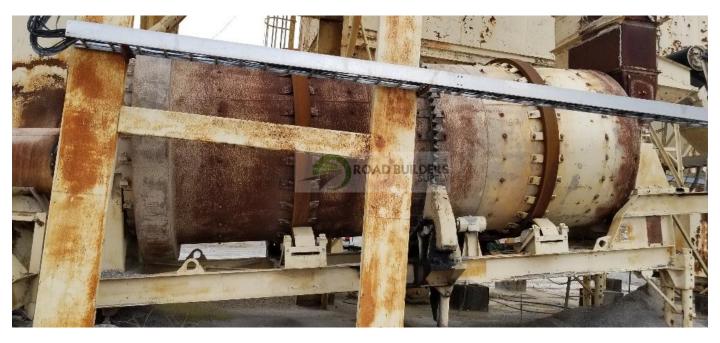

## Used Equipment: RD013 DC65 8' Rotary Dryer

## **Dryer:**

- Model #DA65X172M
- Measures at 25' L x 8' W
- Includes Existing Flighting
- Chain Driven
- One Thrust Roller; 7" Tires; 8 ½" Trunnions
- Dryer Frame is 6'6 ½" W x
  26" Long

- All equipment subject to prior sale.
- RSB strives to ensure the accuracy of all listings, but all listings are "as-is, where-is," with no implied warranty.
- All buyers are encouraged to inspect equipment personally to verify accuracy.
- All information contained in this listing sheet is confidential. It is the property of RBS and is not to be shared.
- Road Builders Supply, LLC accepts no liability for the accuracy of the above listing.