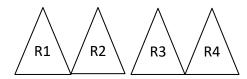

## 2<sup>ND</sup> Sat. Match (5/26/18)

STAGE 1 (Bay 1- THE MINE)

Pistols 10 rounds – 5 rounds each holster

Rifle 10 rounds staged at ore cart

Shotgun 4+ rounds staged on right tie pile

Shooter starts at left tie pile, hands on hat. At the buzzer, engage pistol targets in a double tap sweep: P1, P1, P2, P2, P3, P3, P4, P4, then P1 & P4. Move to ore cart and engage rifle targets same as pistols. Then move to right tie pile and engage shotgun targets any order.

### 2<sup>ND</sup> Sat. Match (5/26/18)

STAGE 2 (Bay 1- THE MINE)

Shotgun 4+ rounds staged in hands at right tie pile

Rifle 10 rounds staged at ore cart

Pistols 10 rounds – 5 rounds each holster

Shooter starts at right tie pile, shotgun in hands. At the buzzer, engage shotgun targets as follows: <u>inside, inside, outside, outside.</u> At ore cart, engage rifle targets as follows: **R2, R3, R2, R3, R2, R3, R1, R4, R1, R4.** At left tie pile, engage pistols same as rifle instructions: **P2, P3, P2, P3, P2 P3, P1, P4, P1, P4.** 