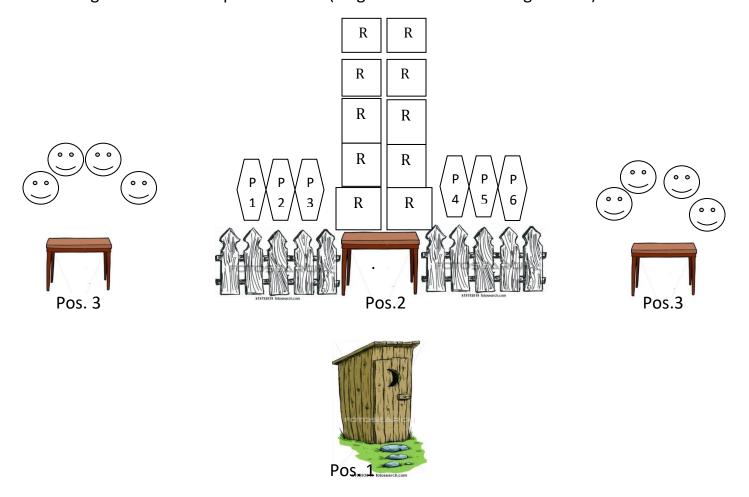

# 2<sup>nd</sup> Sat. Match (5/26/2018) STAGE 5 (Bay 3- The Outhouse)

Rifle: 10 rounds in hands – in outhouse Pistols: 10 rds - 5 rounds each holster

Shotgun: 0 rounds - up to 8 rounds (staged on either left or right table)

Shooter starts standing in outhouse with rifle in hand. At the buzzer, engage all rifle platerack targets any order. Move forward to table and engage 3 right or 3 left pistol targets in a Nevada Sweep; then repeat with opposite pistol targets. If any plate-rack targets are still standing, move to either left or right table and engage same number of shotgun targets as remaining rifle targets. If all plate rack targets are down, no shotgun is necessary.