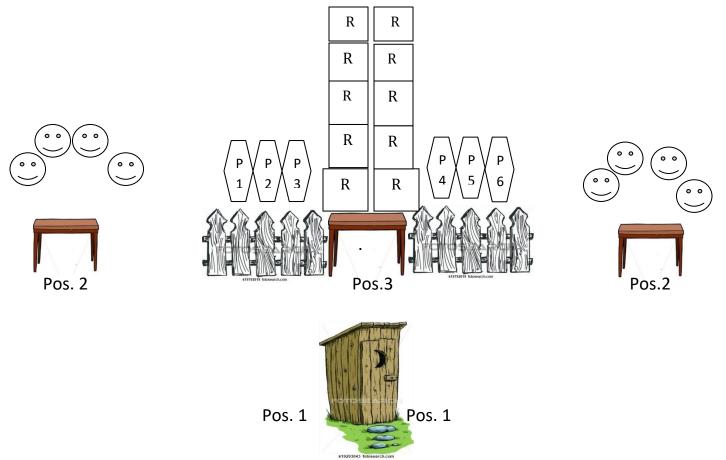

# 2<sup>nd</sup> Sat. Match (5/26/2018) STAGE 6 (Bay 3- The Outhouse)

Rifle: 10+ rounds (in hands – at right or left of outhouse) Shotgun: 4+ rounds - (staged on either left or right table)

Pistols: 10 rds - 5 rounds each holster

Shooter starts standing beside outhouse (either right or left side) with rifle in hand. At the buzzer, engage all rifle plate- rack targets any order. You may reload to knock down any missed plate-rack targets! Move forward to either right or left table and engage shotgun targets any order. Move to center table and engage pistol targets with 10 rounds on the 6 pistol targets.