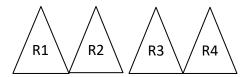

### 2<sup>ND</sup> Sat. Match (5/26/18)

STAGE 2 (Bay 1- THE MINE)

Shotgun 4+ rounds staged in hands at right tie pile

Rifle 10 rounds staged at ore cart

Pistols 10 rounds – 5 rounds each holster

Shooter starts at right tie pile, shotgun in hands. At the buzzer, engage shotgun targets as follows: <u>inside, inside, outside, outside.</u> At ore cart, engage rifle targets as follows: **R2, R3, R2, R3, R2, R3, R1, R4, R1, R4.** At left tie pile, engage pistols same as rifle instructions: **P2, P3, P2, P3, P2 P3, P1, P4, P1, P4.** 