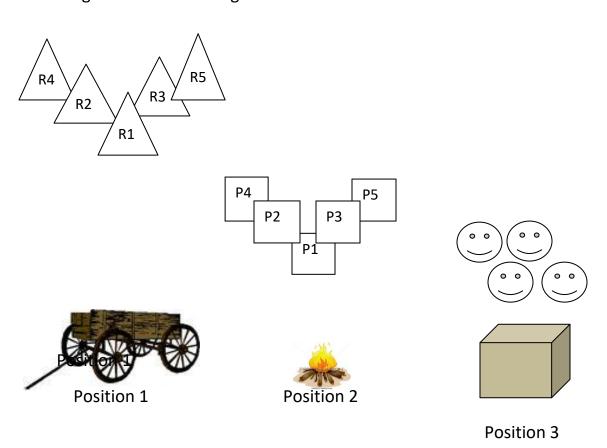

## 2<sup>ND</sup> Sat. Match (5/26/18)

STAGE 1 (Bay 1- THE MINE)

Pistols 10 rounds – 5 rounds each holster

Rifle 10 rounds staged at ore cart

Shotgun 4+ rounds staged on right tie pile

Shooter starts at left tie pile, hands on hat. At the buzzer, engage pistol targets in a double tap sweep: P1, P1, P2, P2, P3, P3, P4, P4, then P1 & P4. Move to ore cart and engage rifle targets same as pistols. Then move to right tie pile and engage shotgun targets any order.

### 2<sup>ND</sup> Sat. Match (5/26/18)

STAGE 2 (Bay 1- THE MINE)

Shotgun 4+ rounds staged in hands at right tie pile

Rifle 10 rounds staged at ore cart

Pistols 10 rounds – 5 rounds each holster

Shooter starts at right tie pile, shotgun in hands. At the buzzer, engage shotgun targets as follows: <u>inside, inside, outside, outside.</u> At ore cart, engage rifle targets as follows: **R2, R3, R2, R3, R2, R3, R1, R4, R1, R4.** At left tie pile, engage pistols same as rifle instructions: **P2, P3, P2, P3, P2 P3, P1, P4, P1, P4.** 