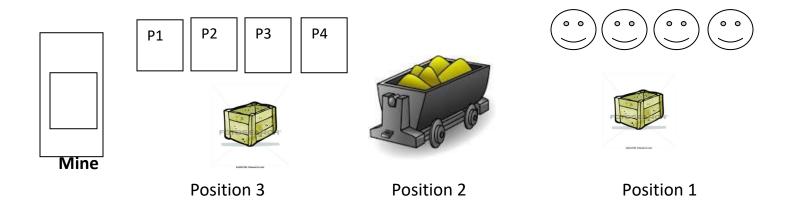

### 2<sup>ND</sup> Sat. Match (5/26/18)

STAGE 2 (Bay 1- THE MINE)

Shotgun 4+ rounds staged in hands at right tie pile

Rifle 10 rounds staged at ore cart

Pistols 10 rounds – 5 rounds each holster

Shooter starts at right tie pile, shotgun in hands. At the buzzer, engage shotgun targets as follows: <u>inside, inside, outside, outside.</u> At ore cart, engage rifle targets as follows: **R2, R3, R2, R3, R2, R3, R1, R4, R1, R4.** At left tie pile, engage pistols same as rifle instructions: **P2, P3, P2, P3, P2 P3, P1, P4, P1, P4.** 