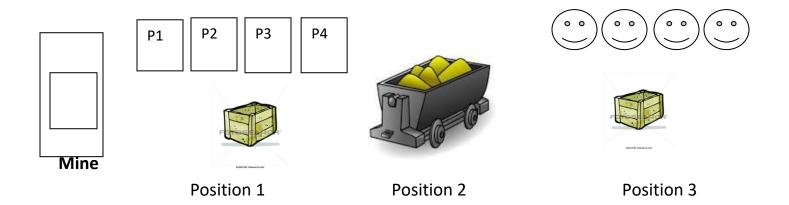

## 2<sup>ND</sup> Sat. Match (5/26/18)

STAGE 1 (Bay 1- THE MINE)

Pistols 10 rounds – 5 rounds each holster

Rifle 10 rounds staged at ore cart

Shotgun 4+ rounds staged on right tie pile

Shooter starts at left tie pile, hands on hat. At the buzzer, engage pistol targets in a double tap sweep: P1, P1, P2, P2, P3, P3, P4, P4, then P1 & P4. Move to ore cart and engage rifle targets same as pistols. Then move to right tie pile and engage shotgun targets any order.

### 2<sup>ND</sup> Sat. Match (5/26/18)

STAGE 2 (Bay 1- THE MINE)

Shotgun 4+ rounds staged in hands at right tie pile

Rifle 10 rounds staged at ore cart

Pistols 10 rounds – 5 rounds each holster

Shooter starts at right tie pile, shotgun in hands. At the buzzer, engage shotgun targets as follows: <u>inside, inside, outside, outside.</u> At ore cart, engage rifle targets as follows: **R2, R3, R2, R3, R2, R3, R1, R4, R1, R4.** At left tie pile, engage pistols same as rifle instructions: **P2, P3, P2, P3, P2 P3, P1, P4, P1, P4.** 