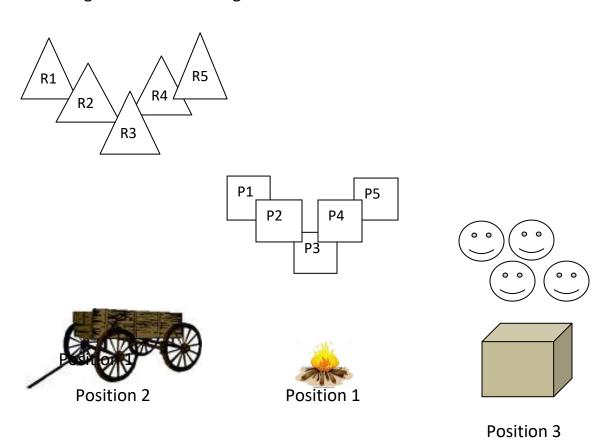

#### STAGE 3 – Bay 2 THE WAGON

Rifle: 10 rounds staged on wagon Pistols: 10 rds – 5 rounds each holster Shotgun: 4+ rounds staged on box

Shooter starts at wagon, hands on hips. At signal, engage rifle targets as follows: (R1, R2, R4, R1, R3, R5, R2, R3, R4, R5). Then move to campfire and engage pistol targets same as rifle instructions. At box, engage shotgun targets any order.

#### STAGE 4 - Bay 2 THE WAGON

Pistols: 10 rds – 5 rounds each holster Rifle: 10 rounds staged on wagon Shotgun: 4+ rounds staged on box

Shooter starts at campfire, hands on pistol(s). At signal, engage pistol targets in 2 sweeps starting from either end (no dirty sweeps). Then move to wagon and engage rifle targets same as pistol instructions. At box, engage shotgun targets any order.