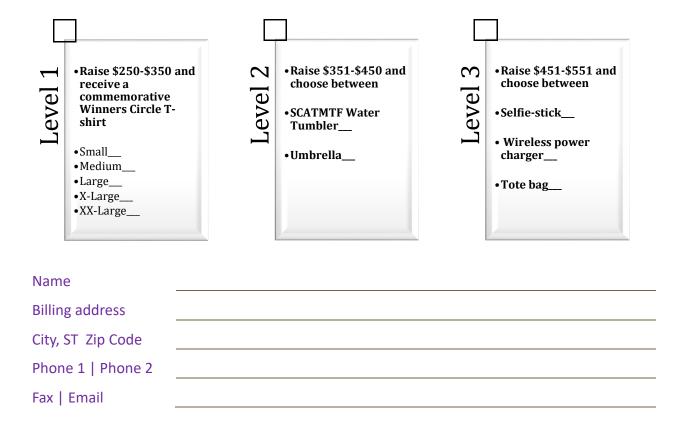

## Winner's Circle Prize Form



As a reward for your fundraising, you have the opportunity to receive a prize. You can claim your prize by filling out the form below.

## A Few Reminders...

- 1. The pledge deadline is June 2, 2018. After the form is completed prizes can be expected up to 60 days after the form is received.
- 2. Complete this form and e-mail, fax, or mail in when you are finished fundraising.
- 3. Prizes are awarded based on individual fundraising totals, not team totals. Prizes are not cumulative and cannot be combined.

## Prize Levels



## 

Fax: 512-458-9714

Questions? Call 1-844-994-HOPE or e-mail info@sicklecelltx.org