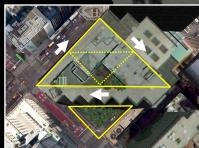

## TRUMP TOWER TEMPLE

666 SIGNATURES OF HEXAGRAM MOTIF HIDDEN IN PLAIN SIGHT

Trump Tower is a 58-Story Mixed-Use Skyscraper located at 725

Fifth Avenue, at the Corner of East 56th Street in Midtown Manhattan.

**Signature** 

725 5th Ave. Address

(58 Stories + 56 East) = 114 Difference

725 - 114 Factor

An Inversion of 611

**Speculated Birth** Date of Jesus, the Christ

TOP VIEW **365 YARD PERIMETER** 

**HOLY OF HOLIES 'CUBE'** 

**'Black Stone'** 

6

**Echoes of Hanging Gardens** 

of Babylon

**6 TRIANGLES** 

**Hexagram Motif** 'Star-Gate'

> **5th Avenue Address** to World Trade Center

= 6.66 KM