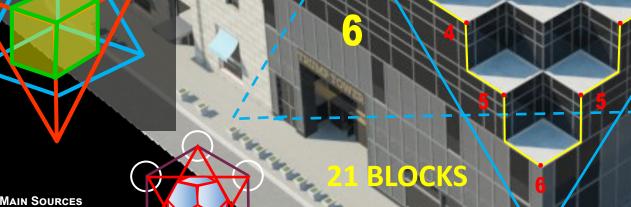

**'Black Stone'** 

6

**Echoes of Hanging Gardens** 

of Babylon

**6 TRIANGLES** 

**Hexagram Motif** 'Star-Gate'

> **5th Avenue Address** to World Trade Center

= 6.66 KM