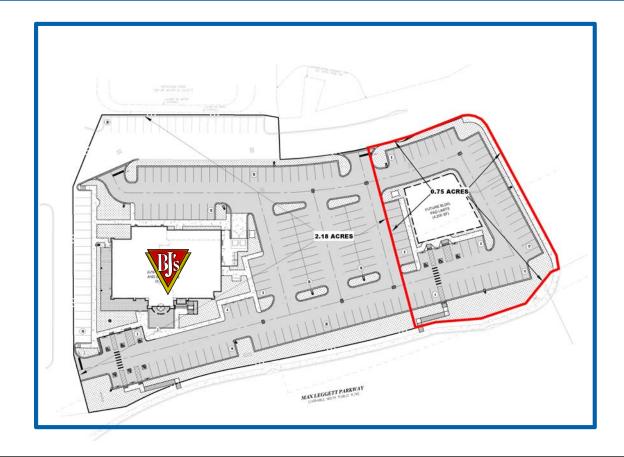

## Surplus Pad Site of BJ's Restaurant & Brewhouse

Airport Rd. & Duval Rd.

Jacksonville, FL

## **PROPERTY HIGHLIGHTS**

- Outparcel of Parkway Shops and BJ's Restaurant & Brewhouse
- Up to 4,200 SF of building
- 48 Parking spaces available
- Prominent location with excellent access and visibility

- Rights to freestanding monument sign
- 17 hotels nearby, with over 2,100 combined rooms; including Aloft, Crowne Plaza, Best Western, Hilton Garden, Clarion, Red Roof Inn, Courtyard Marriott, Residence Inn, and others