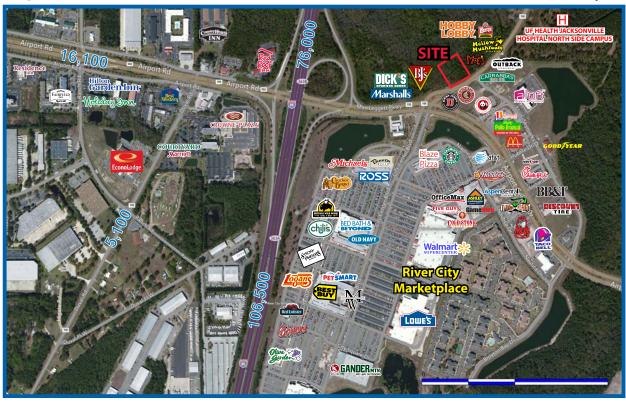

## **PROPERTY HIGHLIGHTS**

- Outparcel of Parkway Shops and BJ's Restaurant & Brewhouse
- Up to 4,200 SF of building
- 48 Parking spaces available
- Prominent location with excellent access and visibility

- Rights to freestanding monument sign
- 17 hotels nearby, with over 2,100 combined rooms; including Aloft, Crowne Plaza, Best Western, Hilton Garden, Clarion, Red Roof Inn, Courtyard Marriott, Residence Inn, and others

Jacksonville, FL

Outcord

Outcord

Outcord

Outcord

Outcord

Outcord

Outback

PYLON B-1

Carrabas

ESSING TRAFFIC

ENSING TRAFFIC

EXISTING TRAFFIC

FOIlo Tropical

Starbucks

E TOP