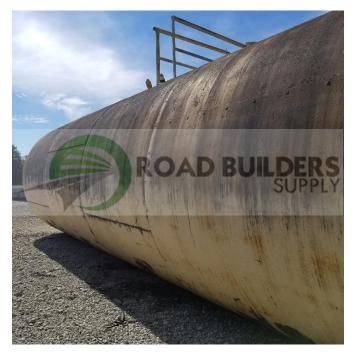

## **Used Equipment: FT010 Horizontal 20K Gallon Tank**

- Horizontal 20K Gallon Tank
- Tank Dimensions are 10' x 30'
- Previously used for off road diesel fuel
- Partial Ladder style access
- Inspection ports on top.
- Sold as-is, where is