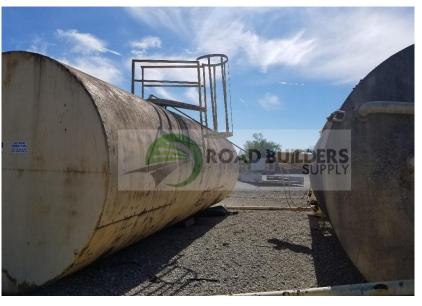

## **Used Equipment: FT010 Horizontal 20K Gallon Tank**

- Horizontal 20K Gallon Tank
- Tank Dimensions are 10' x 30'
- Previously used for off road diesel fuel
- Partial Ladder style access
- Inspection ports on top.
- Sold as-is, where is