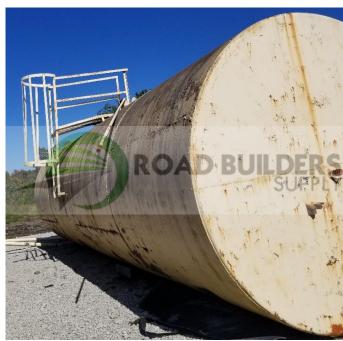

## **Used Equipment: FT010 Horizontal 20K Gallon Tank**

- Horizontal 20K Gallon Tank
- Tank Dimensions are 10' x 30'
- Previously used for off road diesel fuel
- Partial Ladder style access
- Inspection ports on top.
- Sold as-is, where is