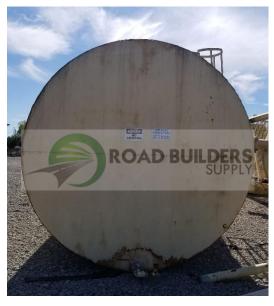

## **Used Equipment: FT010 Horizontal 20K Gallon Tank**

- Horizontal 20K Gallon Tank
- Tank Dimensions are 10' x 30'
- Previously used for off road diesel fuel
- Partial Ladder style access
- Inspection ports on top.
- Sold as-is, where is