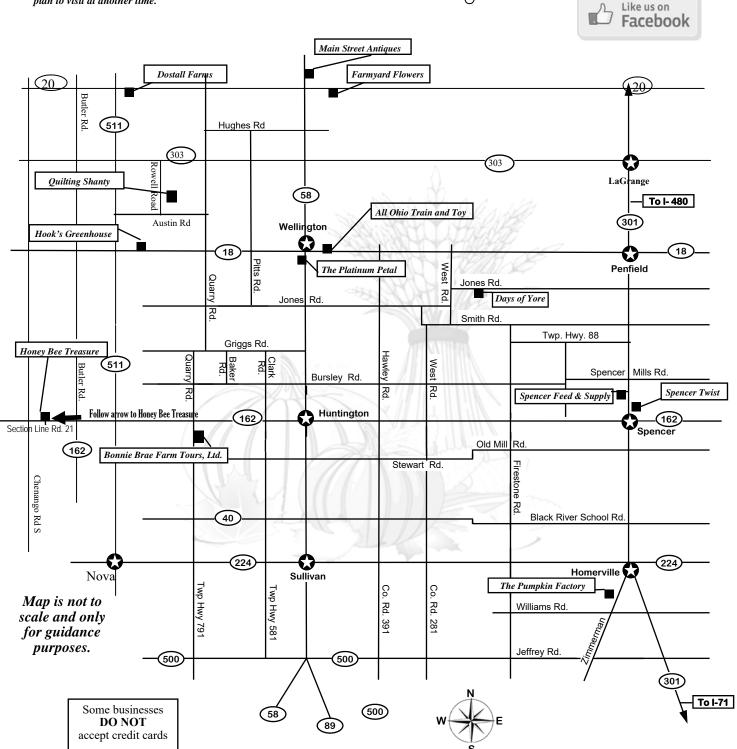

**Country Tour Group** c/o Weiss 6080 Section Line Rd. 21 New London OH 44851-9483

|                                                                                              | Name                                                                                              |                                                                                                 |
|----------------------------------------------------------------------------------------------|---------------------------------------------------------------------------------------------------|-------------------------------------------------------------------------------------------------|
|                                                                                              | Address                                                                                           |                                                                                                 |
|                                                                                              | ·                                                                                                 | State Zip                                                                                       |
|                                                                                              | Email                                                                                             |                                                                                                 |
| R OBERLIN  Farmyard Flowers  45635 U.S. HWY 20  (440) 775-4013                               | R  WELLINGTON  The Platinum Petal  110 South Main Street  (440)647-8844  www.theplatinumpetal.com | NEW LONDON  Honey Bee Treasure 6080 N.L. Section Line Rd 21 (419) 929-1110 f                    |
| Dostall Farms 50269 U.S. HWY 20 (440) 935-5187 ff www.dostallfarms.com  Main Street Antiques | Days of Yore Herb <u>&amp; Flower Farm</u> 42925 Jones Rd. (440) 647-2045                         | R Spencer Feed Supply 227 N. Main St.                                                           |
| R 335 S. Main St. (440) 775-4112                                                             | R  Hook's Greenhouse  50740 St Rt 18  (440) 647-5480 f  www.hooksgreenhouse.com                   | (330) 648-2111 www.spencerfeed.com  Spencer Twist 216 N. Main (330) 648-1122 f                  |
| All Ohio Train and Toy  109 E Herrick St (440) 458-2949                                      | Bonnie Brae Farm Tours, Ltd. 27717 Quarry Rd. (440) 647-3232 www.theelkfarm.net                   | R  HOMERVILLE  The Pumpkin Factory 9324 Zimmerman Rd. (330) 625-4182  www.whistlehollowfarm.com |