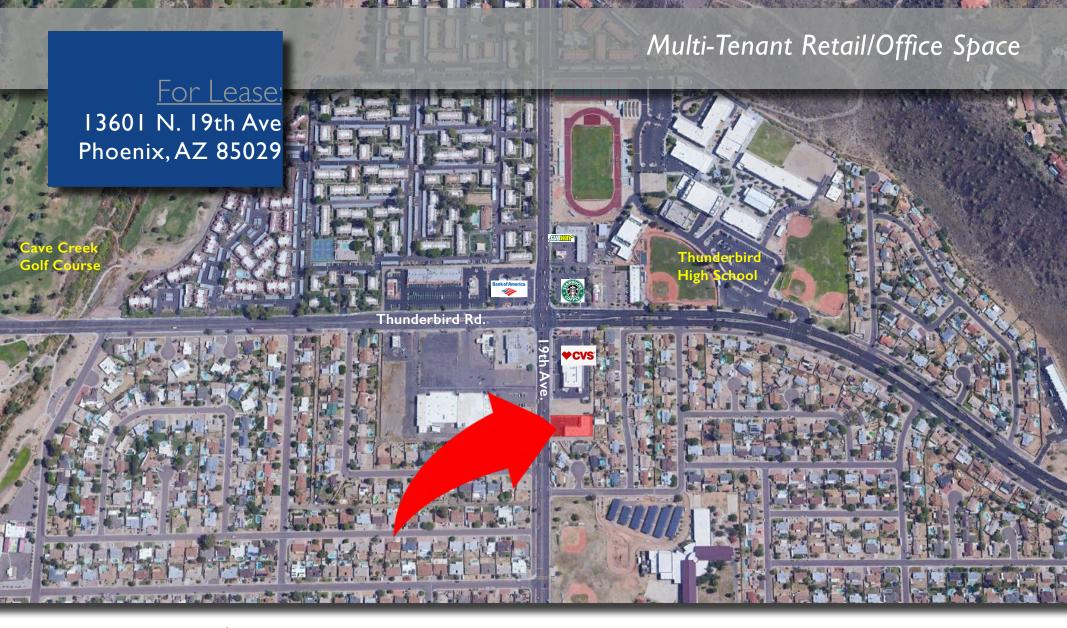

## **Property Features**

- \$14.00/SF/YR
- Full Service Gross
- Two Suites Available: 2,443 SF & 1,012 SF
- Private Entrances (front & back)
- Private Restrooms
- Plenty of parking
- Great Visibility
- Immediate Availability