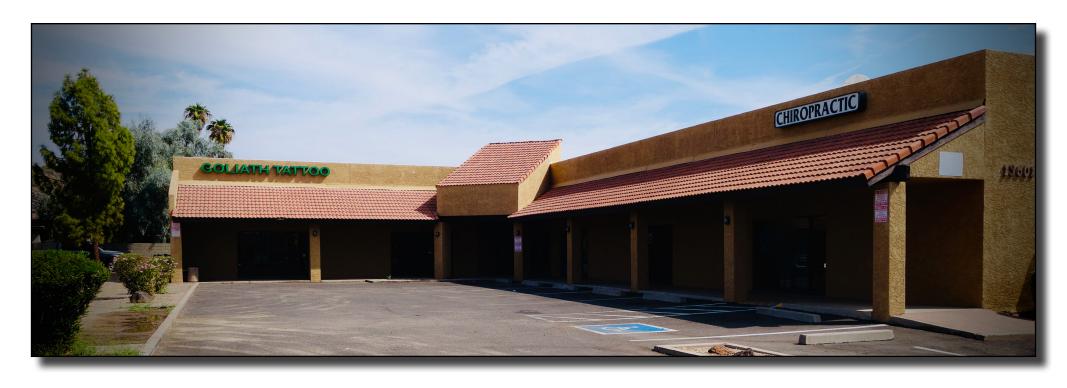

## **Property Features**

- \$14.00/SF/YR
- Full Service Gross
- Two Suites Available: 2,443 SF & 1,012 SF
- Private Entrances (front & back)
- Private Restrooms
- Plenty of parking
- Great Visibility
- Immediate Availability