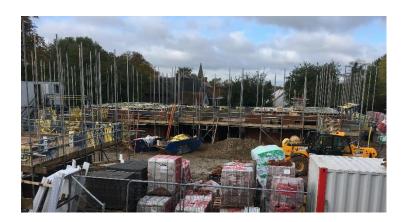

### WC 12-10-20

Continue superstructure brick and block work to all plots, ongoing. Scaffold ongoing.

Joists and floor boarding due to start on plot 8 and plots 1 & 2.

## WC 19-10-20

Continue superstructure brick and block work to all plots, ongoing. Scaffold ongoing.

Joists and floor boarding due to start on plot 3.

### WC 26-10-20

Continue superstructure brick and block work to all plots, ongoing. Scaffold ongoing.

# WC 02-11-20

Continue superstructure brick and block work to all plots, ongoing. Scaffold ongoing.

Plots 7 & 8 first floor installation

Plots 1 & 2 (in the background) scaffolded to first floor level and plot 3 scaffold started.