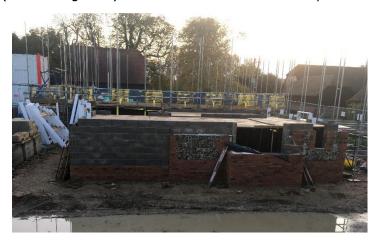

# WC 02-11-20

Continue superstructure brick and block work to all plots, ongoing. Scaffold ongoing.

Plots 7 & 8 first floor installation

Plots 1 & 2 (in the background) scaffolded to first floor level and plot 3 scaffold started.