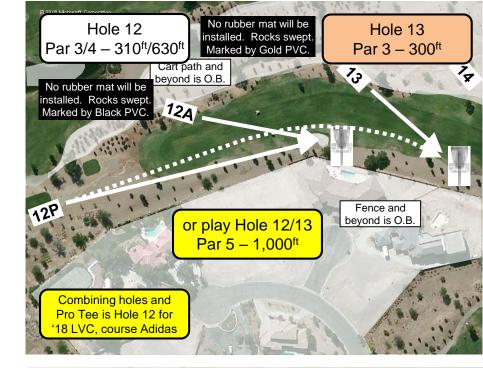

| No.      | Distance   | Par    | Out of Bounds (Sand Traps are HAZARDS – play it where it lies with a one-stroke penalty.)                                                                                                                                                                                       |                 |                 |                   |                |                  |                  |                   |             |
|----------|------------|--------|---------------------------------------------------------------------------------------------------------------------------------------------------------------------------------------------------------------------------------------------------------------------------------|-----------------|-----------------|-------------------|----------------|------------------|------------------|-------------------|-------------|
| 1        | 420'       | 3      | Mesh netting and beyond to left; cart path and beyond to right and left.                                                                                                                                                                                                        |                 |                 |                   |                |                  |                  |                   |             |
| 2        | 400'/540'  | 3/3    | Cart path and beyond to way right, and way left.                                                                                                                                                                                                                                |                 |                 |                   |                |                  |                  |                   |             |
| 3        | 300'       | 3      | Cart path and beyond to                                                                                                                                                                                                                                                         | ZARDS. If drive | never in bounds | s, retee          |                |                  |                  |                   |             |
|          |            |        | with a stroke penalty.                                                                                                                                                                                                                                                          |                 |                 |                   |                |                  |                  |                   |             |
| 4        | 330'/470'  | 3/3    | Cart path and beyond t                                                                                                                                                                                                                                                          |                 |                 |                   |                |                  |                  | M Tee Pad as d    | lrop        |
|          |            |        | zone with stroke penalty. If drive never in bounds from Am tee pad, retee with a stroke penalty.                                                                                                                                                                                |                 |                 |                   |                |                  |                  |                   |             |
| 5        | 290'       | 3      | Cart path and beyond to left; fence and beyond to right; green. If drive never in bounds, retee with a stroke penalty.                                                                                                                                                          |                 |                 |                   |                |                  |                  |                   |             |
| 6        | 450'       | 3      | Cart path and beyond to left; fence and beyond to right. If drive never in bounds, retee with a stroke penalty.                                                                                                                                                                 |                 |                 |                   |                |                  |                  |                   |             |
| or 5/6   | 770'       | 4      | Cart path and beyond to left; fence and beyond to right; green. If drive never in bounds, retee with a stroke penalty.                                                                                                                                                          |                 |                 |                   |                |                  |                  |                   |             |
| 7        | 453'       | 3      | Cart path and beyond to left; fence and beyond to right. If drive never in bounds, retee with a stroke penalty.                                                                                                                                                                 |                 |                 |                   |                |                  |                  |                   |             |
| 8        | 350'       | 3      | Cart path and beyond to right, left, and behind basket; green.                                                                                                                                                                                                                  |                 |                 |                   |                |                  |                  |                   |             |
| 9        | 378'       | 3      | Cart path and beyond to left; water; green.                                                                                                                                                                                                                                     |                 |                 |                   |                |                  |                  |                   |             |
| 10       | 350'       | 3      | Cart path and beyond to right and left; green. Sand Trap is a HAZARD. If drive never in bounds, retee with a stroke penalty.                                                                                                                                                    |                 |                 |                   |                |                  |                  |                   |             |
| 11       | 310'/516'  | 3/3    | Cart path and beyond to left; water; green. If drive never in bounds from Am tee pad, retee with a stroke penalty.                                                                                                                                                              |                 |                 |                   |                |                  |                  |                   |             |
| 12       | 310'/640'  | 3/4    | Cart path and beyond to left; fence and beyond to right. Sand Trap is a HAZARD.                                                                                                                                                                                                 |                 |                 |                   |                |                  |                  |                   |             |
| 13       | 300'       | 3      | Cart path and beyond to left; fence and beyond to right. Sand Trap is a HAZARD.                                                                                                                                                                                                 |                 |                 |                   |                |                  |                  |                   |             |
| or 12/13 | ,          | 5      | Cart path and beyond to left; fence and beyond to right. Sand Trap is a HAZARD.                                                                                                                                                                                                 |                 |                 |                   |                |                  |                  |                   |             |
| 14       |            |        |                                                                                                                                                                                                                                                                                 |                 |                 |                   |                |                  |                  |                   | s, retee    |
| 45       | 0701/0001  | 0/4    | with a stroke penalty.                                                                                                                                                                                                                                                          |                 |                 |                   |                |                  |                  |                   |             |
| 15       | 370'/600'  | 3/4    | Cart path and beyond to right and left.                                                                                                                                                                                                                                         |                 |                 |                   |                |                  |                  |                   |             |
| 16       | 400'       | 3      | Cart path and beyond to right and left.                                                                                                                                                                                                                                         |                 |                 |                   |                |                  |                  |                   |             |
| 17       | 340'/570'  | 3/4    | Cart path and beyond to left, right, and behind the basket; water area; green; fence right and behind the basket.                                                                                                                                                               |                 |                 |                   |                |                  |                  |                   |             |
| 18       |            |        |                                                                                                                                                                                                                                                                                 |                 |                 |                   |                |                  |                  | iee with a stroke | !           |
| 10       | 370'       | 2      | penalty.                                                                                                                                                                                                                                                                        | o riabti t      | fonce and how   | and to loft. Cond | Trop is a UAZA | DD If drive paye | r in bounds rate | a with a atraka   | o o o o ltv |
| 19<br>20 | 500'       | 3<br>3 | Cart path and beyond to right; fence and beyond to left. Sand Trap is a HAZARD. If drive never in bounds, retee with a stroke penalty. Cart path and beyond to right and behind basket; fence and beyond to left; water. If drive never in bounds, retee with a stroke penalty. |                 |                 |                   |                |                  |                  |                   |             |
| 21       | 240'       | 3      | Cart path and beyond to right and behind basket; green. Sand Traps are HAZARDS. If drive never in bounds, retee with a stroke                                                                                                                                                   |                 |                 |                   |                |                  |                  |                   |             |
| 21       | 240        | 3      | penalty.                                                                                                                                                                                                                                                                        |                 |                 |                   |                |                  |                  |                   |             |
| 22       | 400'       | 3      | Cart path and beyond to right and left. Sand Trap is a HAZARD.                                                                                                                                                                                                                  |                 |                 |                   |                |                  |                  |                   |             |
| 23       | 510'       | 4      | Cart path and beyond to right, left, and behind basket; green. Sand Trap is a HAZARD.                                                                                                                                                                                           |                 |                 |                   |                |                  |                  |                   |             |
| Layout   | Tot. Dist. | Par    | Ave, Hole Dist. <                                                                                                                                                                                                                                                               | 300'            | 300' to 400'    | 400' to 500'      | 500' to 600'   | 600' to 700'     | 700' to 800'     | 800' to 900'      | >900'       |
| Am       | 8,520'     | 70     | Average – 370'                                                                                                                                                                                                                                                                  | 3               | 11              | 7                 | 2              | 0                | 0                | 0                 | 0           |
| Pro      | 10,056'    | 73     | Average – 440'                                                                                                                                                                                                                                                                  | 2               | 6               | 7                 | 6              | 2                | 0                | 0                 | 0           |