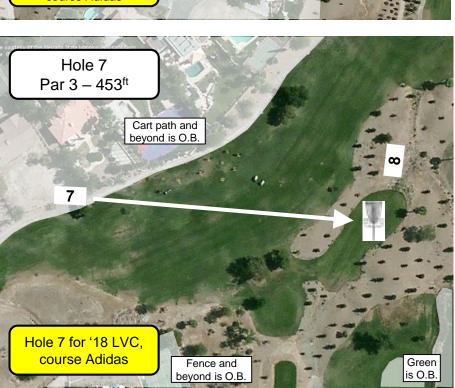

| No.      | Distance   | Par    | Out of Bounds (Sand Traps are HAZARDS – play it where it lies with a one-stroke penalty.)                                                                                                                                                                                       |                 |                 |                   |                |                  |                  |                   |             |
|----------|------------|--------|---------------------------------------------------------------------------------------------------------------------------------------------------------------------------------------------------------------------------------------------------------------------------------|-----------------|-----------------|-------------------|----------------|------------------|------------------|-------------------|-------------|
| 1        | 420'       | 3      | Mesh netting and beyond to left; cart path and beyond to right and left.                                                                                                                                                                                                        |                 |                 |                   |                |                  |                  |                   |             |
| 2        | 400'/540'  | 3/3    | Cart path and beyond to way right, and way left.                                                                                                                                                                                                                                |                 |                 |                   |                |                  |                  |                   |             |
| 3        | 300'       | 3      | Cart path and beyond to                                                                                                                                                                                                                                                         | ZARDS. If drive | never in bounds | s, retee          |                |                  |                  |                   |             |
|          |            |        | with a stroke penalty.                                                                                                                                                                                                                                                          |                 |                 |                   |                |                  |                  |                   |             |
| 4        | 330'/470'  | 3/3    | Cart path and beyond t                                                                                                                                                                                                                                                          |                 |                 |                   |                |                  |                  | M Tee Pad as d    | lrop        |
|          |            |        | zone with stroke penalty. If drive never in bounds from Am tee pad, retee with a stroke penalty.                                                                                                                                                                                |                 |                 |                   |                |                  |                  |                   |             |
| 5        | 290'       | 3      | Cart path and beyond to left; fence and beyond to right; green. If drive never in bounds, retee with a stroke penalty.                                                                                                                                                          |                 |                 |                   |                |                  |                  |                   |             |
| 6        | 450'       | 3      | Cart path and beyond to left; fence and beyond to right. If drive never in bounds, retee with a stroke penalty.                                                                                                                                                                 |                 |                 |                   |                |                  |                  |                   |             |
| or 5/6   | 770'       | 4      | Cart path and beyond to left; fence and beyond to right; green. If drive never in bounds, retee with a stroke penalty.                                                                                                                                                          |                 |                 |                   |                |                  |                  |                   |             |
| 7        | 453'       | 3      | Cart path and beyond to left; fence and beyond to right. If drive never in bounds, retee with a stroke penalty.                                                                                                                                                                 |                 |                 |                   |                |                  |                  |                   |             |
| 8        | 350'       | 3      | Cart path and beyond to right, left, and behind basket; green.                                                                                                                                                                                                                  |                 |                 |                   |                |                  |                  |                   |             |
| 9        | 378'       | 3      | Cart path and beyond to left; water; green.                                                                                                                                                                                                                                     |                 |                 |                   |                |                  |                  |                   |             |
| 10       | 350'       | 3      | Cart path and beyond to right and left; green. Sand Trap is a HAZARD. If drive never in bounds, retee with a stroke penalty.                                                                                                                                                    |                 |                 |                   |                |                  |                  |                   |             |
| 11       | 310'/516'  | 3/3    | Cart path and beyond to left; water; green. If drive never in bounds from Am tee pad, retee with a stroke penalty.                                                                                                                                                              |                 |                 |                   |                |                  |                  |                   |             |
| 12       | 310'/640'  | 3/4    | Cart path and beyond to left; fence and beyond to right. Sand Trap is a HAZARD.                                                                                                                                                                                                 |                 |                 |                   |                |                  |                  |                   |             |
| 13       | 300'       | 3      | Cart path and beyond to left; fence and beyond to right. Sand Trap is a HAZARD.                                                                                                                                                                                                 |                 |                 |                   |                |                  |                  |                   |             |
| or 12/13 | ,          | 5      | Cart path and beyond to left; fence and beyond to right. Sand Trap is a HAZARD.                                                                                                                                                                                                 |                 |                 |                   |                |                  |                  |                   |             |
| 14       |            |        |                                                                                                                                                                                                                                                                                 |                 |                 |                   |                |                  |                  |                   | s, retee    |
| 45       | 0701/0001  | 0/4    | with a stroke penalty.                                                                                                                                                                                                                                                          |                 |                 |                   |                |                  |                  |                   |             |
| 15       | 370'/600'  | 3/4    | Cart path and beyond to right and left.                                                                                                                                                                                                                                         |                 |                 |                   |                |                  |                  |                   |             |
| 16       | 400'       | 3      | Cart path and beyond to right and left.                                                                                                                                                                                                                                         |                 |                 |                   |                |                  |                  |                   |             |
| 17       | 340'/570'  | 3/4    | Cart path and beyond to left, right, and behind the basket; water area; green; fence right and behind the basket.                                                                                                                                                               |                 |                 |                   |                |                  |                  |                   |             |
| 18       |            |        |                                                                                                                                                                                                                                                                                 |                 |                 |                   |                |                  |                  | iee with a stroke | !           |
| 10       | 370'       | 2      | penalty.                                                                                                                                                                                                                                                                        | o riabti t      | fonce and how   | and to loft. Cond | Trop is a UAZA | DD If drive paye | r in bounds rate | a with a atraka   | o o o o ltv |
| 19<br>20 | 500'       | 3<br>3 | Cart path and beyond to right; fence and beyond to left. Sand Trap is a HAZARD. If drive never in bounds, retee with a stroke penalty. Cart path and beyond to right and behind basket; fence and beyond to left; water. If drive never in bounds, retee with a stroke penalty. |                 |                 |                   |                |                  |                  |                   |             |
| 21       | 240'       | 3      | Cart path and beyond to right and behind basket; green. Sand Traps are HAZARDS. If drive never in bounds, retee with a stroke                                                                                                                                                   |                 |                 |                   |                |                  |                  |                   |             |
| 21       | 240        | 3      | penalty.                                                                                                                                                                                                                                                                        |                 |                 |                   |                |                  |                  |                   |             |
| 22       | 400'       | 3      | Cart path and beyond to right and left. Sand Trap is a HAZARD.                                                                                                                                                                                                                  |                 |                 |                   |                |                  |                  |                   |             |
| 23       | 510'       | 4      | Cart path and beyond to right, left, and behind basket; green. Sand Trap is a HAZARD.                                                                                                                                                                                           |                 |                 |                   |                |                  |                  |                   |             |
| Layout   | Tot. Dist. | Par    | Ave, Hole Dist. <                                                                                                                                                                                                                                                               | 300'            | 300' to 400'    | 400' to 500'      | 500' to 600'   | 600' to 700'     | 700' to 800'     | 800' to 900'      | >900'       |
| Am       | 8,520'     | 70     | Average – 370'                                                                                                                                                                                                                                                                  | 3               | 11              | 7                 | 2              | 0                | 0                | 0                 | 0           |
| Pro      | 10,056'    | 73     | Average – 440'                                                                                                                                                                                                                                                                  | 2               | 6               | 7                 | 6              | 2                | 0                | 0                 | 0           |