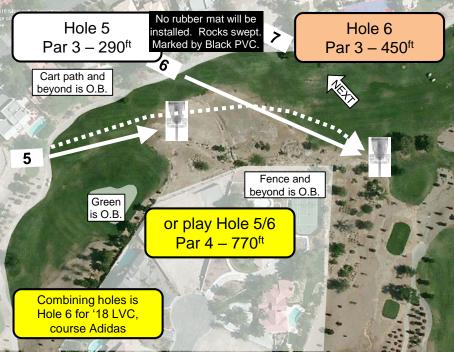

| No.      | Distance   | Par    | Out of Bounds (Sand Traps are HAZARDS – play it where it lies with a one-stroke penalty.)                                                                                                                                                                                       |                 |                 |                   |                |                  |                  |                   |             |
|----------|------------|--------|---------------------------------------------------------------------------------------------------------------------------------------------------------------------------------------------------------------------------------------------------------------------------------|-----------------|-----------------|-------------------|----------------|------------------|------------------|-------------------|-------------|
| 1        | 420'       | 3      | Mesh netting and beyond to left; cart path and beyond to right and left.                                                                                                                                                                                                        |                 |                 |                   |                |                  |                  |                   |             |
| 2        | 400'/540'  | 3/3    | Cart path and beyond to way right, and way left.                                                                                                                                                                                                                                |                 |                 |                   |                |                  |                  |                   |             |
| 3        | 300'       | 3      | Cart path and beyond to                                                                                                                                                                                                                                                         | ZARDS. If drive | never in bounds | s, retee          |                |                  |                  |                   |             |
|          |            |        | with a stroke penalty.                                                                                                                                                                                                                                                          |                 |                 |                   |                |                  |                  |                   |             |
| 4        | 330'/470'  | 3/3    | Cart path and beyond t                                                                                                                                                                                                                                                          |                 |                 |                   |                |                  |                  | M Tee Pad as d    | lrop        |
|          |            |        | zone with stroke penalty. If drive never in bounds from Am tee pad, retee with a stroke penalty.                                                                                                                                                                                |                 |                 |                   |                |                  |                  |                   |             |
| 5        | 290'       | 3      | Cart path and beyond to left; fence and beyond to right; green. If drive never in bounds, retee with a stroke penalty.                                                                                                                                                          |                 |                 |                   |                |                  |                  |                   |             |
| 6        | 450'       | 3      | Cart path and beyond to left; fence and beyond to right. If drive never in bounds, retee with a stroke penalty.                                                                                                                                                                 |                 |                 |                   |                |                  |                  |                   |             |
| or 5/6   | 770'       | 4      | Cart path and beyond to left; fence and beyond to right; green. If drive never in bounds, retee with a stroke penalty.                                                                                                                                                          |                 |                 |                   |                |                  |                  |                   |             |
| 7        | 453'       | 3      | Cart path and beyond to left; fence and beyond to right. If drive never in bounds, retee with a stroke penalty.                                                                                                                                                                 |                 |                 |                   |                |                  |                  |                   |             |
| 8        | 350'       | 3      | Cart path and beyond to right, left, and behind basket; green.                                                                                                                                                                                                                  |                 |                 |                   |                |                  |                  |                   |             |
| 9        | 378'       | 3      | Cart path and beyond to left; water; green.                                                                                                                                                                                                                                     |                 |                 |                   |                |                  |                  |                   |             |
| 10       | 350'       | 3      | Cart path and beyond to right and left; green. Sand Trap is a HAZARD. If drive never in bounds, retee with a stroke penalty.                                                                                                                                                    |                 |                 |                   |                |                  |                  |                   |             |
| 11       | 310'/516'  | 3/3    | Cart path and beyond to left; water; green. If drive never in bounds from Am tee pad, retee with a stroke penalty.                                                                                                                                                              |                 |                 |                   |                |                  |                  |                   |             |
| 12       | 310'/640'  | 3/4    | Cart path and beyond to left; fence and beyond to right. Sand Trap is a HAZARD.                                                                                                                                                                                                 |                 |                 |                   |                |                  |                  |                   |             |
| 13       | 300'       | 3      | Cart path and beyond to left; fence and beyond to right. Sand Trap is a HAZARD.                                                                                                                                                                                                 |                 |                 |                   |                |                  |                  |                   |             |
| or 12/13 | ,          | 5      | Cart path and beyond to left; fence and beyond to right. Sand Trap is a HAZARD.                                                                                                                                                                                                 |                 |                 |                   |                |                  |                  |                   |             |
| 14       |            |        |                                                                                                                                                                                                                                                                                 |                 |                 |                   |                |                  |                  |                   | s, retee    |
| 45       | 0701/0001  | 0/4    | with a stroke penalty.                                                                                                                                                                                                                                                          |                 |                 |                   |                |                  |                  |                   |             |
| 15       | 370'/600'  | 3/4    | Cart path and beyond to right and left.                                                                                                                                                                                                                                         |                 |                 |                   |                |                  |                  |                   |             |
| 16       | 400'       | 3      | Cart path and beyond to right and left.                                                                                                                                                                                                                                         |                 |                 |                   |                |                  |                  |                   |             |
| 17       | 340'/570'  | 3/4    | Cart path and beyond to left, right, and behind the basket; water area; green; fence right and behind the basket.                                                                                                                                                               |                 |                 |                   |                |                  |                  |                   |             |
| 18       |            |        |                                                                                                                                                                                                                                                                                 |                 |                 |                   |                |                  |                  | iee with a stroke | !           |
| 10       | 370'       | 2      | penalty.                                                                                                                                                                                                                                                                        | o riabti t      | fonce and how   | and to loft. Cond | Trop is a UAZA | DD If drive paye | r in bounds rate | a with a atraka   | o o o o ltv |
| 19<br>20 | 500'       | 3<br>3 | Cart path and beyond to right; fence and beyond to left. Sand Trap is a HAZARD. If drive never in bounds, retee with a stroke penalty. Cart path and beyond to right and behind basket; fence and beyond to left; water. If drive never in bounds, retee with a stroke penalty. |                 |                 |                   |                |                  |                  |                   |             |
| 21       | 240'       | 3      | Cart path and beyond to right and behind basket; green. Sand Traps are HAZARDS. If drive never in bounds, retee with a stroke                                                                                                                                                   |                 |                 |                   |                |                  |                  |                   |             |
| 21       | 240        | 3      | penalty.                                                                                                                                                                                                                                                                        |                 |                 |                   |                |                  |                  |                   |             |
| 22       | 400'       | 3      | Cart path and beyond to right and left. Sand Trap is a HAZARD.                                                                                                                                                                                                                  |                 |                 |                   |                |                  |                  |                   |             |
| 23       | 510'       | 4      | Cart path and beyond to right, left, and behind basket; green. Sand Trap is a HAZARD.                                                                                                                                                                                           |                 |                 |                   |                |                  |                  |                   |             |
| Layout   | Tot. Dist. | Par    | Ave, Hole Dist. <                                                                                                                                                                                                                                                               | 300'            | 300' to 400'    | 400' to 500'      | 500' to 600'   | 600' to 700'     | 700' to 800'     | 800' to 900'      | >900'       |
| Am       | 8,520'     | 70     | Average – 370'                                                                                                                                                                                                                                                                  | 3               | 11              | 7                 | 2              | 0                | 0                | 0                 | 0           |
| Pro      | 10,056'    | 73     | Average – 440'                                                                                                                                                                                                                                                                  | 2               | 6               | 7                 | 6              | 2                | 0                | 0                 | 0           |