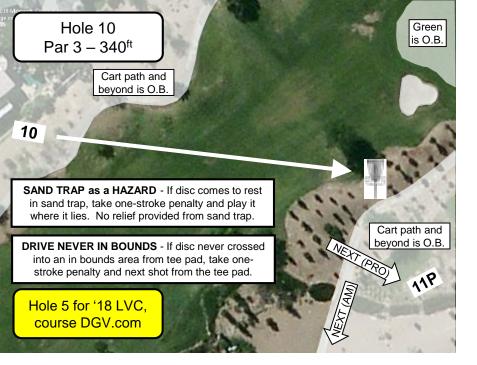

| No.      | Distance   | Par    | Out of Bounds (Sand Traps are HAZARDS – play it where it lies with a one-stroke penalty.)                                                                                                                                                                                       |                 |                 |                   |                |                  |                  |                   |             |
|----------|------------|--------|---------------------------------------------------------------------------------------------------------------------------------------------------------------------------------------------------------------------------------------------------------------------------------|-----------------|-----------------|-------------------|----------------|------------------|------------------|-------------------|-------------|
| 1        | 420'       | 3      | Mesh netting and beyond to left; cart path and beyond to right and left.                                                                                                                                                                                                        |                 |                 |                   |                |                  |                  |                   |             |
| 2        | 400'/540'  | 3/3    | Cart path and beyond to way right, and way left.                                                                                                                                                                                                                                |                 |                 |                   |                |                  |                  |                   |             |
| 3        | 300'       | 3      | Cart path and beyond to                                                                                                                                                                                                                                                         | ZARDS. If drive | never in bounds | s, retee          |                |                  |                  |                   |             |
|          |            |        | with a stroke penalty.                                                                                                                                                                                                                                                          |                 |                 |                   |                |                  |                  |                   |             |
| 4        | 330'/470'  | 3/3    | Cart path and beyond t                                                                                                                                                                                                                                                          |                 |                 |                   |                |                  |                  | M Tee Pad as d    | lrop        |
|          |            |        | zone with stroke penalty. If drive never in bounds from Am tee pad, retee with a stroke penalty.                                                                                                                                                                                |                 |                 |                   |                |                  |                  |                   |             |
| 5        | 290'       | 3      | Cart path and beyond to left; fence and beyond to right; green. If drive never in bounds, retee with a stroke penalty.                                                                                                                                                          |                 |                 |                   |                |                  |                  |                   |             |
| 6        | 450'       | 3      | Cart path and beyond to left; fence and beyond to right. If drive never in bounds, retee with a stroke penalty.                                                                                                                                                                 |                 |                 |                   |                |                  |                  |                   |             |
| or 5/6   | 770'       | 4      | Cart path and beyond to left; fence and beyond to right; green. If drive never in bounds, retee with a stroke penalty.                                                                                                                                                          |                 |                 |                   |                |                  |                  |                   |             |
| 7        | 453'       | 3      | Cart path and beyond to left; fence and beyond to right. If drive never in bounds, retee with a stroke penalty.                                                                                                                                                                 |                 |                 |                   |                |                  |                  |                   |             |
| 8        | 350'       | 3      | Cart path and beyond to right, left, and behind basket; green.                                                                                                                                                                                                                  |                 |                 |                   |                |                  |                  |                   |             |
| 9        | 378'       | 3      | Cart path and beyond to left; water; green.                                                                                                                                                                                                                                     |                 |                 |                   |                |                  |                  |                   |             |
| 10       | 350'       | 3      | Cart path and beyond to right and left; green. Sand Trap is a HAZARD. If drive never in bounds, retee with a stroke penalty.                                                                                                                                                    |                 |                 |                   |                |                  |                  |                   |             |
| 11       | 310'/516'  | 3/3    | Cart path and beyond to left; water; green. If drive never in bounds from Am tee pad, retee with a stroke penalty.                                                                                                                                                              |                 |                 |                   |                |                  |                  |                   |             |
| 12       | 310'/640'  | 3/4    | Cart path and beyond to left; fence and beyond to right. Sand Trap is a HAZARD.                                                                                                                                                                                                 |                 |                 |                   |                |                  |                  |                   |             |
| 13       | 300'       | 3      | Cart path and beyond to left; fence and beyond to right. Sand Trap is a HAZARD.                                                                                                                                                                                                 |                 |                 |                   |                |                  |                  |                   |             |
| or 12/13 | ,          | 5      | Cart path and beyond to left; fence and beyond to right. Sand Trap is a HAZARD.                                                                                                                                                                                                 |                 |                 |                   |                |                  |                  |                   |             |
| 14       |            |        |                                                                                                                                                                                                                                                                                 |                 |                 |                   |                |                  |                  |                   | s, retee    |
| 45       | 0701/0001  | 0/4    | with a stroke penalty.                                                                                                                                                                                                                                                          |                 |                 |                   |                |                  |                  |                   |             |
| 15       | 370'/600'  | 3/4    | Cart path and beyond to right and left.                                                                                                                                                                                                                                         |                 |                 |                   |                |                  |                  |                   |             |
| 16       | 400'       | 3      | Cart path and beyond to right and left.                                                                                                                                                                                                                                         |                 |                 |                   |                |                  |                  |                   |             |
| 17       | 340'/570'  | 3/4    | Cart path and beyond to left, right, and behind the basket; water area; green; fence right and behind the basket.                                                                                                                                                               |                 |                 |                   |                |                  |                  |                   |             |
| 18       |            |        |                                                                                                                                                                                                                                                                                 |                 |                 |                   |                |                  |                  | iee with a stroke | !           |
| 10       | 370'       | 2      | penalty.                                                                                                                                                                                                                                                                        | o riabti t      | fonce and how   | and to loft. Cond | Trop is a UAZA | DD If drive paye | r in bounds rate | a with a atraka   | o o o o ltv |
| 19<br>20 | 500'       | 3<br>3 | Cart path and beyond to right; fence and beyond to left. Sand Trap is a HAZARD. If drive never in bounds, retee with a stroke penalty. Cart path and beyond to right and behind basket; fence and beyond to left; water. If drive never in bounds, retee with a stroke penalty. |                 |                 |                   |                |                  |                  |                   |             |
| 21       | 240'       | 3      | Cart path and beyond to right and behind basket; green. Sand Traps are HAZARDS. If drive never in bounds, retee with a stroke                                                                                                                                                   |                 |                 |                   |                |                  |                  |                   |             |
| 21       | 240        | 3      | penalty.                                                                                                                                                                                                                                                                        |                 |                 |                   |                |                  |                  |                   |             |
| 22       | 400'       | 3      | Cart path and beyond to right and left. Sand Trap is a HAZARD.                                                                                                                                                                                                                  |                 |                 |                   |                |                  |                  |                   |             |
| 23       | 510'       | 4      | Cart path and beyond to right, left, and behind basket; green. Sand Trap is a HAZARD.                                                                                                                                                                                           |                 |                 |                   |                |                  |                  |                   |             |
| Layout   | Tot. Dist. | Par    | Ave, Hole Dist. <                                                                                                                                                                                                                                                               | 300'            | 300' to 400'    | 400' to 500'      | 500' to 600'   | 600' to 700'     | 700' to 800'     | 800' to 900'      | >900'       |
| Am       | 8,520'     | 70     | Average – 370'                                                                                                                                                                                                                                                                  | 3               | 11              | 7                 | 2              | 0                | 0                | 0                 | 0           |
| Pro      | 10,056'    | 73     | Average – 440'                                                                                                                                                                                                                                                                  | 2               | 6               | 7                 | 6              | 2                | 0                | 0                 | 0           |