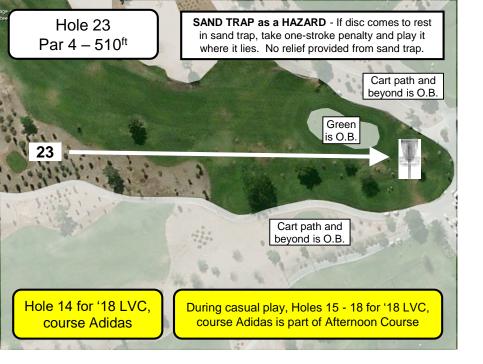

| No.      | Distance   | Par    | Out of Bounds (Sand Traps are HAZARDS – play it where it lies with a one-stroke penalty.)                                                                                                                                                                                       |                 |                 |                   |                |                  |                  |                   |             |
|----------|------------|--------|---------------------------------------------------------------------------------------------------------------------------------------------------------------------------------------------------------------------------------------------------------------------------------|-----------------|-----------------|-------------------|----------------|------------------|------------------|-------------------|-------------|
| 1        | 420'       | 3      | Mesh netting and beyond to left; cart path and beyond to right and left.                                                                                                                                                                                                        |                 |                 |                   |                |                  |                  |                   |             |
| 2        | 400'/540'  | 3/3    | Cart path and beyond to way right, and way left.                                                                                                                                                                                                                                |                 |                 |                   |                |                  |                  |                   |             |
| 3        | 300'       | 3      | Cart path and beyond to                                                                                                                                                                                                                                                         | ZARDS. If drive | never in bounds | s, retee          |                |                  |                  |                   |             |
|          |            |        | with a stroke penalty.                                                                                                                                                                                                                                                          |                 |                 |                   |                |                  |                  |                   |             |
| 4        | 330'/470'  | 3/3    | Cart path and beyond t                                                                                                                                                                                                                                                          |                 |                 |                   |                |                  |                  | M Tee Pad as d    | lrop        |
|          |            |        | zone with stroke penalty. If drive never in bounds from Am tee pad, retee with a stroke penalty.                                                                                                                                                                                |                 |                 |                   |                |                  |                  |                   |             |
| 5        | 290'       | 3      | Cart path and beyond to left; fence and beyond to right; green. If drive never in bounds, retee with a stroke penalty.                                                                                                                                                          |                 |                 |                   |                |                  |                  |                   |             |
| 6        | 450'       | 3      | Cart path and beyond to left; fence and beyond to right. If drive never in bounds, retee with a stroke penalty.                                                                                                                                                                 |                 |                 |                   |                |                  |                  |                   |             |
| or 5/6   | 770'       | 4      | Cart path and beyond to left; fence and beyond to right; green. If drive never in bounds, retee with a stroke penalty.                                                                                                                                                          |                 |                 |                   |                |                  |                  |                   |             |
| 7        | 453'       | 3      | Cart path and beyond to left; fence and beyond to right. If drive never in bounds, retee with a stroke penalty.                                                                                                                                                                 |                 |                 |                   |                |                  |                  |                   |             |
| 8        | 350'       | 3      | Cart path and beyond to right, left, and behind basket; green.                                                                                                                                                                                                                  |                 |                 |                   |                |                  |                  |                   |             |
| 9        | 378'       | 3      | Cart path and beyond to left; water; green.                                                                                                                                                                                                                                     |                 |                 |                   |                |                  |                  |                   |             |
| 10       | 350'       | 3      | Cart path and beyond to right and left; green. Sand Trap is a HAZARD. If drive never in bounds, retee with a stroke penalty.                                                                                                                                                    |                 |                 |                   |                |                  |                  |                   |             |
| 11       | 310'/516'  | 3/3    | Cart path and beyond to left; water; green. If drive never in bounds from Am tee pad, retee with a stroke penalty.                                                                                                                                                              |                 |                 |                   |                |                  |                  |                   |             |
| 12       | 310'/640'  | 3/4    | Cart path and beyond to left; fence and beyond to right. Sand Trap is a HAZARD.                                                                                                                                                                                                 |                 |                 |                   |                |                  |                  |                   |             |
| 13       | 300'       | 3      | Cart path and beyond to left; fence and beyond to right. Sand Trap is a HAZARD.                                                                                                                                                                                                 |                 |                 |                   |                |                  |                  |                   |             |
| or 12/13 | ,          | 5      | Cart path and beyond to left; fence and beyond to right. Sand Trap is a HAZARD.                                                                                                                                                                                                 |                 |                 |                   |                |                  |                  |                   |             |
| 14       |            |        |                                                                                                                                                                                                                                                                                 |                 |                 |                   |                |                  |                  |                   | s, retee    |
| 45       | 0701/0001  | 0/4    | with a stroke penalty.                                                                                                                                                                                                                                                          |                 |                 |                   |                |                  |                  |                   |             |
| 15       | 370'/600'  | 3/4    | Cart path and beyond to right and left.                                                                                                                                                                                                                                         |                 |                 |                   |                |                  |                  |                   |             |
| 16       | 400'       | 3      | Cart path and beyond to right and left.                                                                                                                                                                                                                                         |                 |                 |                   |                |                  |                  |                   |             |
| 17       | 340'/570'  | 3/4    | Cart path and beyond to left, right, and behind the basket; water area; green; fence right and behind the basket.                                                                                                                                                               |                 |                 |                   |                |                  |                  |                   |             |
| 18       |            |        |                                                                                                                                                                                                                                                                                 |                 |                 |                   |                |                  |                  | iee with a stroke | !           |
| 10       | 370'       | 2      | penalty.                                                                                                                                                                                                                                                                        | o riabti t      | fonce and how   | and to loft. Cond | Trop is a UAZA | DD If drive paye | r in bounds rate | a with a atraka   | o o o o ltv |
| 19<br>20 | 500'       | 3<br>3 | Cart path and beyond to right; fence and beyond to left. Sand Trap is a HAZARD. If drive never in bounds, retee with a stroke penalty. Cart path and beyond to right and behind basket; fence and beyond to left; water. If drive never in bounds, retee with a stroke penalty. |                 |                 |                   |                |                  |                  |                   |             |
| 21       | 240'       | 3      | Cart path and beyond to right and behind basket; green. Sand Traps are HAZARDS. If drive never in bounds, retee with a stroke                                                                                                                                                   |                 |                 |                   |                |                  |                  |                   |             |
| 21       | 240        | 3      | penalty.                                                                                                                                                                                                                                                                        |                 |                 |                   |                |                  |                  |                   |             |
| 22       | 400'       | 3      | Cart path and beyond to right and left. Sand Trap is a HAZARD.                                                                                                                                                                                                                  |                 |                 |                   |                |                  |                  |                   |             |
| 23       | 510'       | 4      | Cart path and beyond to right, left, and behind basket; green. Sand Trap is a HAZARD.                                                                                                                                                                                           |                 |                 |                   |                |                  |                  |                   |             |
| Layout   | Tot. Dist. | Par    | Ave, Hole Dist. <                                                                                                                                                                                                                                                               | 300'            | 300' to 400'    | 400' to 500'      | 500' to 600'   | 600' to 700'     | 700' to 800'     | 800' to 900'      | >900'       |
| Am       | 8,520'     | 70     | Average – 370'                                                                                                                                                                                                                                                                  | 3               | 11              | 7                 | 2              | 0                | 0                | 0                 | 0           |
| Pro      | 10,056'    | 73     | Average – 440'                                                                                                                                                                                                                                                                  | 2               | 6               | 7                 | 6              | 2                | 0                | 0                 | 0           |