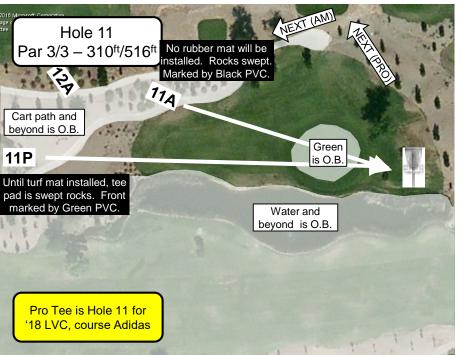

| No.      | Distance   | Par    | Out of Bounds (Sand Traps are HAZARDS – play it where it lies with a one-stroke penalty.)                                                                                                                                                                                       |                 |                 |                   |                |                  |                  |                   |             |
|----------|------------|--------|---------------------------------------------------------------------------------------------------------------------------------------------------------------------------------------------------------------------------------------------------------------------------------|-----------------|-----------------|-------------------|----------------|------------------|------------------|-------------------|-------------|
| 1        | 420'       | 3      | Mesh netting and beyond to left; cart path and beyond to right and left.                                                                                                                                                                                                        |                 |                 |                   |                |                  |                  |                   |             |
| 2        | 400'/540'  | 3/3    | Cart path and beyond to way right, and way left.                                                                                                                                                                                                                                |                 |                 |                   |                |                  |                  |                   |             |
| 3        | 300'       | 3      | Cart path and beyond to                                                                                                                                                                                                                                                         | ZARDS. If drive | never in bounds | s, retee          |                |                  |                  |                   |             |
|          |            |        | with a stroke penalty.                                                                                                                                                                                                                                                          |                 |                 |                   |                |                  |                  |                   |             |
| 4        | 330'/470'  | 3/3    | Cart path and beyond t                                                                                                                                                                                                                                                          |                 |                 |                   |                |                  |                  | M Tee Pad as d    | lrop        |
|          |            |        | zone with stroke penalty. If drive never in bounds from Am tee pad, retee with a stroke penalty.                                                                                                                                                                                |                 |                 |                   |                |                  |                  |                   |             |
| 5        | 290'       | 3      | Cart path and beyond to left; fence and beyond to right; green. If drive never in bounds, retee with a stroke penalty.                                                                                                                                                          |                 |                 |                   |                |                  |                  |                   |             |
| 6        | 450'       | 3      | Cart path and beyond to left; fence and beyond to right. If drive never in bounds, retee with a stroke penalty.                                                                                                                                                                 |                 |                 |                   |                |                  |                  |                   |             |
| or 5/6   | 770'       | 4      | Cart path and beyond to left; fence and beyond to right; green. If drive never in bounds, retee with a stroke penalty.                                                                                                                                                          |                 |                 |                   |                |                  |                  |                   |             |
| 7        | 453'       | 3      | Cart path and beyond to left; fence and beyond to right. If drive never in bounds, retee with a stroke penalty.                                                                                                                                                                 |                 |                 |                   |                |                  |                  |                   |             |
| 8        | 350'       | 3      | Cart path and beyond to right, left, and behind basket; green.                                                                                                                                                                                                                  |                 |                 |                   |                |                  |                  |                   |             |
| 9        | 378'       | 3      | Cart path and beyond to left; water; green.                                                                                                                                                                                                                                     |                 |                 |                   |                |                  |                  |                   |             |
| 10       | 350'       | 3      | Cart path and beyond to right and left; green. Sand Trap is a HAZARD. If drive never in bounds, retee with a stroke penalty.                                                                                                                                                    |                 |                 |                   |                |                  |                  |                   |             |
| 11       | 310'/516'  | 3/3    | Cart path and beyond to left; water; green. If drive never in bounds from Am tee pad, retee with a stroke penalty.                                                                                                                                                              |                 |                 |                   |                |                  |                  |                   |             |
| 12       | 310'/640'  | 3/4    | Cart path and beyond to left; fence and beyond to right. Sand Trap is a HAZARD.                                                                                                                                                                                                 |                 |                 |                   |                |                  |                  |                   |             |
| 13       | 300'       | 3      | Cart path and beyond to left; fence and beyond to right. Sand Trap is a HAZARD.                                                                                                                                                                                                 |                 |                 |                   |                |                  |                  |                   |             |
| or 12/13 | ,          | 5      | Cart path and beyond to left; fence and beyond to right. Sand Trap is a HAZARD.                                                                                                                                                                                                 |                 |                 |                   |                |                  |                  |                   |             |
| 14       |            |        |                                                                                                                                                                                                                                                                                 |                 |                 |                   |                |                  |                  |                   | s, retee    |
| 45       | 0701/0001  | 0/4    | with a stroke penalty.                                                                                                                                                                                                                                                          |                 |                 |                   |                |                  |                  |                   |             |
| 15       | 370'/600'  | 3/4    | Cart path and beyond to right and left.                                                                                                                                                                                                                                         |                 |                 |                   |                |                  |                  |                   |             |
| 16       | 400'       | 3      | Cart path and beyond to right and left.                                                                                                                                                                                                                                         |                 |                 |                   |                |                  |                  |                   |             |
| 17       | 340'/570'  | 3/4    | Cart path and beyond to left, right, and behind the basket; water area; green; fence right and behind the basket.                                                                                                                                                               |                 |                 |                   |                |                  |                  |                   |             |
| 18       |            |        |                                                                                                                                                                                                                                                                                 |                 |                 |                   |                |                  |                  | iee with a stroke | !           |
| 10       | 370'       | 2      | penalty.                                                                                                                                                                                                                                                                        | o riabti t      | fonce and how   | and to loft. Cond | Trop is a UAZA | DD If drive paye | r in bounds rate | a with a atraka   | o o o o ltv |
| 19<br>20 | 500'       | 3<br>3 | Cart path and beyond to right; fence and beyond to left. Sand Trap is a HAZARD. If drive never in bounds, retee with a stroke penalty. Cart path and beyond to right and behind basket; fence and beyond to left; water. If drive never in bounds, retee with a stroke penalty. |                 |                 |                   |                |                  |                  |                   |             |
| 21       | 240'       | 3      | Cart path and beyond to right and behind basket; green. Sand Traps are HAZARDS. If drive never in bounds, retee with a stroke                                                                                                                                                   |                 |                 |                   |                |                  |                  |                   |             |
| 21       | 240        | 3      | penalty.                                                                                                                                                                                                                                                                        |                 |                 |                   |                |                  |                  |                   |             |
| 22       | 400'       | 3      | Cart path and beyond to right and left. Sand Trap is a HAZARD.                                                                                                                                                                                                                  |                 |                 |                   |                |                  |                  |                   |             |
| 23       | 510'       | 4      | Cart path and beyond to right, left, and behind basket; green. Sand Trap is a HAZARD.                                                                                                                                                                                           |                 |                 |                   |                |                  |                  |                   |             |
| Layout   | Tot. Dist. | Par    | Ave, Hole Dist. <                                                                                                                                                                                                                                                               | 300'            | 300' to 400'    | 400' to 500'      | 500' to 600'   | 600' to 700'     | 700' to 800'     | 800' to 900'      | >900'       |
| Am       | 8,520'     | 70     | Average – 370'                                                                                                                                                                                                                                                                  | 3               | 11              | 7                 | 2              | 0                | 0                | 0                 | 0           |
| Pro      | 10,056'    | 73     | Average – 440'                                                                                                                                                                                                                                                                  | 2               | 6               | 7                 | 6              | 2                | 0                | 0                 | 0           |