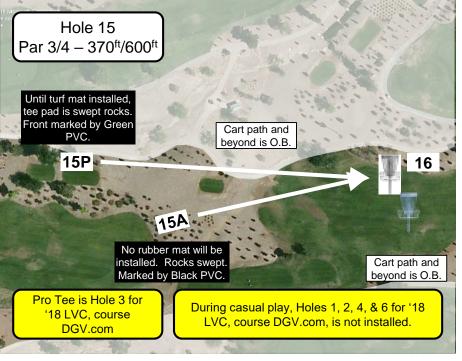

| No.      | Distance   | Par    | Out of Bounds (Sand Traps are HAZARDS – play it where it lies with a one-stroke penalty.)                                                                                                                                                                                       |                 |                 |                   |                |                  |                  |                   |             |
|----------|------------|--------|---------------------------------------------------------------------------------------------------------------------------------------------------------------------------------------------------------------------------------------------------------------------------------|-----------------|-----------------|-------------------|----------------|------------------|------------------|-------------------|-------------|
| 1        | 420'       | 3      | Mesh netting and beyond to left; cart path and beyond to right and left.                                                                                                                                                                                                        |                 |                 |                   |                |                  |                  |                   |             |
| 2        | 400'/540'  | 3/3    | Cart path and beyond to way right, and way left.                                                                                                                                                                                                                                |                 |                 |                   |                |                  |                  |                   |             |
| 3        | 300'       | 3      | Cart path and beyond to                                                                                                                                                                                                                                                         | ZARDS. If drive | never in bounds | s, retee          |                |                  |                  |                   |             |
|          |            |        | with a stroke penalty.                                                                                                                                                                                                                                                          |                 |                 |                   |                |                  |                  |                   |             |
| 4        | 330'/470'  | 3/3    | Cart path and beyond t                                                                                                                                                                                                                                                          |                 |                 |                   |                |                  |                  | M Tee Pad as d    | lrop        |
|          |            |        | zone with stroke penalty. If drive never in bounds from Am tee pad, retee with a stroke penalty.                                                                                                                                                                                |                 |                 |                   |                |                  |                  |                   |             |
| 5        | 290'       | 3      | Cart path and beyond to left; fence and beyond to right; green. If drive never in bounds, retee with a stroke penalty.                                                                                                                                                          |                 |                 |                   |                |                  |                  |                   |             |
| 6        | 450'       | 3      | Cart path and beyond to left; fence and beyond to right. If drive never in bounds, retee with a stroke penalty.                                                                                                                                                                 |                 |                 |                   |                |                  |                  |                   |             |
| or 5/6   | 770'       | 4      | Cart path and beyond to left; fence and beyond to right; green. If drive never in bounds, retee with a stroke penalty.                                                                                                                                                          |                 |                 |                   |                |                  |                  |                   |             |
| 7        | 453'       | 3      | Cart path and beyond to left; fence and beyond to right. If drive never in bounds, retee with a stroke penalty.                                                                                                                                                                 |                 |                 |                   |                |                  |                  |                   |             |
| 8        | 350'       | 3      | Cart path and beyond to right, left, and behind basket; green.                                                                                                                                                                                                                  |                 |                 |                   |                |                  |                  |                   |             |
| 9        | 378'       | 3      | Cart path and beyond to left; water; green.                                                                                                                                                                                                                                     |                 |                 |                   |                |                  |                  |                   |             |
| 10       | 350'       | 3      | Cart path and beyond to right and left; green. Sand Trap is a HAZARD. If drive never in bounds, retee with a stroke penalty.                                                                                                                                                    |                 |                 |                   |                |                  |                  |                   |             |
| 11       | 310'/516'  | 3/3    | Cart path and beyond to left; water; green. If drive never in bounds from Am tee pad, retee with a stroke penalty.                                                                                                                                                              |                 |                 |                   |                |                  |                  |                   |             |
| 12       | 310'/640'  | 3/4    | Cart path and beyond to left; fence and beyond to right. Sand Trap is a HAZARD.                                                                                                                                                                                                 |                 |                 |                   |                |                  |                  |                   |             |
| 13       | 300'       | 3      | Cart path and beyond to left; fence and beyond to right. Sand Trap is a HAZARD.                                                                                                                                                                                                 |                 |                 |                   |                |                  |                  |                   |             |
| or 12/13 | ,          | 5      | Cart path and beyond to left; fence and beyond to right. Sand Trap is a HAZARD.                                                                                                                                                                                                 |                 |                 |                   |                |                  |                  |                   |             |
| 14       |            |        |                                                                                                                                                                                                                                                                                 |                 |                 |                   |                |                  |                  |                   | s, retee    |
| 45       | 0701/0001  | 0/4    | with a stroke penalty.                                                                                                                                                                                                                                                          |                 |                 |                   |                |                  |                  |                   |             |
| 15       | 370'/600'  | 3/4    | Cart path and beyond to right and left.                                                                                                                                                                                                                                         |                 |                 |                   |                |                  |                  |                   |             |
| 16       | 400'       | 3      | Cart path and beyond to right and left.                                                                                                                                                                                                                                         |                 |                 |                   |                |                  |                  |                   |             |
| 17       | 340'/570'  | 3/4    | Cart path and beyond to left, right, and behind the basket; water area; green; fence right and behind the basket.                                                                                                                                                               |                 |                 |                   |                |                  |                  |                   |             |
| 18       |            |        |                                                                                                                                                                                                                                                                                 |                 |                 |                   |                |                  |                  | iee with a stroke | !           |
| 10       | 370'       | 2      | penalty.                                                                                                                                                                                                                                                                        | o riabti t      | fonce and how   | and to loft. Cond | Trop is a UAZA | DD If drive paye | r in bounds rate | a with a atraka   | o o o o ltv |
| 19<br>20 | 500'       | 3<br>3 | Cart path and beyond to right; fence and beyond to left. Sand Trap is a HAZARD. If drive never in bounds, retee with a stroke penalty. Cart path and beyond to right and behind basket; fence and beyond to left; water. If drive never in bounds, retee with a stroke penalty. |                 |                 |                   |                |                  |                  |                   |             |
| 21       | 240'       | 3      | Cart path and beyond to right and behind basket; green. Sand Traps are HAZARDS. If drive never in bounds, retee with a stroke                                                                                                                                                   |                 |                 |                   |                |                  |                  |                   |             |
| 21       | 240        | 3      | penalty.                                                                                                                                                                                                                                                                        |                 |                 |                   |                |                  |                  |                   |             |
| 22       | 400'       | 3      | Cart path and beyond to right and left. Sand Trap is a HAZARD.                                                                                                                                                                                                                  |                 |                 |                   |                |                  |                  |                   |             |
| 23       | 510'       | 4      | Cart path and beyond to right, left, and behind basket; green. Sand Trap is a HAZARD.                                                                                                                                                                                           |                 |                 |                   |                |                  |                  |                   |             |
| Layout   | Tot. Dist. | Par    | Ave, Hole Dist. <                                                                                                                                                                                                                                                               | 300'            | 300' to 400'    | 400' to 500'      | 500' to 600'   | 600' to 700'     | 700' to 800'     | 800' to 900'      | >900'       |
| Am       | 8,520'     | 70     | Average – 370'                                                                                                                                                                                                                                                                  | 3               | 11              | 7                 | 2              | 0                | 0                | 0                 | 0           |
| Pro      | 10,056'    | 73     | Average – 440'                                                                                                                                                                                                                                                                  | 2               | 6               | 7                 | 6              | 2                | 0                | 0                 | 0           |