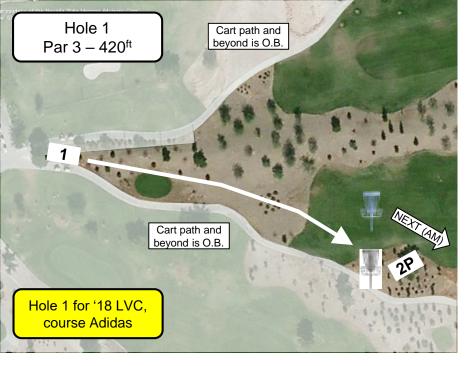

| No.      | Distance   | Par    | Out of Bounds (Sand Traps are HAZARDS – play it where it lies with a one-stroke penalty.)                                                                                                                                                                                       |                 |                 |                   |                |                  |                  |                   |             |
|----------|------------|--------|---------------------------------------------------------------------------------------------------------------------------------------------------------------------------------------------------------------------------------------------------------------------------------|-----------------|-----------------|-------------------|----------------|------------------|------------------|-------------------|-------------|
| 1        | 420'       | 3      | Mesh netting and beyond to left; cart path and beyond to right and left.                                                                                                                                                                                                        |                 |                 |                   |                |                  |                  |                   |             |
| 2        | 400'/540'  | 3/3    | Cart path and beyond to way right, and way left.                                                                                                                                                                                                                                |                 |                 |                   |                |                  |                  |                   |             |
| 3        | 300'       | 3      | Cart path and beyond to                                                                                                                                                                                                                                                         | ZARDS. If drive | never in bounds | s, retee          |                |                  |                  |                   |             |
|          |            |        | with a stroke penalty.                                                                                                                                                                                                                                                          |                 |                 |                   |                |                  |                  |                   |             |
| 4        | 330'/470'  | 3/3    | Cart path and beyond t                                                                                                                                                                                                                                                          |                 |                 |                   |                |                  |                  | M Tee Pad as d    | lrop        |
|          |            |        | zone with stroke penalty. If drive never in bounds from Am tee pad, retee with a stroke penalty.                                                                                                                                                                                |                 |                 |                   |                |                  |                  |                   |             |
| 5        | 290'       | 3      | Cart path and beyond to left; fence and beyond to right; green. If drive never in bounds, retee with a stroke penalty.                                                                                                                                                          |                 |                 |                   |                |                  |                  |                   |             |
| 6        | 450'       | 3      | Cart path and beyond to left; fence and beyond to right. If drive never in bounds, retee with a stroke penalty.                                                                                                                                                                 |                 |                 |                   |                |                  |                  |                   |             |
| or 5/6   | 770'       | 4      | Cart path and beyond to left; fence and beyond to right; green. If drive never in bounds, retee with a stroke penalty.                                                                                                                                                          |                 |                 |                   |                |                  |                  |                   |             |
| 7        | 453'       | 3      | Cart path and beyond to left; fence and beyond to right. If drive never in bounds, retee with a stroke penalty.                                                                                                                                                                 |                 |                 |                   |                |                  |                  |                   |             |
| 8        | 350'       | 3      | Cart path and beyond to right, left, and behind basket; green.                                                                                                                                                                                                                  |                 |                 |                   |                |                  |                  |                   |             |
| 9        | 378'       | 3      | Cart path and beyond to left; water; green.                                                                                                                                                                                                                                     |                 |                 |                   |                |                  |                  |                   |             |
| 10       | 350'       | 3      | Cart path and beyond to right and left; green. Sand Trap is a HAZARD. If drive never in bounds, retee with a stroke penalty.                                                                                                                                                    |                 |                 |                   |                |                  |                  |                   |             |
| 11       | 310'/516'  | 3/3    | Cart path and beyond to left; water; green. If drive never in bounds from Am tee pad, retee with a stroke penalty.                                                                                                                                                              |                 |                 |                   |                |                  |                  |                   |             |
| 12       | 310'/640'  | 3/4    | Cart path and beyond to left; fence and beyond to right. Sand Trap is a HAZARD.                                                                                                                                                                                                 |                 |                 |                   |                |                  |                  |                   |             |
| 13       | 300'       | 3      | Cart path and beyond to left; fence and beyond to right. Sand Trap is a HAZARD.                                                                                                                                                                                                 |                 |                 |                   |                |                  |                  |                   |             |
| or 12/13 | ,          | 5      | Cart path and beyond to left; fence and beyond to right. Sand Trap is a HAZARD.                                                                                                                                                                                                 |                 |                 |                   |                |                  |                  |                   |             |
| 14       |            |        |                                                                                                                                                                                                                                                                                 |                 |                 |                   |                |                  |                  |                   | s, retee    |
| 45       | 0701/0001  | 0/4    | with a stroke penalty.                                                                                                                                                                                                                                                          |                 |                 |                   |                |                  |                  |                   |             |
| 15       | 370'/600'  | 3/4    | Cart path and beyond to right and left.                                                                                                                                                                                                                                         |                 |                 |                   |                |                  |                  |                   |             |
| 16       | 400'       | 3      | Cart path and beyond to right and left.                                                                                                                                                                                                                                         |                 |                 |                   |                |                  |                  |                   |             |
| 17       | 340'/570'  | 3/4    | Cart path and beyond to left, right, and behind the basket; water area; green; fence right and behind the basket.                                                                                                                                                               |                 |                 |                   |                |                  |                  |                   |             |
| 18       |            |        |                                                                                                                                                                                                                                                                                 |                 |                 |                   |                |                  |                  | iee with a stroke | !           |
| 10       | 370'       | 2      | penalty.                                                                                                                                                                                                                                                                        | o riabti t      | fonce and how   | and to loft. Cond | Trop is a UAZA | DD If drive paye | r in bounds rate | a with a atraka   | o o o o ltv |
| 19<br>20 | 500'       | 3<br>3 | Cart path and beyond to right; fence and beyond to left. Sand Trap is a HAZARD. If drive never in bounds, retee with a stroke penalty. Cart path and beyond to right and behind basket; fence and beyond to left; water. If drive never in bounds, retee with a stroke penalty. |                 |                 |                   |                |                  |                  |                   |             |
| 21       | 240'       | 3      | Cart path and beyond to right and behind basket; green. Sand Traps are HAZARDS. If drive never in bounds, retee with a stroke                                                                                                                                                   |                 |                 |                   |                |                  |                  |                   |             |
| 21       | 240        | 3      | penalty.                                                                                                                                                                                                                                                                        |                 |                 |                   |                |                  |                  |                   |             |
| 22       | 400'       | 3      | Cart path and beyond to right and left. Sand Trap is a HAZARD.                                                                                                                                                                                                                  |                 |                 |                   |                |                  |                  |                   |             |
| 23       | 510'       | 4      | Cart path and beyond to right, left, and behind basket; green. Sand Trap is a HAZARD.                                                                                                                                                                                           |                 |                 |                   |                |                  |                  |                   |             |
| Layout   | Tot. Dist. | Par    | Ave, Hole Dist. <                                                                                                                                                                                                                                                               | 300'            | 300' to 400'    | 400' to 500'      | 500' to 600'   | 600' to 700'     | 700' to 800'     | 800' to 900'      | >900'       |
| Am       | 8,520'     | 70     | Average – 370'                                                                                                                                                                                                                                                                  | 3               | 11              | 7                 | 2              | 0                | 0                | 0                 | 0           |
| Pro      | 10,056'    | 73     | Average – 440'                                                                                                                                                                                                                                                                  | 2               | 6               | 7                 | 6              | 2                | 0                | 0                 | 0           |