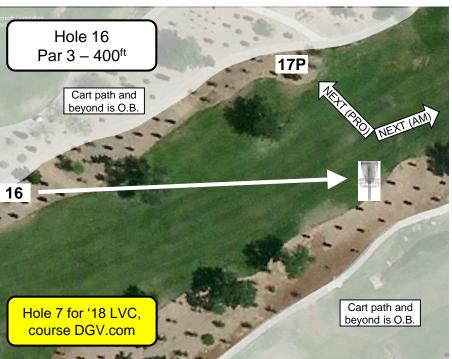

| No.      | Distance   | Par    | Out of Bounds (Sand Traps are HAZARDS – play it where it lies with a one-stroke penalty.)                                                                                                                                                                                       |                 |                 |                   |                |                  |                  |                   |             |
|----------|------------|--------|---------------------------------------------------------------------------------------------------------------------------------------------------------------------------------------------------------------------------------------------------------------------------------|-----------------|-----------------|-------------------|----------------|------------------|------------------|-------------------|-------------|
| 1        | 420'       | 3      | Mesh netting and beyond to left; cart path and beyond to right and left.                                                                                                                                                                                                        |                 |                 |                   |                |                  |                  |                   |             |
| 2        | 400'/540'  | 3/3    | Cart path and beyond to way right, and way left.                                                                                                                                                                                                                                |                 |                 |                   |                |                  |                  |                   |             |
| 3        | 300'       | 3      | Cart path and beyond to                                                                                                                                                                                                                                                         | ZARDS. If drive | never in bounds | s, retee          |                |                  |                  |                   |             |
|          |            |        | with a stroke penalty.                                                                                                                                                                                                                                                          |                 |                 |                   |                |                  |                  |                   |             |
| 4        | 330'/470'  | 3/3    | Cart path and beyond t                                                                                                                                                                                                                                                          |                 |                 |                   |                |                  |                  | M Tee Pad as d    | lrop        |
|          |            |        | zone with stroke penalty. If drive never in bounds from Am tee pad, retee with a stroke penalty.                                                                                                                                                                                |                 |                 |                   |                |                  |                  |                   |             |
| 5        | 290'       | 3      | Cart path and beyond to left; fence and beyond to right; green. If drive never in bounds, retee with a stroke penalty.                                                                                                                                                          |                 |                 |                   |                |                  |                  |                   |             |
| 6        | 450'       | 3      | Cart path and beyond to left; fence and beyond to right. If drive never in bounds, retee with a stroke penalty.                                                                                                                                                                 |                 |                 |                   |                |                  |                  |                   |             |
| or 5/6   | 770'       | 4      | Cart path and beyond to left; fence and beyond to right; green. If drive never in bounds, retee with a stroke penalty.                                                                                                                                                          |                 |                 |                   |                |                  |                  |                   |             |
| 7        | 453'       | 3      | Cart path and beyond to left; fence and beyond to right. If drive never in bounds, retee with a stroke penalty.                                                                                                                                                                 |                 |                 |                   |                |                  |                  |                   |             |
| 8        | 350'       | 3      | Cart path and beyond to right, left, and behind basket; green.                                                                                                                                                                                                                  |                 |                 |                   |                |                  |                  |                   |             |
| 9        | 378'       | 3      | Cart path and beyond to left; water; green.                                                                                                                                                                                                                                     |                 |                 |                   |                |                  |                  |                   |             |
| 10       | 350'       | 3      | Cart path and beyond to right and left; green. Sand Trap is a HAZARD. If drive never in bounds, retee with a stroke penalty.                                                                                                                                                    |                 |                 |                   |                |                  |                  |                   |             |
| 11       | 310'/516'  | 3/3    | Cart path and beyond to left; water; green. If drive never in bounds from Am tee pad, retee with a stroke penalty.                                                                                                                                                              |                 |                 |                   |                |                  |                  |                   |             |
| 12       | 310'/640'  | 3/4    | Cart path and beyond to left; fence and beyond to right. Sand Trap is a HAZARD.                                                                                                                                                                                                 |                 |                 |                   |                |                  |                  |                   |             |
| 13       | 300'       | 3      | Cart path and beyond to left; fence and beyond to right. Sand Trap is a HAZARD.                                                                                                                                                                                                 |                 |                 |                   |                |                  |                  |                   |             |
| or 12/13 | ,          | 5      | Cart path and beyond to left; fence and beyond to right. Sand Trap is a HAZARD.                                                                                                                                                                                                 |                 |                 |                   |                |                  |                  |                   |             |
| 14       |            |        |                                                                                                                                                                                                                                                                                 |                 |                 |                   |                |                  |                  |                   | s, retee    |
| 45       | 0701/0001  | 0/4    | with a stroke penalty.                                                                                                                                                                                                                                                          |                 |                 |                   |                |                  |                  |                   |             |
| 15       | 370'/600'  | 3/4    | Cart path and beyond to right and left.                                                                                                                                                                                                                                         |                 |                 |                   |                |                  |                  |                   |             |
| 16       | 400'       | 3      | Cart path and beyond to right and left.                                                                                                                                                                                                                                         |                 |                 |                   |                |                  |                  |                   |             |
| 17       | 340'/570'  | 3/4    | Cart path and beyond to left, right, and behind the basket; water area; green; fence right and behind the basket.                                                                                                                                                               |                 |                 |                   |                |                  |                  |                   |             |
| 18       |            |        |                                                                                                                                                                                                                                                                                 |                 |                 |                   |                |                  |                  | iee with a stroke | !           |
| 10       | 370'       | 2      | penalty.                                                                                                                                                                                                                                                                        | o riabti t      | fonce and how   | and to loft. Cond | Trop is a UAZA | DD If drive paye | r in bounds rate | a with a atraka   | o o o o ltv |
| 19<br>20 | 500'       | 3<br>3 | Cart path and beyond to right; fence and beyond to left. Sand Trap is a HAZARD. If drive never in bounds, retee with a stroke penalty. Cart path and beyond to right and behind basket; fence and beyond to left; water. If drive never in bounds, retee with a stroke penalty. |                 |                 |                   |                |                  |                  |                   |             |
| 21       | 240'       | 3      | Cart path and beyond to right and behind basket; green. Sand Traps are HAZARDS. If drive never in bounds, retee with a stroke                                                                                                                                                   |                 |                 |                   |                |                  |                  |                   |             |
| 21       | 240        | 3      | penalty.                                                                                                                                                                                                                                                                        |                 |                 |                   |                |                  |                  |                   |             |
| 22       | 400'       | 3      | Cart path and beyond to right and left. Sand Trap is a HAZARD.                                                                                                                                                                                                                  |                 |                 |                   |                |                  |                  |                   |             |
| 23       | 510'       | 4      | Cart path and beyond to right, left, and behind basket; green. Sand Trap is a HAZARD.                                                                                                                                                                                           |                 |                 |                   |                |                  |                  |                   |             |
| Layout   | Tot. Dist. | Par    | Ave, Hole Dist. <                                                                                                                                                                                                                                                               | 300'            | 300' to 400'    | 400' to 500'      | 500' to 600'   | 600' to 700'     | 700' to 800'     | 800' to 900'      | >900'       |
| Am       | 8,520'     | 70     | Average – 370'                                                                                                                                                                                                                                                                  | 3               | 11              | 7                 | 2              | 0                | 0                | 0                 | 0           |
| Pro      | 10,056'    | 73     | Average – 440'                                                                                                                                                                                                                                                                  | 2               | 6               | 7                 | 6              | 2                | 0                | 0                 | 0           |