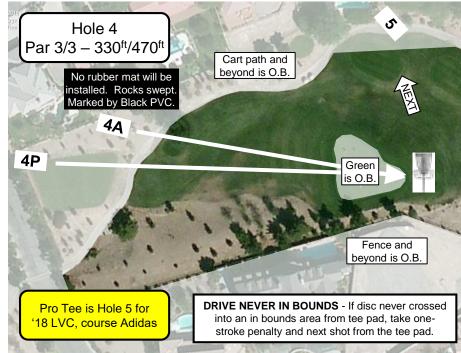

| No.      | Distance   | Par    | Out of Bounds (Sand Traps are HAZARDS – play it where it lies with a one-stroke penalty.)                                                                                                                                                                                       |                 |                 |                   |                |                  |                  |                   |             |
|----------|------------|--------|---------------------------------------------------------------------------------------------------------------------------------------------------------------------------------------------------------------------------------------------------------------------------------|-----------------|-----------------|-------------------|----------------|------------------|------------------|-------------------|-------------|
| 1        | 420'       | 3      | Mesh netting and beyond to left; cart path and beyond to right and left.                                                                                                                                                                                                        |                 |                 |                   |                |                  |                  |                   |             |
| 2        | 400'/540'  | 3/3    | Cart path and beyond to way right, and way left.                                                                                                                                                                                                                                |                 |                 |                   |                |                  |                  |                   |             |
| 3        | 300'       | 3      | Cart path and beyond to                                                                                                                                                                                                                                                         | ZARDS. If drive | never in bounds | s, retee          |                |                  |                  |                   |             |
|          |            |        | with a stroke penalty.                                                                                                                                                                                                                                                          |                 |                 |                   |                |                  |                  |                   |             |
| 4        | 330'/470'  | 3/3    | Cart path and beyond t                                                                                                                                                                                                                                                          |                 |                 |                   |                |                  |                  | M Tee Pad as d    | lrop        |
|          |            |        | zone with stroke penalty. If drive never in bounds from Am tee pad, retee with a stroke penalty.                                                                                                                                                                                |                 |                 |                   |                |                  |                  |                   |             |
| 5        | 290'       | 3      | Cart path and beyond to left; fence and beyond to right; green. If drive never in bounds, retee with a stroke penalty.                                                                                                                                                          |                 |                 |                   |                |                  |                  |                   |             |
| 6        | 450'       | 3      | Cart path and beyond to left; fence and beyond to right. If drive never in bounds, retee with a stroke penalty.                                                                                                                                                                 |                 |                 |                   |                |                  |                  |                   |             |
| or 5/6   | 770'       | 4      | Cart path and beyond to left; fence and beyond to right; green. If drive never in bounds, retee with a stroke penalty.                                                                                                                                                          |                 |                 |                   |                |                  |                  |                   |             |
| 7        | 453'       | 3      | Cart path and beyond to left; fence and beyond to right. If drive never in bounds, retee with a stroke penalty.                                                                                                                                                                 |                 |                 |                   |                |                  |                  |                   |             |
| 8        | 350'       | 3      | Cart path and beyond to right, left, and behind basket; green.                                                                                                                                                                                                                  |                 |                 |                   |                |                  |                  |                   |             |
| 9        | 378'       | 3      | Cart path and beyond to left; water; green.                                                                                                                                                                                                                                     |                 |                 |                   |                |                  |                  |                   |             |
| 10       | 350'       | 3      | Cart path and beyond to right and left; green. Sand Trap is a HAZARD. If drive never in bounds, retee with a stroke penalty.                                                                                                                                                    |                 |                 |                   |                |                  |                  |                   |             |
| 11       | 310'/516'  | 3/3    | Cart path and beyond to left; water; green. If drive never in bounds from Am tee pad, retee with a stroke penalty.                                                                                                                                                              |                 |                 |                   |                |                  |                  |                   |             |
| 12       | 310'/640'  | 3/4    | Cart path and beyond to left; fence and beyond to right. Sand Trap is a HAZARD.                                                                                                                                                                                                 |                 |                 |                   |                |                  |                  |                   |             |
| 13       | 300'       | 3      | Cart path and beyond to left; fence and beyond to right. Sand Trap is a HAZARD.                                                                                                                                                                                                 |                 |                 |                   |                |                  |                  |                   |             |
| or 12/13 | ,          | 5      | Cart path and beyond to left; fence and beyond to right. Sand Trap is a HAZARD.                                                                                                                                                                                                 |                 |                 |                   |                |                  |                  |                   |             |
| 14       |            |        |                                                                                                                                                                                                                                                                                 |                 |                 |                   |                |                  |                  |                   | s, retee    |
| 45       | 0701/0001  | 0/4    | with a stroke penalty.                                                                                                                                                                                                                                                          |                 |                 |                   |                |                  |                  |                   |             |
| 15       | 370'/600'  | 3/4    | Cart path and beyond to right and left.                                                                                                                                                                                                                                         |                 |                 |                   |                |                  |                  |                   |             |
| 16       | 400'       | 3      | Cart path and beyond to right and left.                                                                                                                                                                                                                                         |                 |                 |                   |                |                  |                  |                   |             |
| 17       | 340'/570'  | 3/4    | Cart path and beyond to left, right, and behind the basket; water area; green; fence right and behind the basket.                                                                                                                                                               |                 |                 |                   |                |                  |                  |                   |             |
| 18       |            |        |                                                                                                                                                                                                                                                                                 |                 |                 |                   |                |                  |                  | iee with a stroke | !           |
| 10       | 370'       | 2      | penalty.                                                                                                                                                                                                                                                                        | o riabti t      | fonce and how   | and to loft. Cond | Trop is a UAZA | DD If drive paye | r in bounds rate | a with a atraka   | o o o o ltv |
| 19<br>20 | 500'       | 3<br>3 | Cart path and beyond to right; fence and beyond to left. Sand Trap is a HAZARD. If drive never in bounds, retee with a stroke penalty. Cart path and beyond to right and behind basket; fence and beyond to left; water. If drive never in bounds, retee with a stroke penalty. |                 |                 |                   |                |                  |                  |                   |             |
| 21       | 240'       | 3      | Cart path and beyond to right and behind basket; green. Sand Traps are HAZARDS. If drive never in bounds, retee with a stroke                                                                                                                                                   |                 |                 |                   |                |                  |                  |                   |             |
| 21       | 240        | 3      | penalty.                                                                                                                                                                                                                                                                        |                 |                 |                   |                |                  |                  |                   |             |
| 22       | 400'       | 3      | Cart path and beyond to right and left. Sand Trap is a HAZARD.                                                                                                                                                                                                                  |                 |                 |                   |                |                  |                  |                   |             |
| 23       | 510'       | 4      | Cart path and beyond to right, left, and behind basket; green. Sand Trap is a HAZARD.                                                                                                                                                                                           |                 |                 |                   |                |                  |                  |                   |             |
| Layout   | Tot. Dist. | Par    | Ave, Hole Dist. <                                                                                                                                                                                                                                                               | 300'            | 300' to 400'    | 400' to 500'      | 500' to 600'   | 600' to 700'     | 700' to 800'     | 800' to 900'      | >900'       |
| Am       | 8,520'     | 70     | Average – 370'                                                                                                                                                                                                                                                                  | 3               | 11              | 7                 | 2              | 0                | 0                | 0                 | 0           |
| Pro      | 10,056'    | 73     | Average – 440'                                                                                                                                                                                                                                                                  | 2               | 6               | 7                 | 6              | 2                | 0                | 0                 | 0           |