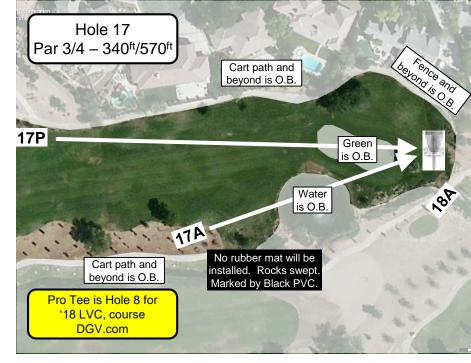

| No.      | Distance   | Par    | Out of Bounds (Sand Traps are HAZARDS – play it where it lies with a one-stroke penalty.)                                                                                                                                                                                       |                 |                 |                   |                |                  |                  |                   |             |
|----------|------------|--------|---------------------------------------------------------------------------------------------------------------------------------------------------------------------------------------------------------------------------------------------------------------------------------|-----------------|-----------------|-------------------|----------------|------------------|------------------|-------------------|-------------|
| 1        | 420'       | 3      | Mesh netting and beyond to left; cart path and beyond to right and left.                                                                                                                                                                                                        |                 |                 |                   |                |                  |                  |                   |             |
| 2        | 400'/540'  | 3/3    | Cart path and beyond to way right, and way left.                                                                                                                                                                                                                                |                 |                 |                   |                |                  |                  |                   |             |
| 3        | 300'       | 3      | Cart path and beyond to                                                                                                                                                                                                                                                         | ZARDS. If drive | never in bounds | s, retee          |                |                  |                  |                   |             |
|          |            |        | with a stroke penalty.                                                                                                                                                                                                                                                          |                 |                 |                   |                |                  |                  |                   |             |
| 4        | 330'/470'  | 3/3    | Cart path and beyond t                                                                                                                                                                                                                                                          |                 |                 |                   |                |                  |                  | M Tee Pad as d    | lrop        |
|          |            |        | zone with stroke penalty. If drive never in bounds from Am tee pad, retee with a stroke penalty.                                                                                                                                                                                |                 |                 |                   |                |                  |                  |                   |             |
| 5        | 290'       | 3      | Cart path and beyond to left; fence and beyond to right; green. If drive never in bounds, retee with a stroke penalty.                                                                                                                                                          |                 |                 |                   |                |                  |                  |                   |             |
| 6        | 450'       | 3      | Cart path and beyond to left; fence and beyond to right. If drive never in bounds, retee with a stroke penalty.                                                                                                                                                                 |                 |                 |                   |                |                  |                  |                   |             |
| or 5/6   | 770'       | 4      | Cart path and beyond to left; fence and beyond to right; green. If drive never in bounds, retee with a stroke penalty.                                                                                                                                                          |                 |                 |                   |                |                  |                  |                   |             |
| 7        | 453'       | 3      | Cart path and beyond to left; fence and beyond to right. If drive never in bounds, retee with a stroke penalty.                                                                                                                                                                 |                 |                 |                   |                |                  |                  |                   |             |
| 8        | 350'       | 3      | Cart path and beyond to right, left, and behind basket; green.                                                                                                                                                                                                                  |                 |                 |                   |                |                  |                  |                   |             |
| 9        | 378'       | 3      | Cart path and beyond to left; water; green.                                                                                                                                                                                                                                     |                 |                 |                   |                |                  |                  |                   |             |
| 10       | 350'       | 3      | Cart path and beyond to right and left; green. Sand Trap is a HAZARD. If drive never in bounds, retee with a stroke penalty.                                                                                                                                                    |                 |                 |                   |                |                  |                  |                   |             |
| 11       | 310'/516'  | 3/3    | Cart path and beyond to left; water; green. If drive never in bounds from Am tee pad, retee with a stroke penalty.                                                                                                                                                              |                 |                 |                   |                |                  |                  |                   |             |
| 12       | 310'/640'  | 3/4    | Cart path and beyond to left; fence and beyond to right. Sand Trap is a HAZARD.                                                                                                                                                                                                 |                 |                 |                   |                |                  |                  |                   |             |
| 13       | 300'       | 3      | Cart path and beyond to left; fence and beyond to right. Sand Trap is a HAZARD.                                                                                                                                                                                                 |                 |                 |                   |                |                  |                  |                   |             |
| or 12/13 | ,          | 5      | Cart path and beyond to left; fence and beyond to right. Sand Trap is a HAZARD.                                                                                                                                                                                                 |                 |                 |                   |                |                  |                  |                   |             |
| 14       |            |        |                                                                                                                                                                                                                                                                                 |                 |                 |                   |                |                  |                  |                   | s, retee    |
| 45       | 0701/0001  | 0/4    | with a stroke penalty.                                                                                                                                                                                                                                                          |                 |                 |                   |                |                  |                  |                   |             |
| 15       | 370'/600'  | 3/4    | Cart path and beyond to right and left.                                                                                                                                                                                                                                         |                 |                 |                   |                |                  |                  |                   |             |
| 16       | 400'       | 3      | Cart path and beyond to right and left.                                                                                                                                                                                                                                         |                 |                 |                   |                |                  |                  |                   |             |
| 17       | 340'/570'  | 3/4    | Cart path and beyond to left, right, and behind the basket; water area; green; fence right and behind the basket.                                                                                                                                                               |                 |                 |                   |                |                  |                  |                   |             |
| 18       |            |        |                                                                                                                                                                                                                                                                                 |                 |                 |                   |                |                  |                  | iee with a stroke | !           |
| 10       | 370'       | 2      | penalty.                                                                                                                                                                                                                                                                        | o riabti t      | fonce and how   | and to loft. Cond | Trop is a UAZA | DD If drive paye | r in bounds rate | a with a atraka   | o o o o ltv |
| 19<br>20 | 500'       | 3<br>3 | Cart path and beyond to right; fence and beyond to left. Sand Trap is a HAZARD. If drive never in bounds, retee with a stroke penalty. Cart path and beyond to right and behind basket; fence and beyond to left; water. If drive never in bounds, retee with a stroke penalty. |                 |                 |                   |                |                  |                  |                   |             |
| 21       | 240'       | 3      | Cart path and beyond to right and behind basket; green. Sand Traps are HAZARDS. If drive never in bounds, retee with a stroke                                                                                                                                                   |                 |                 |                   |                |                  |                  |                   |             |
| 21       | 240        | 3      | penalty.                                                                                                                                                                                                                                                                        |                 |                 |                   |                |                  |                  |                   |             |
| 22       | 400'       | 3      | Cart path and beyond to right and left. Sand Trap is a HAZARD.                                                                                                                                                                                                                  |                 |                 |                   |                |                  |                  |                   |             |
| 23       | 510'       | 4      | Cart path and beyond to right, left, and behind basket; green. Sand Trap is a HAZARD.                                                                                                                                                                                           |                 |                 |                   |                |                  |                  |                   |             |
| Layout   | Tot. Dist. | Par    | Ave, Hole Dist. <                                                                                                                                                                                                                                                               | 300'            | 300' to 400'    | 400' to 500'      | 500' to 600'   | 600' to 700'     | 700' to 800'     | 800' to 900'      | >900'       |
| Am       | 8,520'     | 70     | Average – 370'                                                                                                                                                                                                                                                                  | 3               | 11              | 7                 | 2              | 0                | 0                | 0                 | 0           |
| Pro      | 10,056'    | 73     | Average – 440'                                                                                                                                                                                                                                                                  | 2               | 6               | 7                 | 6              | 2                | 0                | 0                 | 0           |