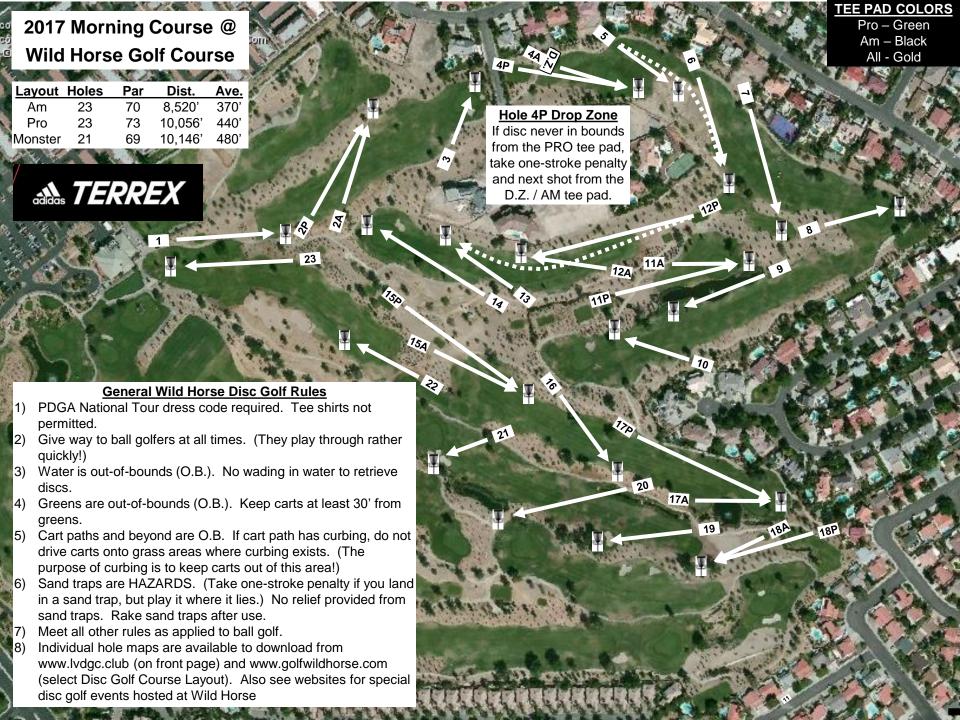

| No.      | Distance   | Par    | Out of Bounds (Sand Traps are HAZARDS – play it where it lies with a one-stroke penalty.)                                                                                                                                                                                       |                 |                 |                   |                |                  |                  |                   |             |
|----------|------------|--------|---------------------------------------------------------------------------------------------------------------------------------------------------------------------------------------------------------------------------------------------------------------------------------|-----------------|-----------------|-------------------|----------------|------------------|------------------|-------------------|-------------|
| 1        | 420'       | 3      | Mesh netting and beyond to left; cart path and beyond to right and left.                                                                                                                                                                                                        |                 |                 |                   |                |                  |                  |                   |             |
| 2        | 400'/540'  | 3/3    | Cart path and beyond to way right, and way left.                                                                                                                                                                                                                                |                 |                 |                   |                |                  |                  |                   |             |
| 3        | 300'       | 3      | Cart path and beyond to                                                                                                                                                                                                                                                         | ZARDS. If drive | never in bounds | s, retee          |                |                  |                  |                   |             |
|          |            |        | with a stroke penalty.                                                                                                                                                                                                                                                          |                 |                 |                   |                |                  |                  |                   |             |
| 4        | 330'/470'  | 3/3    | Cart path and beyond t                                                                                                                                                                                                                                                          |                 |                 |                   |                |                  |                  | M Tee Pad as d    | lrop        |
|          |            |        | zone with stroke penalty. If drive never in bounds from Am tee pad, retee with a stroke penalty.                                                                                                                                                                                |                 |                 |                   |                |                  |                  |                   |             |
| 5        | 290'       | 3      | Cart path and beyond to left; fence and beyond to right; green. If drive never in bounds, retee with a stroke penalty.                                                                                                                                                          |                 |                 |                   |                |                  |                  |                   |             |
| 6        | 450'       | 3      | Cart path and beyond to left; fence and beyond to right. If drive never in bounds, retee with a stroke penalty.                                                                                                                                                                 |                 |                 |                   |                |                  |                  |                   |             |
| or 5/6   | 770'       | 4      | Cart path and beyond to left; fence and beyond to right; green. If drive never in bounds, retee with a stroke penalty.                                                                                                                                                          |                 |                 |                   |                |                  |                  |                   |             |
| 7        | 453'       | 3      | Cart path and beyond to left; fence and beyond to right. If drive never in bounds, retee with a stroke penalty.                                                                                                                                                                 |                 |                 |                   |                |                  |                  |                   |             |
| 8        | 350'       | 3      | Cart path and beyond to right, left, and behind basket; green.                                                                                                                                                                                                                  |                 |                 |                   |                |                  |                  |                   |             |
| 9        | 378'       | 3      | Cart path and beyond to left; water; green.                                                                                                                                                                                                                                     |                 |                 |                   |                |                  |                  |                   |             |
| 10       | 350'       | 3      | Cart path and beyond to right and left; green. Sand Trap is a HAZARD. If drive never in bounds, retee with a stroke penalty.                                                                                                                                                    |                 |                 |                   |                |                  |                  |                   |             |
| 11       | 310'/516'  | 3/3    | Cart path and beyond to left; water; green. If drive never in bounds from Am tee pad, retee with a stroke penalty.                                                                                                                                                              |                 |                 |                   |                |                  |                  |                   |             |
| 12       | 310'/640'  | 3/4    | Cart path and beyond to left; fence and beyond to right. Sand Trap is a HAZARD.                                                                                                                                                                                                 |                 |                 |                   |                |                  |                  |                   |             |
| 13       | 300'       | 3      | Cart path and beyond to left; fence and beyond to right. Sand Trap is a HAZARD.                                                                                                                                                                                                 |                 |                 |                   |                |                  |                  |                   |             |
| or 12/13 | ,          | 5      | Cart path and beyond to left; fence and beyond to right. Sand Trap is a HAZARD.                                                                                                                                                                                                 |                 |                 |                   |                |                  |                  |                   |             |
| 14       |            |        |                                                                                                                                                                                                                                                                                 |                 |                 |                   |                |                  |                  |                   | s, retee    |
| 45       | 0701/0001  | 0/4    | with a stroke penalty.                                                                                                                                                                                                                                                          |                 |                 |                   |                |                  |                  |                   |             |
| 15       | 370'/600'  | 3/4    | Cart path and beyond to right and left.                                                                                                                                                                                                                                         |                 |                 |                   |                |                  |                  |                   |             |
| 16       | 400'       | 3      | Cart path and beyond to right and left.                                                                                                                                                                                                                                         |                 |                 |                   |                |                  |                  |                   |             |
| 17       | 340'/570'  | 3/4    | Cart path and beyond to left, right, and behind the basket; water area; green; fence right and behind the basket.                                                                                                                                                               |                 |                 |                   |                |                  |                  |                   |             |
| 18       |            |        |                                                                                                                                                                                                                                                                                 |                 |                 |                   |                |                  |                  | iee with a stroke | !           |
| 10       | 370'       | 2      | penalty.                                                                                                                                                                                                                                                                        | o riabti t      | fonce and how   | and to loft. Cond | Trop is a UAZA | DD If drive paye | r in bounds rate | a with a atraka   | o o o o ltv |
| 19<br>20 | 500'       | 3<br>3 | Cart path and beyond to right; fence and beyond to left. Sand Trap is a HAZARD. If drive never in bounds, retee with a stroke penalty. Cart path and beyond to right and behind basket; fence and beyond to left; water. If drive never in bounds, retee with a stroke penalty. |                 |                 |                   |                |                  |                  |                   |             |
| 21       | 240'       | 3      | Cart path and beyond to right and behind basket; green. Sand Traps are HAZARDS. If drive never in bounds, retee with a stroke                                                                                                                                                   |                 |                 |                   |                |                  |                  |                   |             |
| 21       | 240        | 3      | penalty.                                                                                                                                                                                                                                                                        |                 |                 |                   |                |                  |                  |                   |             |
| 22       | 400'       | 3      | Cart path and beyond to right and left. Sand Trap is a HAZARD.                                                                                                                                                                                                                  |                 |                 |                   |                |                  |                  |                   |             |
| 23       | 510'       | 4      | Cart path and beyond to right, left, and behind basket; green. Sand Trap is a HAZARD.                                                                                                                                                                                           |                 |                 |                   |                |                  |                  |                   |             |
| Layout   | Tot. Dist. | Par    | Ave, Hole Dist. <                                                                                                                                                                                                                                                               | 300'            | 300' to 400'    | 400' to 500'      | 500' to 600'   | 600' to 700'     | 700' to 800'     | 800' to 900'      | >900'       |
| Am       | 8,520'     | 70     | Average – 370'                                                                                                                                                                                                                                                                  | 3               | 11              | 7                 | 2              | 0                | 0                | 0                 | 0           |
| Pro      | 10,056'    | 73     | Average – 440'                                                                                                                                                                                                                                                                  | 2               | 6               | 7                 | 6              | 2                | 0                | 0                 | 0           |