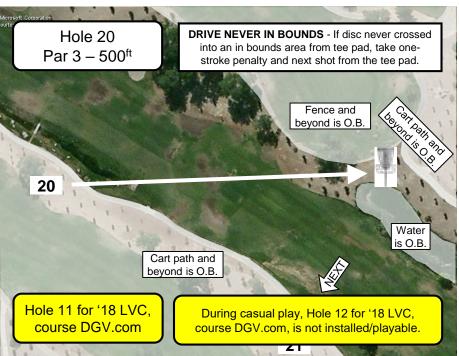

| No.      | Distance   | Par    | Out of Bounds (Sand Traps are HAZARDS – play it where it lies with a one-stroke penalty.)                                                                                                                                                                                       |                 |                 |                   |                |                  |                  |                   |             |
|----------|------------|--------|---------------------------------------------------------------------------------------------------------------------------------------------------------------------------------------------------------------------------------------------------------------------------------|-----------------|-----------------|-------------------|----------------|------------------|------------------|-------------------|-------------|
| 1        | 420'       | 3      | Mesh netting and beyond to left; cart path and beyond to right and left.                                                                                                                                                                                                        |                 |                 |                   |                |                  |                  |                   |             |
| 2        | 400'/540'  | 3/3    | Cart path and beyond to way right, and way left.                                                                                                                                                                                                                                |                 |                 |                   |                |                  |                  |                   |             |
| 3        | 300'       | 3      | Cart path and beyond to                                                                                                                                                                                                                                                         | ZARDS. If drive | never in bounds | s, retee          |                |                  |                  |                   |             |
|          |            |        | with a stroke penalty.                                                                                                                                                                                                                                                          |                 |                 |                   |                |                  |                  |                   |             |
| 4        | 330'/470'  | 3/3    | Cart path and beyond t                                                                                                                                                                                                                                                          |                 |                 |                   |                |                  |                  | M Tee Pad as d    | lrop        |
|          |            |        | zone with stroke penalty. If drive never in bounds from Am tee pad, retee with a stroke penalty.                                                                                                                                                                                |                 |                 |                   |                |                  |                  |                   |             |
| 5        | 290'       | 3      | Cart path and beyond to left; fence and beyond to right; green. If drive never in bounds, retee with a stroke penalty.                                                                                                                                                          |                 |                 |                   |                |                  |                  |                   |             |
| 6        | 450'       | 3      | Cart path and beyond to left; fence and beyond to right. If drive never in bounds, retee with a stroke penalty.                                                                                                                                                                 |                 |                 |                   |                |                  |                  |                   |             |
| or 5/6   | 770'       | 4      | Cart path and beyond to left; fence and beyond to right; green. If drive never in bounds, retee with a stroke penalty.                                                                                                                                                          |                 |                 |                   |                |                  |                  |                   |             |
| 7        | 453'       | 3      | Cart path and beyond to left; fence and beyond to right. If drive never in bounds, retee with a stroke penalty.                                                                                                                                                                 |                 |                 |                   |                |                  |                  |                   |             |
| 8        | 350'       | 3      | Cart path and beyond to right, left, and behind basket; green.                                                                                                                                                                                                                  |                 |                 |                   |                |                  |                  |                   |             |
| 9        | 378'       | 3      | Cart path and beyond to left; water; green.                                                                                                                                                                                                                                     |                 |                 |                   |                |                  |                  |                   |             |
| 10       | 350'       | 3      | Cart path and beyond to right and left; green. Sand Trap is a HAZARD. If drive never in bounds, retee with a stroke penalty.                                                                                                                                                    |                 |                 |                   |                |                  |                  |                   |             |
| 11       | 310'/516'  | 3/3    | Cart path and beyond to left; water; green. If drive never in bounds from Am tee pad, retee with a stroke penalty.                                                                                                                                                              |                 |                 |                   |                |                  |                  |                   |             |
| 12       | 310'/640'  | 3/4    | Cart path and beyond to left; fence and beyond to right. Sand Trap is a HAZARD.                                                                                                                                                                                                 |                 |                 |                   |                |                  |                  |                   |             |
| 13       | 300'       | 3      | Cart path and beyond to left; fence and beyond to right. Sand Trap is a HAZARD.                                                                                                                                                                                                 |                 |                 |                   |                |                  |                  |                   |             |
| or 12/13 | ,          | 5      | Cart path and beyond to left; fence and beyond to right. Sand Trap is a HAZARD.                                                                                                                                                                                                 |                 |                 |                   |                |                  |                  |                   |             |
| 14       |            |        |                                                                                                                                                                                                                                                                                 |                 |                 |                   |                |                  |                  |                   | s, retee    |
| 45       | 0701/0001  | 0/4    | with a stroke penalty.                                                                                                                                                                                                                                                          |                 |                 |                   |                |                  |                  |                   |             |
| 15       | 370'/600'  | 3/4    | Cart path and beyond to right and left.                                                                                                                                                                                                                                         |                 |                 |                   |                |                  |                  |                   |             |
| 16       | 400'       | 3      | Cart path and beyond to right and left.                                                                                                                                                                                                                                         |                 |                 |                   |                |                  |                  |                   |             |
| 17       | 340'/570'  | 3/4    | Cart path and beyond to left, right, and behind the basket; water area; green; fence right and behind the basket.                                                                                                                                                               |                 |                 |                   |                |                  |                  |                   |             |
| 18       |            |        |                                                                                                                                                                                                                                                                                 |                 |                 |                   |                |                  |                  | iee with a stroke | !           |
| 10       | 370'       | 2      | penalty.                                                                                                                                                                                                                                                                        | o riabti t      | fonce and how   | and to loft. Cond | Trop is a UAZA | DD If drive paye | r in bounds rate | a with a atraka   | o o o o ltv |
| 19<br>20 | 500'       | 3<br>3 | Cart path and beyond to right; fence and beyond to left. Sand Trap is a HAZARD. If drive never in bounds, retee with a stroke penalty. Cart path and beyond to right and behind basket; fence and beyond to left; water. If drive never in bounds, retee with a stroke penalty. |                 |                 |                   |                |                  |                  |                   |             |
| 21       | 240'       | 3      | Cart path and beyond to right and behind basket; green. Sand Traps are HAZARDS. If drive never in bounds, retee with a stroke                                                                                                                                                   |                 |                 |                   |                |                  |                  |                   |             |
| 21       | 240        | 3      | penalty.                                                                                                                                                                                                                                                                        |                 |                 |                   |                |                  |                  |                   |             |
| 22       | 400'       | 3      | Cart path and beyond to right and left. Sand Trap is a HAZARD.                                                                                                                                                                                                                  |                 |                 |                   |                |                  |                  |                   |             |
| 23       | 510'       | 4      | Cart path and beyond to right, left, and behind basket; green. Sand Trap is a HAZARD.                                                                                                                                                                                           |                 |                 |                   |                |                  |                  |                   |             |
| Layout   | Tot. Dist. | Par    | Ave, Hole Dist. <                                                                                                                                                                                                                                                               | 300'            | 300' to 400'    | 400' to 500'      | 500' to 600'   | 600' to 700'     | 700' to 800'     | 800' to 900'      | >900'       |
| Am       | 8,520'     | 70     | Average – 370'                                                                                                                                                                                                                                                                  | 3               | 11              | 7                 | 2              | 0                | 0                | 0                 | 0           |
| Pro      | 10,056'    | 73     | Average – 440'                                                                                                                                                                                                                                                                  | 2               | 6               | 7                 | 6              | 2                | 0                | 0                 | 0           |