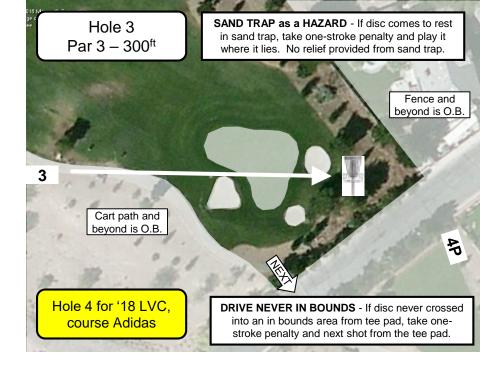

| No.      | Distance   | Par    | Out of Bounds (Sand Traps are HAZARDS – play it where it lies with a one-stroke penalty.)                                                                                                                                                                                       |                 |                 |                   |                |                  |                  |                   |             |
|----------|------------|--------|---------------------------------------------------------------------------------------------------------------------------------------------------------------------------------------------------------------------------------------------------------------------------------|-----------------|-----------------|-------------------|----------------|------------------|------------------|-------------------|-------------|
| 1        | 420'       | 3      | Mesh netting and beyond to left; cart path and beyond to right and left.                                                                                                                                                                                                        |                 |                 |                   |                |                  |                  |                   |             |
| 2        | 400'/540'  | 3/3    | Cart path and beyond to way right, and way left.                                                                                                                                                                                                                                |                 |                 |                   |                |                  |                  |                   |             |
| 3        | 300'       | 3      | Cart path and beyond to                                                                                                                                                                                                                                                         | ZARDS. If drive | never in bounds | s, retee          |                |                  |                  |                   |             |
|          |            |        | with a stroke penalty.                                                                                                                                                                                                                                                          |                 |                 |                   |                |                  |                  |                   |             |
| 4        | 330'/470'  | 3/3    | Cart path and beyond t                                                                                                                                                                                                                                                          |                 |                 |                   |                |                  |                  | M Tee Pad as d    | lrop        |
|          |            |        | zone with stroke penalty. If drive never in bounds from Am tee pad, retee with a stroke penalty.                                                                                                                                                                                |                 |                 |                   |                |                  |                  |                   |             |
| 5        | 290'       | 3      | Cart path and beyond to left; fence and beyond to right; green. If drive never in bounds, retee with a stroke penalty.                                                                                                                                                          |                 |                 |                   |                |                  |                  |                   |             |
| 6        | 450'       | 3      | Cart path and beyond to left; fence and beyond to right. If drive never in bounds, retee with a stroke penalty.                                                                                                                                                                 |                 |                 |                   |                |                  |                  |                   |             |
| or 5/6   | 770'       | 4      | Cart path and beyond to left; fence and beyond to right; green. If drive never in bounds, retee with a stroke penalty.                                                                                                                                                          |                 |                 |                   |                |                  |                  |                   |             |
| 7        | 453'       | 3      | Cart path and beyond to left; fence and beyond to right. If drive never in bounds, retee with a stroke penalty.                                                                                                                                                                 |                 |                 |                   |                |                  |                  |                   |             |
| 8        | 350'       | 3      | Cart path and beyond to right, left, and behind basket; green.                                                                                                                                                                                                                  |                 |                 |                   |                |                  |                  |                   |             |
| 9        | 378'       | 3      | Cart path and beyond to left; water; green.                                                                                                                                                                                                                                     |                 |                 |                   |                |                  |                  |                   |             |
| 10       | 350'       | 3      | Cart path and beyond to right and left; green. Sand Trap is a HAZARD. If drive never in bounds, retee with a stroke penalty.                                                                                                                                                    |                 |                 |                   |                |                  |                  |                   |             |
| 11       | 310'/516'  | 3/3    | Cart path and beyond to left; water; green. If drive never in bounds from Am tee pad, retee with a stroke penalty.                                                                                                                                                              |                 |                 |                   |                |                  |                  |                   |             |
| 12       | 310'/640'  | 3/4    | Cart path and beyond to left; fence and beyond to right. Sand Trap is a HAZARD.                                                                                                                                                                                                 |                 |                 |                   |                |                  |                  |                   |             |
| 13       | 300'       | 3      | Cart path and beyond to left; fence and beyond to right. Sand Trap is a HAZARD.                                                                                                                                                                                                 |                 |                 |                   |                |                  |                  |                   |             |
| or 12/13 | ,          | 5      | Cart path and beyond to left; fence and beyond to right. Sand Trap is a HAZARD.                                                                                                                                                                                                 |                 |                 |                   |                |                  |                  |                   |             |
| 14       |            |        |                                                                                                                                                                                                                                                                                 |                 |                 |                   |                |                  |                  |                   | s, retee    |
| 45       | 0701/0001  | 0/4    | with a stroke penalty.                                                                                                                                                                                                                                                          |                 |                 |                   |                |                  |                  |                   |             |
| 15       | 370'/600'  | 3/4    | Cart path and beyond to right and left.                                                                                                                                                                                                                                         |                 |                 |                   |                |                  |                  |                   |             |
| 16       | 400'       | 3      | Cart path and beyond to right and left.                                                                                                                                                                                                                                         |                 |                 |                   |                |                  |                  |                   |             |
| 17       | 340'/570'  | 3/4    | Cart path and beyond to left, right, and behind the basket; water area; green; fence right and behind the basket.                                                                                                                                                               |                 |                 |                   |                |                  |                  |                   |             |
| 18       |            |        |                                                                                                                                                                                                                                                                                 |                 |                 |                   |                |                  |                  | iee with a stroke | !           |
| 10       | 370'       | 2      | penalty.                                                                                                                                                                                                                                                                        | o riabti t      | fonce and how   | and to loft. Cond | Trop is a UAZA | DD If drive paye | r in bounds rate | a with a atraka   | o o o o ltv |
| 19<br>20 | 500'       | 3<br>3 | Cart path and beyond to right; fence and beyond to left. Sand Trap is a HAZARD. If drive never in bounds, retee with a stroke penalty. Cart path and beyond to right and behind basket; fence and beyond to left; water. If drive never in bounds, retee with a stroke penalty. |                 |                 |                   |                |                  |                  |                   |             |
| 21       | 240'       | 3      | Cart path and beyond to right and behind basket; green. Sand Traps are HAZARDS. If drive never in bounds, retee with a stroke                                                                                                                                                   |                 |                 |                   |                |                  |                  |                   |             |
| 21       | 240        | 3      | penalty.                                                                                                                                                                                                                                                                        |                 |                 |                   |                |                  |                  |                   |             |
| 22       | 400'       | 3      | Cart path and beyond to right and left. Sand Trap is a HAZARD.                                                                                                                                                                                                                  |                 |                 |                   |                |                  |                  |                   |             |
| 23       | 510'       | 4      | Cart path and beyond to right, left, and behind basket; green. Sand Trap is a HAZARD.                                                                                                                                                                                           |                 |                 |                   |                |                  |                  |                   |             |
| Layout   | Tot. Dist. | Par    | Ave, Hole Dist. <                                                                                                                                                                                                                                                               | 300'            | 300' to 400'    | 400' to 500'      | 500' to 600'   | 600' to 700'     | 700' to 800'     | 800' to 900'      | >900'       |
| Am       | 8,520'     | 70     | Average – 370'                                                                                                                                                                                                                                                                  | 3               | 11              | 7                 | 2              | 0                | 0                | 0                 | 0           |
| Pro      | 10,056'    | 73     | Average – 440'                                                                                                                                                                                                                                                                  | 2               | 6               | 7                 | 6              | 2                | 0                | 0                 | 0           |