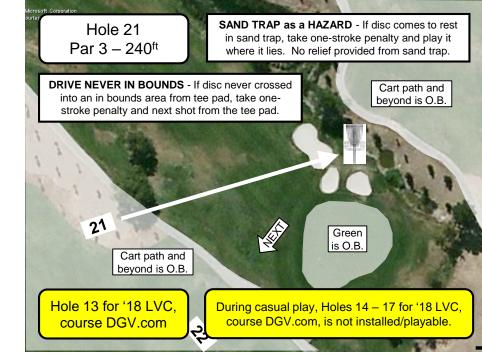

| No.      | Distance   | Par    | Out of Bounds (Sand Traps are HAZARDS – play it where it lies with a one-stroke penalty.)                                                                                                                                                                                       |                 |                 |                   |                |                  |                  |                   |             |
|----------|------------|--------|---------------------------------------------------------------------------------------------------------------------------------------------------------------------------------------------------------------------------------------------------------------------------------|-----------------|-----------------|-------------------|----------------|------------------|------------------|-------------------|-------------|
| 1        | 420'       | 3      | Mesh netting and beyond to left; cart path and beyond to right and left.                                                                                                                                                                                                        |                 |                 |                   |                |                  |                  |                   |             |
| 2        | 400'/540'  | 3/3    | Cart path and beyond to way right, and way left.                                                                                                                                                                                                                                |                 |                 |                   |                |                  |                  |                   |             |
| 3        | 300'       | 3      | Cart path and beyond to                                                                                                                                                                                                                                                         | ZARDS. If drive | never in bounds | s, retee          |                |                  |                  |                   |             |
|          |            |        | with a stroke penalty.                                                                                                                                                                                                                                                          |                 |                 |                   |                |                  |                  |                   |             |
| 4        | 330'/470'  | 3/3    | Cart path and beyond t                                                                                                                                                                                                                                                          |                 |                 |                   |                |                  |                  | M Tee Pad as d    | lrop        |
|          |            |        | zone with stroke penalty. If drive never in bounds from Am tee pad, retee with a stroke penalty.                                                                                                                                                                                |                 |                 |                   |                |                  |                  |                   |             |
| 5        | 290'       | 3      | Cart path and beyond to left; fence and beyond to right; green. If drive never in bounds, retee with a stroke penalty.                                                                                                                                                          |                 |                 |                   |                |                  |                  |                   |             |
| 6        | 450'       | 3      | Cart path and beyond to left; fence and beyond to right. If drive never in bounds, retee with a stroke penalty.                                                                                                                                                                 |                 |                 |                   |                |                  |                  |                   |             |
| or 5/6   | 770'       | 4      | Cart path and beyond to left; fence and beyond to right; green. If drive never in bounds, retee with a stroke penalty.                                                                                                                                                          |                 |                 |                   |                |                  |                  |                   |             |
| 7        | 453'       | 3      | Cart path and beyond to left; fence and beyond to right. If drive never in bounds, retee with a stroke penalty.                                                                                                                                                                 |                 |                 |                   |                |                  |                  |                   |             |
| 8        | 350'       | 3      | Cart path and beyond to right, left, and behind basket; green.                                                                                                                                                                                                                  |                 |                 |                   |                |                  |                  |                   |             |
| 9        | 378'       | 3      | Cart path and beyond to left; water; green.                                                                                                                                                                                                                                     |                 |                 |                   |                |                  |                  |                   |             |
| 10       | 350'       | 3      | Cart path and beyond to right and left; green. Sand Trap is a HAZARD. If drive never in bounds, retee with a stroke penalty.                                                                                                                                                    |                 |                 |                   |                |                  |                  |                   |             |
| 11       | 310'/516'  | 3/3    | Cart path and beyond to left; water; green. If drive never in bounds from Am tee pad, retee with a stroke penalty.                                                                                                                                                              |                 |                 |                   |                |                  |                  |                   |             |
| 12       | 310'/640'  | 3/4    | Cart path and beyond to left; fence and beyond to right. Sand Trap is a HAZARD.                                                                                                                                                                                                 |                 |                 |                   |                |                  |                  |                   |             |
| 13       | 300'       | 3      | Cart path and beyond to left; fence and beyond to right. Sand Trap is a HAZARD.                                                                                                                                                                                                 |                 |                 |                   |                |                  |                  |                   |             |
| or 12/13 | ,          | 5      | Cart path and beyond to left; fence and beyond to right. Sand Trap is a HAZARD.                                                                                                                                                                                                 |                 |                 |                   |                |                  |                  |                   |             |
| 14       |            |        |                                                                                                                                                                                                                                                                                 |                 |                 |                   |                |                  |                  |                   | s, retee    |
| 45       | 0701/0001  | 0/4    | with a stroke penalty.                                                                                                                                                                                                                                                          |                 |                 |                   |                |                  |                  |                   |             |
| 15       | 370'/600'  | 3/4    | Cart path and beyond to right and left.                                                                                                                                                                                                                                         |                 |                 |                   |                |                  |                  |                   |             |
| 16       | 400'       | 3      | Cart path and beyond to right and left.                                                                                                                                                                                                                                         |                 |                 |                   |                |                  |                  |                   |             |
| 17       | 340'/570'  | 3/4    | Cart path and beyond to left, right, and behind the basket; water area; green; fence right and behind the basket.                                                                                                                                                               |                 |                 |                   |                |                  |                  |                   |             |
| 18       |            |        |                                                                                                                                                                                                                                                                                 |                 |                 |                   |                |                  |                  | iee with a stroke | !           |
| 10       | 370'       | 2      | penalty.                                                                                                                                                                                                                                                                        | o riabti t      | fonce and how   | and to loft. Cond | Trop is a UAZA | DD If drive paye | r in bounds rate | a with a atraka   | o o o o ltv |
| 19<br>20 | 500'       | 3<br>3 | Cart path and beyond to right; fence and beyond to left. Sand Trap is a HAZARD. If drive never in bounds, retee with a stroke penalty. Cart path and beyond to right and behind basket; fence and beyond to left; water. If drive never in bounds, retee with a stroke penalty. |                 |                 |                   |                |                  |                  |                   |             |
| 21       | 240'       | 3      | Cart path and beyond to right and behind basket; green. Sand Traps are HAZARDS. If drive never in bounds, retee with a stroke                                                                                                                                                   |                 |                 |                   |                |                  |                  |                   |             |
| 21       | 240        | 3      | penalty.                                                                                                                                                                                                                                                                        |                 |                 |                   |                |                  |                  |                   |             |
| 22       | 400'       | 3      | Cart path and beyond to right and left. Sand Trap is a HAZARD.                                                                                                                                                                                                                  |                 |                 |                   |                |                  |                  |                   |             |
| 23       | 510'       | 4      | Cart path and beyond to right, left, and behind basket; green. Sand Trap is a HAZARD.                                                                                                                                                                                           |                 |                 |                   |                |                  |                  |                   |             |
| Layout   | Tot. Dist. | Par    | Ave, Hole Dist. <                                                                                                                                                                                                                                                               | 300'            | 300' to 400'    | 400' to 500'      | 500' to 600'   | 600' to 700'     | 700' to 800'     | 800' to 900'      | >900'       |
| Am       | 8,520'     | 70     | Average – 370'                                                                                                                                                                                                                                                                  | 3               | 11              | 7                 | 2              | 0                | 0                | 0                 | 0           |
| Pro      | 10,056'    | 73     | Average – 440'                                                                                                                                                                                                                                                                  | 2               | 6               | 7                 | 6              | 2                | 0                | 0                 | 0           |