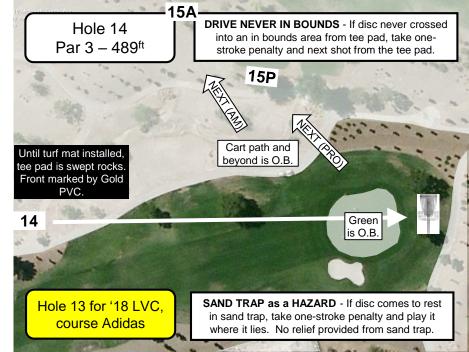

| No.      | Distance   | Par    | Out of Bounds (Sand Traps are HAZARDS – play it where it lies with a one-stroke penalty.)                                                                                                                                                                                       |                 |                 |                   |                |                  |                  |                   |             |
|----------|------------|--------|---------------------------------------------------------------------------------------------------------------------------------------------------------------------------------------------------------------------------------------------------------------------------------|-----------------|-----------------|-------------------|----------------|------------------|------------------|-------------------|-------------|
| 1        | 420'       | 3      | Mesh netting and beyond to left; cart path and beyond to right and left.                                                                                                                                                                                                        |                 |                 |                   |                |                  |                  |                   |             |
| 2        | 400'/540'  | 3/3    | Cart path and beyond to way right, and way left.                                                                                                                                                                                                                                |                 |                 |                   |                |                  |                  |                   |             |
| 3        | 300'       | 3      | Cart path and beyond to                                                                                                                                                                                                                                                         | ZARDS. If drive | never in bounds | s, retee          |                |                  |                  |                   |             |
|          |            |        | with a stroke penalty.                                                                                                                                                                                                                                                          |                 |                 |                   |                |                  |                  |                   |             |
| 4        | 330'/470'  | 3/3    | Cart path and beyond t                                                                                                                                                                                                                                                          |                 |                 |                   |                |                  |                  | M Tee Pad as d    | lrop        |
|          |            |        | zone with stroke penalty. If drive never in bounds from Am tee pad, retee with a stroke penalty.                                                                                                                                                                                |                 |                 |                   |                |                  |                  |                   |             |
| 5        | 290'       | 3      | Cart path and beyond to left; fence and beyond to right; green. If drive never in bounds, retee with a stroke penalty.                                                                                                                                                          |                 |                 |                   |                |                  |                  |                   |             |
| 6        | 450'       | 3      | Cart path and beyond to left; fence and beyond to right. If drive never in bounds, retee with a stroke penalty.                                                                                                                                                                 |                 |                 |                   |                |                  |                  |                   |             |
| or 5/6   | 770'       | 4      | Cart path and beyond to left; fence and beyond to right; green. If drive never in bounds, retee with a stroke penalty.                                                                                                                                                          |                 |                 |                   |                |                  |                  |                   |             |
| 7        | 453'       | 3      | Cart path and beyond to left; fence and beyond to right. If drive never in bounds, retee with a stroke penalty.                                                                                                                                                                 |                 |                 |                   |                |                  |                  |                   |             |
| 8        | 350'       | 3      | Cart path and beyond to right, left, and behind basket; green.                                                                                                                                                                                                                  |                 |                 |                   |                |                  |                  |                   |             |
| 9        | 378'       | 3      | Cart path and beyond to left; water; green.                                                                                                                                                                                                                                     |                 |                 |                   |                |                  |                  |                   |             |
| 10       | 350'       | 3      | Cart path and beyond to right and left; green. Sand Trap is a HAZARD. If drive never in bounds, retee with a stroke penalty.                                                                                                                                                    |                 |                 |                   |                |                  |                  |                   |             |
| 11       | 310'/516'  | 3/3    | Cart path and beyond to left; water; green. If drive never in bounds from Am tee pad, retee with a stroke penalty.                                                                                                                                                              |                 |                 |                   |                |                  |                  |                   |             |
| 12       | 310'/640'  | 3/4    | Cart path and beyond to left; fence and beyond to right. Sand Trap is a HAZARD.                                                                                                                                                                                                 |                 |                 |                   |                |                  |                  |                   |             |
| 13       | 300'       | 3      | Cart path and beyond to left; fence and beyond to right. Sand Trap is a HAZARD.                                                                                                                                                                                                 |                 |                 |                   |                |                  |                  |                   |             |
| or 12/13 | ,          | 5      | Cart path and beyond to left; fence and beyond to right. Sand Trap is a HAZARD.                                                                                                                                                                                                 |                 |                 |                   |                |                  |                  |                   |             |
| 14       |            |        |                                                                                                                                                                                                                                                                                 |                 |                 |                   |                |                  |                  |                   | s, retee    |
| 45       | 0701/0001  | 0/4    | with a stroke penalty.                                                                                                                                                                                                                                                          |                 |                 |                   |                |                  |                  |                   |             |
| 15       | 370'/600'  | 3/4    | Cart path and beyond to right and left.                                                                                                                                                                                                                                         |                 |                 |                   |                |                  |                  |                   |             |
| 16       | 400'       | 3      | Cart path and beyond to right and left.                                                                                                                                                                                                                                         |                 |                 |                   |                |                  |                  |                   |             |
| 17       | 340'/570'  | 3/4    | Cart path and beyond to left, right, and behind the basket; water area; green; fence right and behind the basket.                                                                                                                                                               |                 |                 |                   |                |                  |                  |                   |             |
| 18       |            |        |                                                                                                                                                                                                                                                                                 |                 |                 |                   |                |                  |                  | iee with a stroke | !           |
| 10       | 370'       | 2      | penalty.                                                                                                                                                                                                                                                                        | o riabti t      | fonce and how   | and to loft. Cond | Trop is a UAZA | DD If drive paye | r in bounds rate | a with a atraka   | o o o o ltv |
| 19<br>20 | 500'       | 3<br>3 | Cart path and beyond to right; fence and beyond to left. Sand Trap is a HAZARD. If drive never in bounds, retee with a stroke penalty. Cart path and beyond to right and behind basket; fence and beyond to left; water. If drive never in bounds, retee with a stroke penalty. |                 |                 |                   |                |                  |                  |                   |             |
| 21       | 240'       | 3      | Cart path and beyond to right and behind basket; green. Sand Traps are HAZARDS. If drive never in bounds, retee with a stroke                                                                                                                                                   |                 |                 |                   |                |                  |                  |                   |             |
| 21       | 240        | 3      | penalty.                                                                                                                                                                                                                                                                        |                 |                 |                   |                |                  |                  |                   |             |
| 22       | 400'       | 3      | Cart path and beyond to right and left. Sand Trap is a HAZARD.                                                                                                                                                                                                                  |                 |                 |                   |                |                  |                  |                   |             |
| 23       | 510'       | 4      | Cart path and beyond to right, left, and behind basket; green. Sand Trap is a HAZARD.                                                                                                                                                                                           |                 |                 |                   |                |                  |                  |                   |             |
| Layout   | Tot. Dist. | Par    | Ave, Hole Dist. <                                                                                                                                                                                                                                                               | 300'            | 300' to 400'    | 400' to 500'      | 500' to 600'   | 600' to 700'     | 700' to 800'     | 800' to 900'      | >900'       |
| Am       | 8,520'     | 70     | Average – 370'                                                                                                                                                                                                                                                                  | 3               | 11              | 7                 | 2              | 0                | 0                | 0                 | 0           |
| Pro      | 10,056'    | 73     | Average – 440'                                                                                                                                                                                                                                                                  | 2               | 6               | 7                 | 6              | 2                | 0                | 0                 | 0           |