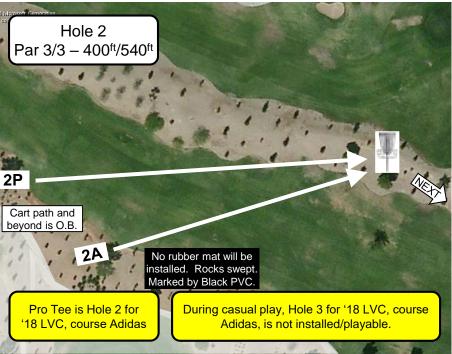

| No.      | Distance   | Par    | Out of Bounds (Sand Traps are HAZARDS – play it where it lies with a one-stroke penalty.)                                                                                                                                                                                       |                 |                 |                   |                |                  |                  |                   |             |
|----------|------------|--------|---------------------------------------------------------------------------------------------------------------------------------------------------------------------------------------------------------------------------------------------------------------------------------|-----------------|-----------------|-------------------|----------------|------------------|------------------|-------------------|-------------|
| 1        | 420'       | 3      | Mesh netting and beyond to left; cart path and beyond to right and left.                                                                                                                                                                                                        |                 |                 |                   |                |                  |                  |                   |             |
| 2        | 400'/540'  | 3/3    | Cart path and beyond to way right, and way left.                                                                                                                                                                                                                                |                 |                 |                   |                |                  |                  |                   |             |
| 3        | 300'       | 3      | Cart path and beyond to                                                                                                                                                                                                                                                         | ZARDS. If drive | never in bounds | s, retee          |                |                  |                  |                   |             |
|          |            |        | with a stroke penalty.                                                                                                                                                                                                                                                          |                 |                 |                   |                |                  |                  |                   |             |
| 4        | 330'/470'  | 3/3    | Cart path and beyond t                                                                                                                                                                                                                                                          |                 |                 |                   |                |                  |                  | M Tee Pad as d    | lrop        |
|          |            |        | zone with stroke penalty. If drive never in bounds from Am tee pad, retee with a stroke penalty.                                                                                                                                                                                |                 |                 |                   |                |                  |                  |                   |             |
| 5        | 290'       | 3      | Cart path and beyond to left; fence and beyond to right; green. If drive never in bounds, retee with a stroke penalty.                                                                                                                                                          |                 |                 |                   |                |                  |                  |                   |             |
| 6        | 450'       | 3      | Cart path and beyond to left; fence and beyond to right. If drive never in bounds, retee with a stroke penalty.                                                                                                                                                                 |                 |                 |                   |                |                  |                  |                   |             |
| or 5/6   | 770'       | 4      | Cart path and beyond to left; fence and beyond to right; green. If drive never in bounds, retee with a stroke penalty.                                                                                                                                                          |                 |                 |                   |                |                  |                  |                   |             |
| 7        | 453'       | 3      | Cart path and beyond to left; fence and beyond to right. If drive never in bounds, retee with a stroke penalty.                                                                                                                                                                 |                 |                 |                   |                |                  |                  |                   |             |
| 8        | 350'       | 3      | Cart path and beyond to right, left, and behind basket; green.                                                                                                                                                                                                                  |                 |                 |                   |                |                  |                  |                   |             |
| 9        | 378'       | 3      | Cart path and beyond to left; water; green.                                                                                                                                                                                                                                     |                 |                 |                   |                |                  |                  |                   |             |
| 10       | 350'       | 3      | Cart path and beyond to right and left; green. Sand Trap is a HAZARD. If drive never in bounds, retee with a stroke penalty.                                                                                                                                                    |                 |                 |                   |                |                  |                  |                   |             |
| 11       | 310'/516'  | 3/3    | Cart path and beyond to left; water; green. If drive never in bounds from Am tee pad, retee with a stroke penalty.                                                                                                                                                              |                 |                 |                   |                |                  |                  |                   |             |
| 12       | 310'/640'  | 3/4    | Cart path and beyond to left; fence and beyond to right. Sand Trap is a HAZARD.                                                                                                                                                                                                 |                 |                 |                   |                |                  |                  |                   |             |
| 13       | 300'       | 3      | Cart path and beyond to left; fence and beyond to right. Sand Trap is a HAZARD.                                                                                                                                                                                                 |                 |                 |                   |                |                  |                  |                   |             |
| or 12/13 | ,          | 5      | Cart path and beyond to left; fence and beyond to right. Sand Trap is a HAZARD.                                                                                                                                                                                                 |                 |                 |                   |                |                  |                  |                   |             |
| 14       |            |        |                                                                                                                                                                                                                                                                                 |                 |                 |                   |                |                  |                  |                   | s, retee    |
| 45       | 0701/0001  | 0/4    | with a stroke penalty.                                                                                                                                                                                                                                                          |                 |                 |                   |                |                  |                  |                   |             |
| 15       | 370'/600'  | 3/4    | Cart path and beyond to right and left.                                                                                                                                                                                                                                         |                 |                 |                   |                |                  |                  |                   |             |
| 16       | 400'       | 3      | Cart path and beyond to right and left.                                                                                                                                                                                                                                         |                 |                 |                   |                |                  |                  |                   |             |
| 17       | 340'/570'  | 3/4    | Cart path and beyond to left, right, and behind the basket; water area; green; fence right and behind the basket.                                                                                                                                                               |                 |                 |                   |                |                  |                  |                   |             |
| 18       |            |        |                                                                                                                                                                                                                                                                                 |                 |                 |                   |                |                  |                  | iee with a stroke | !           |
| 10       | 370'       | 2      | penalty.                                                                                                                                                                                                                                                                        | o riabti t      | fonce and how   | and to loft. Cond | Trop is a UAZA | DD If drive paye | r in bounds rate | a with a atraka   | o o o o ltv |
| 19<br>20 | 500'       | 3<br>3 | Cart path and beyond to right; fence and beyond to left. Sand Trap is a HAZARD. If drive never in bounds, retee with a stroke penalty. Cart path and beyond to right and behind basket; fence and beyond to left; water. If drive never in bounds, retee with a stroke penalty. |                 |                 |                   |                |                  |                  |                   |             |
| 21       | 240'       | 3      | Cart path and beyond to right and behind basket; green. Sand Traps are HAZARDS. If drive never in bounds, retee with a stroke                                                                                                                                                   |                 |                 |                   |                |                  |                  |                   |             |
| 21       | 240        | 3      | penalty.                                                                                                                                                                                                                                                                        |                 |                 |                   |                |                  |                  |                   |             |
| 22       | 400'       | 3      | Cart path and beyond to right and left. Sand Trap is a HAZARD.                                                                                                                                                                                                                  |                 |                 |                   |                |                  |                  |                   |             |
| 23       | 510'       | 4      | Cart path and beyond to right, left, and behind basket; green. Sand Trap is a HAZARD.                                                                                                                                                                                           |                 |                 |                   |                |                  |                  |                   |             |
| Layout   | Tot. Dist. | Par    | Ave, Hole Dist. <                                                                                                                                                                                                                                                               | 300'            | 300' to 400'    | 400' to 500'      | 500' to 600'   | 600' to 700'     | 700' to 800'     | 800' to 900'      | >900'       |
| Am       | 8,520'     | 70     | Average – 370'                                                                                                                                                                                                                                                                  | 3               | 11              | 7                 | 2              | 0                | 0                | 0                 | 0           |
| Pro      | 10,056'    | 73     | Average – 440'                                                                                                                                                                                                                                                                  | 2               | 6               | 7                 | 6              | 2                | 0                | 0                 | 0           |