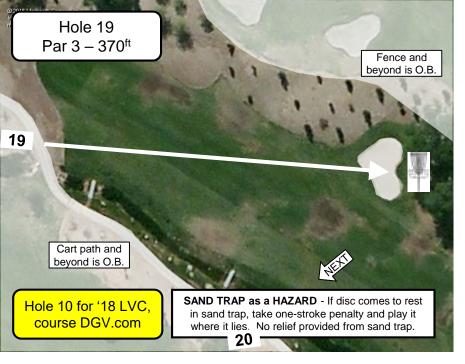

| No.      | Distance   | Par    | Out of Bounds (Sand Traps are HAZARDS – play it where it lies with a one-stroke penalty.)                                                                                                                                                                                       |                 |                 |                   |                |                  |                  |                   |             |
|----------|------------|--------|---------------------------------------------------------------------------------------------------------------------------------------------------------------------------------------------------------------------------------------------------------------------------------|-----------------|-----------------|-------------------|----------------|------------------|------------------|-------------------|-------------|
| 1        | 420'       | 3      | Mesh netting and beyond to left; cart path and beyond to right and left.                                                                                                                                                                                                        |                 |                 |                   |                |                  |                  |                   |             |
| 2        | 400'/540'  | 3/3    | Cart path and beyond to way right, and way left.                                                                                                                                                                                                                                |                 |                 |                   |                |                  |                  |                   |             |
| 3        | 300'       | 3      | Cart path and beyond to                                                                                                                                                                                                                                                         | ZARDS. If drive | never in bounds | s, retee          |                |                  |                  |                   |             |
|          |            |        | with a stroke penalty.                                                                                                                                                                                                                                                          |                 |                 |                   |                |                  |                  |                   |             |
| 4        | 330'/470'  | 3/3    | Cart path and beyond t                                                                                                                                                                                                                                                          |                 |                 |                   |                |                  |                  | M Tee Pad as d    | lrop        |
|          |            |        | zone with stroke penalty. If drive never in bounds from Am tee pad, retee with a stroke penalty.                                                                                                                                                                                |                 |                 |                   |                |                  |                  |                   |             |
| 5        | 290'       | 3      | Cart path and beyond to left; fence and beyond to right; green. If drive never in bounds, retee with a stroke penalty.                                                                                                                                                          |                 |                 |                   |                |                  |                  |                   |             |
| 6        | 450'       | 3      | Cart path and beyond to left; fence and beyond to right. If drive never in bounds, retee with a stroke penalty.                                                                                                                                                                 |                 |                 |                   |                |                  |                  |                   |             |
| or 5/6   | 770'       | 4      | Cart path and beyond to left; fence and beyond to right; green. If drive never in bounds, retee with a stroke penalty.                                                                                                                                                          |                 |                 |                   |                |                  |                  |                   |             |
| 7        | 453'       | 3      | Cart path and beyond to left; fence and beyond to right. If drive never in bounds, retee with a stroke penalty.                                                                                                                                                                 |                 |                 |                   |                |                  |                  |                   |             |
| 8        | 350'       | 3      | Cart path and beyond to right, left, and behind basket; green.                                                                                                                                                                                                                  |                 |                 |                   |                |                  |                  |                   |             |
| 9        | 378'       | 3      | Cart path and beyond to left; water; green.                                                                                                                                                                                                                                     |                 |                 |                   |                |                  |                  |                   |             |
| 10       | 350'       | 3      | Cart path and beyond to right and left; green. Sand Trap is a HAZARD. If drive never in bounds, retee with a stroke penalty.                                                                                                                                                    |                 |                 |                   |                |                  |                  |                   |             |
| 11       | 310'/516'  | 3/3    | Cart path and beyond to left; water; green. If drive never in bounds from Am tee pad, retee with a stroke penalty.                                                                                                                                                              |                 |                 |                   |                |                  |                  |                   |             |
| 12       | 310'/640'  | 3/4    | Cart path and beyond to left; fence and beyond to right. Sand Trap is a HAZARD.                                                                                                                                                                                                 |                 |                 |                   |                |                  |                  |                   |             |
| 13       | 300'       | 3      | Cart path and beyond to left; fence and beyond to right. Sand Trap is a HAZARD.                                                                                                                                                                                                 |                 |                 |                   |                |                  |                  |                   |             |
| or 12/13 | ,          | 5      | Cart path and beyond to left; fence and beyond to right. Sand Trap is a HAZARD.                                                                                                                                                                                                 |                 |                 |                   |                |                  |                  |                   |             |
| 14       |            |        |                                                                                                                                                                                                                                                                                 |                 |                 |                   |                |                  |                  |                   | s, retee    |
| 45       | 0701/0001  | 0/4    | with a stroke penalty.                                                                                                                                                                                                                                                          |                 |                 |                   |                |                  |                  |                   |             |
| 15       | 370'/600'  | 3/4    | Cart path and beyond to right and left.                                                                                                                                                                                                                                         |                 |                 |                   |                |                  |                  |                   |             |
| 16       | 400'       | 3      | Cart path and beyond to right and left.                                                                                                                                                                                                                                         |                 |                 |                   |                |                  |                  |                   |             |
| 17       | 340'/570'  | 3/4    | Cart path and beyond to left, right, and behind the basket; water area; green; fence right and behind the basket.                                                                                                                                                               |                 |                 |                   |                |                  |                  |                   |             |
| 18       |            |        |                                                                                                                                                                                                                                                                                 |                 |                 |                   |                |                  |                  | iee with a stroke | !           |
| 10       | 370'       | 2      | penalty.                                                                                                                                                                                                                                                                        | o riabti t      | fonce and how   | and to loft. Cond | Trop is a UAZA | DD If drive paye | r in bounds rate | a with a atraka   | o o o o ltv |
| 19<br>20 | 500'       | 3<br>3 | Cart path and beyond to right; fence and beyond to left. Sand Trap is a HAZARD. If drive never in bounds, retee with a stroke penalty. Cart path and beyond to right and behind basket; fence and beyond to left; water. If drive never in bounds, retee with a stroke penalty. |                 |                 |                   |                |                  |                  |                   |             |
| 21       | 240'       | 3      | Cart path and beyond to right and behind basket; green. Sand Traps are HAZARDS. If drive never in bounds, retee with a stroke                                                                                                                                                   |                 |                 |                   |                |                  |                  |                   |             |
| 21       | 240        | 3      | penalty.                                                                                                                                                                                                                                                                        |                 |                 |                   |                |                  |                  |                   |             |
| 22       | 400'       | 3      | Cart path and beyond to right and left. Sand Trap is a HAZARD.                                                                                                                                                                                                                  |                 |                 |                   |                |                  |                  |                   |             |
| 23       | 510'       | 4      | Cart path and beyond to right, left, and behind basket; green. Sand Trap is a HAZARD.                                                                                                                                                                                           |                 |                 |                   |                |                  |                  |                   |             |
| Layout   | Tot. Dist. | Par    | Ave, Hole Dist. <                                                                                                                                                                                                                                                               | 300'            | 300' to 400'    | 400' to 500'      | 500' to 600'   | 600' to 700'     | 700' to 800'     | 800' to 900'      | >900'       |
| Am       | 8,520'     | 70     | Average – 370'                                                                                                                                                                                                                                                                  | 3               | 11              | 7                 | 2              | 0                | 0                | 0                 | 0           |
| Pro      | 10,056'    | 73     | Average – 440'                                                                                                                                                                                                                                                                  | 2               | 6               | 7                 | 6              | 2                | 0                | 0                 | 0           |