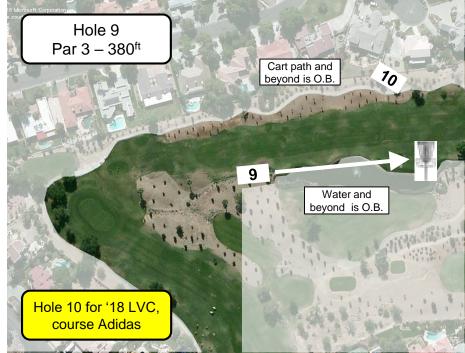

| No.      | Distance   | Par    | Out of Bounds (Sand Traps are HAZARDS – play it where it lies with a one-stroke penalty.)                                                                                                                                                                                       |                 |                 |                   |                |                  |                  |                   |             |
|----------|------------|--------|---------------------------------------------------------------------------------------------------------------------------------------------------------------------------------------------------------------------------------------------------------------------------------|-----------------|-----------------|-------------------|----------------|------------------|------------------|-------------------|-------------|
| 1        | 420'       | 3      | Mesh netting and beyond to left; cart path and beyond to right and left.                                                                                                                                                                                                        |                 |                 |                   |                |                  |                  |                   |             |
| 2        | 400'/540'  | 3/3    | Cart path and beyond to way right, and way left.                                                                                                                                                                                                                                |                 |                 |                   |                |                  |                  |                   |             |
| 3        | 300'       | 3      | Cart path and beyond to                                                                                                                                                                                                                                                         | ZARDS. If drive | never in bounds | s, retee          |                |                  |                  |                   |             |
|          |            |        | with a stroke penalty.                                                                                                                                                                                                                                                          |                 |                 |                   |                |                  |                  |                   |             |
| 4        | 330'/470'  | 3/3    | Cart path and beyond t                                                                                                                                                                                                                                                          |                 |                 |                   |                |                  |                  | M Tee Pad as d    | lrop        |
|          |            |        | zone with stroke penalty. If drive never in bounds from Am tee pad, retee with a stroke penalty.                                                                                                                                                                                |                 |                 |                   |                |                  |                  |                   |             |
| 5        | 290'       | 3      | Cart path and beyond to left; fence and beyond to right; green. If drive never in bounds, retee with a stroke penalty.                                                                                                                                                          |                 |                 |                   |                |                  |                  |                   |             |
| 6        | 450'       | 3      | Cart path and beyond to left; fence and beyond to right. If drive never in bounds, retee with a stroke penalty.                                                                                                                                                                 |                 |                 |                   |                |                  |                  |                   |             |
| or 5/6   | 770'       | 4      | Cart path and beyond to left; fence and beyond to right; green. If drive never in bounds, retee with a stroke penalty.                                                                                                                                                          |                 |                 |                   |                |                  |                  |                   |             |
| 7        | 453'       | 3      | Cart path and beyond to left; fence and beyond to right. If drive never in bounds, retee with a stroke penalty.                                                                                                                                                                 |                 |                 |                   |                |                  |                  |                   |             |
| 8        | 350'       | 3      | Cart path and beyond to right, left, and behind basket; green.                                                                                                                                                                                                                  |                 |                 |                   |                |                  |                  |                   |             |
| 9        | 378'       | 3      | Cart path and beyond to left; water; green.                                                                                                                                                                                                                                     |                 |                 |                   |                |                  |                  |                   |             |
| 10       | 350'       | 3      | Cart path and beyond to right and left; green. Sand Trap is a HAZARD. If drive never in bounds, retee with a stroke penalty.                                                                                                                                                    |                 |                 |                   |                |                  |                  |                   |             |
| 11       | 310'/516'  | 3/3    | Cart path and beyond to left; water; green. If drive never in bounds from Am tee pad, retee with a stroke penalty.                                                                                                                                                              |                 |                 |                   |                |                  |                  |                   |             |
| 12       | 310'/640'  | 3/4    | Cart path and beyond to left; fence and beyond to right. Sand Trap is a HAZARD.                                                                                                                                                                                                 |                 |                 |                   |                |                  |                  |                   |             |
| 13       | 300'       | 3      | Cart path and beyond to left; fence and beyond to right. Sand Trap is a HAZARD.                                                                                                                                                                                                 |                 |                 |                   |                |                  |                  |                   |             |
| or 12/13 | ,          | 5      | Cart path and beyond to left; fence and beyond to right. Sand Trap is a HAZARD.                                                                                                                                                                                                 |                 |                 |                   |                |                  |                  |                   |             |
| 14       |            |        |                                                                                                                                                                                                                                                                                 |                 |                 |                   |                |                  |                  |                   | s, retee    |
| 45       | 0701/0001  | 0/4    | with a stroke penalty.                                                                                                                                                                                                                                                          |                 |                 |                   |                |                  |                  |                   |             |
| 15       | 370'/600'  | 3/4    | Cart path and beyond to right and left.                                                                                                                                                                                                                                         |                 |                 |                   |                |                  |                  |                   |             |
| 16       | 400'       | 3      | Cart path and beyond to right and left.                                                                                                                                                                                                                                         |                 |                 |                   |                |                  |                  |                   |             |
| 17       | 340'/570'  | 3/4    | Cart path and beyond to left, right, and behind the basket; water area; green; fence right and behind the basket.                                                                                                                                                               |                 |                 |                   |                |                  |                  |                   |             |
| 18       |            |        |                                                                                                                                                                                                                                                                                 |                 |                 |                   |                |                  |                  | iee with a stroke | !           |
| 10       | 370'       | 2      | penalty.                                                                                                                                                                                                                                                                        | o riabti t      | fonce and how   | and to loft. Cond | Trop is a UAZA | DD If drive paye | r in bounds rate | a with a atraka   | o o o o ltv |
| 19<br>20 | 500'       | 3<br>3 | Cart path and beyond to right; fence and beyond to left. Sand Trap is a HAZARD. If drive never in bounds, retee with a stroke penalty. Cart path and beyond to right and behind basket; fence and beyond to left; water. If drive never in bounds, retee with a stroke penalty. |                 |                 |                   |                |                  |                  |                   |             |
| 21       | 240'       | 3      | Cart path and beyond to right and behind basket; green. Sand Traps are HAZARDS. If drive never in bounds, retee with a stroke                                                                                                                                                   |                 |                 |                   |                |                  |                  |                   |             |
| 21       | 240        | 3      | penalty.                                                                                                                                                                                                                                                                        |                 |                 |                   |                |                  |                  |                   |             |
| 22       | 400'       | 3      | Cart path and beyond to right and left. Sand Trap is a HAZARD.                                                                                                                                                                                                                  |                 |                 |                   |                |                  |                  |                   |             |
| 23       | 510'       | 4      | Cart path and beyond to right, left, and behind basket; green. Sand Trap is a HAZARD.                                                                                                                                                                                           |                 |                 |                   |                |                  |                  |                   |             |
| Layout   | Tot. Dist. | Par    | Ave, Hole Dist. <                                                                                                                                                                                                                                                               | 300'            | 300' to 400'    | 400' to 500'      | 500' to 600'   | 600' to 700'     | 700' to 800'     | 800' to 900'      | >900'       |
| Am       | 8,520'     | 70     | Average – 370'                                                                                                                                                                                                                                                                  | 3               | 11              | 7                 | 2              | 0                | 0                | 0                 | 0           |
| Pro      | 10,056'    | 73     | Average – 440'                                                                                                                                                                                                                                                                  | 2               | 6               | 7                 | 6              | 2                | 0                | 0                 | 0           |