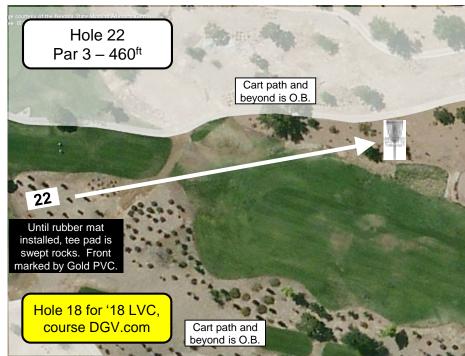

| No.      | Distance   | Par    | Out of Bounds (Sand Traps are HAZARDS – play it where it lies with a one-stroke penalty.)                                                                                                                                                                                       |                 |                 |                   |                |                  |                  |                   |             |
|----------|------------|--------|---------------------------------------------------------------------------------------------------------------------------------------------------------------------------------------------------------------------------------------------------------------------------------|-----------------|-----------------|-------------------|----------------|------------------|------------------|-------------------|-------------|
| 1        | 420'       | 3      | Mesh netting and beyond to left; cart path and beyond to right and left.                                                                                                                                                                                                        |                 |                 |                   |                |                  |                  |                   |             |
| 2        | 400'/540'  | 3/3    | Cart path and beyond to way right, and way left.                                                                                                                                                                                                                                |                 |                 |                   |                |                  |                  |                   |             |
| 3        | 300'       | 3      | Cart path and beyond to                                                                                                                                                                                                                                                         | ZARDS. If drive | never in bounds | s, retee          |                |                  |                  |                   |             |
|          |            |        | with a stroke penalty.                                                                                                                                                                                                                                                          |                 |                 |                   |                |                  |                  |                   |             |
| 4        | 330'/470'  | 3/3    | Cart path and beyond t                                                                                                                                                                                                                                                          |                 |                 |                   |                |                  |                  | M Tee Pad as d    | lrop        |
|          |            |        | zone with stroke penalty. If drive never in bounds from Am tee pad, retee with a stroke penalty.                                                                                                                                                                                |                 |                 |                   |                |                  |                  |                   |             |
| 5        | 290'       | 3      | Cart path and beyond to left; fence and beyond to right; green. If drive never in bounds, retee with a stroke penalty.                                                                                                                                                          |                 |                 |                   |                |                  |                  |                   |             |
| 6        | 450'       | 3      | Cart path and beyond to left; fence and beyond to right. If drive never in bounds, retee with a stroke penalty.                                                                                                                                                                 |                 |                 |                   |                |                  |                  |                   |             |
| or 5/6   | 770'       | 4      | Cart path and beyond to left; fence and beyond to right; green. If drive never in bounds, retee with a stroke penalty.                                                                                                                                                          |                 |                 |                   |                |                  |                  |                   |             |
| 7        | 453'       | 3      | Cart path and beyond to left; fence and beyond to right. If drive never in bounds, retee with a stroke penalty.                                                                                                                                                                 |                 |                 |                   |                |                  |                  |                   |             |
| 8        | 350'       | 3      | Cart path and beyond to right, left, and behind basket; green.                                                                                                                                                                                                                  |                 |                 |                   |                |                  |                  |                   |             |
| 9        | 378'       | 3      | Cart path and beyond to left; water; green.                                                                                                                                                                                                                                     |                 |                 |                   |                |                  |                  |                   |             |
| 10       | 350'       | 3      | Cart path and beyond to right and left; green. Sand Trap is a HAZARD. If drive never in bounds, retee with a stroke penalty.                                                                                                                                                    |                 |                 |                   |                |                  |                  |                   |             |
| 11       | 310'/516'  | 3/3    | Cart path and beyond to left; water; green. If drive never in bounds from Am tee pad, retee with a stroke penalty.                                                                                                                                                              |                 |                 |                   |                |                  |                  |                   |             |
| 12       | 310'/640'  | 3/4    | Cart path and beyond to left; fence and beyond to right. Sand Trap is a HAZARD.                                                                                                                                                                                                 |                 |                 |                   |                |                  |                  |                   |             |
| 13       | 300'       | 3      | Cart path and beyond to left; fence and beyond to right. Sand Trap is a HAZARD.                                                                                                                                                                                                 |                 |                 |                   |                |                  |                  |                   |             |
| or 12/13 | ,          | 5      | Cart path and beyond to left; fence and beyond to right. Sand Trap is a HAZARD.                                                                                                                                                                                                 |                 |                 |                   |                |                  |                  |                   |             |
| 14       |            |        |                                                                                                                                                                                                                                                                                 |                 |                 |                   |                |                  |                  |                   | s, retee    |
| 45       | 0701/0001  | 0/4    | with a stroke penalty.                                                                                                                                                                                                                                                          |                 |                 |                   |                |                  |                  |                   |             |
| 15       | 370'/600'  | 3/4    | Cart path and beyond to right and left.                                                                                                                                                                                                                                         |                 |                 |                   |                |                  |                  |                   |             |
| 16       | 400'       | 3      | Cart path and beyond to right and left.                                                                                                                                                                                                                                         |                 |                 |                   |                |                  |                  |                   |             |
| 17       | 340'/570'  | 3/4    | Cart path and beyond to left, right, and behind the basket; water area; green; fence right and behind the basket.                                                                                                                                                               |                 |                 |                   |                |                  |                  |                   |             |
| 18       |            |        |                                                                                                                                                                                                                                                                                 |                 |                 |                   |                |                  |                  | iee with a stroke | !           |
| 10       | 370'       | 2      | penalty.                                                                                                                                                                                                                                                                        | o riabti t      | fonce and how   | and to loft. Cond | Trop is a UAZA | DD If drive paye | r in bounds rate | a with a atraka   | o o o o ltv |
| 19<br>20 | 500'       | 3<br>3 | Cart path and beyond to right; fence and beyond to left. Sand Trap is a HAZARD. If drive never in bounds, retee with a stroke penalty. Cart path and beyond to right and behind basket; fence and beyond to left; water. If drive never in bounds, retee with a stroke penalty. |                 |                 |                   |                |                  |                  |                   |             |
| 21       | 240'       | 3      | Cart path and beyond to right and behind basket; green. Sand Traps are HAZARDS. If drive never in bounds, retee with a stroke                                                                                                                                                   |                 |                 |                   |                |                  |                  |                   |             |
| 21       | 240        | 3      | penalty.                                                                                                                                                                                                                                                                        |                 |                 |                   |                |                  |                  |                   |             |
| 22       | 400'       | 3      | Cart path and beyond to right and left. Sand Trap is a HAZARD.                                                                                                                                                                                                                  |                 |                 |                   |                |                  |                  |                   |             |
| 23       | 510'       | 4      | Cart path and beyond to right, left, and behind basket; green. Sand Trap is a HAZARD.                                                                                                                                                                                           |                 |                 |                   |                |                  |                  |                   |             |
| Layout   | Tot. Dist. | Par    | Ave, Hole Dist. <                                                                                                                                                                                                                                                               | 300'            | 300' to 400'    | 400' to 500'      | 500' to 600'   | 600' to 700'     | 700' to 800'     | 800' to 900'      | >900'       |
| Am       | 8,520'     | 70     | Average – 370'                                                                                                                                                                                                                                                                  | 3               | 11              | 7                 | 2              | 0                | 0                | 0                 | 0           |
| Pro      | 10,056'    | 73     | Average – 440'                                                                                                                                                                                                                                                                  | 2               | 6               | 7                 | 6              | 2                | 0                | 0                 | 0           |