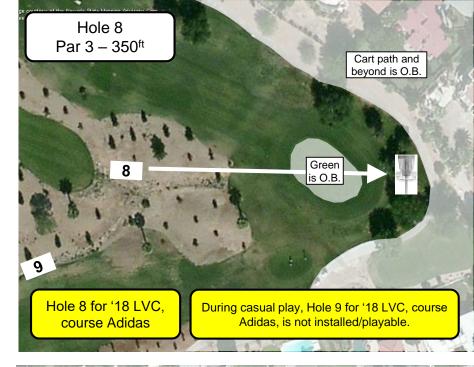

| No.      | Distance   | Par    | Out of Bounds (Sand Traps are HAZARDS – play it where it lies with a one-stroke penalty.)                                                                                                                                                                                       |                 |                 |                   |                |                  |                  |                   |             |
|----------|------------|--------|---------------------------------------------------------------------------------------------------------------------------------------------------------------------------------------------------------------------------------------------------------------------------------|-----------------|-----------------|-------------------|----------------|------------------|------------------|-------------------|-------------|
| 1        | 420'       | 3      | Mesh netting and beyond to left; cart path and beyond to right and left.                                                                                                                                                                                                        |                 |                 |                   |                |                  |                  |                   |             |
| 2        | 400'/540'  | 3/3    | Cart path and beyond to way right, and way left.                                                                                                                                                                                                                                |                 |                 |                   |                |                  |                  |                   |             |
| 3        | 300'       | 3      | Cart path and beyond to                                                                                                                                                                                                                                                         | ZARDS. If drive | never in bounds | s, retee          |                |                  |                  |                   |             |
|          |            |        | with a stroke penalty.                                                                                                                                                                                                                                                          |                 |                 |                   |                |                  |                  |                   |             |
| 4        | 330'/470'  | 3/3    | Cart path and beyond t                                                                                                                                                                                                                                                          |                 |                 |                   |                |                  |                  | M Tee Pad as d    | lrop        |
|          |            |        | zone with stroke penalty. If drive never in bounds from Am tee pad, retee with a stroke penalty.                                                                                                                                                                                |                 |                 |                   |                |                  |                  |                   |             |
| 5        | 290'       | 3      | Cart path and beyond to left; fence and beyond to right; green. If drive never in bounds, retee with a stroke penalty.                                                                                                                                                          |                 |                 |                   |                |                  |                  |                   |             |
| 6        | 450'       | 3      | Cart path and beyond to left; fence and beyond to right. If drive never in bounds, retee with a stroke penalty.                                                                                                                                                                 |                 |                 |                   |                |                  |                  |                   |             |
| or 5/6   | 770'       | 4      | Cart path and beyond to left; fence and beyond to right; green. If drive never in bounds, retee with a stroke penalty.                                                                                                                                                          |                 |                 |                   |                |                  |                  |                   |             |
| 7        | 453'       | 3      | Cart path and beyond to left; fence and beyond to right. If drive never in bounds, retee with a stroke penalty.                                                                                                                                                                 |                 |                 |                   |                |                  |                  |                   |             |
| 8        | 350'       | 3      | Cart path and beyond to right, left, and behind basket; green.                                                                                                                                                                                                                  |                 |                 |                   |                |                  |                  |                   |             |
| 9        | 378'       | 3      | Cart path and beyond to left; water; green.                                                                                                                                                                                                                                     |                 |                 |                   |                |                  |                  |                   |             |
| 10       | 350'       | 3      | Cart path and beyond to right and left; green. Sand Trap is a HAZARD. If drive never in bounds, retee with a stroke penalty.                                                                                                                                                    |                 |                 |                   |                |                  |                  |                   |             |
| 11       | 310'/516'  | 3/3    | Cart path and beyond to left; water; green. If drive never in bounds from Am tee pad, retee with a stroke penalty.                                                                                                                                                              |                 |                 |                   |                |                  |                  |                   |             |
| 12       | 310'/640'  | 3/4    | Cart path and beyond to left; fence and beyond to right. Sand Trap is a HAZARD.                                                                                                                                                                                                 |                 |                 |                   |                |                  |                  |                   |             |
| 13       | 300'       | 3      | Cart path and beyond to left; fence and beyond to right. Sand Trap is a HAZARD.                                                                                                                                                                                                 |                 |                 |                   |                |                  |                  |                   |             |
| or 12/13 | ,          | 5      | Cart path and beyond to left; fence and beyond to right. Sand Trap is a HAZARD.                                                                                                                                                                                                 |                 |                 |                   |                |                  |                  |                   |             |
| 14       |            |        |                                                                                                                                                                                                                                                                                 |                 |                 |                   |                |                  |                  |                   | s, retee    |
| 45       | 0701/0001  | 0/4    | with a stroke penalty.                                                                                                                                                                                                                                                          |                 |                 |                   |                |                  |                  |                   |             |
| 15       | 370'/600'  | 3/4    | Cart path and beyond to right and left.                                                                                                                                                                                                                                         |                 |                 |                   |                |                  |                  |                   |             |
| 16       | 400'       | 3      | Cart path and beyond to right and left.                                                                                                                                                                                                                                         |                 |                 |                   |                |                  |                  |                   |             |
| 17       | 340'/570'  | 3/4    | Cart path and beyond to left, right, and behind the basket; water area; green; fence right and behind the basket.                                                                                                                                                               |                 |                 |                   |                |                  |                  |                   |             |
| 18       |            |        |                                                                                                                                                                                                                                                                                 |                 |                 |                   |                |                  |                  | iee with a stroke | !           |
| 10       | 370'       | 2      | penalty.                                                                                                                                                                                                                                                                        | o riabti t      | fonce and how   | and to loft. Cond | Trop is a UAZA | DD If drive paye | r in bounds rate | a with a atraka   | o o o o ltv |
| 19<br>20 | 500'       | 3<br>3 | Cart path and beyond to right; fence and beyond to left. Sand Trap is a HAZARD. If drive never in bounds, retee with a stroke penalty. Cart path and beyond to right and behind basket; fence and beyond to left; water. If drive never in bounds, retee with a stroke penalty. |                 |                 |                   |                |                  |                  |                   |             |
| 21       | 240'       | 3      | Cart path and beyond to right and behind basket; green. Sand Traps are HAZARDS. If drive never in bounds, retee with a stroke                                                                                                                                                   |                 |                 |                   |                |                  |                  |                   |             |
| 21       | 240        | 3      | penalty.                                                                                                                                                                                                                                                                        |                 |                 |                   |                |                  |                  |                   |             |
| 22       | 400'       | 3      | Cart path and beyond to right and left. Sand Trap is a HAZARD.                                                                                                                                                                                                                  |                 |                 |                   |                |                  |                  |                   |             |
| 23       | 510'       | 4      | Cart path and beyond to right, left, and behind basket; green. Sand Trap is a HAZARD.                                                                                                                                                                                           |                 |                 |                   |                |                  |                  |                   |             |
| Layout   | Tot. Dist. | Par    | Ave, Hole Dist. <                                                                                                                                                                                                                                                               | 300'            | 300' to 400'    | 400' to 500'      | 500' to 600'   | 600' to 700'     | 700' to 800'     | 800' to 900'      | >900'       |
| Am       | 8,520'     | 70     | Average – 370'                                                                                                                                                                                                                                                                  | 3               | 11              | 7                 | 2              | 0                | 0                | 0                 | 0           |
| Pro      | 10,056'    | 73     | Average – 440'                                                                                                                                                                                                                                                                  | 2               | 6               | 7                 | 6              | 2                | 0                | 0                 | 0           |