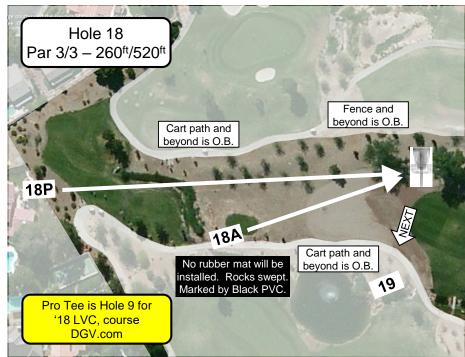

| No.      | Distance   | Par    | Out of Bounds (Sand Traps are HAZARDS – play it where it lies with a one-stroke penalty.)                                                                                                                                                                                       |                 |                 |                   |                |                  |                  |                   |             |
|----------|------------|--------|---------------------------------------------------------------------------------------------------------------------------------------------------------------------------------------------------------------------------------------------------------------------------------|-----------------|-----------------|-------------------|----------------|------------------|------------------|-------------------|-------------|
| 1        | 420'       | 3      | Mesh netting and beyond to left; cart path and beyond to right and left.                                                                                                                                                                                                        |                 |                 |                   |                |                  |                  |                   |             |
| 2        | 400'/540'  | 3/3    | Cart path and beyond to way right, and way left.                                                                                                                                                                                                                                |                 |                 |                   |                |                  |                  |                   |             |
| 3        | 300'       | 3      | Cart path and beyond to                                                                                                                                                                                                                                                         | ZARDS. If drive | never in bounds | s, retee          |                |                  |                  |                   |             |
|          |            |        | with a stroke penalty.                                                                                                                                                                                                                                                          |                 |                 |                   |                |                  |                  |                   |             |
| 4        | 330'/470'  | 3/3    | Cart path and beyond t                                                                                                                                                                                                                                                          |                 |                 |                   |                |                  |                  | M Tee Pad as d    | lrop        |
|          |            |        | zone with stroke penalty. If drive never in bounds from Am tee pad, retee with a stroke penalty.                                                                                                                                                                                |                 |                 |                   |                |                  |                  |                   |             |
| 5        | 290'       | 3      | Cart path and beyond to left; fence and beyond to right; green. If drive never in bounds, retee with a stroke penalty.                                                                                                                                                          |                 |                 |                   |                |                  |                  |                   |             |
| 6        | 450'       | 3      | Cart path and beyond to left; fence and beyond to right. If drive never in bounds, retee with a stroke penalty.                                                                                                                                                                 |                 |                 |                   |                |                  |                  |                   |             |
| or 5/6   | 770'       | 4      | Cart path and beyond to left; fence and beyond to right; green. If drive never in bounds, retee with a stroke penalty.                                                                                                                                                          |                 |                 |                   |                |                  |                  |                   |             |
| 7        | 453'       | 3      | Cart path and beyond to left; fence and beyond to right. If drive never in bounds, retee with a stroke penalty.                                                                                                                                                                 |                 |                 |                   |                |                  |                  |                   |             |
| 8        | 350'       | 3      | Cart path and beyond to right, left, and behind basket; green.                                                                                                                                                                                                                  |                 |                 |                   |                |                  |                  |                   |             |
| 9        | 378'       | 3      | Cart path and beyond to left; water; green.                                                                                                                                                                                                                                     |                 |                 |                   |                |                  |                  |                   |             |
| 10       | 350'       | 3      | Cart path and beyond to right and left; green. Sand Trap is a HAZARD. If drive never in bounds, retee with a stroke penalty.                                                                                                                                                    |                 |                 |                   |                |                  |                  |                   |             |
| 11       | 310'/516'  | 3/3    | Cart path and beyond to left; water; green. If drive never in bounds from Am tee pad, retee with a stroke penalty.                                                                                                                                                              |                 |                 |                   |                |                  |                  |                   |             |
| 12       | 310'/640'  | 3/4    | Cart path and beyond to left; fence and beyond to right. Sand Trap is a HAZARD.                                                                                                                                                                                                 |                 |                 |                   |                |                  |                  |                   |             |
| 13       | 300'       | 3      | Cart path and beyond to left; fence and beyond to right. Sand Trap is a HAZARD.                                                                                                                                                                                                 |                 |                 |                   |                |                  |                  |                   |             |
| or 12/13 | ,          | 5      | Cart path and beyond to left; fence and beyond to right. Sand Trap is a HAZARD.                                                                                                                                                                                                 |                 |                 |                   |                |                  |                  |                   |             |
| 14       |            |        |                                                                                                                                                                                                                                                                                 |                 |                 |                   |                |                  |                  |                   | s, retee    |
| 45       | 0701/0001  | 0/4    | with a stroke penalty.                                                                                                                                                                                                                                                          |                 |                 |                   |                |                  |                  |                   |             |
| 15       | 370'/600'  | 3/4    | Cart path and beyond to right and left.                                                                                                                                                                                                                                         |                 |                 |                   |                |                  |                  |                   |             |
| 16       | 400'       | 3      | Cart path and beyond to right and left.                                                                                                                                                                                                                                         |                 |                 |                   |                |                  |                  |                   |             |
| 17       | 340'/570'  | 3/4    | Cart path and beyond to left, right, and behind the basket; water area; green; fence right and behind the basket.                                                                                                                                                               |                 |                 |                   |                |                  |                  |                   |             |
| 18       |            |        |                                                                                                                                                                                                                                                                                 |                 |                 |                   |                |                  |                  | iee with a stroke | !           |
| 10       | 370'       | 2      | penalty.                                                                                                                                                                                                                                                                        | o riabti t      | fonce and how   | and to loft. Cond | Trop is a UAZA | DD If drive paye | r in bounds rate | a with a atraka   | o o o o ltv |
| 19<br>20 | 500'       | 3<br>3 | Cart path and beyond to right; fence and beyond to left. Sand Trap is a HAZARD. If drive never in bounds, retee with a stroke penalty. Cart path and beyond to right and behind basket; fence and beyond to left; water. If drive never in bounds, retee with a stroke penalty. |                 |                 |                   |                |                  |                  |                   |             |
| 21       | 240'       | 3      | Cart path and beyond to right and behind basket; green. Sand Traps are HAZARDS. If drive never in bounds, retee with a stroke                                                                                                                                                   |                 |                 |                   |                |                  |                  |                   |             |
| 21       | 240        | 3      | penalty.                                                                                                                                                                                                                                                                        |                 |                 |                   |                |                  |                  |                   |             |
| 22       | 400'       | 3      | Cart path and beyond to right and left. Sand Trap is a HAZARD.                                                                                                                                                                                                                  |                 |                 |                   |                |                  |                  |                   |             |
| 23       | 510'       | 4      | Cart path and beyond to right, left, and behind basket; green. Sand Trap is a HAZARD.                                                                                                                                                                                           |                 |                 |                   |                |                  |                  |                   |             |
| Layout   | Tot. Dist. | Par    | Ave, Hole Dist. <                                                                                                                                                                                                                                                               | 300'            | 300' to 400'    | 400' to 500'      | 500' to 600'   | 600' to 700'     | 700' to 800'     | 800' to 900'      | >900'       |
| Am       | 8,520'     | 70     | Average – 370'                                                                                                                                                                                                                                                                  | 3               | 11              | 7                 | 2              | 0                | 0                | 0                 | 0           |
| Pro      | 10,056'    | 73     | Average – 440'                                                                                                                                                                                                                                                                  | 2               | 6               | 7                 | 6              | 2                | 0                | 0                 | 0           |