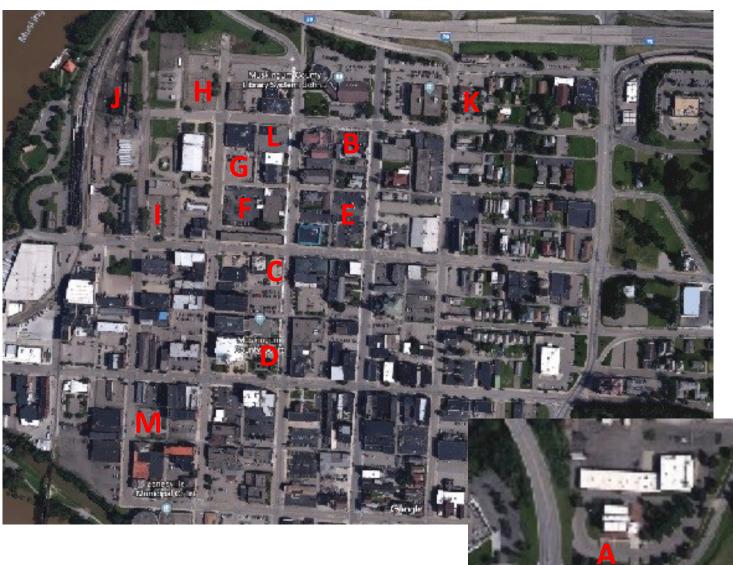

## **Approved Zanesville 1/2 Marathon Parking Options**

A. Ohio ECU/Merrill Lynch 905 Zane St.

B. Grace United Methodist Church Corner of Shinnick St & N 6th St.

C. Market House Inn 424 Market Street

D. Courthouse Lot Corner of N. 5th Street and Main Street

E. Century National Bank
F. Community Bank
G. Muskingum County Senior Center
160 N 4th Street

H. Secrest Auditorium Corner of Shinnick St. & N. 4th Street
I. City Lot Corner of Market Street & 3rd Street
J. City Lot End of 3rd Street near interstate

K. MVESC Lots: Corner of 7th Street & Elberon Ave AND Corner of 7th Street & Shinnick Ave.

L. **St. Thomas School** 144 N 5th Street

M. Quality Care Partners S. 3rd Street across from the American Legion