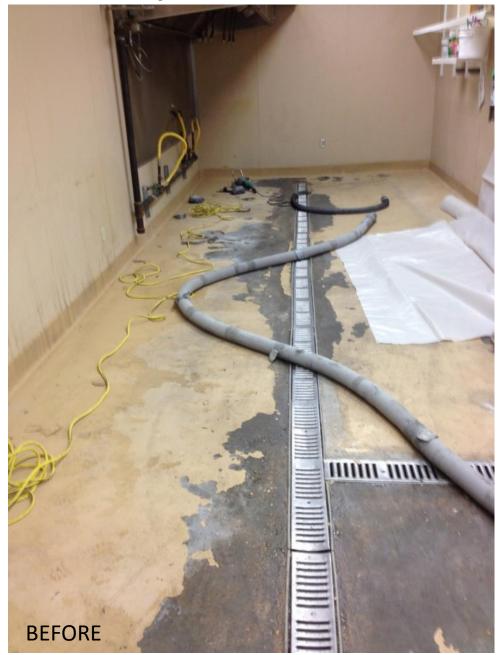

rs a line of repair compounds to repair:

- Tube sheets ٠
- Pumps
- Impellors
- Tank lining
- Pipe wrap repair
- Glass line vessels
- Acid pads
- Secondary containment •
- **Epoxy floors**
- **Decorative floors**
- Coolers
- Freezers
- **Restaurant kitchen floors**

We also offer many other repairs where replacement is not an option. FMJ will evaluate your problems and offer you cost effective solutions with well trained highly skilled technicians to install our Novalac Chemical Resistant Products. We have over 30 plus years installing epoxy repair compounds to protect against erosion, corrosion and chemical attack. Our services will provide you with the correct product to serve your needs and give you many years of service.

Please see below some of our completed projects.





















Preparing







# Grocery Store Cooler



# **Grocery Store Deli**



# **Grocery Store Deli**



# **Grocery Store Deli**









#### **Grocery Store Meat Room** ERMA"R'

4.1



























## **Circulating Water Pump**



## **Circulating Water Pump**



## **Circulating Water Pump**



## School Locker Room



## School Locker Room



## School Locker Room









## **Concrete Beam At Papermill**



## **Concrete Beam At Papermill**



## **Concrete Beam At Papermill**



#### Please contact us for your installation needs:



#### **Ricky Carter**

43317 Moody Dixon Road Prairieville, LA 70769 LA Contractor's # 70181 Cell: 225-413-3788 Email: <u>support@fmjenterprises.com</u> Web: <u>www.fmjenterprises.com</u>