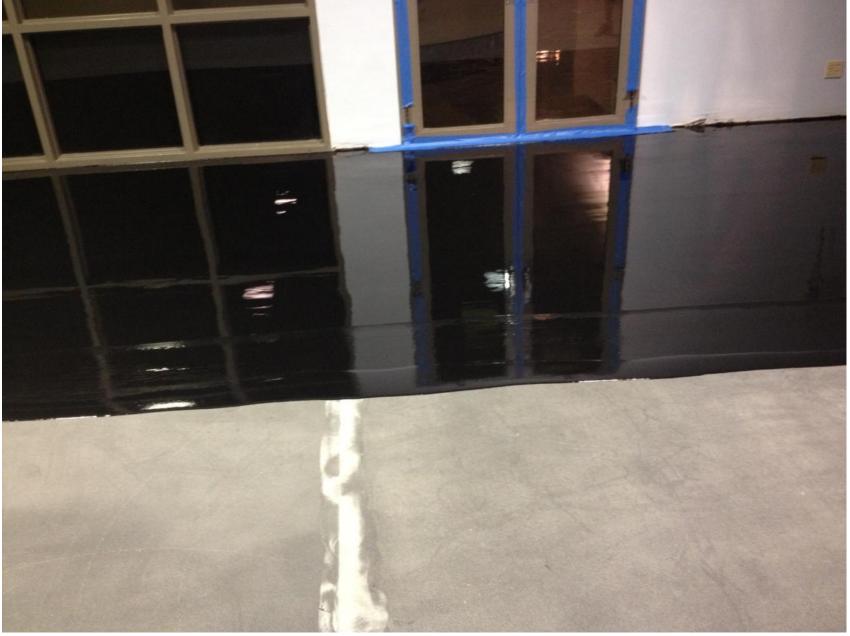

LLC offers a line of repair compounds to repair:

- Tube sheets ٠
- Pumps
- Impellors
- Tank lining
- Pipe wrap repair
- Glass line vessels
- Acid pads
- Secondary containment •
- **Epoxy floors**
- **Decorative floors**
- Coolers
- Freezers
- **Restaurant kitchen floors**

We also offer many other repairs where replacement is not an option. FMJ will evaluate your problems and offer you cost effective solutions with well trained highly skilled technicians to install our Novalac Chemical Resistant Products. We have over 30 plus years installing epoxy repair compounds to protect against erosion, corrosion and chemical attack. Our services will provide you with the correct product to serve your needs and give you many years of service.

Please see below some of our completed projects.





















Preparing







# Grocery Store Cooler



# **Grocery Store Deli**



# **Grocery Store Deli**



# **Grocery Store Deli**









#### **Grocery Store Meat Room** ERMA"R'

4.1



























## **Circulating Water Pump**



## **Circulating Water Pump**



## **Circulating Water Pump**



## School Locker Room



## School Locker Room



## School Locker Room









## **Concrete Beam At Papermill**



## **Concrete Beam At Papermill**



## **Concrete Beam At Papermill**



#### Please contact us for your installation needs:



#### **Ricky Carter**

43317 Moody Dixon Road Prairieville, LA 70769 LA Contractor's # 70181 Cell: 225-413-3788 Email: <u>support@fmjenterprises.com</u> Web: <u>www.fmjenterprises.com</u>