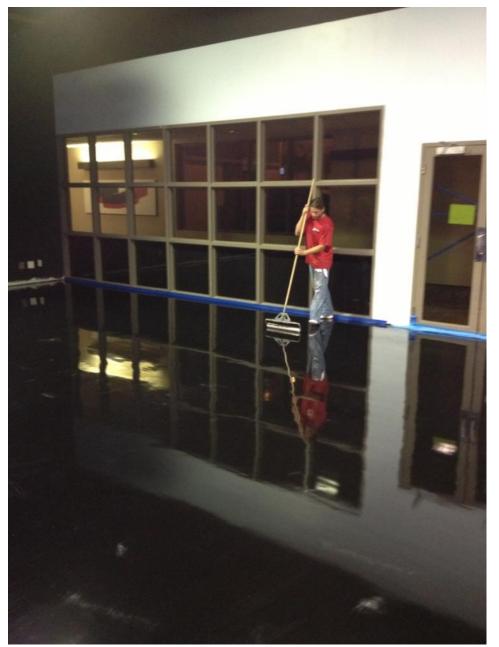

C offers a line of repair compounds to repair:

- Tube sheets ٠
- Pumps
- Impellors
- Tank lining
- Pipe wrap repair
- Glass line vessels
- Acid pads
- Secondary containment •
- **Epoxy floors**
- **Decorative floors**
- Coolers
- Freezers
- **Restaurant kitchen floors**

We also offer many other repairs where replacement is not an option. FMJ will evaluate your problems and offer you cost effective solutions with well trained highly skilled technicians to install our Novalac Chemical Resistant Products. We have over 30 plus years installing epoxy repair compounds to protect against erosion, corrosion and chemical attack. Our services will provide you with the correct product to serve your needs and give you many years of service.

Please see below some of our completed projects.





















Preparing







# Grocery Store Cooler



# **Grocery Store Deli**



# **Grocery Store Deli**



# **Grocery Store Deli**









#### **Grocery Store Meat Room** ERMA"R'

4.1



























## **Circulating Water Pump**



## **Circulating Water Pump**



## **Circulating Water Pump**



## School Locker Room



## School Locker Room



## School Locker Room









## **Concrete Beam At Papermill**



## **Concrete Beam At Papermill**



## **Concrete Beam At Papermill**



#### Please contact us for your installation needs:



#### **Ricky Carter**

43317 Moody Dixon Road Prairieville, LA 70769 LA Contractor's # 70181 Cell: 225-413-3788 Email: <u>support@fmjenterprises.com</u> Web: <u>www.fmjenterprises.com</u>