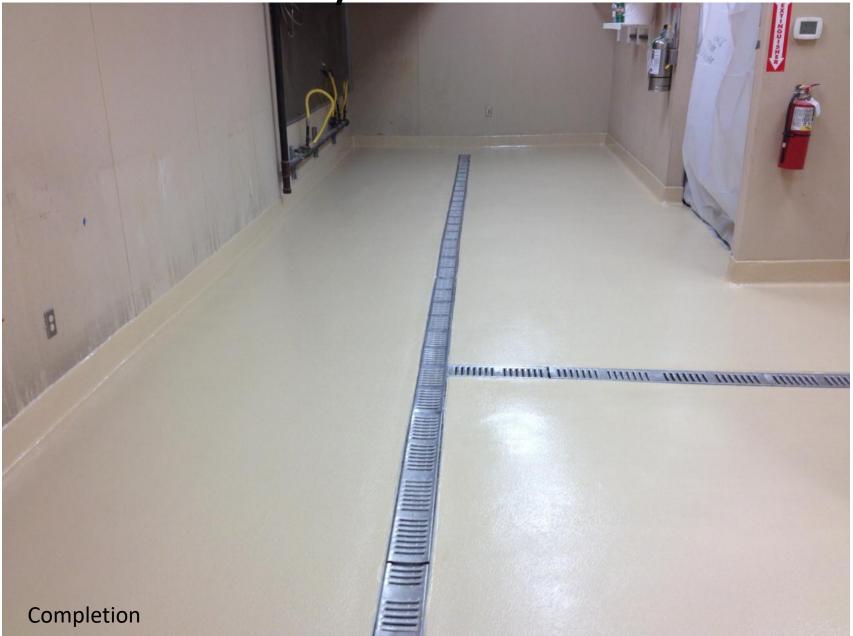

compounds to repair:

- Tube sheets ٠
- Pumps
- Impellors
- Tank lining
- Pipe wrap repair
- Glass line vessels
- Acid pads
- Secondary containment •
- **Epoxy floors**
- **Decorative floors**
- Coolers
- Freezers
- **Restaurant kitchen floors**

We also offer many other repairs where replacement is not an option. FMJ will evaluate your problems and offer you cost effective solutions with well trained highly skilled technicians to install our Novalac Chemical Resistant Products. We have over 30 plus years installing epoxy repair compounds to protect against erosion, corrosion and chemical attack. Our services will provide you with the correct product to serve your needs and give you many years of service.

Please see below some of our completed projects.





















Preparing







# Grocery Store Cooler



# **Grocery Store Deli**



# **Grocery Store Deli**



# **Grocery Store Deli**









#### **Grocery Store Meat Room** ERMA"R'

4.1



























## **Circulating Water Pump**



## **Circulating Water Pump**



## **Circulating Water Pump**



## School Locker Room



## School Locker Room



## School Locker Room









## **Concrete Beam At Papermill**



## **Concrete Beam At Papermill**



## **Concrete Beam At Papermill**



#### Please contact us for your installation needs:



#### **Ricky Carter**

43317 Moody Dixon Road Prairieville, LA 70769 LA Contractor's # 70181 Cell: 225-413-3788 Email: <u>support@fmjenterprises.com</u> Web: <u>www.fmjenterprises.com</u>