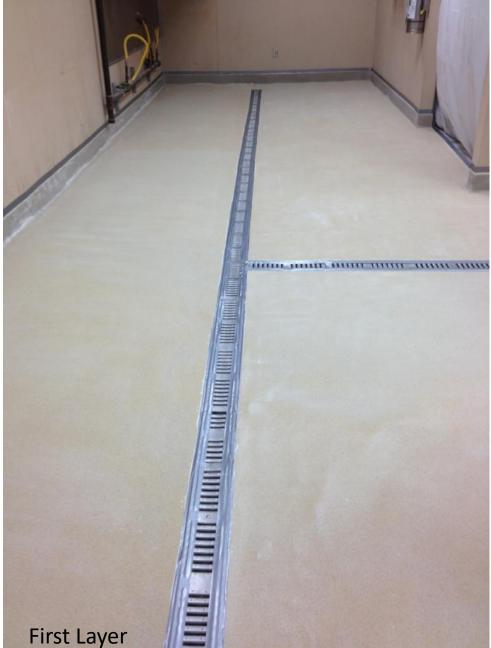

ir compounds to repair:

- Tube sheets ٠
- Pumps
- Impellors
- Tank lining
- Pipe wrap repair
- Glass line vessels
- Acid pads
- Secondary containment •
- **Epoxy floors**
- **Decorative floors**
- Coolers
- Freezers
- **Restaurant kitchen floors**

We also offer many other repairs where replacement is not an option. FMJ will evaluate your problems and offer you cost effective solutions with well trained highly skilled technicians to install our Novalac Chemical Resistant Products. We have over 30 plus years installing epoxy repair compounds to protect against erosion, corrosion and chemical attack. Our services will provide you with the correct product to serve your needs and give you many years of service.

Please see below some of our completed projects.





















Preparing







# Grocery Store Cooler



# **Grocery Store Deli**



# **Grocery Store Deli**



# **Grocery Store Deli**









#### **Grocery Store Meat Room** ERMA"R'

4.1



























## **Circulating Water Pump**



## **Circulating Water Pump**



## **Circulating Water Pump**



## School Locker Room



## School Locker Room



## School Locker Room









## **Concrete Beam At Papermill**



## **Concrete Beam At Papermill**



## **Concrete Beam At Papermill**



#### Please contact us for your installation needs:



#### **Ricky Carter**

43317 Moody Dixon Road Prairieville, LA 70769 LA Contractor's # 70181 Cell: 225-413-3788 Email: <u>support@fmjenterprises.com</u> Web: <u>www.fmjenterprises.com</u>