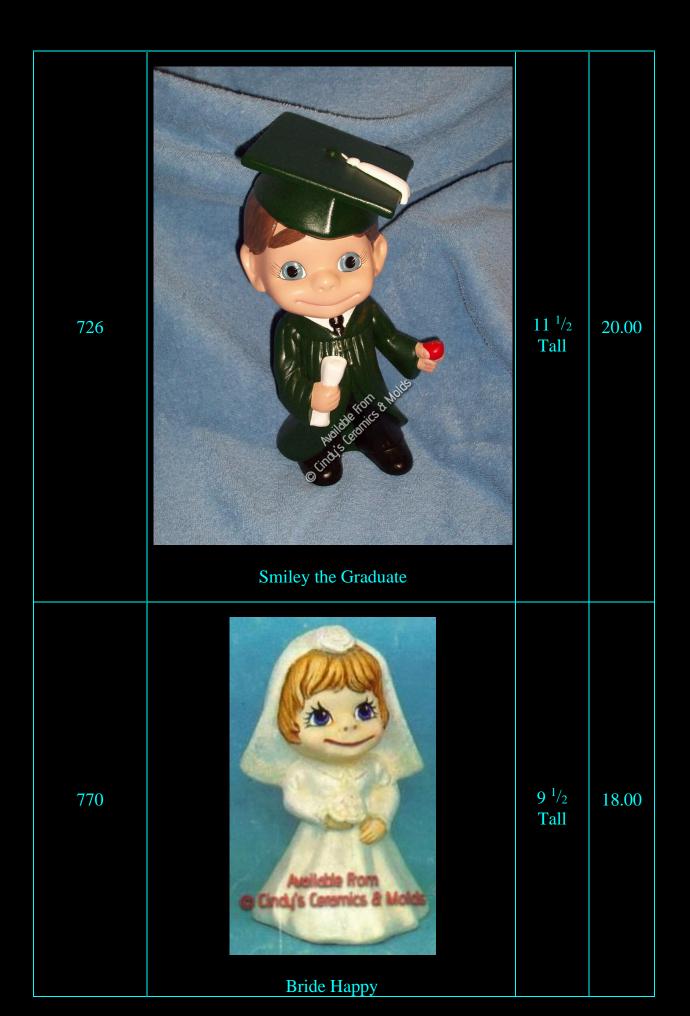

## Special Occasions & Miscellaneous Items

| 725                | Item Number | Description | Size<br>(Inches) | Bisque |
|--------------------|-------------|-------------|------------------|--------|
| Happy the Graduate | 725         |             |                  | 20.00  |