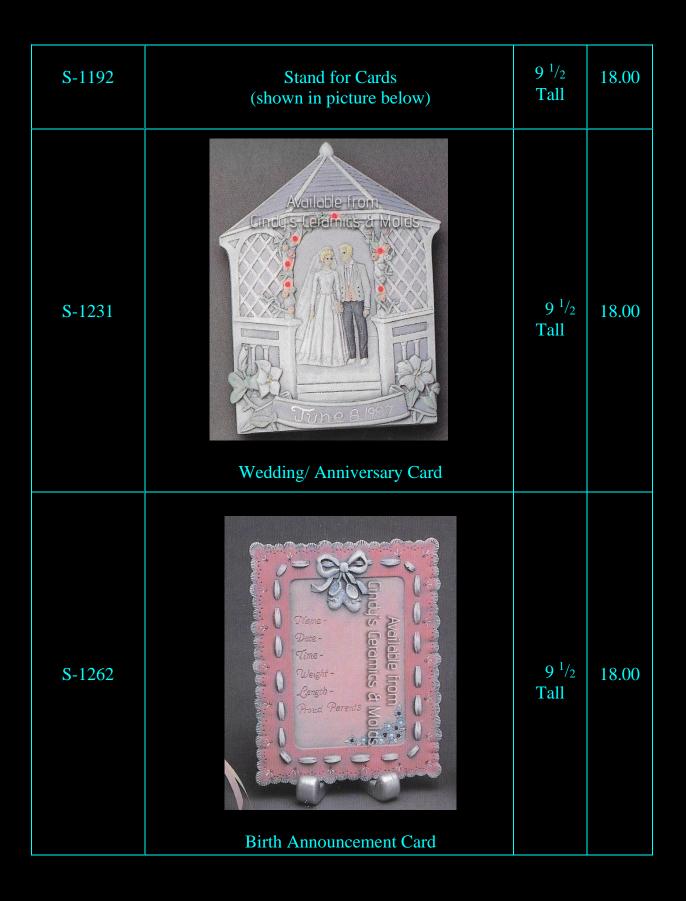

| 771       | <image/>                     | 9 <sup>1</sup> /2<br>Tall             | 18.00        |
|-----------|------------------------------|---------------------------------------|--------------|
| 770 & 771 | Wedding Smiley & Happy (Set) | 9 <sup>1</sup> / <sub>2</sub><br>Tall | 35.00        |
| J-1712    |                              | 5 Tall                                | 12.60<br>set |