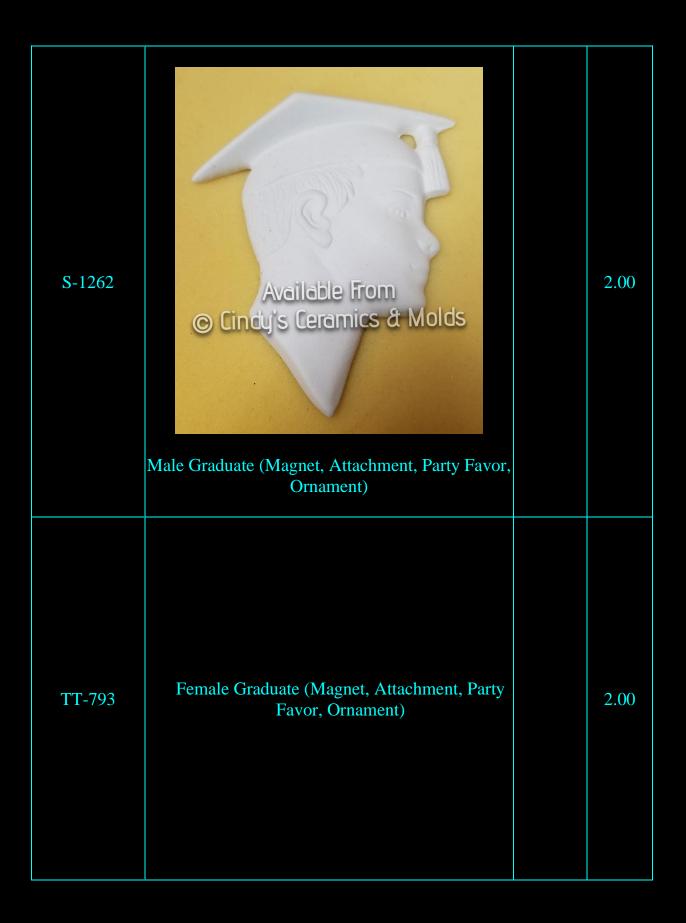

## Special Occasions & Miscellaneous Items

| 725                | Item Number | Description | Size<br>(Inches) | Bisque |
|--------------------|-------------|-------------|------------------|--------|
| Happy the Graduate | 725         |             |                  | 20.00  |