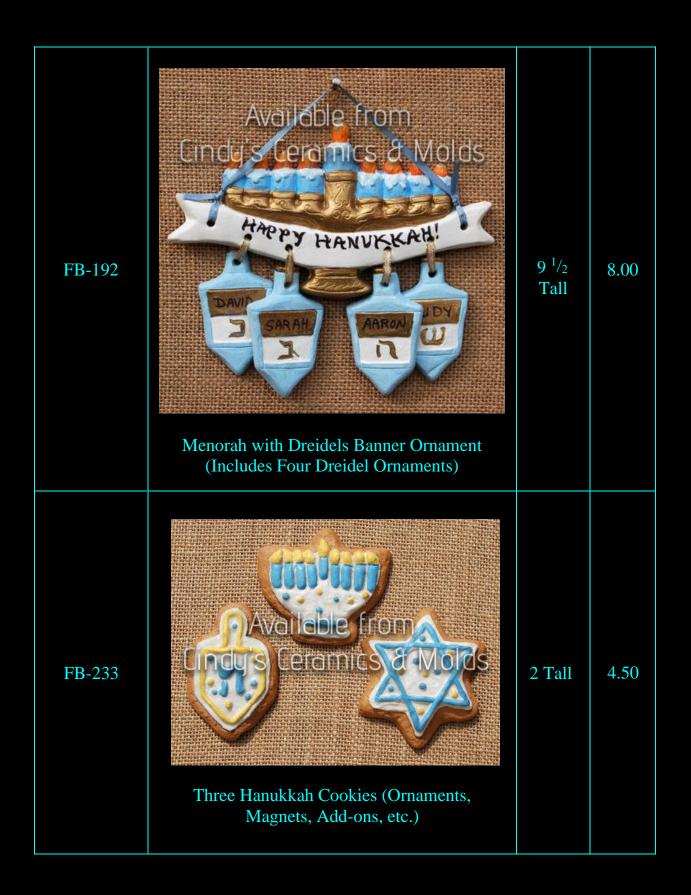

| MAC-B-1334 | Image: Constraint of the second se | 9 <sup>1</sup> / <sub>2</sub><br>Tall              | 22.50        |
|------------|-------------------------------------------------------------------------------------------------------------------------------------------------------------------------------------------------------------------------------------------------------------------------------------------------------------------------------------------------------------------------------------------------------------------------------------------------------------------------------------------------------------------------------------------------------------------------------------------------------------------------------------------------------------------------------------------------------------------------------------------------------------------------------------------------------------------------------------------------------------------------------------------------------------------------------------------------------------------------------------------------------------------------------------------------------------------------------------------------------------------------------------------------------------------------------------------------------------------------------------------------------------------------------------------------------------------------------------------------------------------------------------------------------------------------------------------------------------------------------------------------------------------------------------------------------------------------------------------------------------------------------------------------------------------------------------------------------------------------------------------------------------------------------------------------------------------------------------------------------------------------------------------------------------------------------------------------------------------------------------------------------------------------------------------------------------------------------------------------|----------------------------------------------------|--------------|
| MAC-B-1712 | Six Small Ribbon Pins/ Magnets (shown on the                                                                                                                                                                                                                                                                                                                                                                                                                                                                                                                                                                                                                                                                                                                                                                                                                                                                                                                                                                                                                                                                                                                                                                                                                                                                                                                                                                                                                                                                                                                                                                                                                                                                                                                                                                                                                                                                                                                                                                                                                                                    | 3 Tall by<br>1 <sup>3</sup> / <sub>4</sub><br>Wide | 1.50<br>each |
| MAC-B-1713 | right)                                                                                                                                                                                                                                                                                                                                                                                                                                                                                                                                                                                                                                                                                                                                                                                                                                                                                                                                                                                                                                                                                                                                                                                                                                                                                                                                                                                                                                                                                                                                                                                                                                                                                                                                                                                                                                                                                                                                                                                                                                                                                          | 4 Tall by<br>1 <sup>3</sup> / <sub>4</sub><br>Wide | 2.00<br>each |