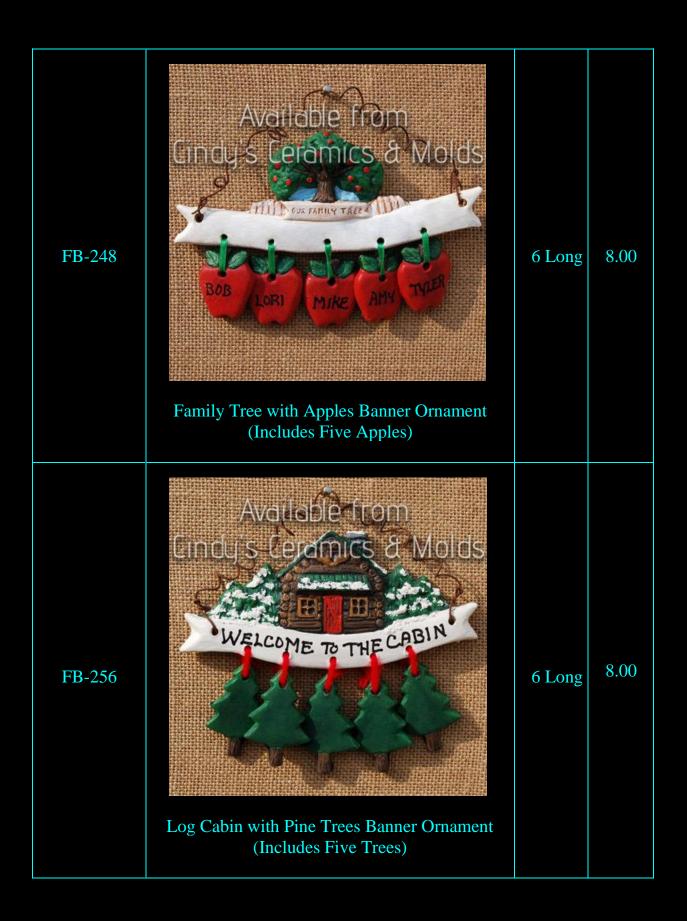

| 4 Tall by<br>1 <sup>3</sup> / <sub>4</sub><br>Wide | 2.00<br>each |