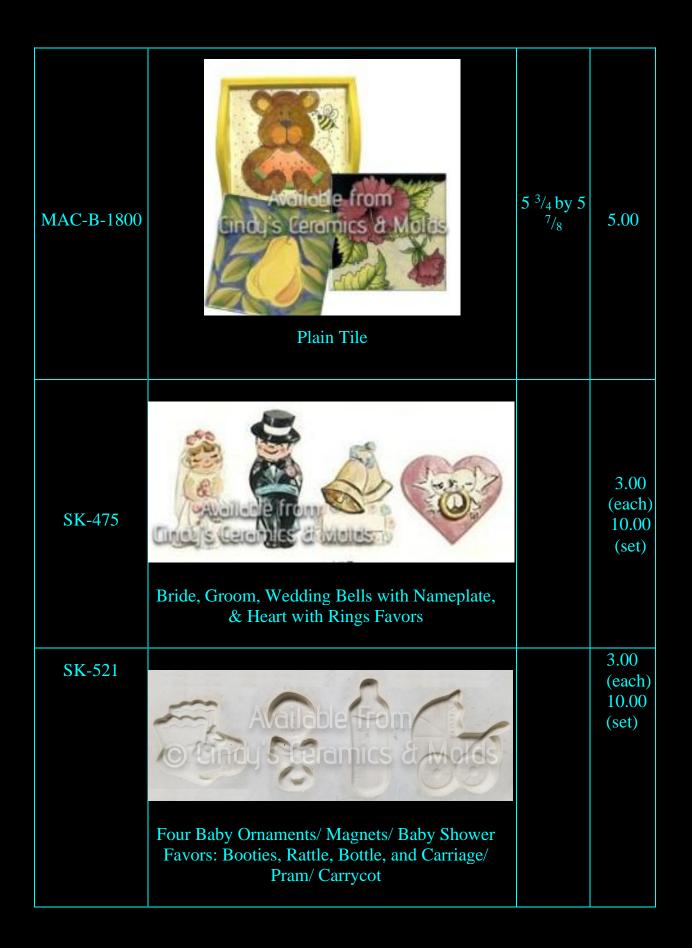

## Special Occasions & Miscellaneous Items

| 725                | Item Number | Description | Size<br>(Inches) | Bisque |
|--------------------|-------------|-------------|------------------|--------|
| Happy the Graduate | 725         |             |                  | 20.00  |