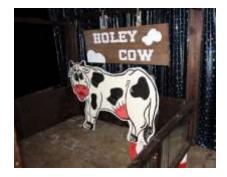

#### **Stable**

Game: "Holey" Cow

Players try to throw small hay bails throw the "holes" in the cow. If successful the hay drops on the bulls eye. .

Size:8' Deep x 8' Wide x 120" Tall Built in LED lighting (battery powered)