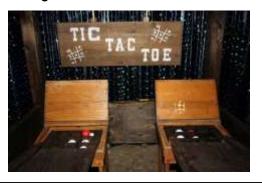

## **General Store**

Game: Milk Jug Toss

Players toss Softballs at the old time Milk Jugs.

Size:8' Deep x 8' Wide x 120" Tall Built in LED lighting (battery powered)

Staffing: One game attendant

Game: Tic Tac Toe

Players roll balls into the old time school desk to make a Tic Tac Toe.

Size:8' Deep x 8' Wide x 120" Tall Built in LED lighting (battery powered)

Staffing: One game attendant