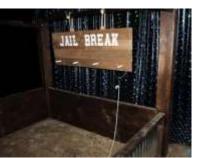

Game: Jail Break

Players toss a rope and hook trying to get the jail keys to escape. .

Size:8' Deep x 8' Wide x 120" Tall Built in LED lighting (battery powered)

**Post Office** 

Game: Mail Drop

Players use a mallet to launch Bing bags trying to make it in the postbox.