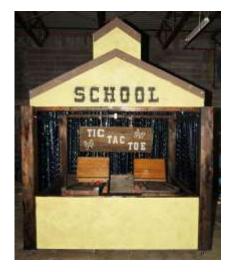

## **General Store**

Game: Milk Jug Toss

Players toss Softballs at the old time Milk Jugs.

Size:8' Deep x 8' Wide x 120" Tall Built in LED lighting (battery powered)

Staffing: One game attendant

Game: Tic Tac Toe

Players roll balls into the old time school desk to make a Tic Tac Toe.

Size:8' Deep x 8' Wide x 120" Tall Built in LED lighting (battery powered)

Staffing: One game attendant