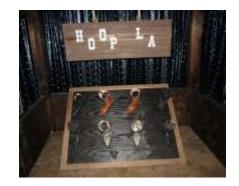

Size:8' Deep x 8' Wide x 120" Tall Built in LED lighting (battery powered)

Staffing: One game attendant

Game: Hoop La

Players toss hoops trying to lasso the boots

Size:8' Deep x 8' Wide x 120" Tall Built in LED lighting (battery powered)