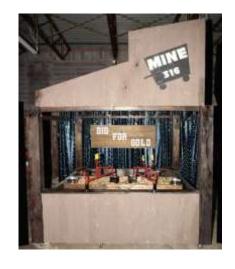

## Mine

Game: Dig For Gold

Players use their crane to dig for gold.

Size:8' Deep x 8' Wide x 120" Tall Built in LED lighting (battery powered)

Staffing: One game attendant