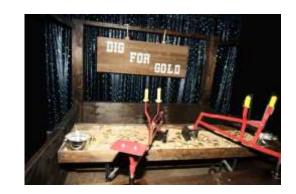

## Mine

Game: Dig For Gold

Players use their crane to dig for gold.

Size:8' Deep x 8' Wide x 120" Tall Built in LED lighting (battery powered)

Staffing: One game attendant