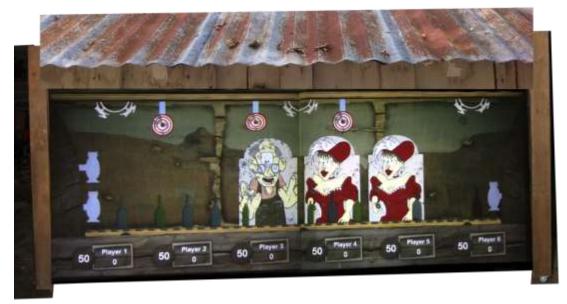

# **Western Shooting Gallery**

Players: 6

Size: 15' wide x 14' deep Power: 110 Volt 10 AMPS

Staffing: none