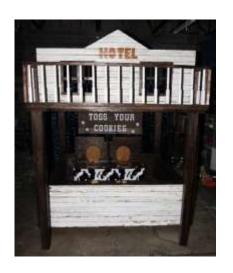

## **Old West Hotel**

Game: Toss Your Cookies

Players toss cookies at the target.

Size:8' Deep x 8' Wide x 120" Tall Built in LED lighting (battery powered)

Staffing: One game attendant