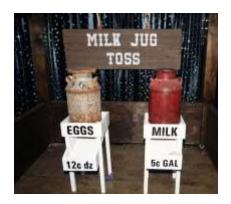

## **General Store**

Game: Milk Jug Toss

Players toss Softballs at the old time Milk Jugs.

Size:8' Deep x 8' Wide x 120" Tall Built in LED lighting (battery powered)

Staffing: One game attendant

Game: Tic Tac Toe