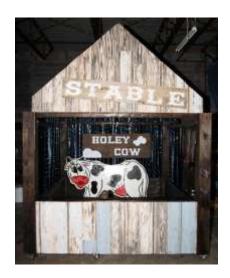

#### **Stable**

Game: "Holey" Cow

Players try to throw small hay bails throw the "holes" in the cow. If successful the hay drops on the bulls eye. .

Size:8' Deep x 8' Wide x 120" Tall Built in LED lighting (battery powered)