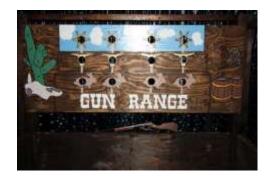

## Gunsmith

Game: Gun Range

Players shoot cork rifles at the range targets.

Size:8' Deep x 8' Wide x 120" Tall Built in LED lighting (battery powered)

Staffing: One game attendant