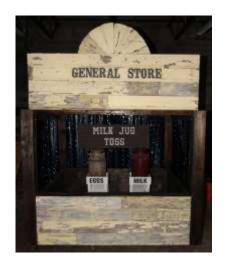

## **General Store**

Game: Milk Jug Toss

Players toss Softballs at the old time Milk Jugs.

Size:8' Deep x 8' Wide x 120" Tall Built in LED lighting (battery powered)

Staffing: One game attendant

Game: Tic Tac Toe