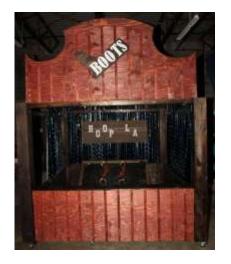

Size:8' Deep x 8' Wide x 120" Tall Built in LED lighting (battery powered)

Staffing: One game attendant

Game: Hoop La

Players toss hoops trying to lasso the boots

Size:8' Deep x 8' Wide x 120" Tall Built in LED lighting (battery powered)

Staffing: One game attendant