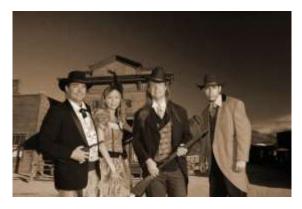

## **Old West Photos**

Size: 12" wide x 12' deep Power: 110 Volt 10 AMPS

Staffing: Photographer