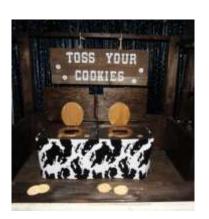

## **Old West Hotel**

Game: Toss Your Cookies

Players toss cookies at the target.

Size:8' Deep x 8' Wide x 120" Tall Built in LED lighting (battery powered)

Staffing: One game attendant