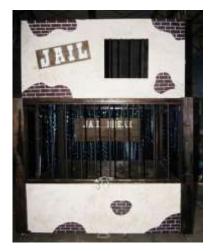

Game: Jail Break

Players toss a rope and hook trying to get the jail keys to escape. .

Size:8' Deep x 8' Wide x 120" Tall Built in LED lighting (battery powered)

**Post Office** 

Game: Mail Drop

Players use a mallet to launch Bing bags trying to make it in the postbox.