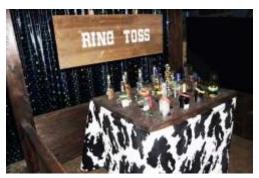

## Saloon

Game: Ring Bottle Toss

Players toss rings at the bottles.

Size:8' Deep x 8' Wide x 120" Tall Built in LED lighting (battery powered)

Staffing: One game attendant