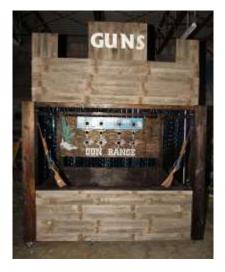

## Gunsmith

Game: Gun Range

Players shoot cork rifles at the range targets.

Size:8' Deep x 8' Wide x 120" Tall Built in LED lighting (battery powered)

Staffing: One game attendant