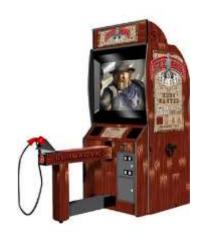

## **6 Gun Select**

Players: 1

Size: 4' wide x 5' deep Power: 110 Volt 10 AMPS

Staffing: none