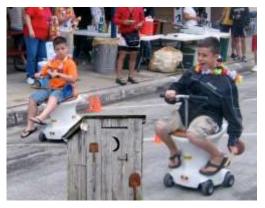

## **Outhouse racing**

Players: 2

Size: area 20' x 30'

Power: None

Staffing: Included