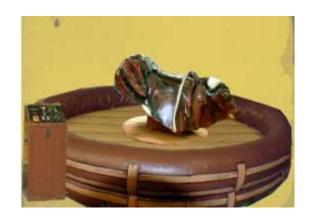

## **Mechanical Bull**

Players: 1

Size:15' diameter

Power: 110 volt 20 amps

Staffing: Included