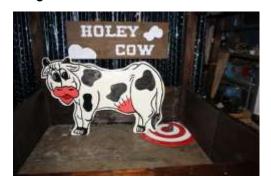

#### **Stable**

Game: "Holey" Cow

Players try to throw small hay bails throw the "holes" in the cow. If successful the hay drops on the bulls eye. .

Size:8' Deep x 8' Wide x 120" Tall Built in LED lighting (battery powered)