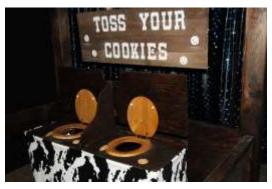

## **Old West Hotel**

Game: Toss Your Cookies

Players toss cookies at the target.

Size:8' Deep x 8' Wide x 120" Tall Built in LED lighting (battery powered)

Staffing: One game attendant