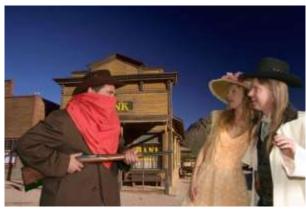

## **Old West Photos**

Size: 12" wide x 12' deep Power: 110 Volt 10 AMPS

Staffing: Photographer