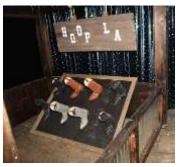

Size:8' Deep x 8' Wide x 120" Tall Built in LED lighting (battery powered)

Staffing: One game attendant

Game: Hoop La

Players toss hoops trying to lasso the boots

Size:8' Deep x 8' Wide x 120" Tall Built in LED lighting (battery powered)