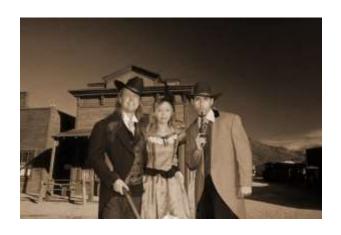

## **Old West Photos**

Size: 12" wide x 12' deep Power: 110 Volt 10 AMPS

Staffing: Photographer