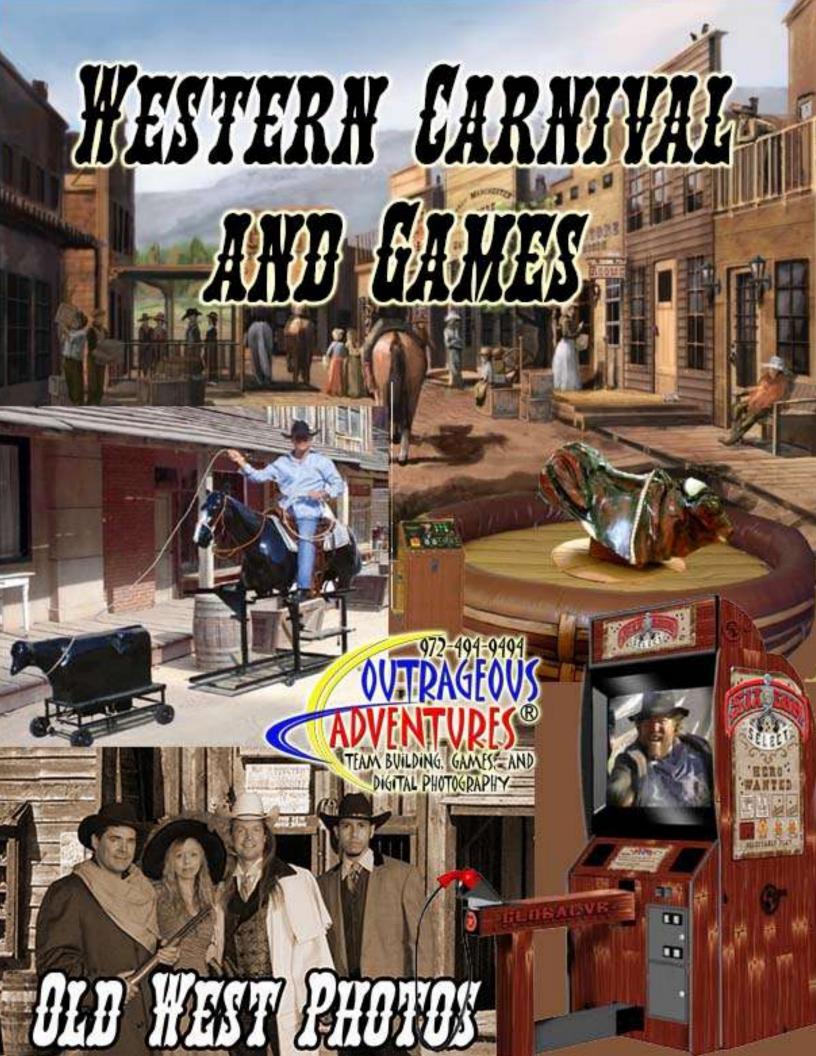

Game: Jail Break

Players toss a rope and hook trying to get the jail keys to escape. .

Size:8' Deep x 8' Wide x 120" Tall Built in LED lighting (battery powered)

**Post Office** 

Game: Mail Drop

Players use a mallet to launch Bing bags trying to make it in the postbox.