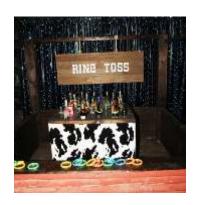

## Saloon

Game: Ring Bottle Toss

Players toss rings at the bottles.

Size:8' Deep x 8' Wide x 120" Tall Built in LED lighting (battery powered)

Staffing: One game attendant