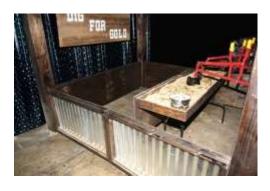

## Mine

Game: Dig For Gold

Players use their crane to dig for gold.

Size:8' Deep x 8' Wide x 120" Tall Built in LED lighting (battery powered)

Staffing: One game attendant