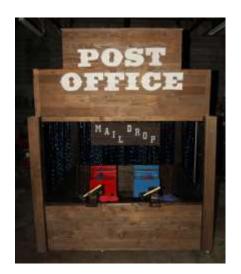

Game: Jail Break

Players toss a rope and hook trying to get the jail keys to escape. .

Size:8' Deep x 8' Wide x 120" Tall Built in LED lighting (battery powered)

**Post Office** 

Game: Mail Drop

Players use a mallet to launch Bing bags trying to make it in the postbox.

Size:8' Deep x 8' Wide x 120" Tall Built in LED lighting (battery powered)

Staffing: One game attendant

Game: Hoop La

Players toss hoops trying to lasso the boots

Size:8' Deep x 8' Wide x 120" Tall Built in LED lighting (battery powered)