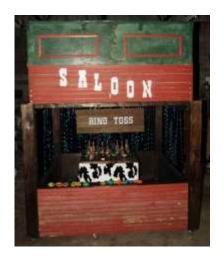

## Saloon

Game: Ring Bottle Toss

Players toss rings at the bottles.

Size:8' Deep x 8' Wide x 120" Tall Built in LED lighting (battery powered)

Staffing: One game attendant