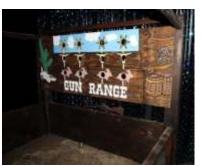

## Gunsmith

Game: Gun Range

Players shoot cork rifles at the range targets.

Size:8' Deep x 8' Wide x 120" Tall Built in LED lighting (battery powered)

Staffing: One game attendant