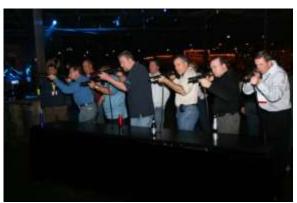

# **Western Shooting Gallery**

Players: 6

Size: 15' wide x 14' deep Power: 110 Volt 10 AMPS

Staffing: none