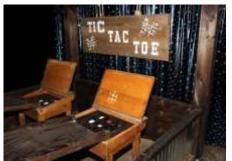

## **General Store**

Game: Milk Jug Toss

Players toss Softballs at the old time Milk Jugs.

Size:8' Deep x 8' Wide x 120" Tall Built in LED lighting (battery powered)

Staffing: One game attendant

Game: Tic Tac Toe

Players roll balls into the old time school desk to make a Tic Tac Toe.

Size:8' Deep x 8' Wide x 120" Tall Built in LED lighting (battery powered)

Staffing: One game attendant