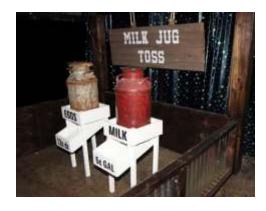

## **General Store**

Game: Milk Jug Toss

Players toss Softballs at the old time Milk Jugs.

Size:8' Deep x 8' Wide x 120" Tall Built in LED lighting (battery powered)

Staffing: One game attendant

Game: Tic Tac Toe