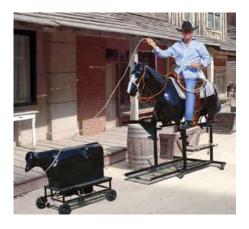

# Rodeo Roper

Players: 1

Size: 20' Long x 5' wide Power: 110 Volt 10 AMPS

Staffing: Included