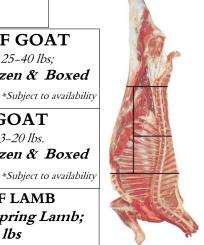

### \*SIDE OF GOAT

Avg. Weight: 13-20 lbs.

Cut, Wrapped, Frozen & Boxed

\$13.49/lb.

\*Subject to availability

side for more

retail prices

Shoulder Chops-\$14.99/lb. Whole Shank-\$9.99/lb Boneless Stew-\$15.99/lbGround Lamb-\$12.99/lb

\*CARCASS OF GOAT

Average Weight: 25-40 lbs;

Cut, Wrapped, Frozen & Boxed

\$12.99/lb.

### \*CARCASS OF LAMB Uncut; Head On Spring Lamb;

Under 30 lbs \$14.50/lb.

\*Subject to availability

Alberta Goat

Ph.-403-256-4925 Fax: 403-256-8882 Email: info@rdlmeats.ab.ca Website www.rdlmeats.ab.ca

\*Please Call 403-256-4925 to place an order. \*Prices in effect until: Nov 30/2022 Prices are subject to change. Please Call to verify. All our Products are from Guaranteed Natural Local Alberta Government Inspected Livestock