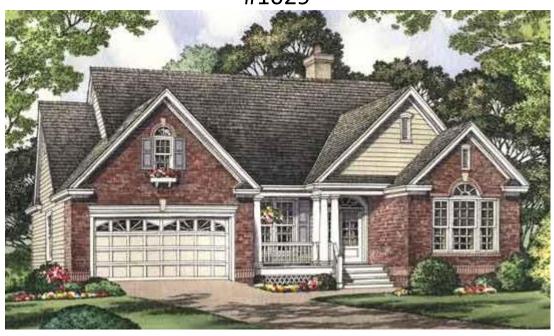

## "The Greensboro"

#1029

1,628 Sq. Ft. \*\* Total living: Bonus room: 300 Sq. Ft.

Bedrooms: 3 Baths:

56' 6" x 50' 10" House Dimensions: 19' 6" x 15' 0" Great Room: 14' 8" x 13' 0" Master Bedroom:

Number of Stories: