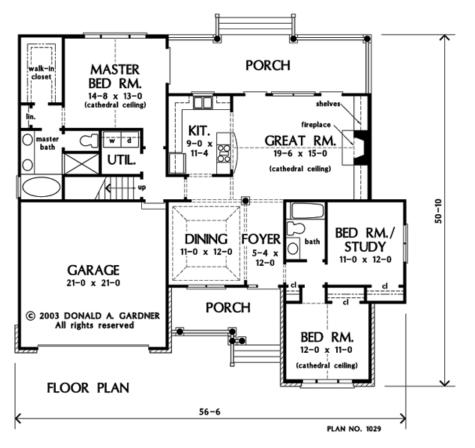

## "The Greensboro"

#1029

1,628 Sq. Ft. \*\* Total living: Bonus room: 300 Sq. Ft.

Bedrooms: 3 Baths:

56' 6" x 50' 10" House Dimensions: 19' 6" x 15' 0" Great Room: 14' 8" x 13' 0" Master Bedroom:

Number of Stories:

## Finished Square Footage 1st Floor: 1,628 Sq. Ft.

**Unfinished Square Footage** Bonus Room: 300 Sq. Ft. Garage/Storage:474 Sq. Ft.

369 Sq. Ft. Porch:

**Room Information** 

12' 0" x 11' 0" x 15' 8" Cathedral Bedroom #3:

Bedroom / 11' 0" x 12' 0" x 9' Study: 13' 8" x 21' 0" x 9' 11' 0" x 12' 0" x 11' Tray Bonus Room: Dining Room:

5' 4" x 12' 0" x 9' Foyer: Garage:

21' 0" x 21' 0" x 19' 6" x 15' 0" x 14' 9" Cathedral Great Room:

9' 0" x 11' 4" x 9' Kitchen:

Master 14' 8" x 13' 0" x 17' Cathedral Bedroom:

5' 8" x 6' 4" x 9' Utility Room:

LOTS: 7, 9, 10, 14, 15, 16, 17, 18, 27, 28, 29