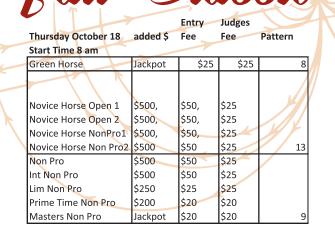

## Friday October 19

|                       |          | Entry | Judges |         |
|-----------------------|----------|-------|--------|---------|
| Start Time 7am        | added \$ | Fee   | Fee    | Pattern |
| Green as Grass        | Jackpot  | \$20  | \$20   | 8       |
|                       |          |       |        |         |
|                       |          |       |        |         |
| Novice Horse Open 1   | \$2000   | \$150 | \$75   |         |
| Novice Horse Open 2   | \$2000   | \$150 | \$75   |         |
| Novice Horse NonPro1  | \$2000   | \$150 | \$75   |         |
| Novice Horse Non Pro2 | \$2000   | \$150 | \$75   | 10      |
| Rookie 1              | Jackpot  | \$20  | \$20   |         |
| Rookie 2              | \$200    | \$20  | \$20   |         |
| Prime Time Rookie     | Jackpot  | \$20  | \$20   | 7       |
| Open                  | \$5000   | \$250 | \$75   |         |
| Int Open              | \$1000   | \$100 | \$50   |         |
| Lim Open              | \$250    | \$25  | \$25   |         |
| Rookie Pro            | \$200    | \$20  | \$20   | 6       |
| Non Pro Futurity      |          |       |        |         |
| NEBT Level 4          | \$6000   | \$350 | \$100  |         |
| NEBT Level 3          | \$4000   | \$250 | \$75   |         |
| NEBT Level 2          | \$2000   | \$150 | \$75   |         |
| NEBT Level 1          | \$1500   | \$100 | \$50   |         |
| CNYRHA Level 4        | \$4000   | \$225 | \$100  |         |
| CNYRHA Level 3        | \$2500   | \$175 | \$75   |         |
| CNYRHA Level 2        | \$2000   | \$150 | \$75   |         |
| CNYRHA Level 1        | \$1000   | \$75  | \$50   | 8       |