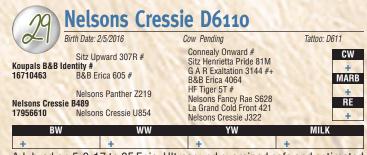

A.I. bred on 5-9-17 to 3F Epic. Ultrasound examined safe and estimated due 2-15-18.

A well balanced bred heifer that is long bodied and powerfully constructed with as much shape and dimension as you could want. Sired by the high accuracy calving ease bull Musgraves Aviator that has ben labeled as a real cowman's favorite at the Origen Bull stud in Montana