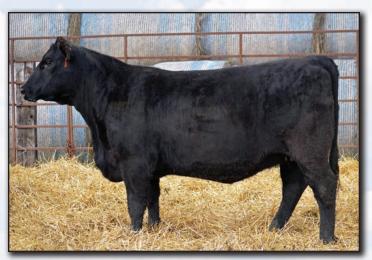

# **HAF** Princess 7035

Lot 1

17262374

## HAF Princess 7035 [ DDF-OHF ]

Birth Date: 1/27/2017

Sitz Top Game 561X JMB Traction 292 JMB Emulota 013

B H Dakota Thunder 809

**TH Princess 1116** 17108330

TH Princess 738

| Cow 18881312                                          | Tattoo: 7035 |
|-------------------------------------------------------|--------------|
| GDAR Game Day 449 #+ [RDF]<br>Sitz Pride 88T #        |              |
| S A V 004 Predominant 4438 #+<br>BAR S Emulota 5426 # |              |
| Connealy Thunder # [RDF]                              |              |
| WK Miss Emulous 0086 #<br>WK Dakota 4323              |              |
| TH Princess 510                                       |              |

.36 +66 .31 +114 WR 108. A high performing, big bodied Traction daughter, with plenty of eye appeal to boot.