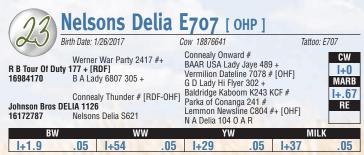

# NELSON ANGUS - Open Heifers

Nelsons Delia E707 - Lot 23

BW 80 lbs.

A visually impressive heifer that combines the balanced look needed for success in the show ring and the center body volume sought after by all in the beef industry. Delila E707 is sired by the industry giant RB Tour of Duty who stamps his progeny with superior phenotype and performance and out of a top producing Thunder daughter that brings home a top level calf every year.