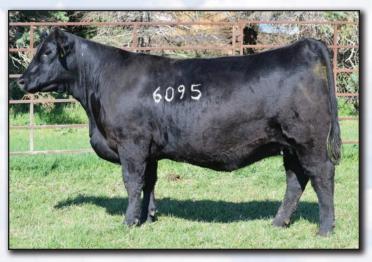

## HAF Eveldas Erica 6089 [ OHF ]

Birth Date: 2/29/2016

Barstow Cash
VAR Dakota Cash 327
17703328 VAR Blk Jestress 158

Vin-Mar O'Reilly Factor #
MAR Eveldas Erica 3007
17598617 MAR Eveldas Erica 162

Sitz Dash 10277 # Barstow Queen W16 VAR Rocky 80029 # Vermilion Blk Jestress 1074 S A V Final Answer 0035 # [RDF] Vin-Mar Edella 2827 # Bushs Chief 760

+49 MARB +.51 RE +.85

CW

Tattoo: 6089

BW WW YW MILK +3.2 .48 +54 .42 +92 .35 +27 .27

Bred to calve February 6, 2018 to Freys Appearance. Exposed to Ridl Arsenal 606 from 5/11-5/30. Ultrasound Safe and estimated to Al service.

This Dakota Cash daughter is bred to Appearance, the same breeding as lot (#7036) and one of the best bull calves on the farm.