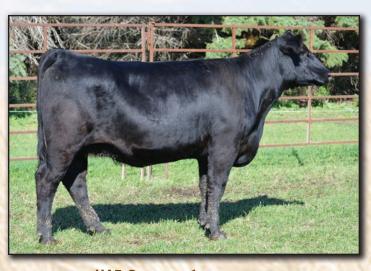

## **HAF Empress 7037**

Basin Payweight 1682 + Carter's Counterweight 18245439

Carter's Blackcap A121

HF Prowler 43U TH Empress 2004 LaGrand Empress 6702S 17318984

Cow 18881310 Basin Payweight 006S #+ 21AR O Lass 7017 Lone Star Advantage E753 + Carter's Blackcap X103 HF Kodiak 5R HF Rosebud 98F W C C Precision E161 J239 +

+30 MARB +.69 RE

Tattoo: 7037

LaGrand Empress 3617 46 +87

WR 105. Dam NR 4@107. Thick made, easy keeping daughter of Counterweight.