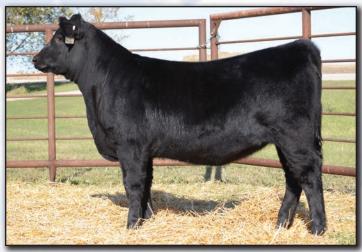

## HAF Evelyn 7036 [ OHF ]

Birth Date: 2/1/2017

Young Dale Xcaliber 32X Freys Appearance 18109016 FAR Missie 62Y

VAR Dakota Cash 327

HAF Evelyn 5141 BH Evelyn 2037 18384403

Tattoo: 7036

Young Dale Knock Out 134U Brookmore Tibbie 222T S A V Bismarck 5682 #+ [RDF] F A R Missie 48W # Barstow Cash VAR Blk Jestress 158 Southland Thriller 83X Atomic Evelyn 785

1+41 MARB I+.10

.35 +61 .29 +107 .08

WR 109. This Appearance daughter is out of a first calf Dakota Cash daughter, and they are doing an amazing job here! She blends performance and phenotype into a really neat package.

# HAF Evelyn 7036

Lot 3

HAF Blackbird 7038 - Lot 4

HAF Queen Eva 7033

Silveiras Conversion 8064 **SAC Conversation** Laflins Farrah 0252 # 17808532

S Elevate 1148

HSF Grace 3070 17598296

HSF Grace 009