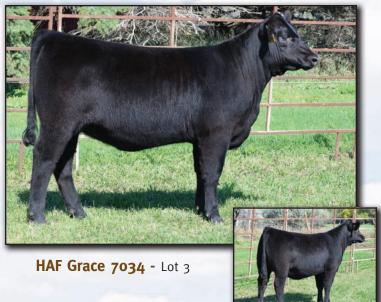

# HAF Evelyn 7036

Lot 3

HAF Blackbird 7038 - Lot 4

HAF Queen Eva 7033

Silveiras Conversion 8064 **SAC Conversation** Laflins Farrah 0252 # 17808532

S Elevate 1148

HSF Grace 3070 17598296

HSF Grace 009

BT Crossover 758N #+ EXG Saras Dream S609 R3 + S A V 004 Predominant 4438 #+ Laflins Farrah 7215 S Elevate 9165

S Dina 5108 H S A F Bando 1961 #+ HSF Grace 603S +

Tattoo: 7034 +.29 RE +.35

An exremely fancy, attractive made Conversation daughter that will be fun to show and make an awesome cow when your done. Maternal sister to Lot 13.