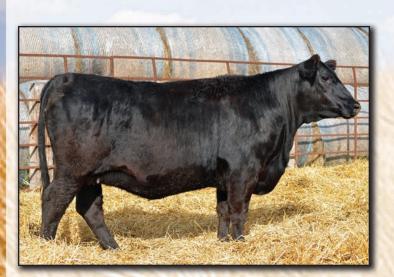

## HAF Evelyn 7036 [ OHF ]

Birth Date: 2/1/2017

Young Dale Xcaliber 32X Freys Appearance 18109016 FAR Missie 62Y

VAR Dakota Cash 327

HAF Evelyn 5141 BH Evelyn 2037 18384403

Tattoo: 7036

Young Dale Knock Out 134U Brookmore Tibbie 222T S A V Bismarck 5682 #+ [RDF] F A R Missie 48W # Barstow Cash VAR Blk Jestress 158 Southland Thriller 83X Atomic Evelyn 785

1+41 MARB I+.10

.35 +61 .29 +107 .08

WR 109. This Appearance daughter is out of a first calf Dakota Cash daughter, and they are doing an amazing job here! She blends performance and phenotype into a really neat package.