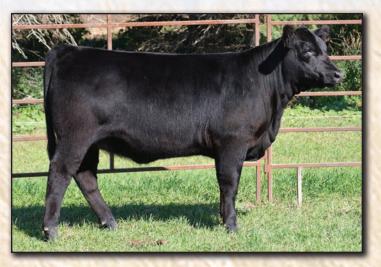

## HAF Evelyn 7036 [ OHF ]

Birth Date: 2/1/2017

Young Dale Xcaliber 32X Freys Appearance 18109016 FAR Missie 62Y

VAR Dakota Cash 327

HAF Evelyn 5141 BH Evelyn 2037 18384403

Tattoo: 7036

Young Dale Knock Out 134U Brookmore Tibbie 222T S A V Bismarck 5682 #+ [RDF] F A R Missie 48W # Barstow Cash VAR Blk Jestress 158 Southland Thriller 83X Atomic Evelyn 785

1+41 MARB I+.10

.35 +61 .29 +107 .08

WR 109. This Appearance daughter is out of a first calf Dakota Cash daughter, and they are doing an amazing job here! She blends performance and phenotype into a really neat package.