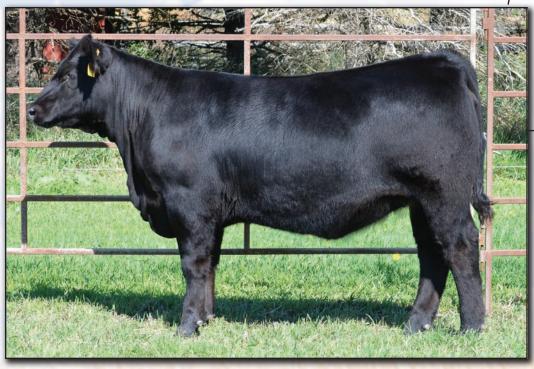

# **HAF** Princess 7035

Lot 1

17262374

## HAF Princess 7035 [ DDF-OHF ]

Birth Date: 1/27/2017

Sitz Top Game 561X JMB Traction 292 JMB Emulota 013

B H Dakota Thunder 809

**TH Princess 1116** 17108330

TH Princess 738

| Cow 18881312                                          | Tattoo: 7035 |
|-------------------------------------------------------|--------------|
| GDAR Game Day 449 #+ [RDF]<br>Sitz Pride 88T #        |              |
| S A V 004 Predominant 4438 #+<br>BAR S Emulota 5426 # |              |
| Connealy Thunder # [RDF]                              |              |
| WK Miss Emulous 0086 #<br>WK Dakota 4323              |              |
| TH Princess 510                                       |              |

.36 +66 .31 +114 WR 108. A high performing, big bodied Traction daughter, with plenty of eye appeal to boot.