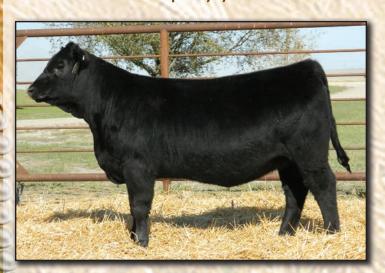

## HAF Queen Eva 7033

Birth Date: 2/9/2017

**BSAR Opportunity 9114** BSF Opportunist Z5 + 17362715 BSF Princess EL Cap W2

S A V Brilliance 8077 #

B H Queen Eva 904 16999077

Cow 18881309 BSAR Design Doctor 0910

Bishops Lassie 746 Silveiras El Capitan 6510 B S F Princess TCF N2 S A V Bismarck 5682 #+ [RDF S A V Blackcap May 5270 Connealy Thunder # [RDF]

CW +42 MARB +.41 RE

Tattoo: 7033

+.50 B H Queen Eva 123 45 +53

WR 110. Dam NR 5@108. This is a maternal sister to our 2016 high selling heifer calf. A long sided, thick made, stylish Opportunist heifer whose mother is a no miss cow.