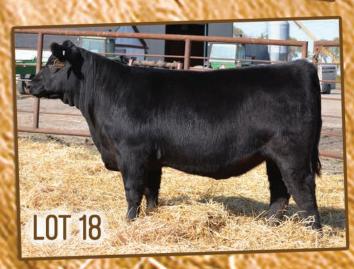

#### **Nelsons Princess E701**

Birth Date: 1/12/2017

S A V Final Answer 0035 # [RDF] Vin-Mar O'Reilly Factor # 16400429 Vin-Mar Edella 2827 #

Greens Premium 7578

Malsons Princess 76P + 14854487

**Greens Princess 7418** 

Sitz Traveler 8180 # S A V Emulous 8145 Circle A 216 LTD 9374 -

Cow +18888333

R R Edella Pursuit 5827 WK Ultimatum + Greens Lori 5078 O G L Battle Cry 427 128 # Greens Bethany 3511

Tattoo: E701

1 + .33

I+3.2 BW 70 lbs.

An exciting January embryo heifer calf from the legendary Princess cow family that has produced countless champions all across the country for top programs like Malsons, Green, Rogen and Express. Princess E701 Is sired by Vin-Mar O'Rileys Factor, one of the most popular and phenotypically pleasing bulls to combine calving ease and extraordinary growth.

# **Nelsons Princess E701**

Lot 19