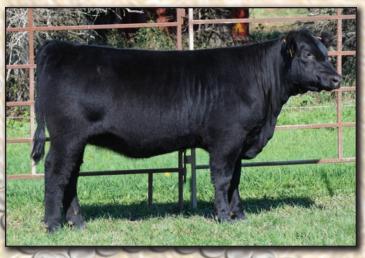

#### HAF Blackbird 7038

Birth Date: 1/27/2017

Mohnen Density 730 + Mohnen South Dakota 402 Mohnen Jilt 539 17250190

VAR Real Deal 5054 HAF Blackbird 2076

17478116 SixI MS T510 801

Cow 18881308 Tattoo: 7038 S A V 004 Density 4336 #+ CW Mohnen Jilt 910 # TC Aberdeen 759 # +35 Mohnen Jilt 787 # WK Real Time #+ VAR Ideal Faith 0540 +.54 S S Traveler 6807 T510 # +.28 Six L Ms Traveler 004 608

45 +74

A really attractive South Dakota daughter that will be able to compete in the show ring and produce as a cow.