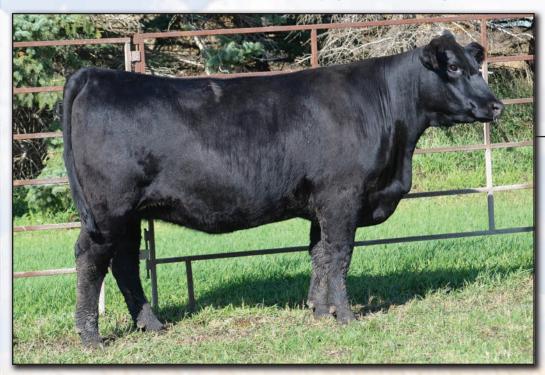

## **HAF Windsong 6033**

Birth Date: 1/28/2016

Rito 707 of Ideal 3407 7075 + **S A V Recharge 3436 + 17633838** S A V Blackcap May 4136

VAR Real Deal 5054

DH Windsong 084 #

D H Windsong 237 16887498

Ideal 3407 of 1418 076 S A V 8180 Traveler 004 # [RDF] S A V May 2397 #+ WK Real Time #+ VAR Ideal Faith 0540 H H Supreme 979

Prairie Pride Windsong 9704

Cow 18816921

R R Rito 707 #

+.74

Tattoo: 6033

CW

+46

MARB

-.07

RE

.45 +115 Bred to calve February 5, 2018 to Kramers Apollo. Exposed to Ridl Arsenal 606 from 5/11-5/30 & JJD Identity 4001 5/30-7/6. Ultrasound Safe and estimated due to 606

Dam NR 106. This bred heifer is from one of the best cow families on the farm, one that never seems to miss.