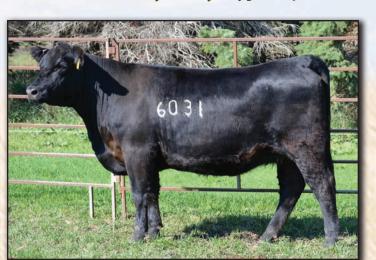

## HAF Royal Pat 6031 [ DDP ]

Birth Date: 1/24/2016

Mohnen South Dakota 402 [DDF]

17250190 Mohnen Jilt 539 [DDF]

DH Vegas 916
LH Royal Pat 2118
17482284 J J D Royal Pat 4554 [DDC]

S A V 004 Density 4336 #+ [DDF] Mohnen Jilt 910 # [DDF] TC Aberdeen 759 # [DDF] Mohnen Jilt 787 # [DDF] WK Vegas [DDF] D H Windsong 237 Krone Royal 1140 + [DDC] J J D Queen Pat 1314 #

CW +39 MARB +.50 RE +.15

| BW   |     |     | WW  | YW   | I   | IV  | IILK |
|------|-----|-----|-----|------|-----|-----|------|
| +4.6 | .43 | +72 | .38 | +112 | .33 | +25 | .27  |

Bred to calve February 6, 2018 to EF Epic 4631. Exposed to Ridl Arsenal 606 from 5/11-5/30. Ultrasound Safe and estimated to Al service. WR 109. A South Dakota daughter that has lots of performance.