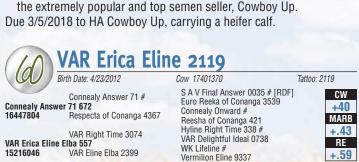

Due 3/24/2018 to SAV President, carrying a bull calf.

Connealy Answer 71 #
Connealy Answer 71 672
16447804 Respecta of Conanga 4367

Connealy Function
VAR Sophie Black C 913
16442321 VAR Sophie Black 5148 -

ow 17110936 Tattoo: 113
S A V Final Answer 0035 # [RDF]
Euro Reeka of Conanga 3539
Connealy Onward #
Reesha of Conanga 421
Nichols Extra K205 #
Black Caney of Conanga 4367
BT Equator 395M #+
Var Sophies Blackcap 6262 #

CW

+.46

RE

+.31

CW

+52

MARB

+.35

RE

+.40

BW WW YW MILK
.9 .43 +48 .38 +91 .29 +21 .32

Another powerhouse female who is an excellent producer. The Answer daughters are top brood cows who are herd favorites of ours. Her Function mother has been outstanding for us as well. A unique pedigree representing some of our very best females.

Due 3/5/2018 to SAV Seedstock 4838, carrying a bull calf.

Connealy Onward #
Sitz Upward 307R #
14963730 Sitz Henrietta Pride 81M

WK Lifeline #
VAR Elba Sophie Power 5125
15211418 Var Miss Sophie Power 781

+3.0 .40 +54 .35 +98 .24 +28 .29

Another top producing Identity daughter with an excellent production record. Her Nebraska mother was a top producer at the ranch for many years and she is definitely following in her footsteps. Safe to the extremely popular and top semen seller, Cowboy Up.