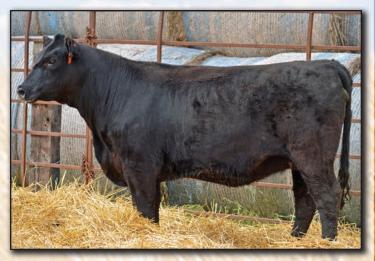

A.I. bred on 4-28-17 to Baldridge Bronc. Examined safe and estimate due 2-4-18.

VAR Vale Lass 639 - Lot 36

Flag Cross Country 90052

Mohnen Cross Country 1203
17570070 Mohnen Zara 510

A A R Battle Force 024

A A R Proud Belle 059
15599506

JAR Proud Belle 081 3123

BT Crossover 758N #+ [OHF] SCR Queen Idelette 50596 Mohnen Dynamite 1356 #+ [OHF] Mohnen Zara 2057 #+ Jar Battle Force 916 JAR Proud Belle 922 + WK Designers Pride 1612 #+

BW WW YW MILK

1+.9 .05 | 1+50 .05 | 1+86 .05 | 1+19 .05

AAR Proud Belle 669 is a very complete, long bodied, feminine female by our Mohnen Cross Country bull.

A.I. bred on 4-28-17 to CTS Remedy 1T01. Examined safe and estimated due 2-4-18.

AAR Proud Belle 669 - Lot 37

SAV Brand Name 9115 - Sire of Lot 41

| 211                                           | VAR                                          | May I                               | Норе    | 178                         | OHF]                                                                     |        |                           |
|-----------------------------------------------|----------------------------------------------|-------------------------------------|---------|-----------------------------|--------------------------------------------------------------------------|--------|---------------------------|
|                                               | irth Date: 3                                 | /13/2011                            | (       | Cow #1715979                | 7                                                                        | Tatt   | 00: 178                   |
| S A V Brand Nar<br>16396519<br>VAR Everelda H | ne 9115 #<br>S A V B<br>Sitz Tra<br>ope 2729 | llackcap May 5<br>veler 043 #+<br># | 5530 #+ | S A V May 7<br>Traveler 124 | e 0451<br>/acker 41-93 <del>/</del><br>238<br>G D A R #<br>a Entense 113 |        | +50<br>MARB<br>+.11<br>RE |
| 14264333                                      | Var Ho                                       | oes Sophie 73                       | 93      | V A R Hope                  |                                                                          |        | +.43                      |
| BW                                            |                                              | WV                                  | V       | Υ                           | W                                                                        | IV     | IILK                      |
| +2.5                                          | .44                                          | +58                                 | .39     | +91                         | .32                                                                      | +26    | .35                       |
| An abcolute                                   | nowe                                         | rhouse fo                           | male to | load off                    | our conci                                                                | anment | thic wear                 |