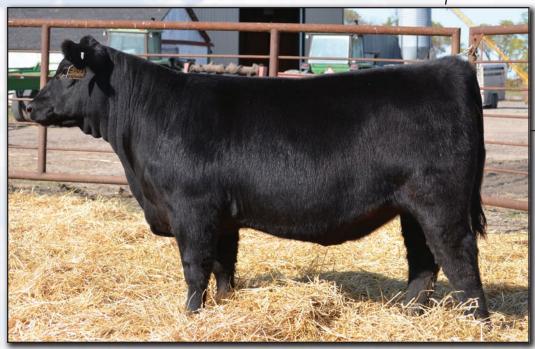

#### **Nelsons Princess E701**

Birth Date: 1/12/2017

S A V Final Answer 0035 # [RDF] Vin-Mar O'Reilly Factor # 16400429 Vin-Mar Edella 2827 #

Greens Premium 7578

Malsons Princess 76P + 14854487

**Greens Princess 7418** 

Sitz Traveler 8180 # S A V Emulous 8145 Circle A 216 LTD 9374 -

Cow +18888333

R R Edella Pursuit 5827 WK Ultimatum + Greens Lori 5078 O G L Battle Cry 427 128 # Greens Bethany 3511

Tattoo: E701

1 + .33

I+3.2 BW 70 lbs.

An exciting January embryo heifer calf from the legendary Princess cow family that has produced countless champions all across the country for top programs like Malsons, Green, Rogen and Express. Princess E701 Is sired by Vin-Mar O'Rileys Factor, one of the most popular and phenotypically pleasing bulls to combine calving ease and extraordinary growth.