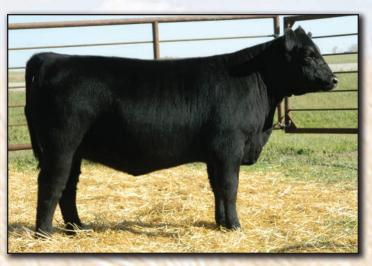

## **HAF Empress 7037**

Basin Payweight 1682 + Carter's Counterweight 18245439

Carter's Blackcap A121

HF Prowler 43U TH Empress 2004 LaGrand Empress 6702S 17318984

Cow 18881310 Basin Payweight 006S #+ 21AR O Lass 7017 Lone Star Advantage E753 + Carter's Blackcap X103 HF Kodiak 5R HF Rosebud 98F W C C Precision E161 J239 +

+30 MARB +.69 RE

Tattoo: 7037

LaGrand Empress 3617 46 +87

WR 105. Dam NR 4@107. Thick made, easy keeping daughter of Counterweight.