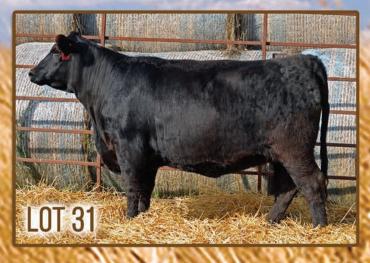

## **AAR** Blackcap 641

Lot 30

Mohnen South Dakota 402
Mohnen South Dakota 124 Mohnen Coquette Pride 151 #

Barstow Cash Spring Valley Gwen 5286 Spring Valley Gwen 5286

Mohnen Density 730 + Mohnen Jilt 539 S A V Final Answer 0035 # [RDF] Mohnen Coquette Pride 139 Sitz Dash 10277 # Barstow Queen W16 B/R New Frontier 095 #+ Spring Valley Pride

+27 MARB +.46 RE

Tattoo: 641

| BW   |     |     | WW  | Y۱  | N   |     | MIL | <   |
|------|-----|-----|-----|-----|-----|-----|-----|-----|
| +2.3 | .50 | +54 | .43 | +95 | .34 | +27 |     | .26 |
|      |     |     |     |     |     |     |     |     |

AAR Blackbird 641 is a very well balanced bred heifer with extra length and extension to her makeup. Her pedigree features several popular sires such as Barstow Cash, Final Answer, Mohnen South Dakota and B/R New Frontier 095.

She posted a weaning weight of 580 lbs. on 10-3-16.

A.I. bred on 4-28-17 to Baldridge Bronc. Examined safe and estimated due 2-4-18.