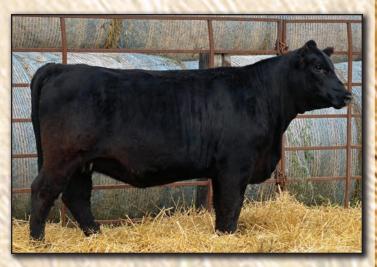

# AAR Burgette 629 [ DDF-OHF Birth Date: 2/3/2016 Cow 18593825

Connealy Consensus #
Connealy Earnan 076E + [RDF]
16969555 Brazila of Conanga 3991

rnan 076E + [RDF] Brazila of Conanga 3991 839A +

A A R Burgette
16813565 A A R Battle Force 024
Farview Burgette 2266

Cow 18593825

KMK Alliance 6595 187 #
Blinda of Conanga 004

Connealy Tobin

Breesha of Conanga 1251

Jar Battle Force 916

J A R Proud Belle 922 +
Gdar Royce 7173

Farview Burgette 7201

CW +11 MARB +.55 RE -.15

AAR Burgette 629 is sired by the very popular son of Connealy Consensus, Connealy Earnam 076E. This female is extremely level topped in her makeup.

A.I. bred on 4-28-17 to Baldridge Bronc. Examined safe and estimate due 2-4-18.