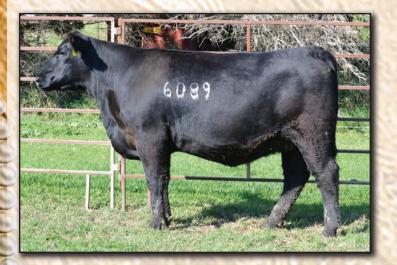

## HAF Eveldas Erica 6089 [ OHF ]

Birth Date: 2/29/2016

Barstow Cash
VAR Dakota Cash 327
17703328 VAR Blk Jestress 158

Vin-Mar O'Reilly Factor #
MAR Eveldas Erica 3007
17598617 MAR Eveldas Erica 162

Sitz Dash 10277 # Barstow Queen W16 VAR Rocky 80029 # Vermilion Blk Jestress 1074 S A V Final Answer 0035 # [RDF] Vin-Mar Edella 2827 # Bushs Chief 760

+49 MARB +.51 RE +.85

CW

Tattoo: 6089

BW WW YW MILK +3.2 .48 +54 .42 +92 .35 +27 .27

Bred to calve February 6, 2018 to Freys Appearance. Exposed to Ridl Arsenal 606 from 5/11-5/30. Ultrasound Safe and estimated to Al service.

This Dakota Cash daughter is bred to Appearance, the same breeding as lot (#7036) and one of the best bull calves on the farm.