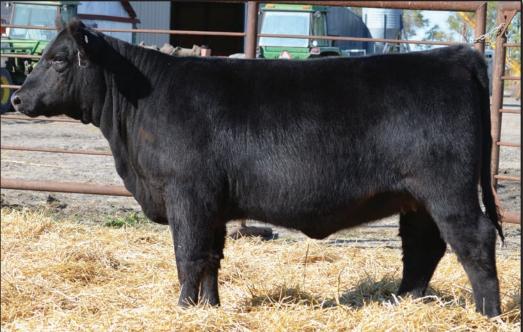

# **HAF** Princess 7035

Lot 1

17262374

## HAF Princess 7035 [ DDF-OHF ]

Birth Date: 1/27/2017

Sitz Top Game 561X JMB Traction 292 JMB Emulota 013

B H Dakota Thunder 809

**TH Princess 1116** 17108330

TH Princess 738

| Cow 18881312                                          | Tattoo: 7035 |
|-------------------------------------------------------|--------------|
| GDAR Game Day 449 #+ [RDF]<br>Sitz Pride 88T #        |              |
| S A V 004 Predominant 4438 #+<br>BAR S Emulota 5426 # |              |
| Connealy Thunder # [RDF]                              |              |
| WK Miss Emulous 0086 #<br>WK Dakota 4323              |              |
| TH Princess 510                                       |              |

.36 +66 .31 +114 WR 108. A high performing, big bodied Traction daughter, with plenty of eye appeal to boot.