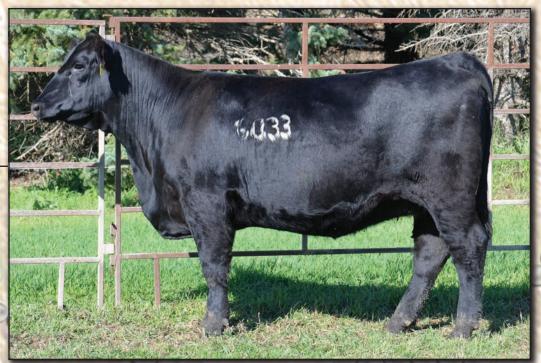

## **HAF Windsong 6033**

Birth Date: 1/28/2016

Rito 707 of Ideal 3407 7075 + **S A V Recharge 3436 + 17633838** S A V Blackcap May 4136

VAR Real Deal 5054

DH Windsong 084 #

D H Windsong 237 16887498

Ideal 3407 of 1418 076 S A V 8180 Traveler 004 # [RDF] S A V May 2397 #+ WK Real Time #+ VAR Ideal Faith 0540 H H Supreme 979

Prairie Pride Windsong 9704

Cow 18816921

R R Rito 707 #

+.74

Tattoo: 6033

CW

+46

MARB

-.07

RE

.45 +115 Bred to calve February 5, 2018 to Kramers Apollo. Exposed to Ridl Arsenal 606 from 5/11-5/30 & JJD Identity 4001 5/30-7/6. Ultrasound Safe and estimated due to 606

Dam NR 106. This bred heifer is from one of the best cow families on the farm, one that never seems to miss.