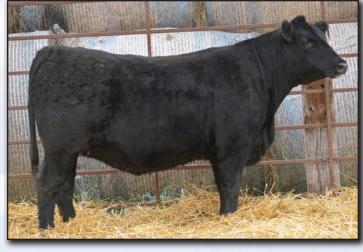

#### HAF Blackbird 7038

Birth Date: 1/27/2017

Mohnen Density 730 + Mohnen South Dakota 402 Mohnen Jilt 539 17250190

VAR Real Deal 5054 HAF Blackbird 2076

17478116 SixI MS T510 801

Cow 18881308 Tattoo: 7038 S A V 004 Density 4336 #+ CW Mohnen Jilt 910 # TC Aberdeen 759 # +35 Mohnen Jilt 787 # WK Real Time #+ VAR Ideal Faith 0540 +.54 S S Traveler 6807 T510 # +.28 Six L Ms Traveler 004 608

45 +74

A really attractive South Dakota daughter that will be able to compete in the show ring and produce as a cow.