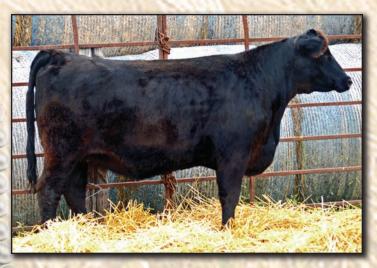

# HAF Evelyn 7036

Lot 3

HAF Blackbird 7038 - Lot 4

HAF Queen Eva 7033

Silveiras Conversion 8064 **SAC Conversation** Laflins Farrah 0252 # 17808532

S Elevate 1148

HSF Grace 3070 17598296

HSF Grace 009

BT Crossover 758N #+ EXG Saras Dream S609 R3 + S A V 004 Predominant 4438 #+ Laflins Farrah 7215 S Elevate 9165

S Dina 5108 H S A F Bando 1961 #+ HSF Grace 603S +

Tattoo: 7034 +.29 RE +.35

An exremely fancy, attractive made Conversation daughter that will be fun to show and make an awesome cow when your done. Maternal sister to Lot 13.