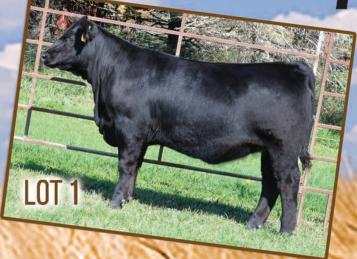

# **HAF** Princess 7035

Lot 1

17262374

## HAF Princess 7035 [ DDF-OHF ]

Birth Date: 1/27/2017

Sitz Top Game 561X JMB Traction 292 JMB Emulota 013

B H Dakota Thunder 809

**TH Princess 1116** 17108330

TH Princess 738

| Cow 18881312                                          | Tattoo: 7035 |
|-------------------------------------------------------|--------------|
| GDAR Game Day 449 #+ [RDF]<br>Sitz Pride 88T #        |              |
| S A V 004 Predominant 4438 #+<br>BAR S Emulota 5426 # |              |
| Connealy Thunder # [RDF]                              |              |
| WK Miss Emulous 0086 #<br>WK Dakota 4323              |              |
| TH Princess 510                                       |              |

.36 +66 .31 +114 WR 108. A high performing, big bodied Traction daughter, with plenty of eye appeal to boot.