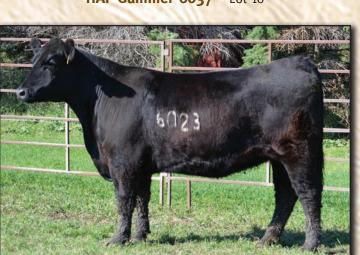

#### HAF Blackberry 6023 Birth Date: 2/8/2016 Cow 18877968

S A V Angus Valley 1867 + S A V Angus Acres 3205 S A V Emblynette 0084 17633570

S A V Thunderbird 9061 # Nelsons Blackberry B414 Nelsons Blackberry Z288 17895983

S A V Iron Mountain 8066 # S A V May 2397 #+ A V Bismarck 5682 #+ [RDF]

S A V Emblynette 8411 -S A V Final Answer 0035 # [RDF] S A V Emblynette 7411 Nelsons Alliance U815

.30 +94

Bred to calve February 5, 2018 to Baldridge Command. Exposed to Ridl Arsenal 606 from 5/11-7/20. Ultrasound Safe and estimated to 606. An Angus Acres daughter, from a first calf heifer, this cow family holds a lot of future.