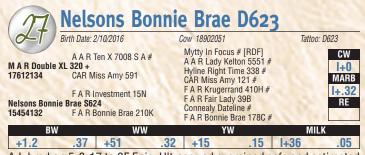

#### Nelsons Cressie D6110 - Lot 29

A.I. bred on 5-8-17 to 3F Epic. Ultrasound examined safe and estimated due 2-14-18.

Tremendous style, eye appeal, and overall completeness can be found in this impressive daughter of MAR Double XL, the ST Genetics sire that has been acclaimed by many to be the most attractive and powerful son of Ten X in the industry. Bonnie Brae D623 descends from tome of the top cow making sires in the breed such as Right Time 338, Dateline and In Focus and the powerful Bonnie Brae cow family made famous at the Frey Angus Ranch in Granville ND.