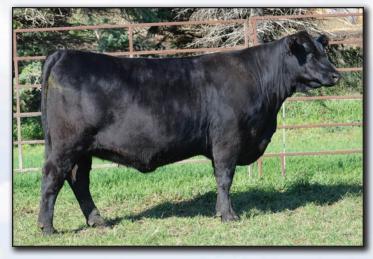

## **HAF Windsong 6033**

Birth Date: 1/28/2016

Rito 707 of Ideal 3407 7075 + **S A V Recharge 3436 + 17633838** S A V Blackcap May 4136

VAR Real Deal 5054

DH Windsong 084 #

D H Windsong 237 16887498

Ideal 3407 of 1418 076 S A V 8180 Traveler 004 # [RDF] S A V May 2397 #+ WK Real Time #+ VAR Ideal Faith 0540 H H Supreme 979

Prairie Pride Windsong 9704

Cow 18816921

R R Rito 707 #

+.74

Tattoo: 6033

CW

+46

MARB

-.07

RE

.45 +115 Bred to calve February 5, 2018 to Kramers Apollo. Exposed to Ridl Arsenal 606 from 5/11-5/30 & JJD Identity 4001 5/30-7/6. Ultrasound Safe and estimated due to 606

Dam NR 106. This bred heifer is from one of the best cow families on the farm, one that never seems to miss.