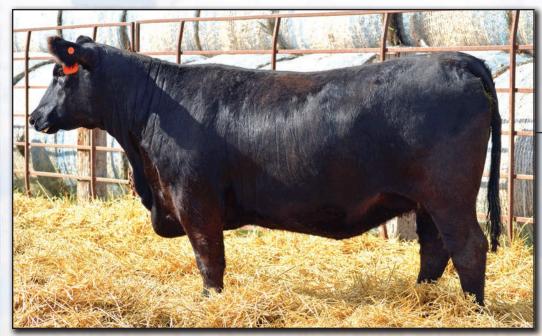

## **AAR** Blackcap 641

Lot 30

Mohnen South Dakota 402
Mohnen South Dakota 124 Mohnen Coquette Pride 151 #

Barstow Cash Spring Valley Gwen 5286 Spring Valley Gwen 5286

Mohnen Density 730 + Mohnen Jilt 539 S A V Final Answer 0035 # [RDF] Mohnen Coquette Pride 139 Sitz Dash 10277 # Barstow Queen W16 B/R New Frontier 095 #+ Spring Valley Pride

+27 MARB +.46 RE

Tattoo: 641

| BW   |     |     | WW  | Y۱  | N   |     | MIL | <   |
|------|-----|-----|-----|-----|-----|-----|-----|-----|
| +2.3 | .50 | +54 | .43 | +95 | .34 | +27 |     | .26 |
|      |     |     |     |     |     |     |     |     |

AAR Blackbird 641 is a very well balanced bred heifer with extra length and extension to her makeup. Her pedigree features several popular sires such as Barstow Cash, Final Answer, Mohnen South Dakota and B/R New Frontier 095.

She posted a weaning weight of 580 lbs. on 10-3-16.

A.I. bred on 4-28-17 to Baldridge Bronc. Examined safe and estimated due 2-4-18.