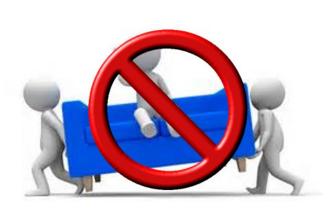

### \*\*\* Safety Notice \*\*\*

Because of the safety issue, we are NOT allowed to...

Climb on ladder any higher than first 2 step

Lift or move any object weighing more than 20lbs

Stand on wet surfaces