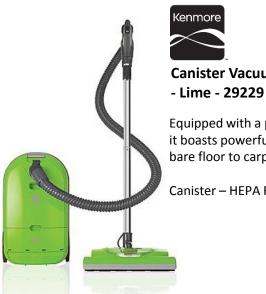

### **Canister Vacuum Cleaner**

Equipped with a powerful 2-motor system,

it boasts powerful suction, ranging from bare floor to carpet

Canister - HEPA Filter