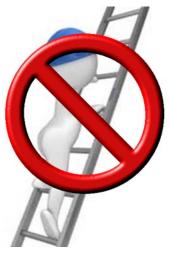

### \*\*\* Safety Notice \*\*\*

Because of the safety issue, we are NOT allowed to...

Climb on ladder any higher than first 2 step

Lift or move any object weighing more than 20lbs

Stand on wet surfaces