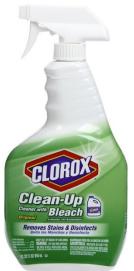

#### Clorox Clean-Up Cleaner + Bleach

To remove tough stains and greasy dirt while disinfecting with a clean, fresh fragrance

- ✓ Shower grout and caulk
- ✓ Inside of toilet bowl