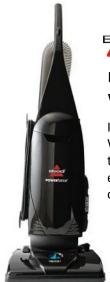

#### **Powerforce Bagged Vacuum** with Febreze - 1398

Ideal for functionality and power. While cleaning, feel at ease knowing that you are filtering allergens and eliminating household malodors all at one