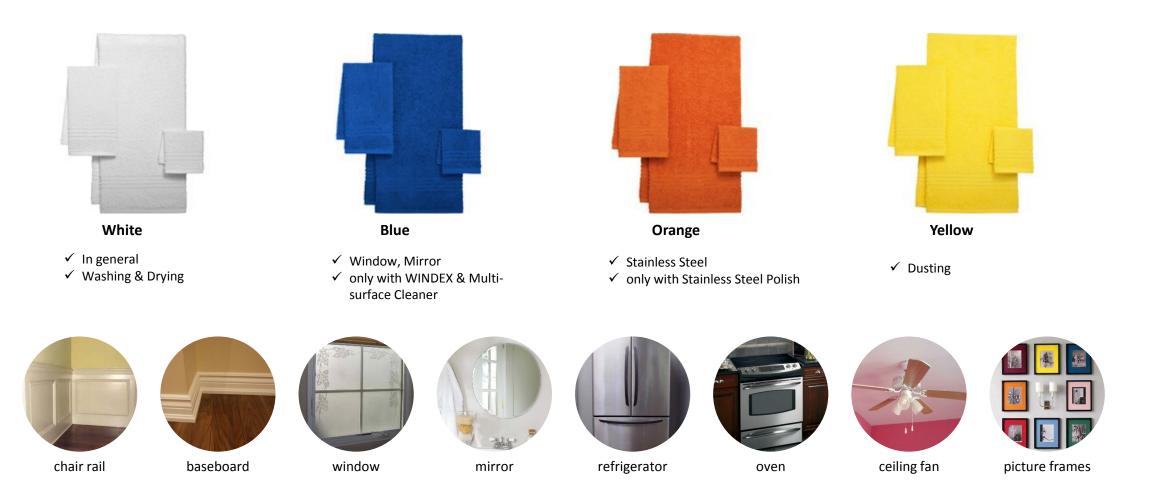

## Colored Towels/Rags

#### Different colors and different uses

... Any other unauthorized colored towels/rags are NOT allowed to clean the customer's properties for the best quality of the services