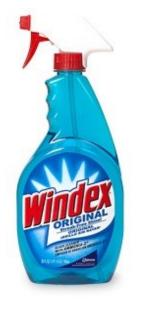

### Windex Complete Glass & Multi Surface Cleaner

Perfect for cleaning windows, mirrors, glass shower doors, glass top stoves, and more.

✓ Glass & Mirror

toilet bowl

shower grout

bath tub

sink/vanity

shower booth

mirror

window/glass