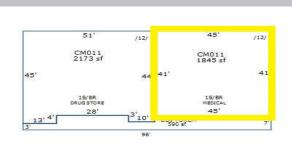

# Downtown Medical Office or Retail Space For Lease

Lease Rate: \$2,200/Month

1,845 SF Available

### 1803 Broadway St • Little Rock, Arkansas

Features 4
exam
rooms
and
abundant
parking

Located on Broadway on the corner of 18th and Broadway St

- 4 Exam Rooms
- -Waiting Room
- -Storage Closets
  - -2 Restrooms
- -Abundant Parking