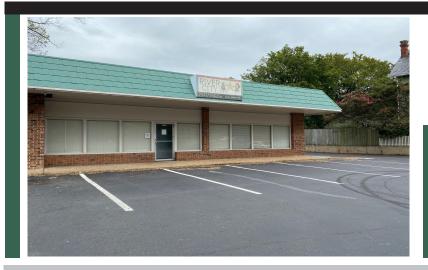

# Downtown Medical Office or Retail Space For Lease

Lease Rate: \$2,200/Month

1,845 SF Available

### 1803 Broadway St • Little Rock, Arkansas

Features 4
exam
rooms
and
abundant
parking

Located on Broadway on the corner of 18th and Broadway St

- 4 Exam Rooms
- -Waiting Room
- -Storage Closets
  - -2 Restrooms
- -Abundant Parking

## 1803 Broadway St • Little Rock, Arkansas