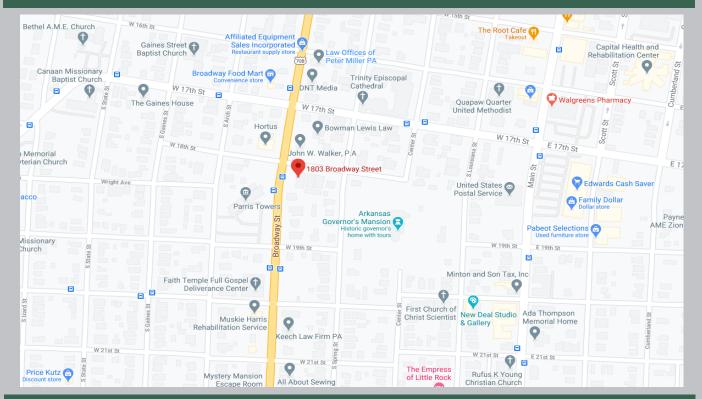

# Downtown Medical Office or Retail Space For Lease

Lease Rate: \$2,200/Month

1,845 SF Available

### 1803 Broadway St • Little Rock, Arkansas

Features 4
exam
rooms
and
abundant
parking

Located on Broadway on the corner of 18th and Broadway St

- 4 Exam Rooms
- -Waiting Room
- -Storage Closets
  - -2 Restrooms
- -Abundant Parking

## 1803 Broadway St • Little Rock, Arkansas

#### **LOCATED DOWNTOWN, CLOSE TO:**

- SoMa Entertainment district
- Arkansas Governor's Mansion
- UAMS Hospital

- Interstate 630/Interstate 30
- Arkansas Children's Hospital
- Hotels, restaurants, & more!