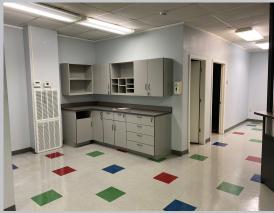

### 1803 Broadway St • Little Rock, Arkansas

Features 4
exam
rooms
and
abundant
parking

Located on Broadway on the corner of 18th and Broadway St

- 4 Exam Rooms
- -Waiting Room
- -Storage Closets
  - -2 Restrooms
- -Abundant Parking