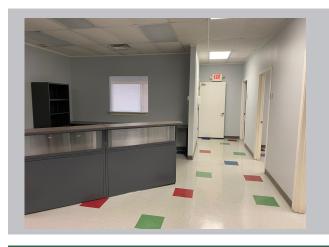

### 1803 Broadway St • Little Rock, Arkansas

Features 4
exam
rooms
and
abundant
parking

Located on Broadway on the corner of 18th and Broadway St

- 4 Exam Rooms
- -Waiting Room
- -Storage Closets
  - -2 Restrooms
- -Abundant Parking