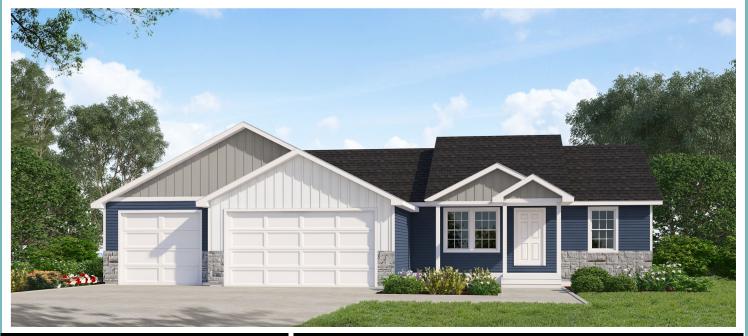

## JEWEL PROPERTY FEATURES

- Ranch Style
- 3 Car Garage
- 3 5 Bedrooms
- 2 3 Bathrooms
- 1594.6 sq ft Main Level
- 1594.6 sq ft Basement Level \* 1 acre lot
- Unfinished Basement

- Vaulted Ceilings
- Open Concept Living Area
- Custom Tile Shower
- Fireplace
- Family Friendly Neighborhood
- High Quality Finishes Throughout