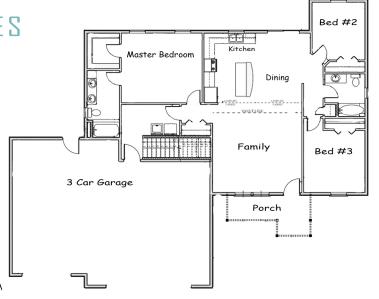

## JEWEL PROPERTY FEATURES

- Ranch Style
- 3 Car Garage
- 3 5 Bedrooms
- 2 3 Bathrooms
- 1594.6 sq ft Main Level
- 1594.6 sq ft Basement Level \* 1 acre lot
- Unfinished Basement

- Vaulted Ceilings
- Open Concept Living Area
- Custom Tile Shower
- Fireplace
- Family Friendly Neighborhood
- High Quality Finishes Throughout